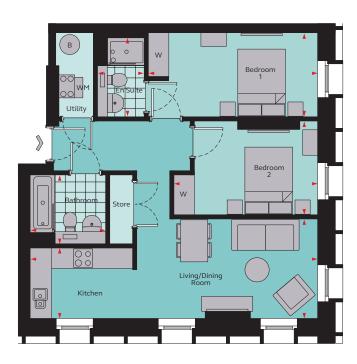

## 2 Bedroom Apartment

Type F

## Floor areas

| Total Area            | 69.41 sq m    | 747.1 sq ft    |
|-----------------------|---------------|----------------|
| Bathroom              | 2.19m x 1.98m | 7' 2" x 6' 6"  |
| Bedroom 2             | 4.26m x 2.78m | 14' 0" x 9' 1" |
| Ensuite               | 1.40m x 2.33m | 4' 7" x 7' 8"  |
| Bedroom 1             | 5.01m x 2.50m | 16' 5" x 8' 2" |
| Kitchen / Living Room | 8.47m x 2.94m | 27' 9" x 9' 8" |
|                       |               |                |