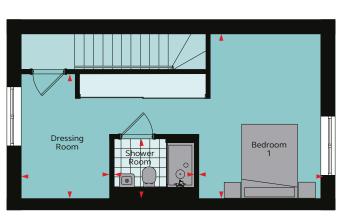

### Type J1

House No. 227, 228

Ground Floor

First Floor

Second Floor

### Floor areas

| Total Area         | 106.8 sq m    | 1,149.6 sq ft    |
|--------------------|---------------|------------------|
| Bathroom           | 2.02m x 2.16m | 6' 8" x 7' 1"    |
| Bedroom 3          | 2.50m x 2.16m | 8' 2" x 7' 1"    |
| Bedroom 2          | 2.96m x 4.40m | 9' 9" x 14' 5"   |
| Dressing Room      | 2.39m x 3.33m | 7' 10" x 10' 11" |
| En-suite           | 2.15m x 1.60m | 7' 1" x 5' 3"    |
| Bedroom 1          | 3.25m x 4.40m | 10' 8" x 14' 5"  |
| WC                 | 1.15m x 2.06m | 3' 9" x 6' 9"    |
| Dining/Living Room | 3.17m x 4.40m | 10' 5" x 14' 5"  |
| Kitchen            | 4.00m x 2.06m | 13' 1" x 6' 9"   |
|                    |               |                  |

These plans are to be used as a guide only and are for illustrative purposes to the apartment types and sizes available.  $\star$  Handed apartment