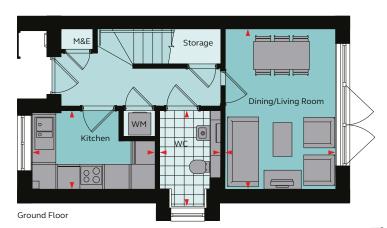

### Type J4

House No. 229, 230, 231

Ground Floor

First Floor

### Floor areas

| Total Area         | 106.8 sq m    | 1,,149.6 sq ft   |
|--------------------|---------------|------------------|
| Bathroom           | 2.15m x 2.02m | 7' 1" x 6' 8"    |
| Bedroom 3          | 3.29m x 4.28m | 10' 10" x 14' 0" |
| Bedroom 2          | 3.04m x 4.28m | 10' 0" x 14' 0"  |
| Walk-in Storage    | 1.88m x 3.22m | 6' 2" x 10' 7"   |
| En-suite           | 2.26m x 2.15m | 7′ 5″ x 7′ 1″    |
| Bedroom 1          | 5.00m x 4.28m | 16' 5" x 14' 0"  |
| WC                 | 1.15m x 1.70m | 3′ 9″ x 5′ 7″    |
| Dining/Living Room | 2.97m x 4.28m | 9' 9" x 14' 0"   |
| Kitchen            | 3.77m x 2.17m | 12' 4" x 7' 2"   |
|                    |               |                  |

These plans are to be used as a guide only and are for illustrative purposes to the apartment types and sizes available.  $\star$  Handed apartment