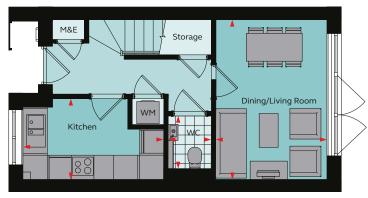

### Type J1

House No. 227, 228

Ground Floor

First Floor

Second Floor

### Floor areas

| Total Area         | 106.8 sq m    | 1,149.6 sq ft    |
|--------------------|---------------|------------------|
| Bathroom           | 2.02m x 2.16m | 6' 8" x 7' 1"    |
| Bedroom 3          | 2.50m x 2.16m | 8' 2" x 7' 1"    |
| Bedroom 2          | 2.96m x 4.40m | 9' 9" x 14' 5"   |
| Dressing Room      | 2.39m x 3.33m | 7' 10" x 10' 11" |
| En-suite           | 2.15m x 1.60m | 7' 1" x 5' 3"    |
| Bedroom 1          | 3.25m x 4.40m | 10' 8" x 14' 5"  |
| WC                 | 1.15m x 2.06m | 3' 9" x 6' 9"    |
| Dining/Living Room | 3.17m x 4.40m | 10' 5" x 14' 5"  |
| Kitchen            | 4.00m x 2.06m | 13' 1" x 6' 9"   |
|                    |               |                  |

These plans are to be used as a guide only and are for illustrative purposes to the apartment types and sizes available.  $\star$  Handed apartment