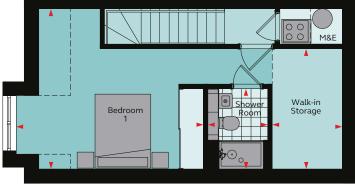

### Bedroom Storage Walk-in Storage

Second Floor

### Floor areas

| Total Area         | 106.8 sq m    | 1,,149.6 sq ft   |
|--------------------|---------------|------------------|
| Bathroom           | 2.15m x 2.02m | 7' 1" x 6' 8"    |
| Bedroom 3          | 3.29m x 4.28m | 10' 10" x 14' 0" |
| Bedroom 2          | 3.04m x 4.28m | 10' 0" x 14' 0"  |
| Walk-in Storage    | 1.88m x 3.22m | 6' 2" x 10' 7"   |
| En-suite           | 2.26m x 2.15m | 7′ 5″ x 7′ 1″    |
| Bedroom 1          | 5.00m x 4.28m | 16' 5" x 14' 0"  |
| WC                 | 1.15m x 1.70m | 3′ 9″ x 5′ 7″    |
| Dining/Living Room | 2.97m x 4.28m | 9' 9" x 14' 0"   |
| Kitchen            | 3.77m x 2.17m | 12' 4" x 7' 2"   |
|                    |               |                  |

These plans are to be used as a guide only and are for illustrative purposes to the apartment types and sizes available.  $\star$  Handed apartment