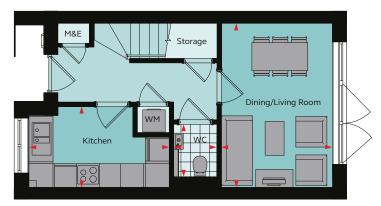

### Type J1

House No. 227, 228

Ground Floor

First Floor

Second Floor

### Floor areas

| Total Area         | 106.8 sq m    | 1,149.6 sq ft    |
|--------------------|---------------|------------------|
| Bathroom           | 2.02m x 2.16m | 6' 8" x 7' 1"    |
| Bedroom 3          | 2.50m x 2.16m | 8' 2" x 7' 1"    |
| Bedroom 2          | 2.96m x 4.40m | 9' 9" x 14' 5"   |
| Dressing Room      | 2.39m x 3.33m | 7' 10" x 10' 11" |
| En-suite           | 2.15m x 1.60m | 7' 1" x 5' 3"    |
| Bedroom 1          | 3.25m x 4.40m | 10' 8" x 14' 5"  |
| WC                 | 1.15m x 2.06m | 3' 9" x 6' 9"    |
| Dining/Living Room | 3.17m x 4.40m | 10' 5" x 14' 5"  |
| Kitchen            | 4.00m x 2.06m | 13' 1" x 6' 9"   |
|                    |               |                  |

These plans are to be used as a guide only and are for illustrative purposes to the apartment types and sizes available.  $\star$  Handed apartment