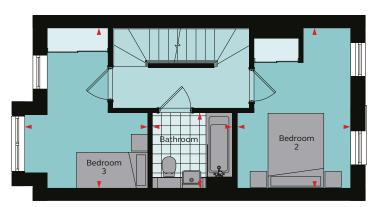

### Type J1

House No. 227, 228

Ground Floor

First Floor

Second Floor

### Floor areas

| Total Area         | 106.8 sq m    | 1,149.6 sq ft    |
|--------------------|---------------|------------------|
| Bathroom           | 2.02m x 2.16m | 6' 8" x 7' 1"    |
| Bedroom 3          | 2.50m x 2.16m | 8' 2" x 7' 1"    |
| Bedroom 2          | 2.96m x 4.40m | 9' 9" x 14' 5"   |
| Dressing Room      | 2.39m x 3.33m | 7' 10" x 10' 11" |
| En-suite           | 2.15m x 1.60m | 7' 1" x 5' 3"    |
| Bedroom 1          | 3.25m x 4.40m | 10' 8" x 14' 5"  |
| WC                 | 1.15m x 2.06m | 3' 9" x 6' 9"    |
| Dining/Living Room | 3.17m x 4.40m | 10' 5" x 14' 5"  |
| Kitchen            | 4.00m x 2.06m | 13' 1" x 6' 9"   |
|                    |               |                  |

These plans are to be used as a guide only and are for illustrative purposes to the apartment types and sizes available.  $\star$  Handed apartment