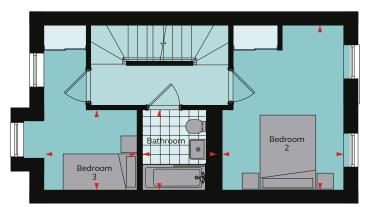

### Type J1

House No. 227, 228

Ground Floor

First Floor

Second Floor

### Floor areas

| Total Area         | 106.8 sq m    | 1,149.6 sq ft    |
|--------------------|---------------|------------------|
| Bathroom           | 2.02m x 2.16m | 6' 8" x 7' 1"    |
| Bedroom 3          | 2.50m x 2.16m | 8' 2" x 7' 1"    |
| Bedroom 2          | 2.96m x 4.40m | 9' 9" x 14' 5"   |
| Dressing Room      | 2.39m x 3.33m | 7' 10" x 10' 11" |
| En-suite           | 2.15m x 1.60m | 7' 1" x 5' 3"    |
| Bedroom 1          | 3.25m x 4.40m | 10' 8" x 14' 5"  |
| WC                 | 1.15m x 2.06m | 3' 9" x 6' 9"    |
| Dining/Living Room | 3.17m x 4.40m | 10' 5" x 14' 5"  |
| Kitchen            | 4.00m x 2.06m | 13' 1" x 6' 9"   |
|                    |               |                  |

These plans are to be used as a guide only and are for illustrative purposes to the apartment types and sizes available.  $\star$  Handed apartment