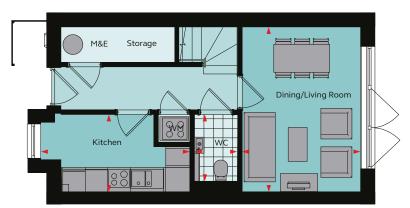

### Type J1

House No. 227, 228

Ground Floor

First Floor

Second Floor

### Floor areas

| Total Area         | 106.8 sq m    | 1,149.6 sq ft    |
|--------------------|---------------|------------------|
| Bathroom           | 2.02m x 2.16m | 6' 8" x 7' 1"    |
| Bedroom 3          | 2.50m x 2.16m | 8' 2" x 7' 1"    |
| Bedroom 2          | 2.96m x 4.40m | 9' 9" x 14' 5"   |
| Dressing Room      | 2.39m x 3.33m | 7' 10" x 10' 11" |
| En-suite           | 2.15m x 1.60m | 7' 1" x 5' 3"    |
| Bedroom 1          | 3.25m x 4.40m | 10' 8" x 14' 5"  |
| WC                 | 1.15m x 2.06m | 3' 9" x 6' 9"    |
| Dining/Living Room | 3.17m x 4.40m | 10' 5" x 14' 5"  |
| Kitchen            | 4.00m x 2.06m | 13' 1" x 6' 9"   |
|                    |               |                  |

These plans are to be used as a guide only and are for illustrative purposes to the apartment types and sizes available.  $\star$  Handed apartment