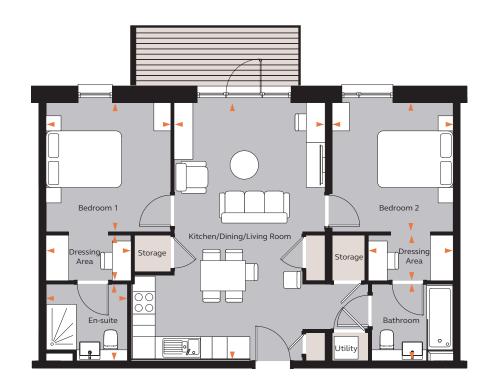

## 2 Bedroom Apartment

## Adlay Apartments Units 3, 10, 18, 26, 34

## Floor areas

| Kitchen/Dining/Living | 4.00m x 6.84m | 13' 2" x 22' 5"  |
|-----------------------|---------------|------------------|
| Bedroom 1             | 3.30m x 3.43m | 10' 10" x 11' 3" |
| Dressing Area         | 2.26m x 1.20m | 7' 5" x 3' 11"   |
| En-suite              | 2.16m x 2.05m | 7' 1" x 6' 9"    |
| Bedroom 2             | 3.20m x 3.43m | 10' 6" x 11' 3"  |
| Dressing Area         | 2.26m x 1.20m | 7' 5" x 3' 11"   |
| Bathroom              | 2.16m x 2.02m | 7' 1" x 6' 8"    |
| Total Area (NIA)      | 73.8 sq m     | 794 sq ft        |
| Balcony               | 7.1 sq m      | 76 sq ft         |
|                       |               |                  |