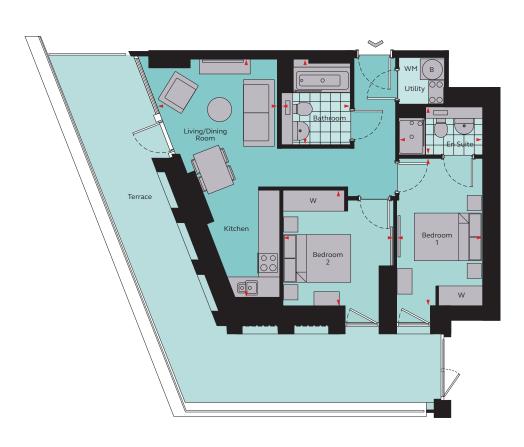

## 2 Bedroom Apartment

## Type I

## Floor areas

| Bathroom  Total Area  | 1.98m x 2.19m<br>60.97 sq m | 6' 6" x 7' 2"  656.3 sq ft |    |
|-----------------------|-----------------------------|----------------------------|----|
| Bedroom 2             | 3.24m x 3.41m               | 10' 8" x 11' 2"            |    |
| Ensuite               | 2.33m x 1.40m               | 7' 8" x 4' 7"              |    |
| Bedroom 1             | 2.53m x 4.34m               | 8' 4" x 14' 3"             |    |
| Kitchen / Living Room | 4.12m x 7.03m               | 13' 6" x 23' 1"            |    |
| Kitchen / Living Room | 4.12m x 7.03m               | 13' 6" x 23' 1             | 11 |