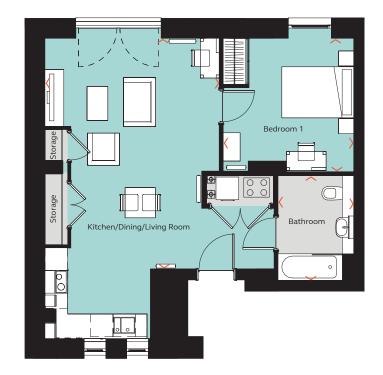

## **1 BEDROOM APARTMENT**

## ASTOR APARTMENTS Units 6D, 7D

## **Floor** areas

| Total Area                 | 57.00 sq m    | 613.54 sq ft      |
|----------------------------|---------------|-------------------|
| Bathroom                   | 2.00m x 2.56m | 6' 7" x 8' 5"     |
| Bedroom 2                  | 4.32m x 3.30m | 14' 2" x 10' 10"  |
| En-suite                   | 1.60m x 2.37m | 5' 3" x 7' 9"     |
| Bedroom 1                  | 3.31m x 3.93m | 10' 10" x 12' 11" |
| Kitchen/Dining/Living Room | 7.28m x 4.47m | 23' 11" x 14' 8"  |