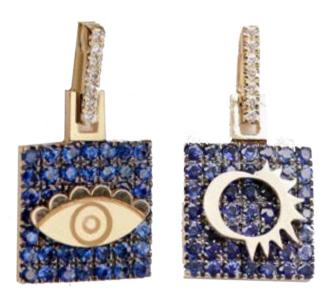

Classic Elements Stud Earrings, Paved in Diamonds & Baugettes

Each year, we embark on a new journey, and this year is dedicated to celebrating our milestones together. The symbols on our charms reflect the various chapters of our lives—growth, love, strength, vision, peace, and more. You can choose the charms that resonate with you or to customize your own. Using only gold, diamonds, and precious stones, we continually explore new ways to narrate your stories, embodying the essence of the Charmaleena girl who has matured and evolved over the years. Our approach is to keep it super simple and versatile simultaneously.

# Charmaleena

Jewellery

LOVE

FREEDOM

STRENGTH

**PEACE** 

**VISION** 

GROWTH