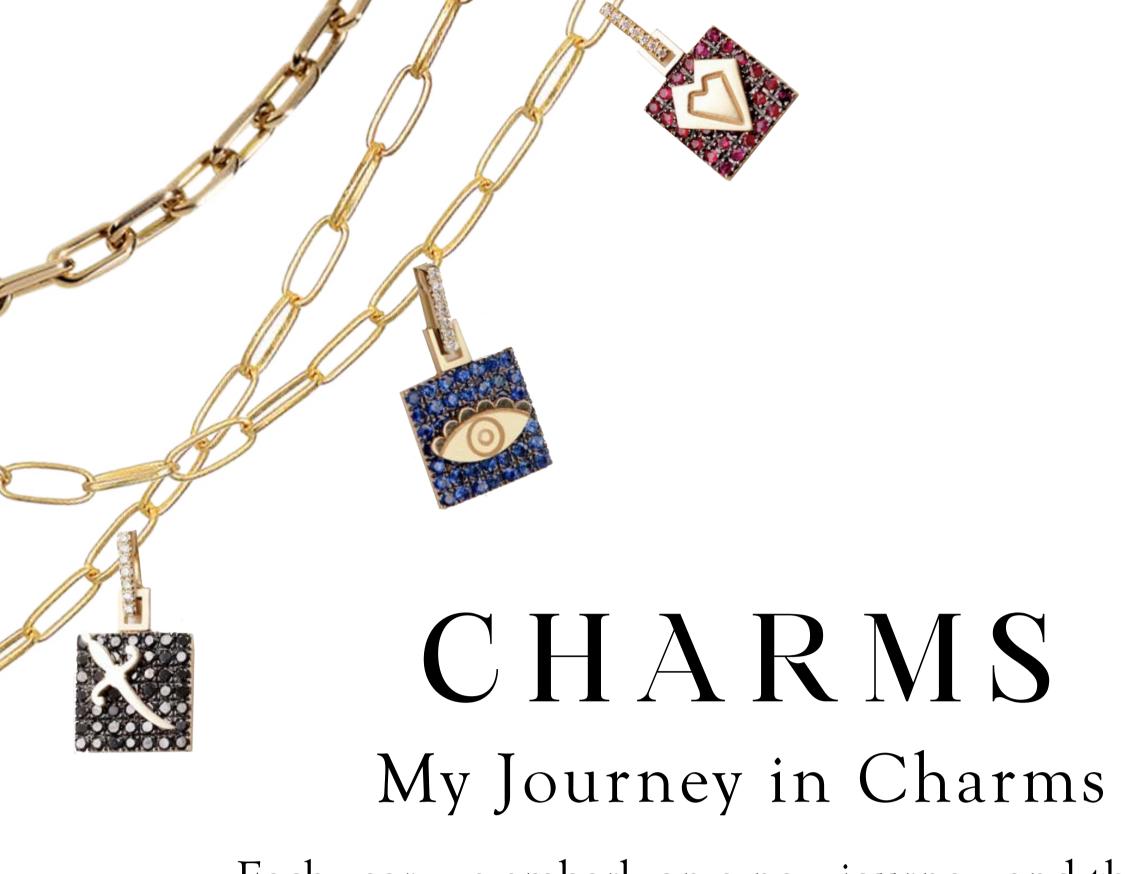

Classic Elements Stud Earrings, Paved in Diamonds & Baugettes

Each year, we embark on a new journey, and this year is dedicated to celebrating our milestones together. The symbols on our charms reflect the various chapters of our lives—growth, love, strength, vision, peace, and more. You can choose the charms that resonate with you or to customize your own. Using only gold, diamonds, and precious stones, we continually explore new ways to narrate your stories, embodying the essence of the Charmaleena girl who has matured and evolved over the years. Our approach is to keep it super simple and versatile simultaneously.