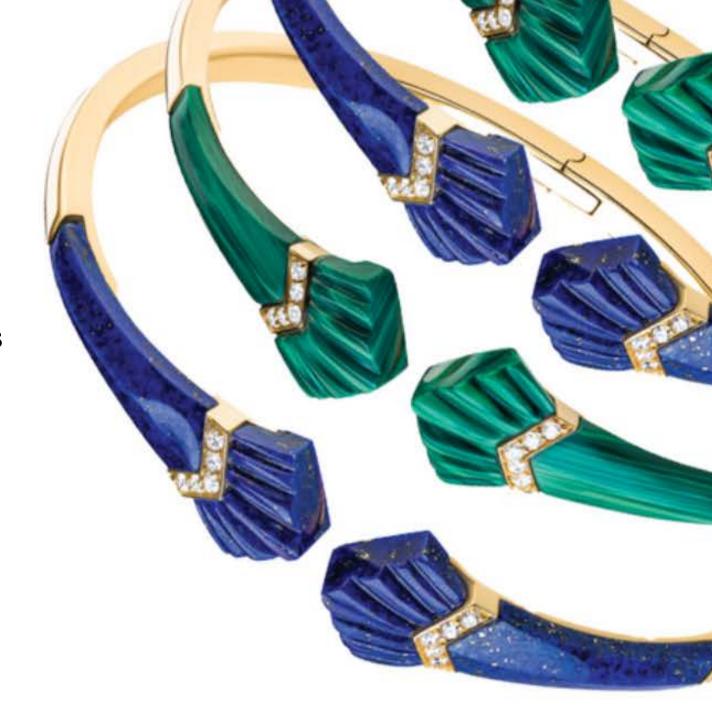

### Connect To Forces of Nature

Inspired by forces of nature Water, Earth, Fire, Air. Connect to the forces of Nature, connect to you. Elements is a collection that celebrates nature and natural beauty. It is about being completely in your element feeling balance and complete inner peace.

## Elements Bangles

Outlined in Diamonds, Malachite | Lapis

Elements Double Rings
Outlined in Diamonds, Malachite | Lapis

Elements Beaded Bracelets, Outlined in Diamonds