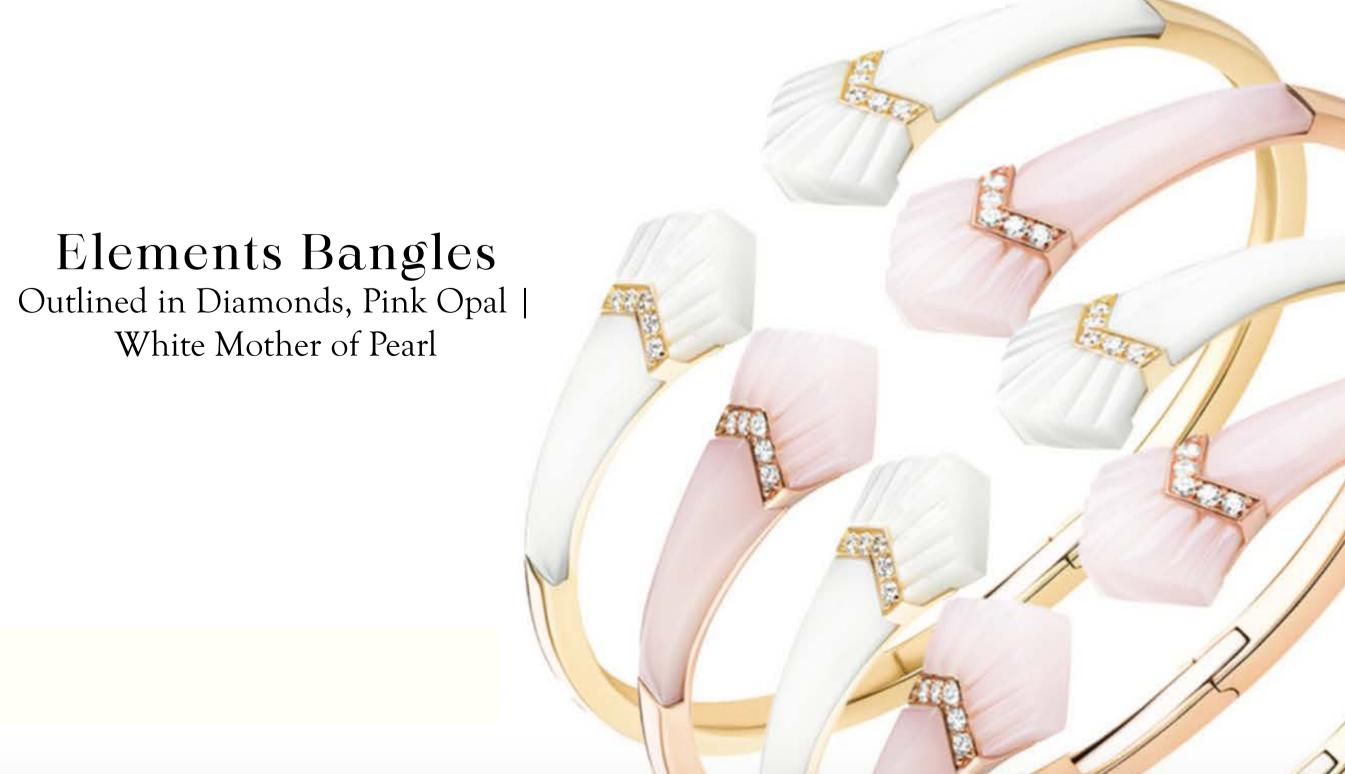

# ELEMENTS

### Connect To Forces of Nature

Inspired by forces of nature Water, Earth, Fire, Air. Connect to the forces of Nature, connect to you. Elements is a collection that celebrates nature and natural beauty. It is about being completely in your element feeling balance and complete inner peace.

## Elements Bangles

Outlined in Diamonds, Malachite | Lapis

Elements Double Rings
Outlined in Diamonds, Malachite | Lapis

Elements Beaded Bracelets, Outlined in Diamonds