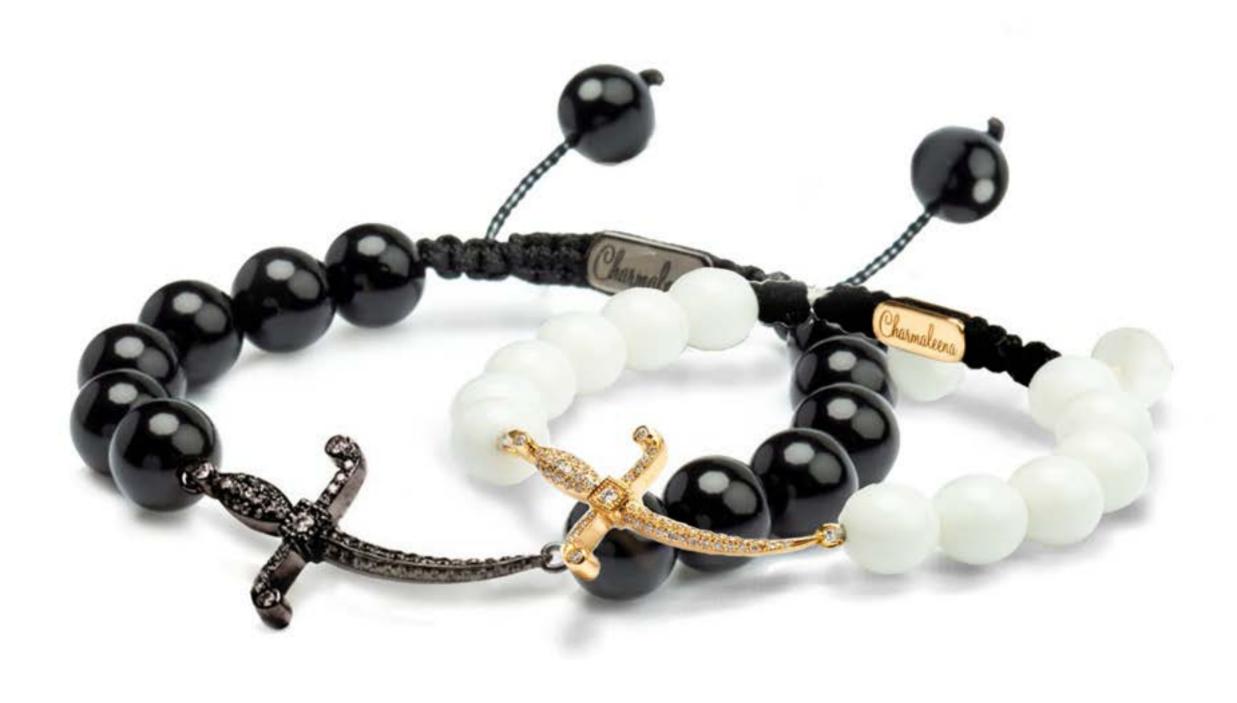

Swords of Love Cuff Bangles

18k Gold Swords of Love cuff bracelet paved in diamonds

18K Gold Swords of Love Beaded Bracelet, Paved in Diamonds. With Black & White Onyx

18k Gold Swords of Love, Double Ring Paved in Diamonds & One Diamond Ring