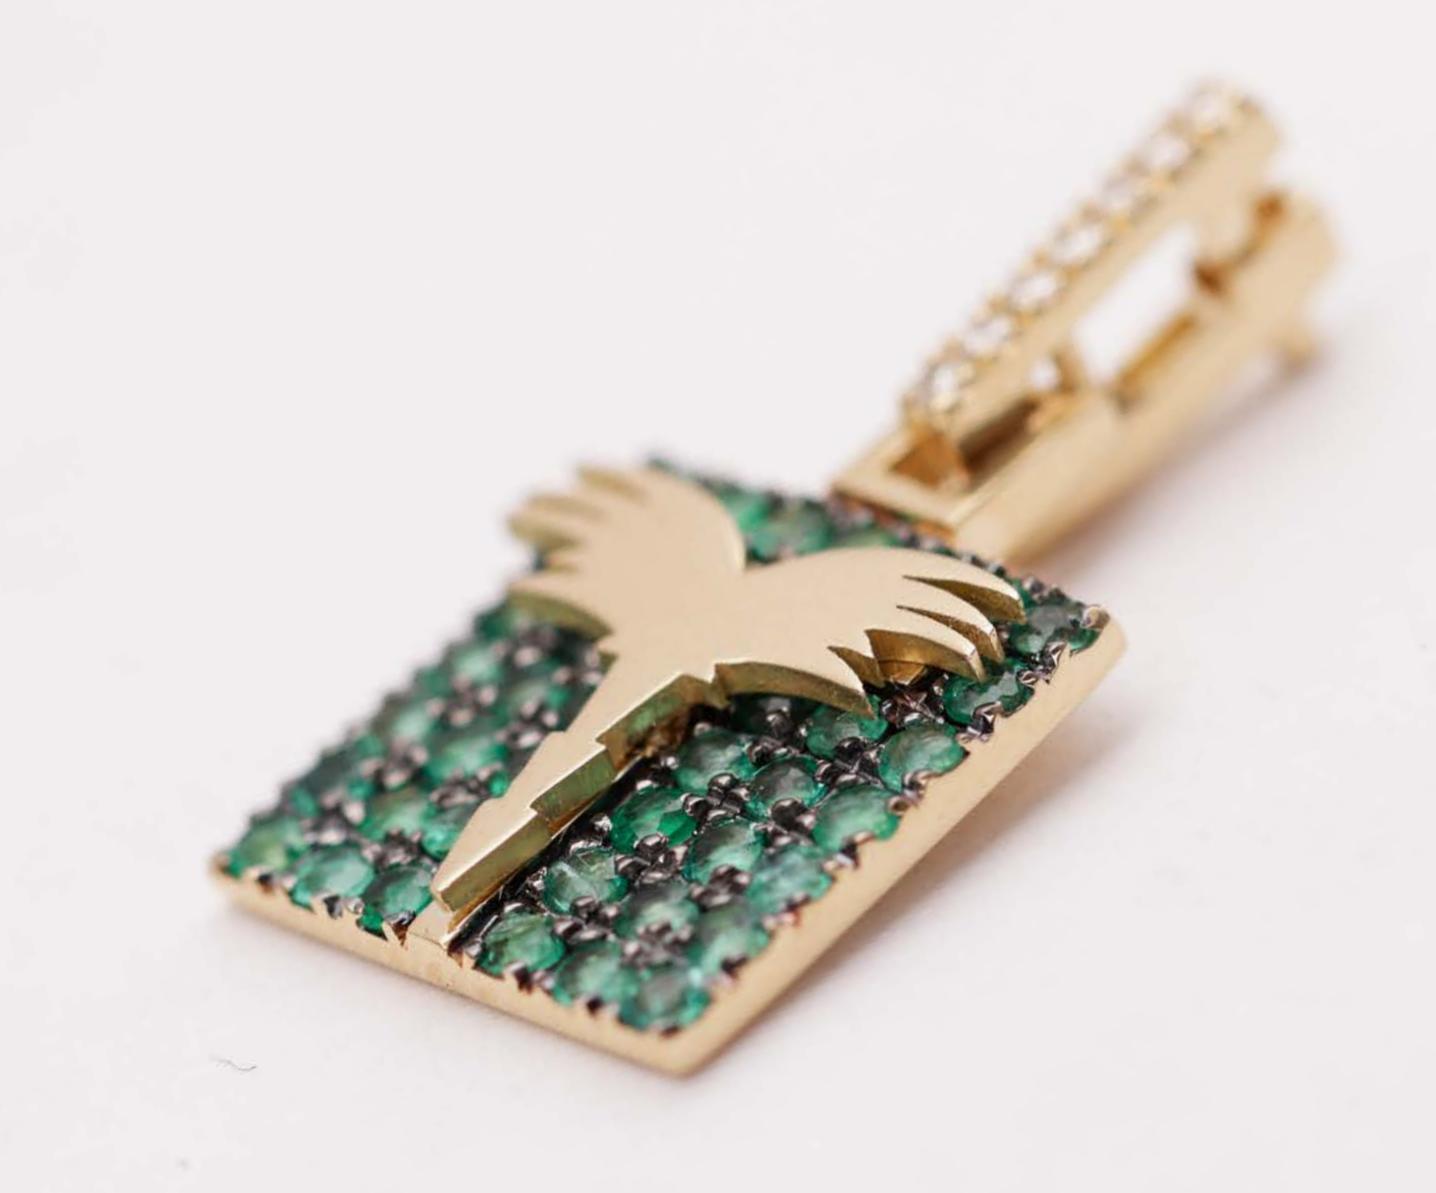

Classic Elements Stud Earrings, Paved in Diamonds & Baugettes

Each year, we embark on a new journey, and this year is dedicated to celebrating our milestones together. The symbols on our charms reflect the various chapters of our lives—growth, love, strength, vision, peace, and more. You can choose the charms that resonate with you or to customize your own. Using only gold, diamonds, and precious stones, we continually explore new ways to narrate your stories, embodying the essence of the Charmaleena girl who has matured and evolved over the years. Our approach is to keep it super simple and versatile simultaneously.

# Charmaleena

Jewellery

LOVE

FREEDOM

STRENGTH

**PEACE** 

**VISION** 

GROWTH