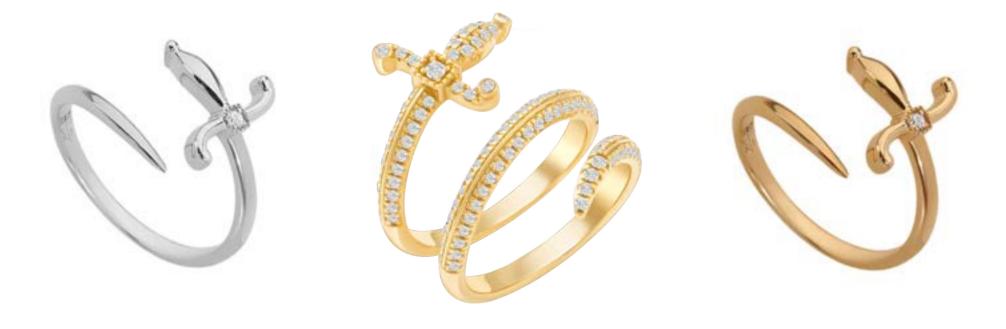

Swords of Love Cuff Bangles

18k Gold Swords of Love cuff bracelet paved in diamonds

18K Gold Swords of Love Beaded Bracelet, Paved in Diamonds. With Black & White Onyx

18k Gold Swords of Love, Double Ring Paved in Diamonds & One Diamond Ring

1 18k Gold Swords of Love, Multifunctional Necklace Paved in Diamonds. Wear it as a Necklace or an Earring

18k Gold Swords of Love, Special Edition Necklace Paved in Diamonds.

18k Gold Swords of Love, Rings, Paved in Diamonds