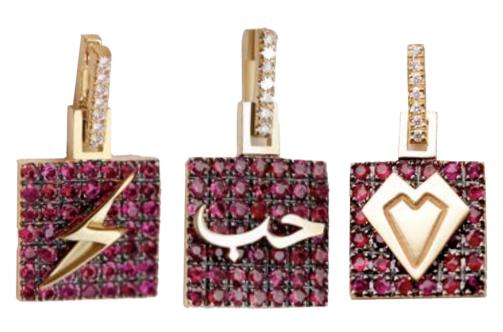

Classic Elements Stud Earrings, Paved in Diamonds & Baugettes

Each year, we embark on a new journey, and this year is dedicated to celebrating our milestones together. The symbols on our charms reflect the various chapters of our lives—growth, love, strength, vision, peace, and more. You can choose the charms that resonate with you or to customize your own. Using only gold, diamonds, and precious stones, we continually explore new ways to narrate your stories, embodying the essence of the Charmaleena girl who has matured and evolved over the years. Our approach is to keep it super simple and versatile simultaneously.

# Charmaleena

Jewellery

LOVE

FREEDOM

STRENGTH

**PEACE** 

**VISION** 

GROWTH