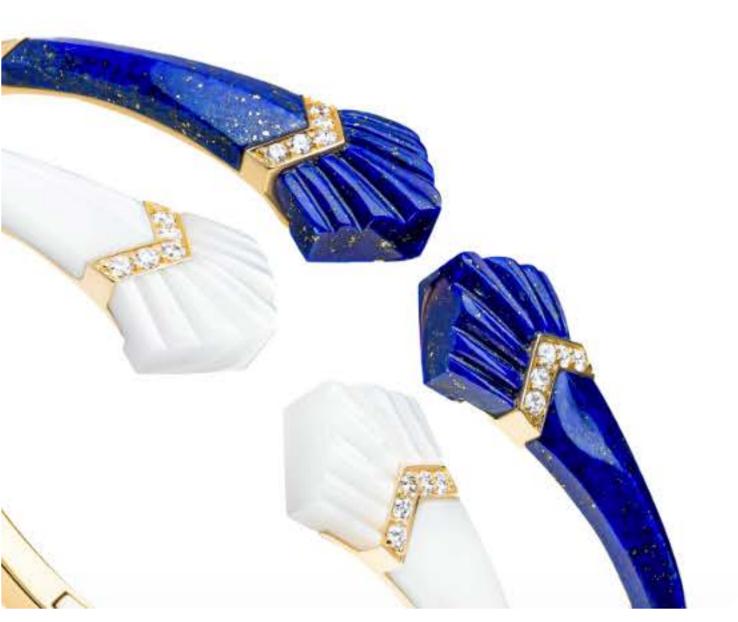

# ELEMENTS

### Connect To Forces of Nature

Inspired by forces of nature Water, Earth, Fire, Air. Connect to the forces of Nature, connect to you. Elements is a collection that celebrates nature and natural beauty. It is about being completely in your element feeling balance and complete inner peace.

## Elements Bangles

Outlined in Diamonds, Malachite | Lapis

Elements Double Rings
Outlined in Diamonds, Malachite | Lapis

Elements Beaded Bracelets, Outlined in Diamonds