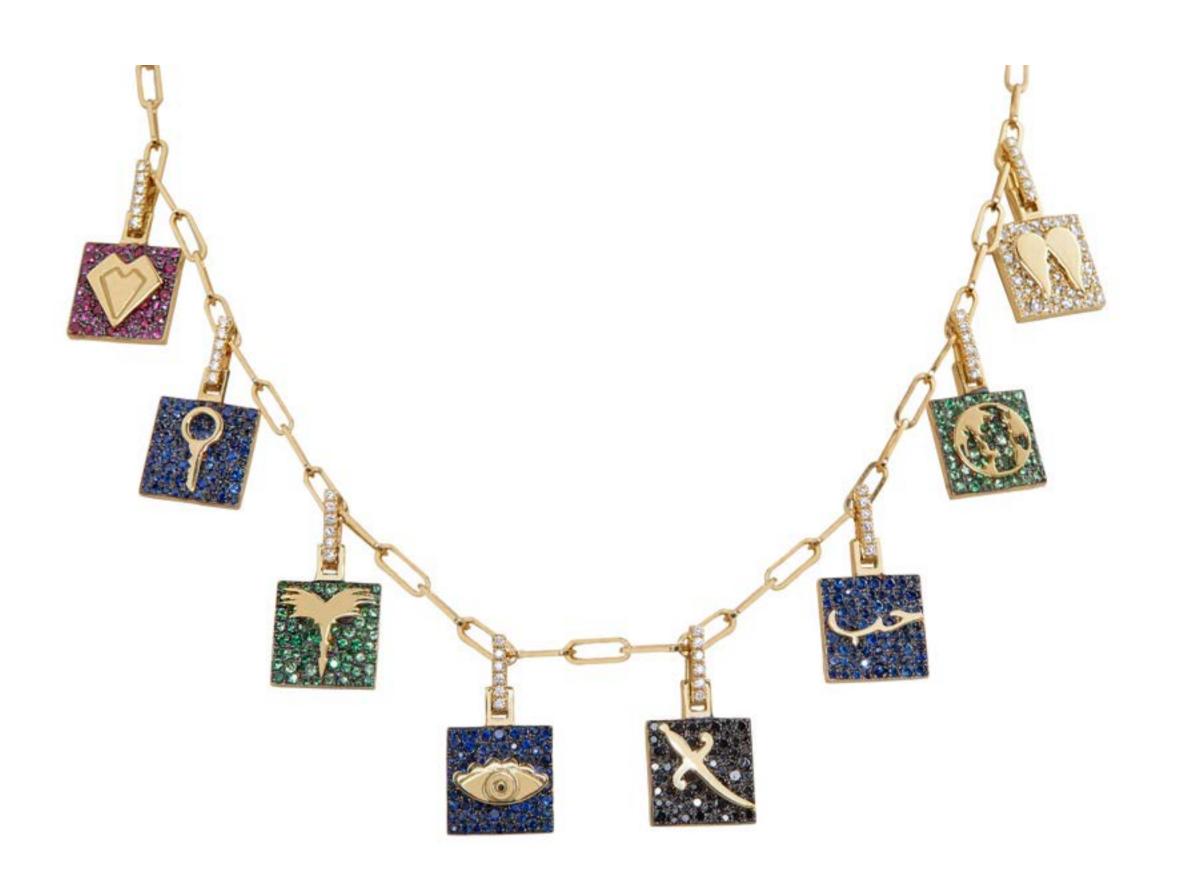

Classic Elements Stud Earrings, Paved in Diamonds & Baugettes

Each year, we embark on a new journey, and this year is dedicated to celebrating our milestones together. The symbols on our charms reflect the various chapters of our lives—growth, love, strength, vision, peace, and more. You can choose the charms that resonate with you or to customize your own. Using only gold, diamonds, and precious stones, we continually explore new ways to narrate your stories, embodying the essence of the Charmaleena girl who has matured and evolved over the years. Our approach is to keep it super simple and versatile simultaneously.

# Charmaleena

Jewellery

LOVE

FREEDOM

STRENGTH

**PEACE** 

**VISION** 

GROWTH