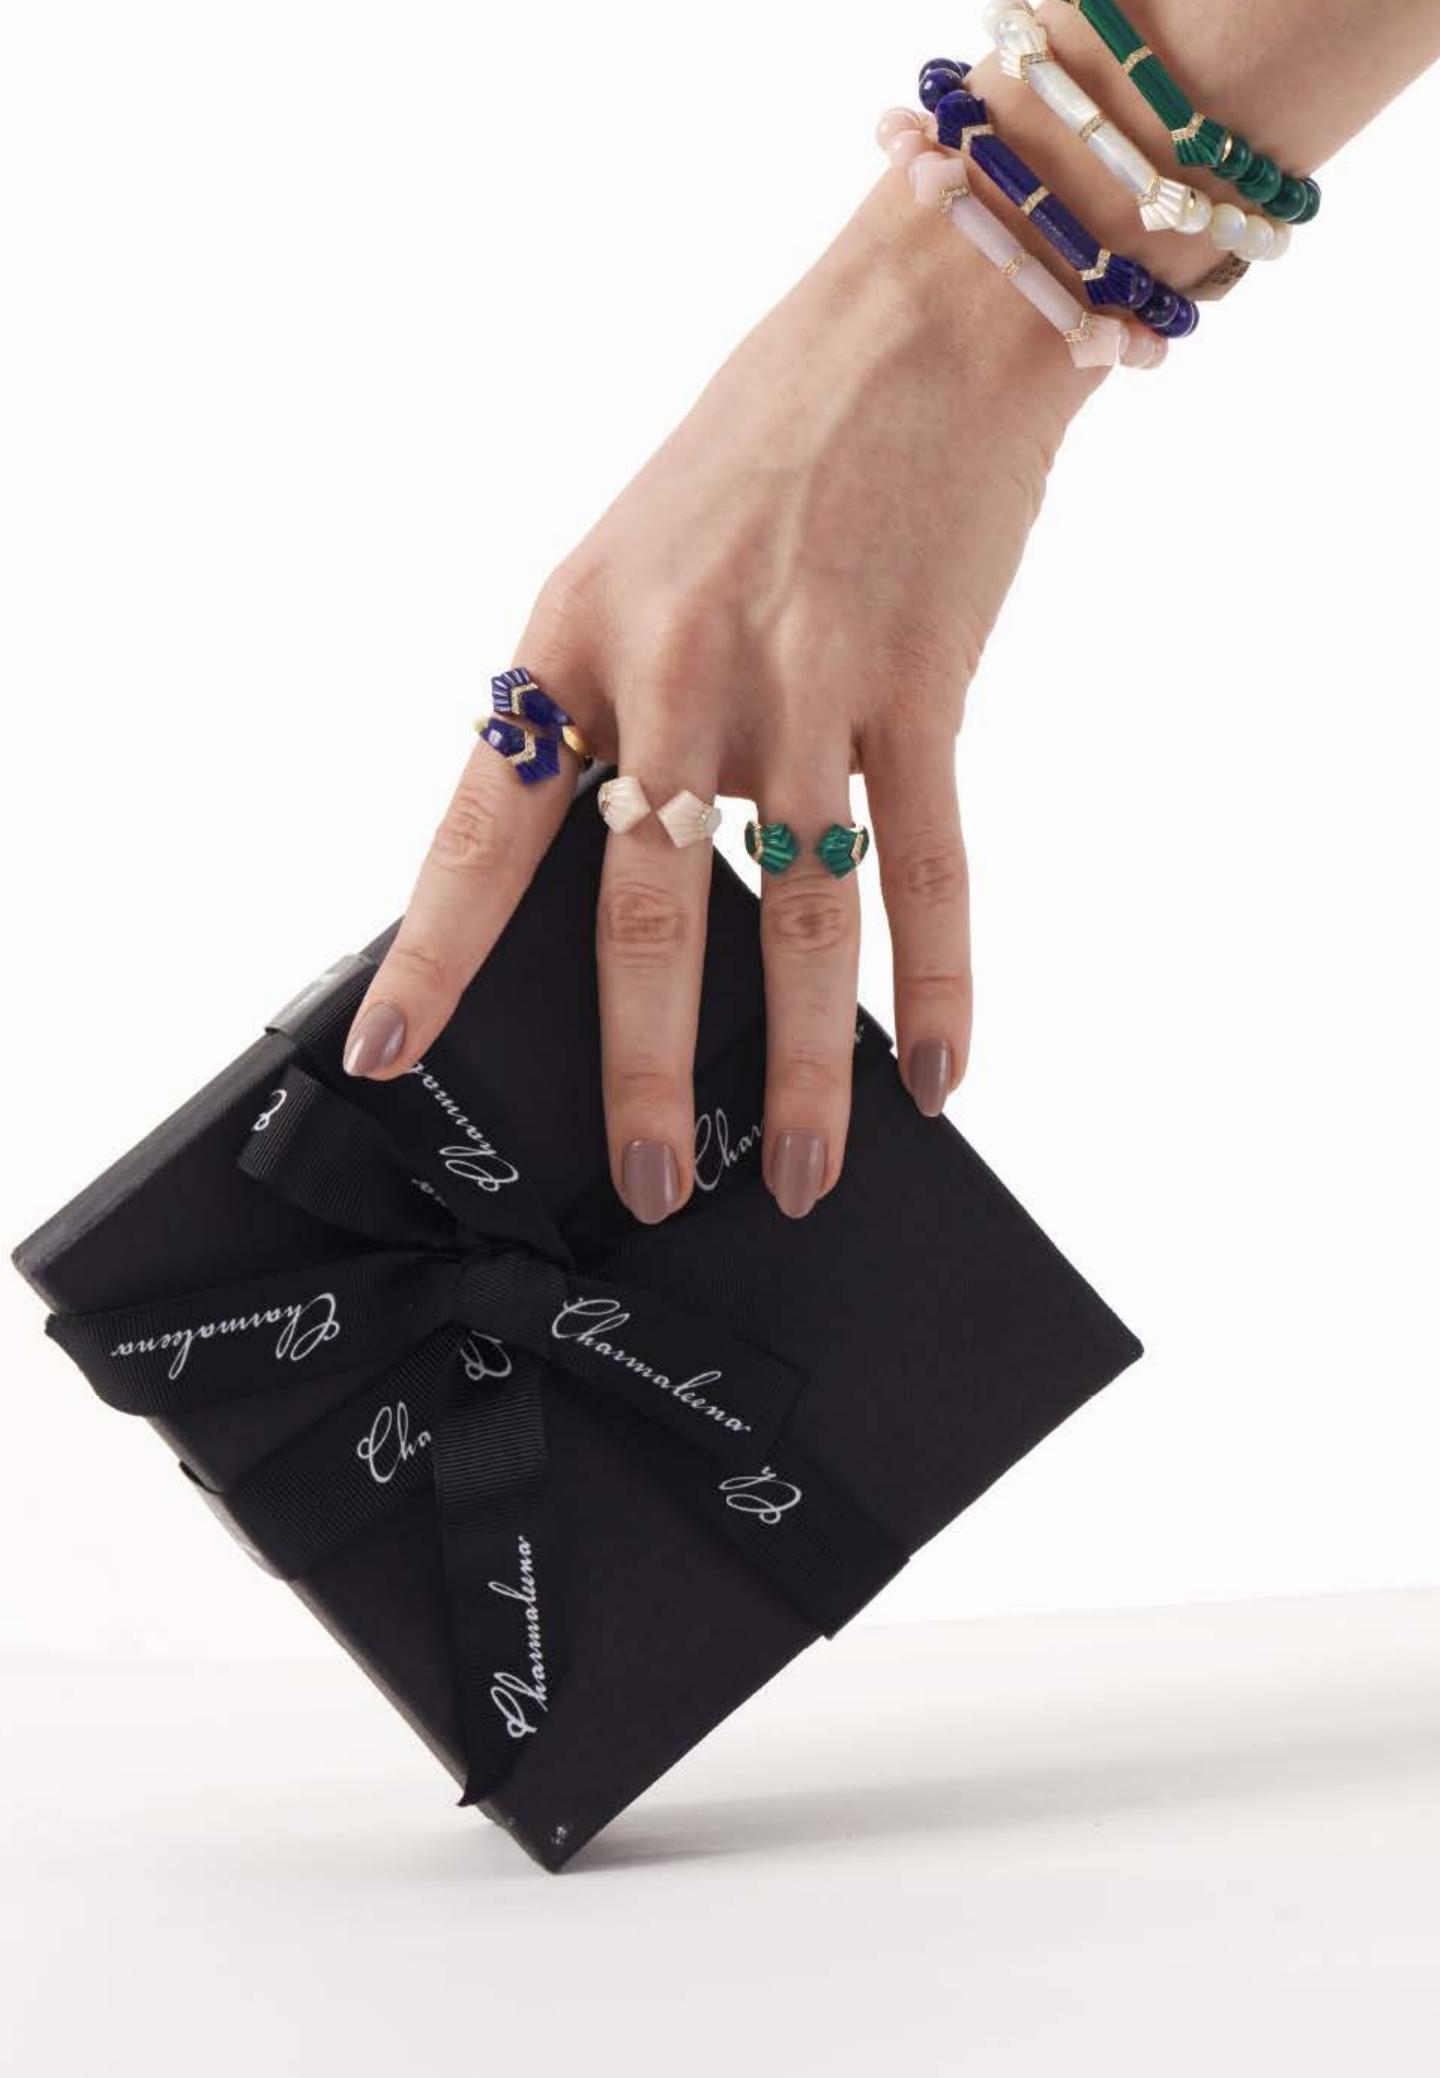

# ELEMENTS

### Connect To Forces of Nature

Inspired by forces of nature Water, Earth, Fire, Air. Connect to the forces of Nature, connect to you. Elements is a collection that celebrates nature and natural beauty. It is about being completely in your element feeling balance and complete inner peace.

## Elements Bangles

Outlined in Diamonds, Malachite | Lapis

Elements Double Rings
Outlined in Diamonds, Malachite | Lapis

Elements Beaded Bracelets, Outlined in Diamonds