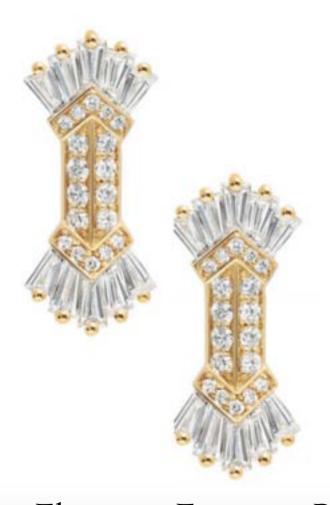

# CLASSIC ELEMENTS

Classic Elements Bangles, Paved in Diamonds & Baugettes

Classic Elements Ring, Paved in

Classic Elements Hoop Earrings, Paved in Diamonds & Baugettes

Classic Elements Earrings, Paved in Diamonds & Baugettes

Classic Elements Stud Earrings, Paved in Diamonds & Baugettes

Each year, we embark on a new journey, and this year is dedicated to celebrating our milestones together. The symbols on our charms reflect the various chapters of our lives—growth, love, strength, vision, peace, and more. You can choose the charms that resonate with you or to customize your own. Using only gold, diamonds, and precious stones, we continually explore new ways to narrate your stories, embodying the essence of the Charmaleena girl who has matured and evolved over the years. Our approach is to keep it super simple and versatile simultaneously.