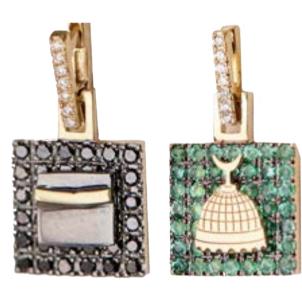

Classic Elements Stud Earrings, Paved in Diamonds & Baugettes

Each year, we embark on a new journey, and this year is dedicated to celebrating our milestones together. The symbols on our charms reflect the various chapters of our lives—growth, love, strength, vision, peace, and more. You can choose the charms that resonate with you or to customize your own. Using only gold, diamonds, and precious stones, we continually explore new ways to narrate your stories, embodying the essence of the Charmaleena girl who has matured and evolved over the years. Our approach is to keep it super simple and versatile simultaneously.

# Charmaleena

Jewellery

LOVE

FREEDOM

STRENGTH

**PEACE** 

**VISION** 

GROWTH