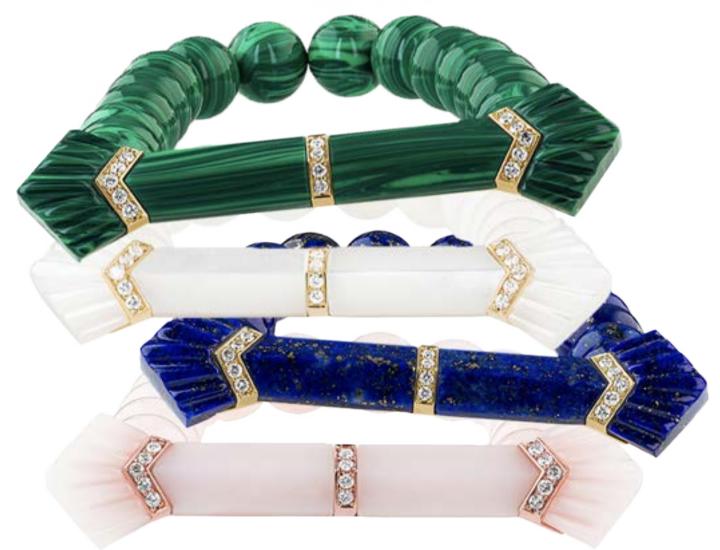

# ELEMENTS

### Connect To Forces of Nature

Inspired by forces of nature Water, Earth, Fire, Air. Connect to the forces of Nature, connect to you. Elements is a collection that celebrates nature and natural beauty. It is about being completely in your element feeling balance and complete inner peace.

## Elements Bangles

Outlined in Diamonds, Malachite | Lapis

Elements Double Rings
Outlined in Diamonds, Malachite | Lapis

Elements Beaded Bracelets, Outlined in Diamonds