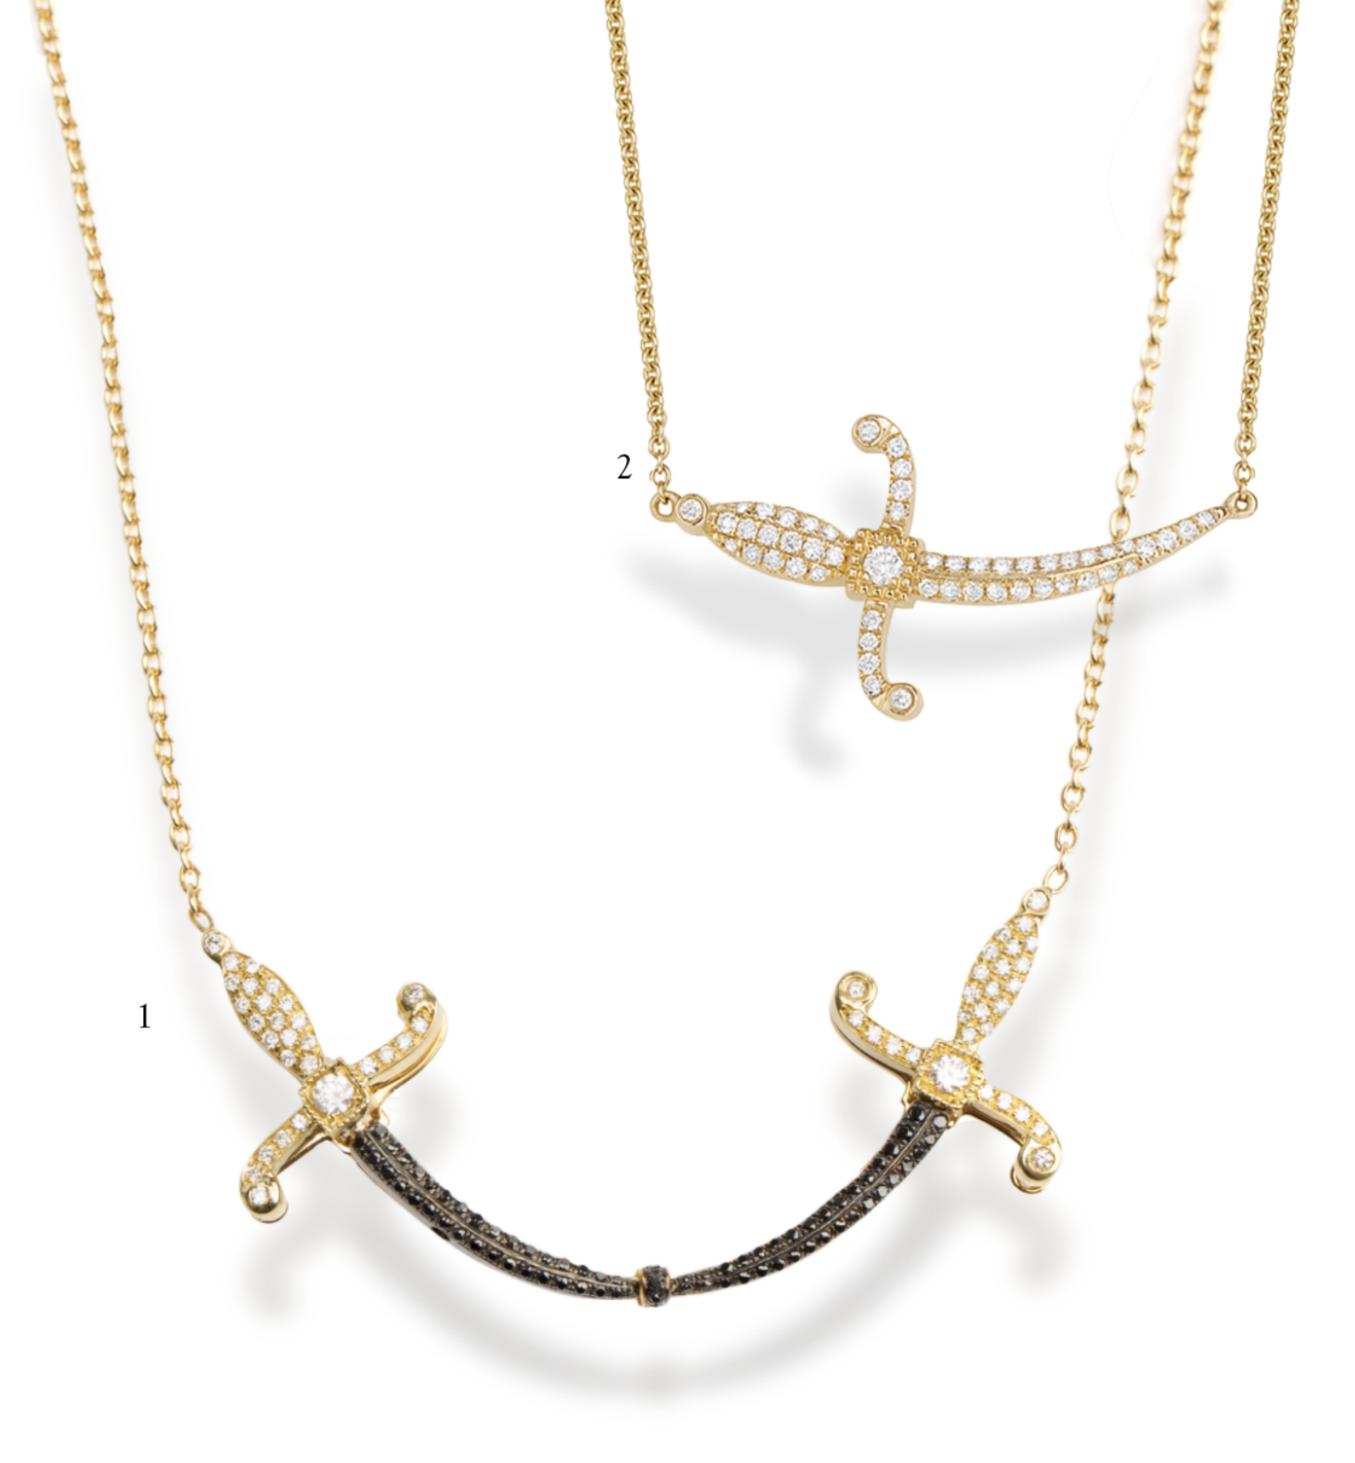

1 18k Gold Swords of Love, Multifunctional Necklace Paved in Diamonds. Wear it as a Necklace or an Earring

18k Gold Swords of Love, Special Edition Necklace Paved in Diamonds.

18k Gold Swords of Love, Rings, Paved in Diamonds