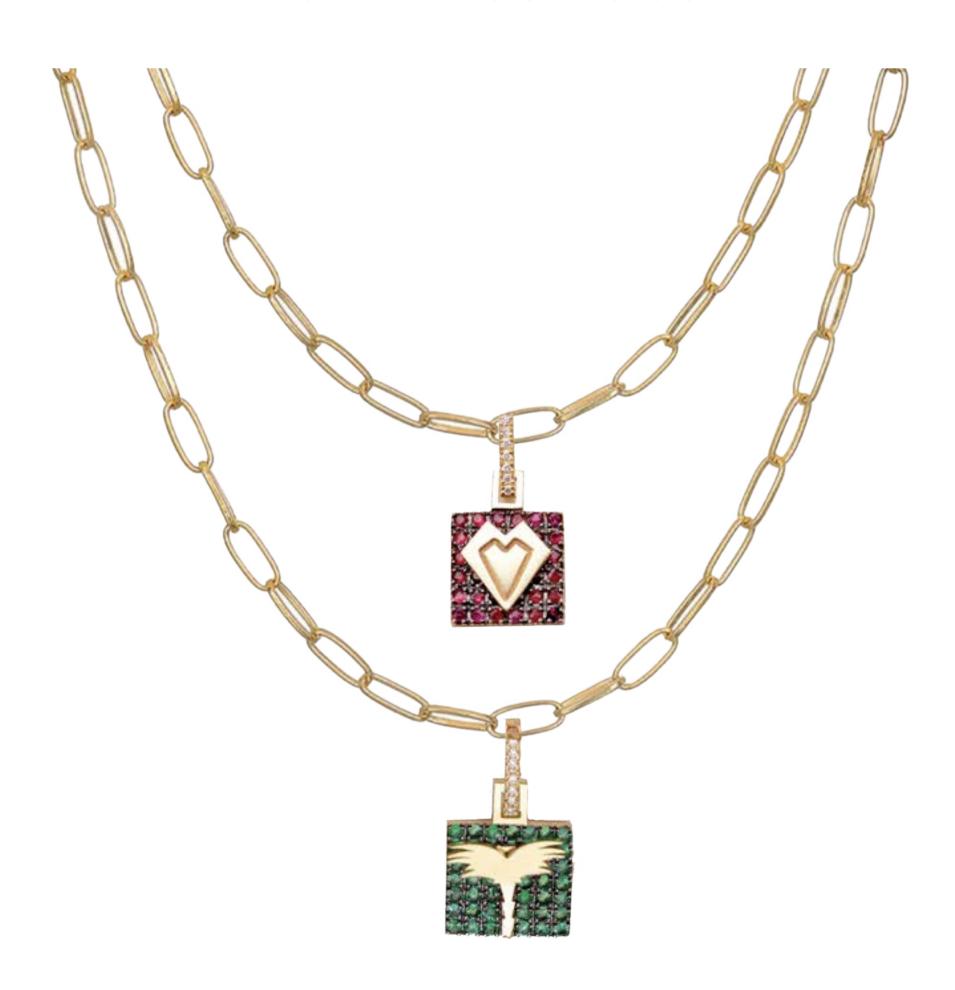

Classic Elements Stud Earrings, Paved in Diamonds & Baugettes

Each year, we embark on a new journey, and this year is dedicated to celebrating our milestones together. The symbols on our charms reflect the various chapters of our lives—growth, love, strength, vision, peace, and more. You can choose the charms that resonate with you or to customize your own. Using only gold, diamonds, and precious stones, we continually explore new ways to narrate your stories, embodying the essence of the Charmaleena girl who has matured and evolved over the years. Our approach is to keep it super simple and versatile simultaneously.

# Charmaleena

Jewellery

LOVE

FREEDOM

STRENGTH

**PEACE** 

**VISION** 

GROWTH

# As A Necklace

Clipped into
An Earring

A Classic Earring

Contemporary Jewels Inspired by Arabia