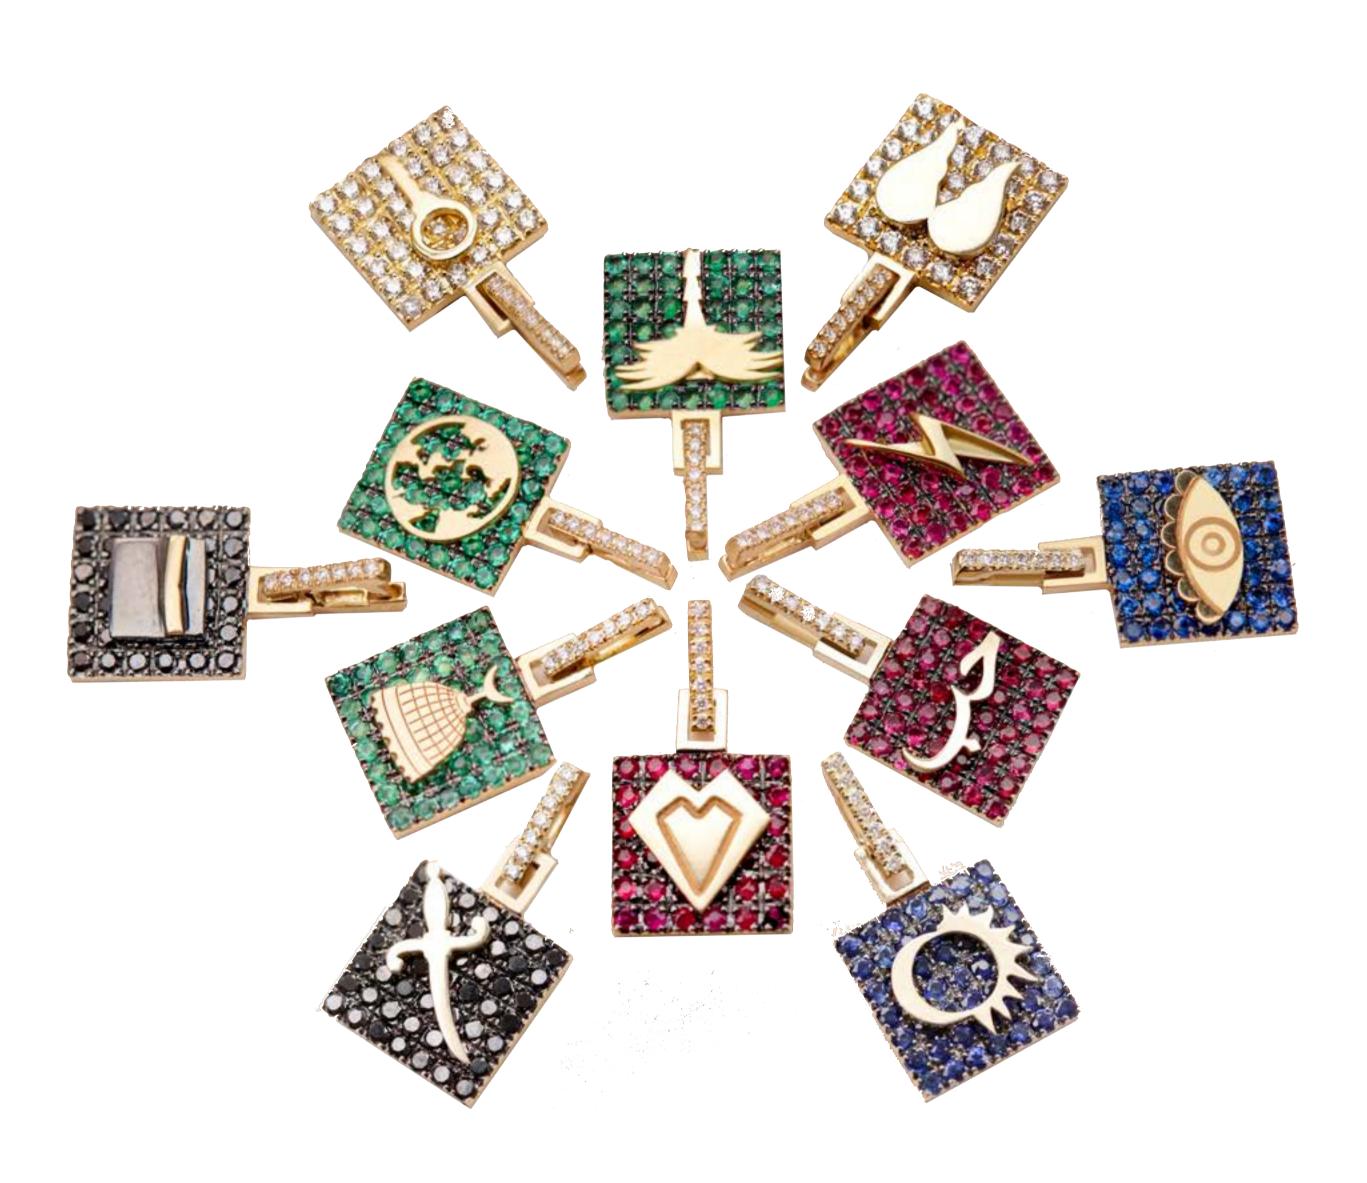

Classic Elements Stud Earrings, Paved in Diamonds & Baugettes

Each year, we embark on a new journey, and this year is dedicated to celebrating our milestones together. The symbols on our charms reflect the various chapters of our lives—growth, love, strength, vision, peace, and more. You can choose the charms that resonate with you or to customize your own. Using only gold, diamonds, and precious stones, we continually explore new ways to narrate your stories, embodying the essence of the Charmaleena girl who has matured and evolved over the years. Our approach is to keep it super simple and versatile simultaneously.

# Charmaleena

Jewellery

LOVE

FREEDOM

STRENGTH

**PEACE** 

**VISION** 

GROWTH