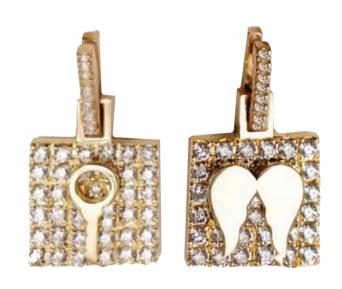

Classic Elements Stud Earrings, Paved in Diamonds & Baugettes

Each year, we embark on a new journey, and this year is dedicated to celebrating our milestones together. The symbols on our charms reflect the various chapters of our lives—growth, love, strength, vision, peace, and more. You can choose the charms that resonate with you or to customize your own. Using only gold, diamonds, and precious stones, we continually explore new ways to narrate your stories, embodying the essence of the Charmaleena girl who has matured and evolved over the years. Our approach is to keep it super simple and versatile simultaneously.

# Charmaleena

Jewellery

LOVE

FREEDOM

STRENGTH

**PEACE** 

**VISION** 

GROWTH