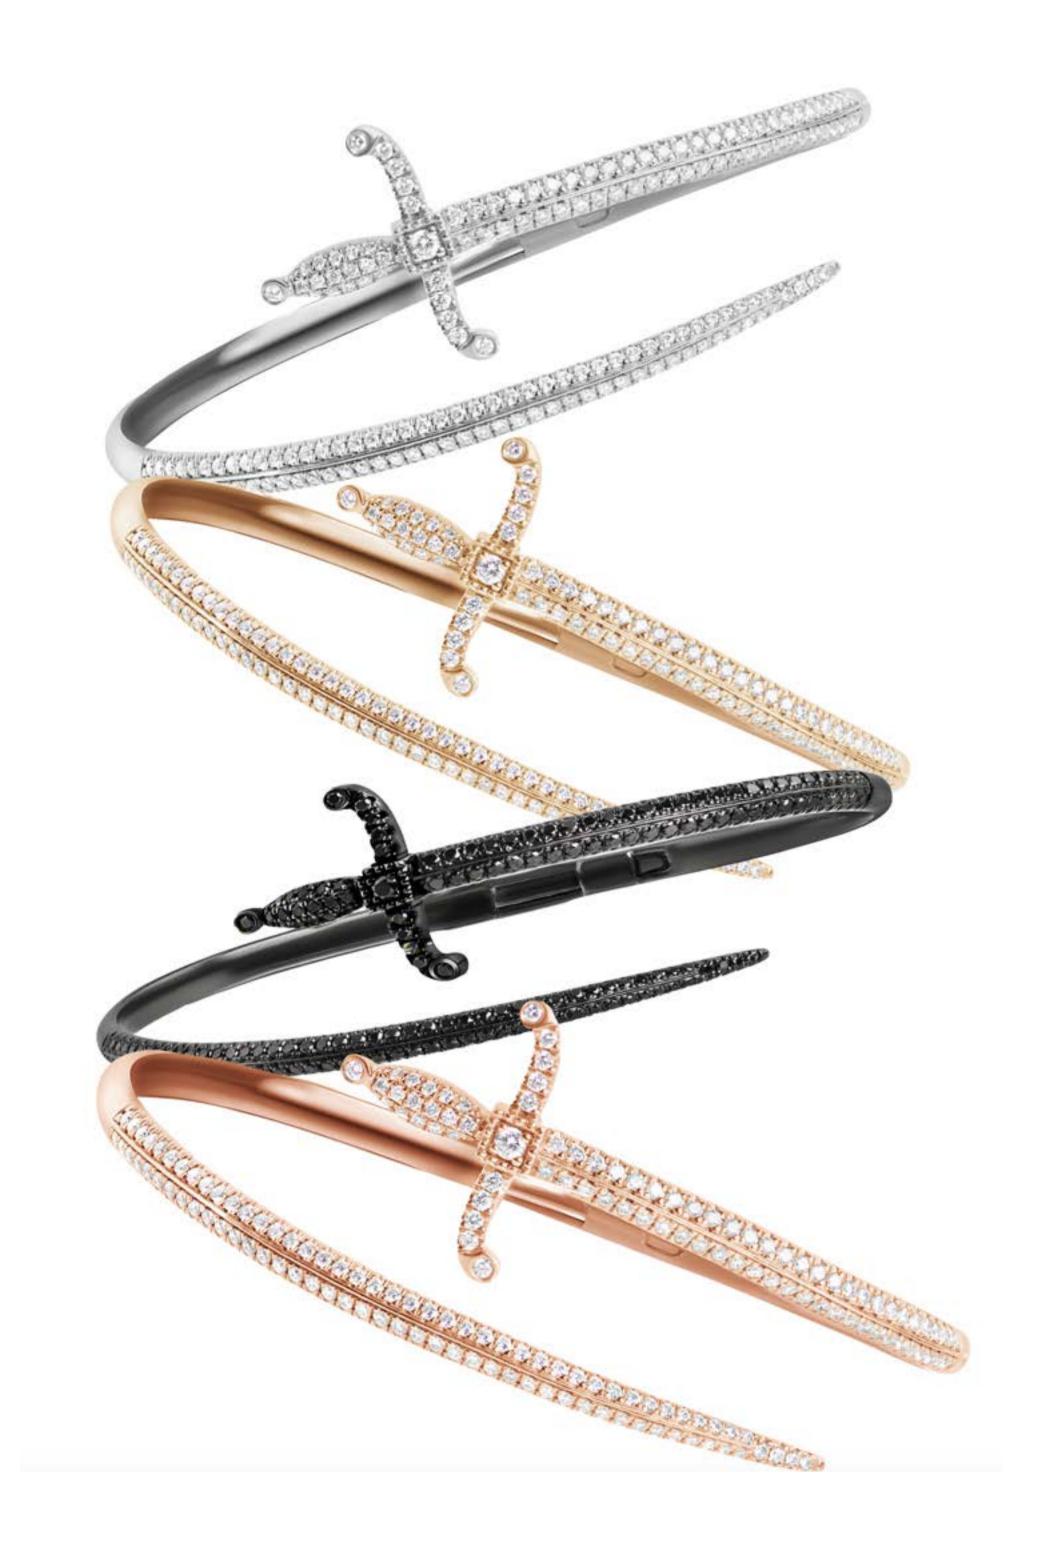

Swords of Love Cuff Bangles

18k Gold Swords of Love cuff bracelet paved in diamonds

18K Gold Swords of Love Beaded Bracelet, Paved in Diamonds. With Black & White Onyx

18k Gold Swords of Love, Double Ring Paved in Diamonds & One Diamond Ring

### Love is your Weapon

A celebration of history and culture. Inspired by an iconic symbol of strength and courage, this strong yet delicate design is a tribute to everyone. The swords of love collection turns swords into the power of love. Strong positive expression of designs to remind yourself that nothing is stronger, braver or purer than love.