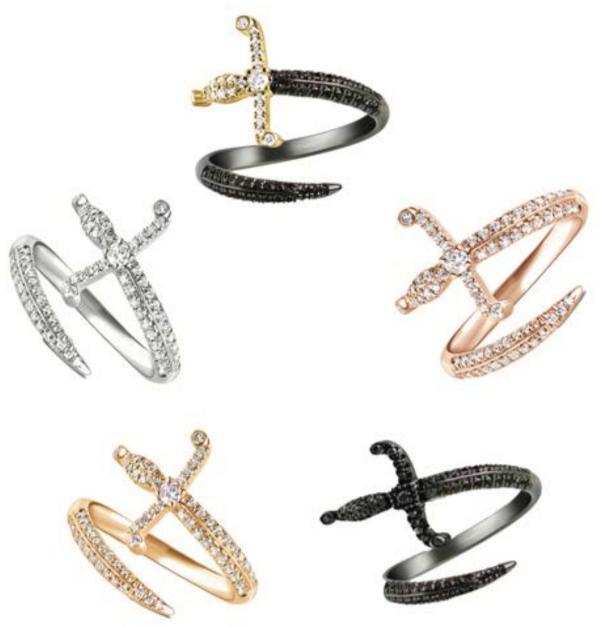

# Swords of Love

### Love is your Weapon

A celebration of history and culture. Inspired by an iconic symbol of strength and courage, this strong yet delicate design is a tribute to everyone. The swords of love collection turns swords into the power of love. Strong positive expression of designs to remind yourself that nothing is stronger, braver or purer than love.

Swords of Love Cuff Bangles

18k Gold Swords of Love cuff bracelet paved in diamonds

18K Gold Swords of Love Beaded Bracelet, Paved in Diamonds. With Black & White Onyx

18k Gold Swords of Love, Double Ring Paved in Diamonds & One Diamond Ring

1 18k Gold Swords of Love, Multifunctional Necklace Paved in Diamonds. Wear it as a Necklace or an Earring

18k Gold Swords of Love, Special Edition Necklace Paved in Diamonds.

18k Gold Swords of Love, Rings, Paved in Diamonds