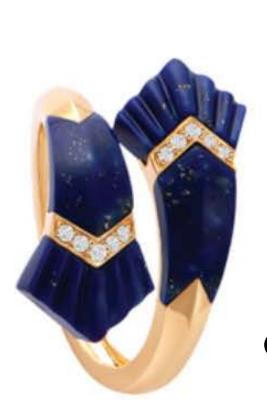

### Connect To Forces of Nature

Inspired by forces of nature Water, Earth, Fire, Air. Connect to the forces of Nature, connect to you. Elements is a collection that celebrates nature and natural beauty. It is about being completely in your element feeling balance and complete inner peace.

## Elements Bangles

Outlined in Diamonds, Malachite | Lapis

Elements Double Rings
Outlined in Diamonds, Malachite | Lapis

Elements Beaded Bracelets, Outlined in Diamonds