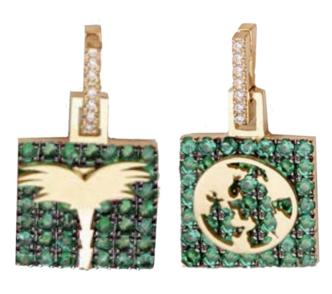

Classic Elements Stud Earrings, Paved in Diamonds & Baugettes

Each year, we embark on a new journey, and this year is dedicated to celebrating our milestones together. The symbols on our charms reflect the various chapters of our lives—growth, love, strength, vision, peace, and more. You can choose the charms that resonate with you or to customize your own. Using only gold, diamonds, and precious stones, we continually explore new ways to narrate your stories, embodying the essence of the Charmaleena girl who has matured and evolved over the years. Our approach is to keep it super simple and versatile simultaneously.

# Charmaleena

Jewellery

LOVE

FREEDOM

STRENGTH

**PEACE** 

**VISION** 

GROWTH