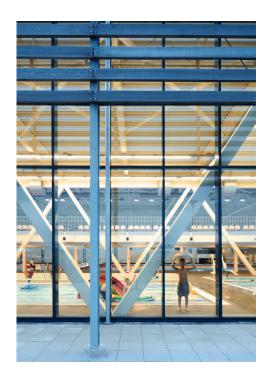

## **Project description:**

The design of the building is based upon a st prize entry in an invitational total enterprise competition held by the Municipality of Hafnarfjordur in the year 2006. The building contains a 50m swimming pool (FINA standard), a smaller teaching pool and a childrens pool, a slide, hot tubs and a steam bath. The building also contains a health centre with physiotherapy and training facilities The Swimming Association of Hafnarfjordur and the Swimming Association for Handicapped are also located in the building.