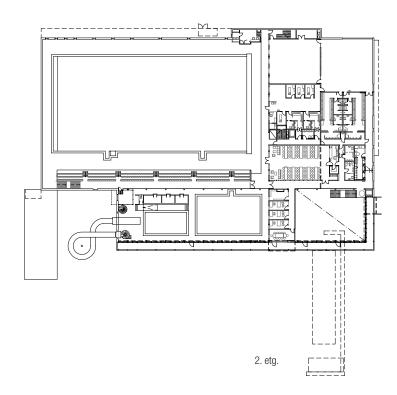

## **Project description:**

The design of the building is based upon a st prize entry in an invitational total enterprise competition held by the Municipality of Hafnarfjordur in the year 2006. The building contains a 50m swimming pool (FINA standard), a smaller teaching pool and a childrens pool, a slide, hot tubs and a steam bath. The building also contains a health centre with physiotherapy and training facilities The Swimming Association of Hafnarfjordur and the Swimming Association for Handicapped are also located in the building.

The big lobby area therefore serves as a multi use space for all different functions depending on the program each day.

The planed outdoor area contains a 25m swimming pool, childrens pool, two slides, hot tubs, steam bath and a sauna.