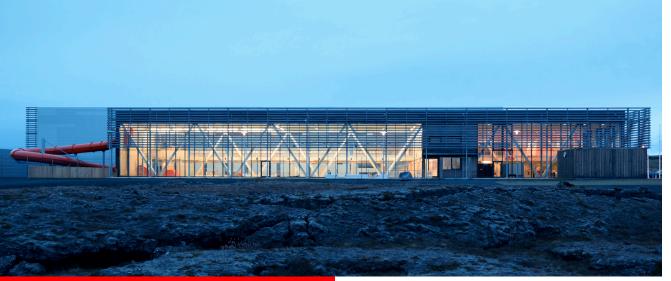

Asvallalaug - Health and Sport Centre

## **Project description:**

The design of the building is based upon a st prize entry in an invitational total enterprise competition held by the Municipality of Hafnarfjordur in the year 2006. The building contains a 50m swimming pool (FINA standard), a smaller teaching pool and a childrens pool, a slide, hot tubs and a steam bath. The building also contains a health centre with physiotherapy and training facilities The Swimming Association of Hafnarfjordur and the Swimming Association for Handicapped are also located in the building.

Good accessibility was a keynote in the design of the building.