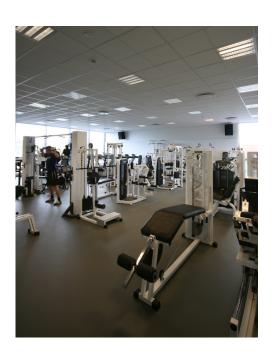

## **Project description:**

The design of the building is based upon a st prize entry in an invitational total enterprise competition held by the Municipality of Hafnarfjordur in the year 2006. The building contains a 50m swimming pool (FINA standard), a smaller teaching pool and a childrens pool, a slide, hot tubs and a steam bath. The building also contains a health centre with physiotherapy and training facilities The Swimming Association of Hafnarfjordur and the Swimming Association for Handicapped are also located in the building.