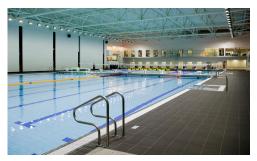

## **Project description:**

The design of the building is based upon a st prize entry in an invitational total enterprise competition held by the Municipality of Hafnarfjordur in the year 2006. The building contains a 50m swimming pool (FINA standard), a smaller teaching pool and a childrens pool, a slide, hot tubs and a steam bath. The building also contains a health centre with physiotherapy and training facilities The Swimming Association of Hafnarfjordur and the Swimming Association for Handicapped are also located in the building.