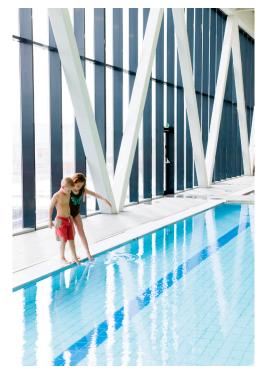

## **Project description:**

The design of the building is based upon a st prize entry in an invitational total enterprise competition held by the Municipality of Hafnarfjordur in the year 2006. The building contains a 50m swimming pool (FINA standard), a smaller teaching pool and a childrens pool, a slide, hot tubs and a steam bath. The building also contains a health centre with physiotherapy and training facilities The Swimming Association of Hafnarfjordur and the Swimming Association for Handicapped are also located in the building.