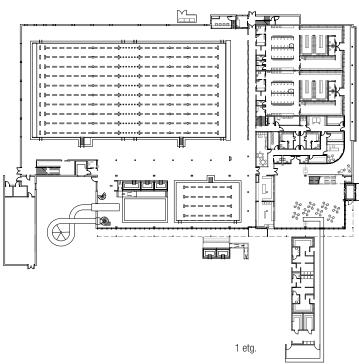

## **Project description:**

The design of the building is based upon a st prize entry in an invitational total enterprise competition held by the Municipality of Hafnarfjordur in the year 2006. The building contains a 50m swimming pool (FINA standard), a smaller teaching pool and a childrens pool, a slide, hot tubs and a steam bath. The building also contains a health centre with physiotherapy and training facilities The Swimming Association of Hafnarfjordur and the Swimming Association for Handicapped are also located in the building.

The big lobby area therefore serves as a multi use space for all different functions depending on the program each day.

The planed outdoor area contains a 25m swimming pool, childrens pool, two slides, hot tubs, steam bath and a sauna.

Good accessibility was a keynote in the design of the building.