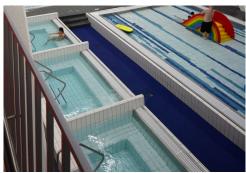

## **Project description:**

The design of the building is based upon a st prize entry in an invitational total enterprise competition held by the Municipality of Hafnarfjordur in the year 2006. The building contains a 50m swimming pool (FINA standard), a smaller teaching pool and a childrens pool, a slide, hot tubs and a steam bath. The building also contains a health centre with physiotherapy and training facilities The Swimming Association of Hafnarfjordur and the Swimming Association for Handicapped are also located in the building.