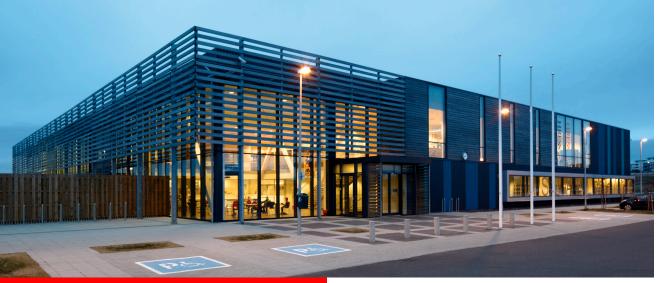

## **Project description:**

The design of the building is based upon a st prize entry in an invitational total enterprise competition held by the Municipality of Hafnarfjordur in the year 2006. The building contains a 50m swimming pool (FINA standard), a smaller teaching pool and a childrens pool, a slide, hot tubs and a steam bath. The building also contains a health centre with physiotherapy and training facilities The Swimming Association of Hafnarfjordur and the Swimming Association for Handicapped are also located in the building.

Good accessibility was a keynote in the design of the building.