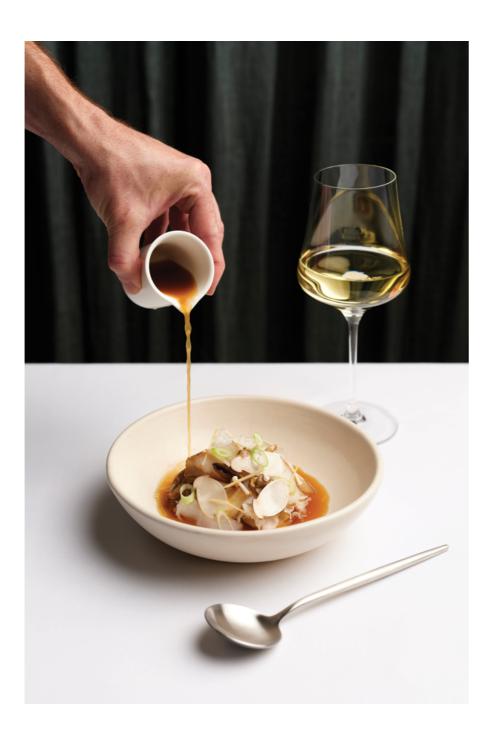

## **Stocks**

Our stocks are freshly made from succulent bones and infused with garden fresh vegetables. They are 100% natural, with no added salt, flavour enhancers or thickeners and cooked using a traditional open kettle method, then slowly simmered for up to 25 hours.

- ✓ Simmered for up to 25 hours
- ✓ Finest AU & NZ Ingredients
- ✓ Frozen for 100% freshness
- ✓ Australian Made

Add extra flavour to any recipe. Perfect as a base for soups and stews or as a cooking liquid.

#### Beef Stock 15 Brix

4 × 2.5kg

A premium Beef stock made with flavoursome beef bones offering a truly rich colour & delicious flavour.

B1000

#### **Veal Stock 15 Brix**

4 × 2.5kg

Classically crafted, slowly simmered and then filtered to create a clean & clear stock.

BI0002

#### Chicken Stock 6 Brix

4 × 2.5kg

A delicious and pure Chicken flavour with no added salt or additives.

BI0010

#### Vegetable Stock 4 Brix

4 × 2.5kg

Made from premium quality vegetables, slow cooked to deliver a boost of rich flavour.

BI0070

| CODE   | DESCRIPTION            | SIZE      | KOSHER | HALAL | GLUTEN<br>FREE | VEGAN | STORAGE | SHELF<br>LIFE | SERVINGS          |
|--------|------------------------|-----------|--------|-------|----------------|-------|---------|---------------|-------------------|
| BI0008 | Beef Stock 15 Brix     | 4 × 2.5kg |        | ✓     | ✓              |       | Frozen  | 18 months     | 100 × 25g (2.5kg) |
| BI0002 | Veal Stock 15 Brix     | 4 × 2.5kg |        | ✓     | ✓              |       | Frozen  | 18 months     | 100 × 25g (2.5kg) |
| BI0010 | Chicken Stock 6 Brix   | 4 × 2.5kg |        | ✓     | ✓              |       | Frozen  | 18 months     | 100 × 25g (2.5kg) |
| BI0070 | Vegetable Stock 4 Brix | 4 × 2.5kg |        | ✓     | ✓              |       | Frozen  | 18 months     | 100 × 25g (2.5kg) |