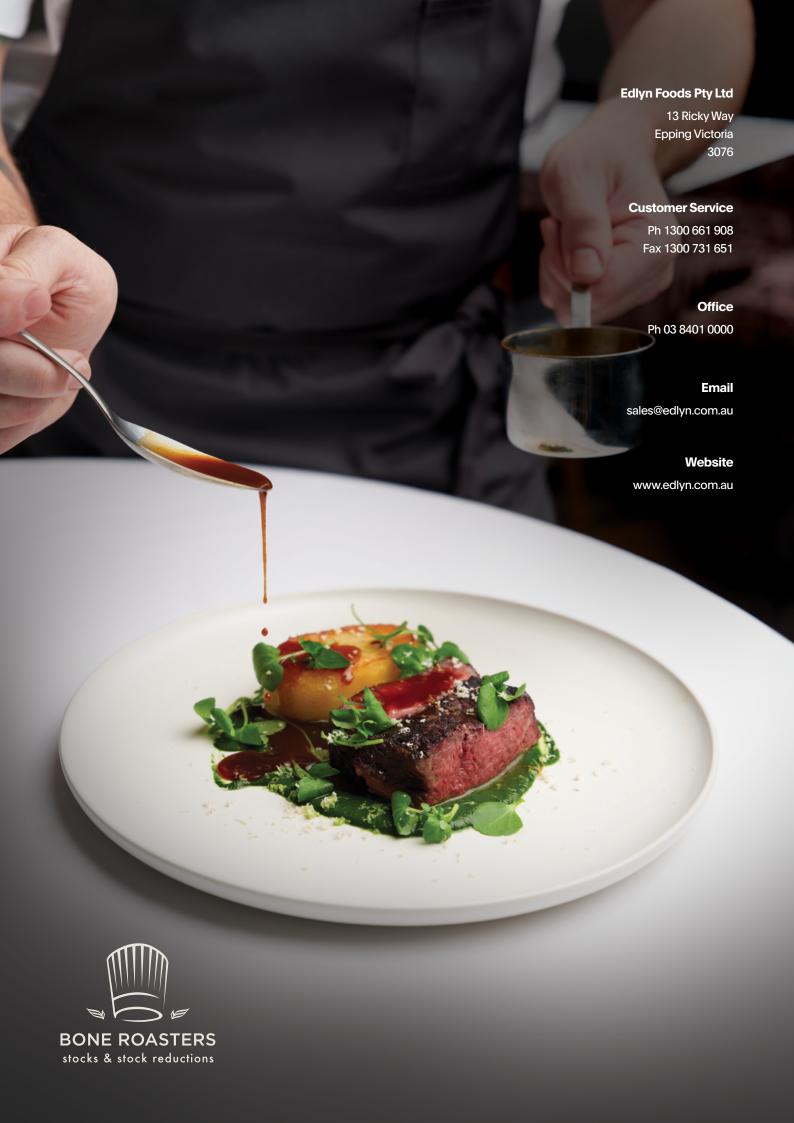

|            |        |          |                |       |         |               |                   |
| BI0069 | Chicken Stock 6 Brix | 12 × 500mL |        | ✓        | ✓              |       | Dry     | 18 months     | 20 × 25mL (500mL) |
| BI0066 | Veal Stock 15 Brix   | 12 × 500mL |        | ✓        | ✓              |       | Dry     | 18 months     | 20 × 25mL (500mL) |
| Jus    |                      |            |        |          |                |       |         |               |                   |
| BI0068 | Red Wine Jus 25 Brix | 12 × 300mL |        | -        | ✓              |       | Dry     | 18 months     | 12 × 25mL (300mL) |
| BI0067 | Veal Jus 25 Brix     | 12 × 300mL |        | <b>✓</b> | <b>√</b>       |       | Dry     | 18 months     | 12 × 25mL (300mL) |