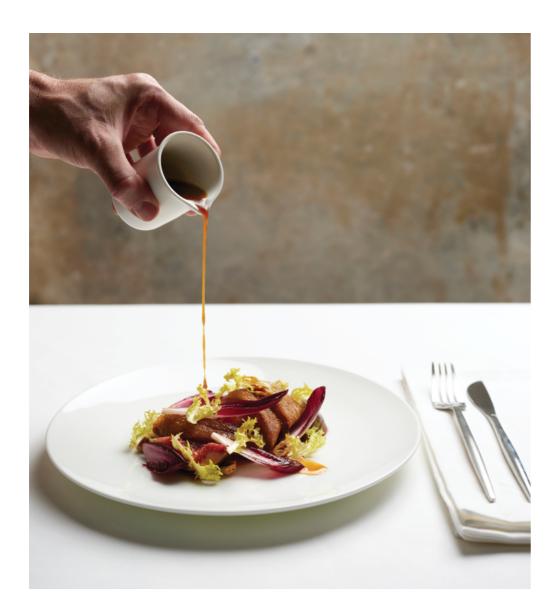

## Jus & Glace

Made right here in Australia, our Jus and Glace are produced using real bones and only the very best ingredients. 100% natural and cooked using traditional open kettles, then simmered for over 30 hours ensuring an intense taste profile and natural product colour.

- ✓ Simmered for up to 30 hours
- ✓ Finest AU & NZ Ingredients
- ✓ Frozen for 100% freshness
- ✓ Australian Made

Offering an intense flavour and deep colour our Glace products are perfect as their own finishing sauce or as a strong base to any dish.