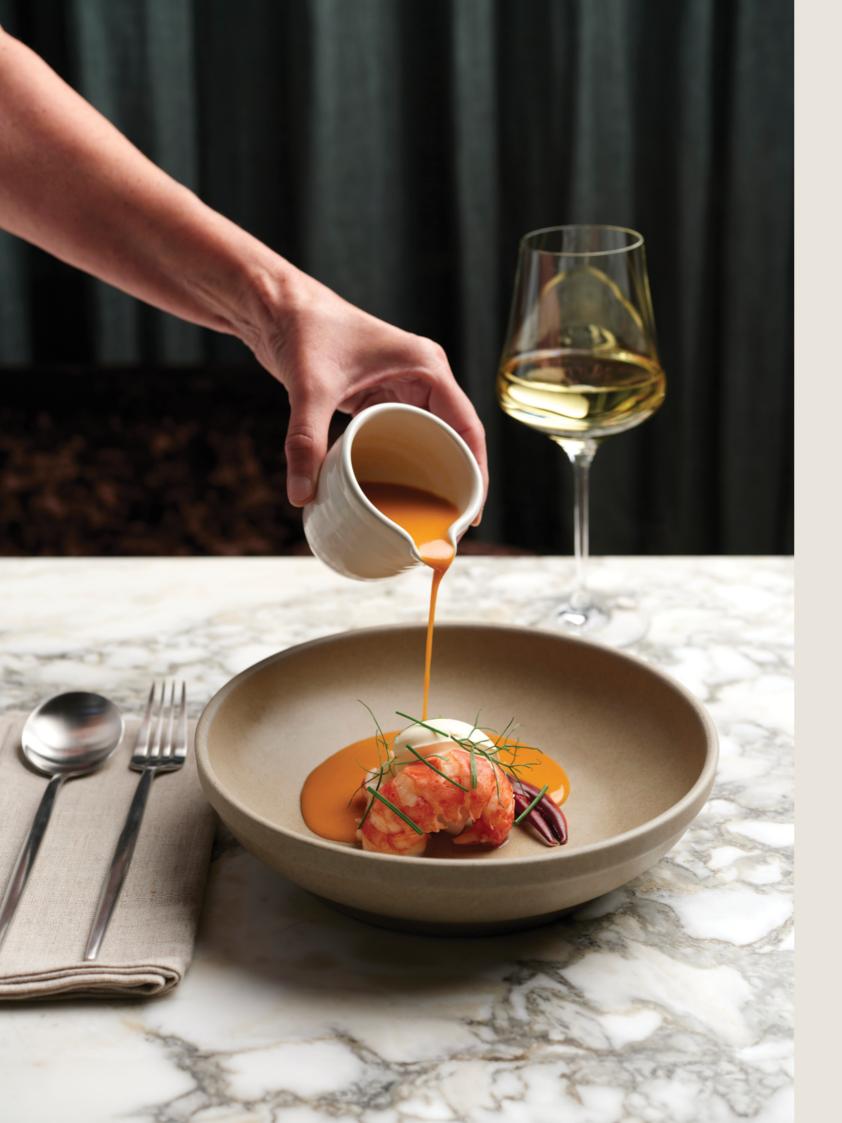

## Jus & Glace

Made right here in Australia, our Jus and Glace are produced using real bones and only the very best ingredients. 100% natural and cooked using traditional open kettles, then simmered for over 30 hours ensuring an intense taste profile and natural product colour.

- ✓ Simmered for up to 30 hours
- ✓ Finest AU & NZ Ingredients
- ✓ Frozen for 100% freshness
- ✓ Australian Made

Offering an intense flavour and deep colour our Glace products are perfect as their own finishing sauce or as a strong base to any dish.

#### **Red Wine Jus 25 Brix**

4 × 2.5kg

Our Red Wine Jus is a combination of our red wine reduction and our Veal Jus.

BI0005

#### Red Wine Jus 35 Brix

4 × 2.5k

A further reduction of our 25 Brix Red Wine Jus to offer an intense flavour profile with deeper colour.

310006

#### Beef Red Wine Jus 30 Brix

4 × 2.5kg

Deep in colour, robust in flavour, and made from flavoursome beef bones & our own red wine reduction.

BI0007