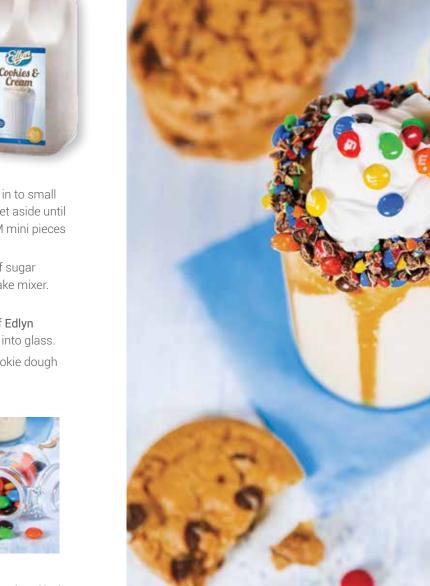

### M&M Cookie Dough Milkshake

#### Ingredients

Edlyn Caramel Topping Edlyn Cookies & Cream Topping 200 g Vanilla ice cream 100 g Milk chocolate (melted) 100 g Sugar cookie dough 130 ml Full cream milk 1 Pkt plain M&M minis 1 Can whipped cream

SERVES: 1

PREP TIME: 5 MINS

- 1. (Optional) Add 100 g of M&M minis to a mortar and pestle and crush in to small pieces. Set aside. Dip top of milkshake glass into melted chocolate, set aside until chocolate is tacky to the touch. Once tacky, dip into the crushed M&M mini pieces to cover the rim. Place in fridge until set.
- 2. Place ice cream, 2 pumps of Edlyn Cookies & Cream Topping, 50 g of sugar cookie dough, milk, and a handful of whole M&M minis into a milkshake mixer. Blend until well combined and smooth.
- **3.** Using your pre-prepared milkshake glass (Step 1), drizzle 2 pumps of **Edlyn Caramel Topping** inside the rim of the glass. Pour milkshake mixture into glass.
- **4.** To serve, top with whipped cream and M&M minis. Roll remaining cookie dough into 2 balls and thread through metal straw.