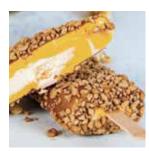

# Golden Gaytime Milkshake

#### Ingredients

Edlyn Caramel Topping Edlyn Chocolate Topping 160 ml Full cream milk 150 g Vanilla ice cream 30 g Caramel Top 'N' Fill 150 g Golden Gaytime crumbs

3 g Sea salt 1 Mini waffle cone 1 Can whipped cream 15 g Caramel popcorn 100 g Milk Chocolate (melted)

SERVES: 1

- 1. (Optional) Dip top of milkshake glass and mini waffle cone into melted chocolate, set aside until chocolate is tacky to the touch. Once tacky, dip each into 100 g of Golden Gaytime crumbs to cover the rims. Place in fridge until set.
- 2. Place ice cream, milk, Caramel Top 'N' Fill, 1 pump of Edlyn Caramel Topping, 1 pump of Edlyn Chocolate Topping, sea salt, and 20 g of Golden Gaytime crumbs into a milkshake mixer. Blend until well combined and smooth.
- 3. Pour milkshake mixture into pre-prepared milkshake glass (step 1).
- 4. To serve, top with whipped cream, caramel popcorn, mini waffle cone filled with ice cream or cream and Golden Gaytime crumbs.