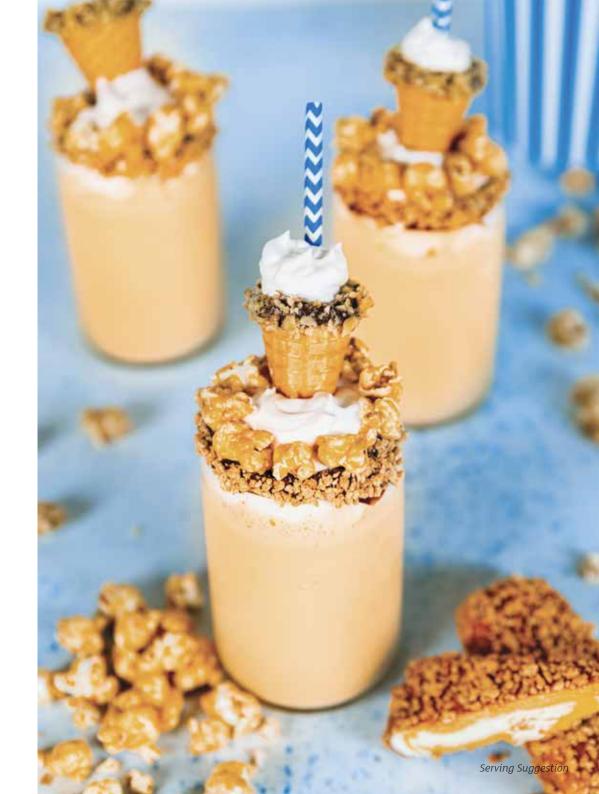

# Golden Gaytime Milkshake

#### Ingredients

Edlyn Caramel Topping Edlyn Chocolate Topping 160 ml Full cream milk 150 g Vanilla ice cream 30 g Caramel Top 'N' Fill 150 g Golden Gaytime crumbs

3 g Sea salt 1 Mini waffle cone 1 Can whipped cream 15 g Caramel popcorn 100 g Milk Chocolate (melted)

SERVES: 1

- 1. (Optional) Dip top of milkshake glass and mini waffle cone into melted chocolate, set aside until chocolate is tacky to the touch. Once tacky, dip each into 100 g of Golden Gaytime crumbs to cover the rims. Place in fridge until set.
- 2. Place ice cream, milk, Caramel Top 'N' Fill, 1 pump of Edlyn Caramel Topping, 1 pump of Edlyn Chocolate Topping, sea salt, and 20 g of Golden Gaytime crumbs into a milkshake mixer. Blend until well combined and smooth.
- 3. Pour milkshake mixture into pre-prepared milkshake glass (step 1).
- 4. To serve, top with whipped cream, caramel popcorn, mini waffle cone filled with ice cream or cream and Golden Gaytime crumbs.