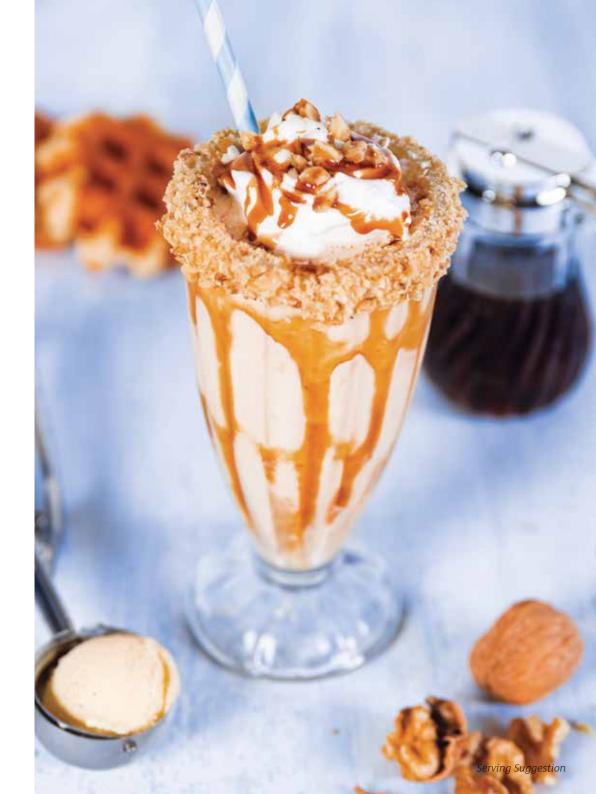

### Maple Walnut Milkshake

#### Ingredients

Edlyn Maple Flavoured Syrup 315 g Vanilla ice cream 50 ml Full cream milk 1 Can whipped cream 100 g White chocolate (melted) 150 g Walnuts (crushed)

SERVES: 1

- 1. (Optional) Dip top of milkshake glass into melted chocolate, set aside until chocolate is tacky to the touch. Once tacky, dip glass into 100 g of crushed walnuts to cover the rim. Place in fridge until set.
- 2. Place remaining 50 g of walnuts, ice cream, milk, and 2 pumps of Edlyn Maple Flavoured Syrup into a milkshake mixer. Blend until well combined and smooth.
- 3. Pour milkshake mixture into pre-prepared milkshake glass (step 1).
- To serve, top with whipped cream or ice cream, crushed walnuts and a drizzle of Edlyn Maple Flavoured Syrup.