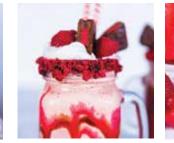

### Raspberry Pavlova Milkshake

#### Ingredients

Edlyn Raspberry Topping 80 ml Full cream milk 140 g Vanilla ice cream 5 ml Vanilla extract 50 g Crushed meringue 65 g Fresh raspberries 1 Can whipped cream 30 g Fairy floss (or Persian fairy floss as pictured)

SERVES: 1

PREP TIME: 5 MINS

- 1. Place milk, ice cream, 50 g of fresh raspberries, crushed meringue, 2 pumps of Edlyn Raspberry Topping and vanilla extract into a milkshake mixer. Blend until well combined and smooth.
- **2.** Drizzle 2 pumps of **Edlyn Raspberry Topping** into the bottom of a milkshake glass. Pour milkshake mixture into glass.
- **3.** To create the swirl pattern (pictured) take a straw and drag the topping around and up the sides of the glass.
- **4.** To serve, top with whipped cream, fairy floss and the remaining 15 g of fresh raspberries.