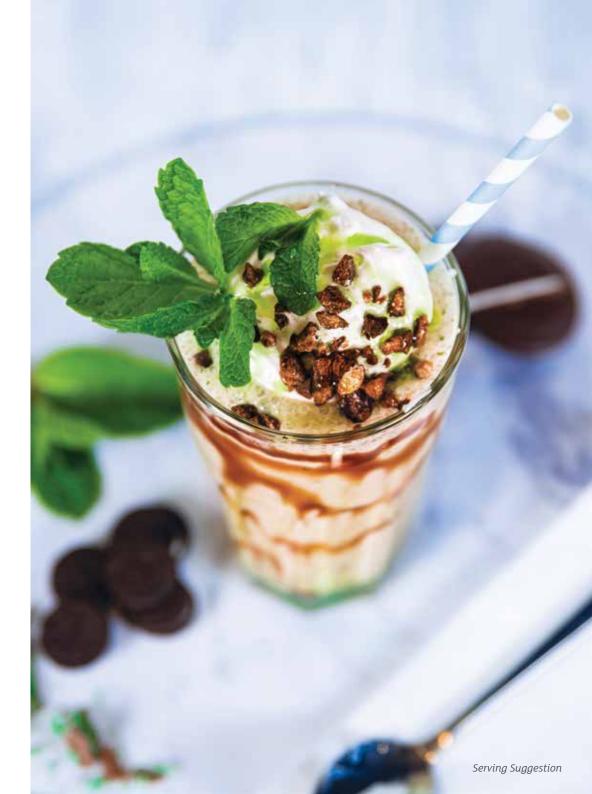

### Spearmint Choc Milkshake

#### Ingredients

Edlyn Spearmint Topping Edlyn Chocolate Topping 260 g Vanilla ice cream 4 Chocolate Mint Slice biscuits 1 Crushed Oreo cookie 90 ml Full cream milk Fresh mint (to garnish)

SERVES: 1

PREP TIME: 5 MINS

- **1.** Add ice cream, 2 pumps of **Edlyn Spearmint Topping** and 4 mint biscuits into a milkshake mixer. Blend until well combined and smooth.
- **2.** Drizzle 1 pump of **Edlyn Chocolate Topping** and 1 pump of **Edlyn Spearmint Topping** along the inside of the glass. Pour milkshake mixture into glass.
- **3.** To serve, top with a scoop of ice cream, crushed Oreo cookie, a drizzle of **Edlyn Spearmint Topping** and a sprig of fresh mint.