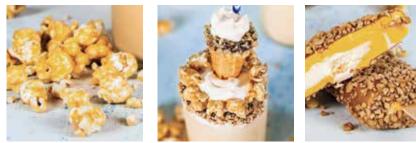

# Golden Gaytime Milkshake

#### Ingredients

Edlyn Caramel Topping Edlyn Chocolate Topping 160 ml Full cream milk 150 g Vanilla ice cream 30 g Caramel Top 'N' Fill 150 g Golden Gaytime crumbs

3 g Sea salt 1 Mini waffle cone 1 Can whipped cream 15 g Caramel popcorn 100 g Milk Chocolate (melted)

SERVES: 1

- 1. (Optional) Dip top of milkshake glass and mini waffle cone into melted chocolate, set aside until chocolate is tacky to the touch. Once tacky, dip each into 100 g of Golden Gaytime crumbs to cover the rims. Place in fridge until set.
- 2. Place ice cream, milk, Caramel Top 'N' Fill, 1 pump of Edlyn Caramel Topping, 1 pump of Edlyn Chocolate Topping, sea salt, and 20 g of Golden Gaytime crumbs into a milkshake mixer. Blend until well combined and smooth.
- 3. Pour milkshake mixture into pre-prepared milkshake glass (step 1).
- 4. To serve, top with whipped cream, caramel popcorn, mini waffle cone filled with ice cream or cream and Golden Gaytime crumbs.