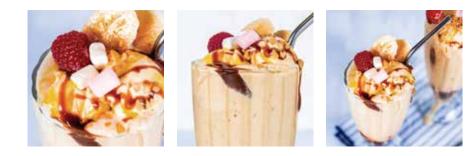

### Raspberry Pavlova Milkshake

#### Ingredients

Edlyn Raspberry Topping 80 ml Full cream milk 140 g Vanilla ice cream 5 ml Vanilla extract 50 g Crushed meringue 65 g Fresh raspberries 1 Can whipped cream 30 g Fairy floss (or Persian fairy floss as pictured)

SERVES: 1

PREP TIME: 5 MINS

- 1. Place milk, ice cream, 50 g of fresh raspberries, crushed meringue, 2 pumps of Edlyn Raspberry Topping and vanilla extract into a milkshake mixer. Blend until well combined and smooth.
- **2.** Drizzle 2 pumps of **Edlyn Raspberry Topping** into the bottom of a milkshake glass. Pour milkshake mixture into glass.
- **3.** To create the swirl pattern (pictured) take a straw and drag the topping around and up the sides of the glass.
- **4.** To serve, top with whipped cream, fairy floss and the remaining 15 g of fresh raspberries.