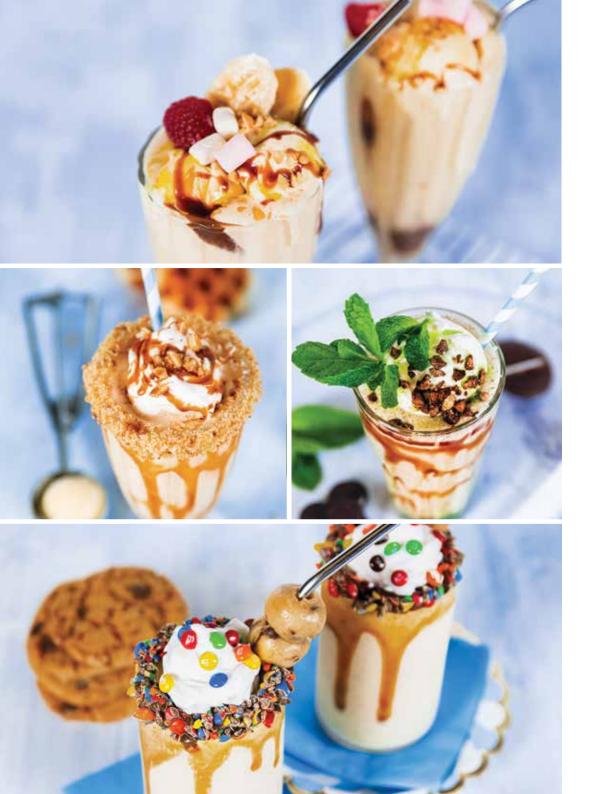

### Raspberry Pavlova Milkshake

SERVES: 1

PREP TIME: 5 MINS

- 1. Place milk, ice cream, 50 g of fresh raspberries, crushed meringue, 2 pumps of Edlyn Raspberry Topping and vanilla extract into a milkshake mixer. Blend until well combined and smooth.
- **2.** Drizzle 2 pumps of **Edlyn Raspberry Topping** into the bottom of a milkshake glass. Pour milkshake mixture into glass.
- **3.** To create the swirl pattern (pictured) take a straw and drag the topping around and up the sides of the glass.
- **4.** To serve, top with whipped cream, fairy floss and the remaining 15 g of fresh raspberries.

### Banana Split Milkshake

SERVES: 1

PREP TIME: 5 MINS

- 1. Place 1 pump of Edlyn Banana Topping and 1 pump of Edlyn Vanilla Topping, bananas, crushed peanuts, vanilla extract, Greek yogurt, vanilla ice cream and milk into a milkshake mixer. Blend until well combined and smooth.
- **2** Drizzle 2 pumps of **Edlyn Chocolate Topping** along the inside and bottom of a milkshake glass. Pour milkshake mixture into glass.
- **3.** To serve, top the milkshake with whipped cream or ice cream, sliced banana, crushed peanuts, mini marshmallows, fresh raspberries and an extra drizzle of **Edlyn Chocolate Topping**.

# Golden Gaytime Milkshake

SERVES: 1

- 1. (Optional) Dip top of milkshake glass and mini waffle cone into melted chocolate, set aside until chocolate is tacky to the touch. Once tacky, dip each into 100 g of Golden Gaytime crumbs to cover the rims. Place in fridge until set.
- 2. Place ice cream, milk, Caramel Top 'N' Fill, 1 pump of Edlyn Caramel Topping, 1 pump of Edlyn Chocolate Topping, sea salt, and 20 g of Golden Gaytime crumbs into a milkshake mixer. Blend until well combined and smooth.
- 3. Pour milkshake mixture into pre-prepared milkshake glass (step 1).
- 4. To serve, top with whipped cream, caramel popcorn, mini waffle cone filled with ice cream or cream and Golden Gaytime crumbs.

### M&M Cookie Dough Milkshake

SERVES: 1

PREP TIME: 5 MINS

- 1. (Optional) Add 100 g of M&M minis to a mortar and pestle and crush in to small pieces. Set aside. Dip top of milkshake glass into melted chocolate, set aside until chocolate is tacky to the touch. Once tacky, dip into the crushed M&M mini pieces to cover the rim. Place in fridge until set.
- 2. Place ice cream, 2 pumps of Edlyn Cookies & Cream Topping, 50 g of sugar cookie dough, milk, and a handful of whole M&M minis into a milkshake mixer. Blend until well combined and smooth.
- **3.** Using your pre-prepared milkshake glass (Step 1), drizzle 2 pumps of **Edlyn Caramel Topping** inside the rim of the glass. Pour milkshake mixture into glass.
- **4.** To serve, top with whipped cream and M&M minis. Roll remaining cookie dough into 2 balls and thread through metal straw.