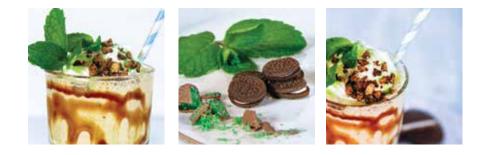

### Spearmint Choc Milkshake

#### Ingredients

Edlyn Spearmint Topping Edlyn Chocolate Topping 260 g Vanilla ice cream 4 Chocolate Mint Slice biscuits 1 Crushed Oreo cookie 90 ml Full cream milk Fresh mint (to garnish)

SERVES: 1

PREP TIME: 5 MINS

- **1.** Add ice cream, 2 pumps of **Edlyn Spearmint Topping** and 4 mint biscuits into a milkshake mixer. Blend until well combined and smooth.
- **2.** Drizzle 1 pump of **Edlyn Chocolate Topping** and 1 pump of **Edlyn Spearmint Topping** along the inside of the glass. Pour milkshake mixture into glass.
- **3.** To serve, top with a scoop of ice cream, crushed Oreo cookie, a drizzle of **Edlyn Spearmint Topping** and a sprig of fresh mint.