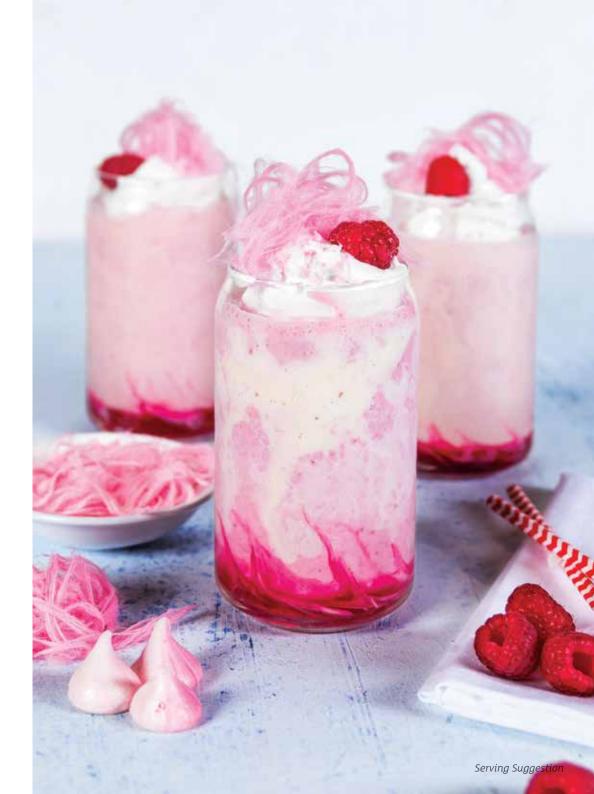

### Raspberry Pavlova Milkshake

#### Ingredients

Edlyn Raspberry Topping 80 ml Full cream milk 140 g Vanilla ice cream 5 ml Vanilla extract 50 g Crushed meringue 65 g Fresh raspberries 1 Can whipped cream 30 g Fairy floss (or Persian fairy floss as pictured)

SERVES: 1

PREP TIME: 5 MINS

- 1. Place milk, ice cream, 50 g of fresh raspberries, crushed meringue, 2 pumps of Edlyn Raspberry Topping and vanilla extract into a milkshake mixer. Blend until well combined and smooth.
- **2.** Drizzle 2 pumps of **Edlyn Raspberry Topping** into the bottom of a milkshake glass. Pour milkshake mixture into glass.
- **3.** To create the swirl pattern (pictured) take a straw and drag the topping around and up the sides of the glass.
- **4.** To serve, top with whipped cream, fairy floss and the remaining 15 g of fresh raspberries.