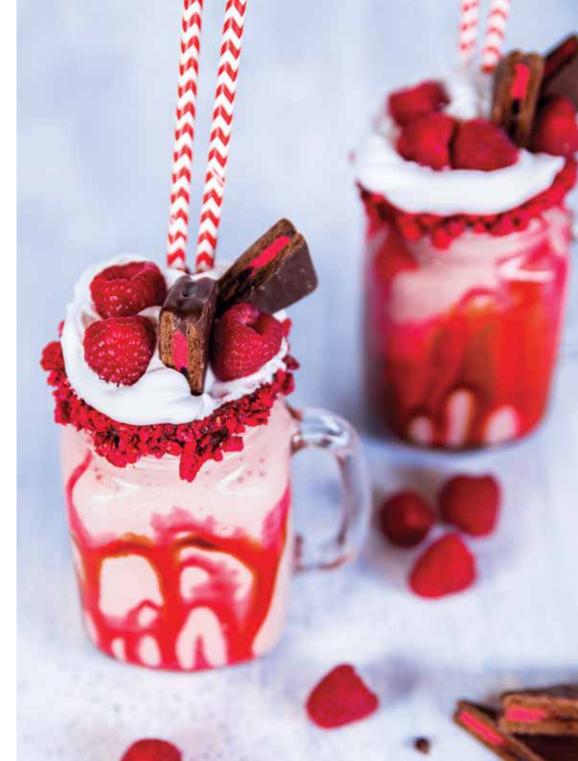

### Raspberry Pavlova Milkshake

#### Ingredients

Edlyn Raspberry Topping 80 ml Full cream milk 140 g Vanilla ice cream 5 ml Vanilla extract 50 g Crushed meringue 65 g Fresh raspberries 1 Can whipped cream 30 g Fairy floss (or Persian fairy floss as pictured)

SERVES: 1

PREP TIME: 5 MINS

- 1. Place milk, ice cream, 50 g of fresh raspberries, crushed meringue, 2 pumps of Edlyn Raspberry Topping and vanilla extract into a milkshake mixer. Blend until well combined and smooth.
- **2.** Drizzle 2 pumps of **Edlyn Raspberry Topping** into the bottom of a milkshake glass. Pour milkshake mixture into glass.
- **3.** To create the swirl pattern (pictured) take a straw and drag the topping around and up the sides of the glass.
- **4.** To serve, top with whipped cream, fairy floss and the remaining 15 g of fresh raspberries.