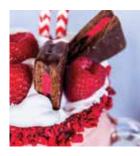

### Raspberry Pavlova Milkshake

#### Ingredients

Edlyn Raspberry Topping 80 ml Full cream milk 140 g Vanilla ice cream 5 ml Vanilla extract 50 g Crushed meringue 65 g Fresh raspberries 1 Can whipped cream 30 g Fairy floss (or Persian fairy floss as pictured)

SERVES: 1

PREP TIME: 5 MINS

- 1. Place milk, ice cream, 50 g of fresh raspberries, crushed meringue, 2 pumps of Edlyn Raspberry Topping and vanilla extract into a milkshake mixer. Blend until well combined and smooth.
- **2.** Drizzle 2 pumps of **Edlyn Raspberry Topping** into the bottom of a milkshake glass. Pour milkshake mixture into glass.
- **3.** To create the swirl pattern (pictured) take a straw and drag the topping around and up the sides of the glass.
- **4.** To serve, top with whipped cream, fairy floss and the remaining 15 g of fresh raspberries.