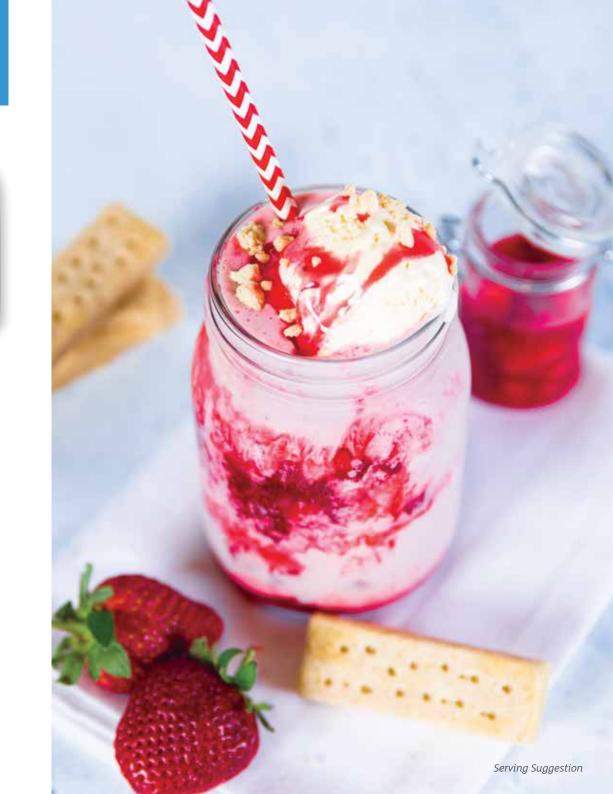

### Strawberry Shortcake Milkshake

- 1. Place hulled fresh strawberries, vanilla extract, sugar and 1 pump of Edlyn Strawberry Topping into a blender and pulse until the strawberries are fine and juicy. Set aside.
- **2.** Add ice cream, milk, 2 pumps of **Edlyn Strawberry Topping** and 2 shortbread biscuits into a milkshake mixer. Blend until combined and smooth.
- **3.** Pour part of the syrup mixture (step 1) into bottom of the glass then run remaining syrup along the inside. Pour milkshake mixture (step 2) into glass.
- **4.** To serve, top with whipped cream, toasted almonds and a fresh strawberry. Drizzle with **Edlyn Strawberry Topping**. Serve with a side shortbread biscuit.