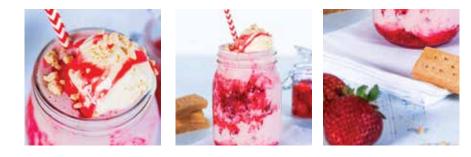

### Strawberry Shortcake Milkshake

- 1. Place hulled fresh strawberries, vanilla extract, sugar and 1 pump of Edlyn Strawberry Topping into a blender and pulse until the strawberries are fine and juicy. Set aside.
- **2.** Add ice cream, milk, 2 pumps of **Edlyn Strawberry Topping** and 2 shortbread biscuits into a milkshake mixer. Blend until combined and smooth.
- **3.** Pour part of the syrup mixture (step 1) into bottom of the glass then run remaining syrup along the inside. Pour milkshake mixture (step 2) into glass.
- **4.** To serve, top with whipped cream, toasted almonds and a fresh strawberry. Drizzle with **Edlyn Strawberry Topping**. Serve with a side shortbread biscuit.