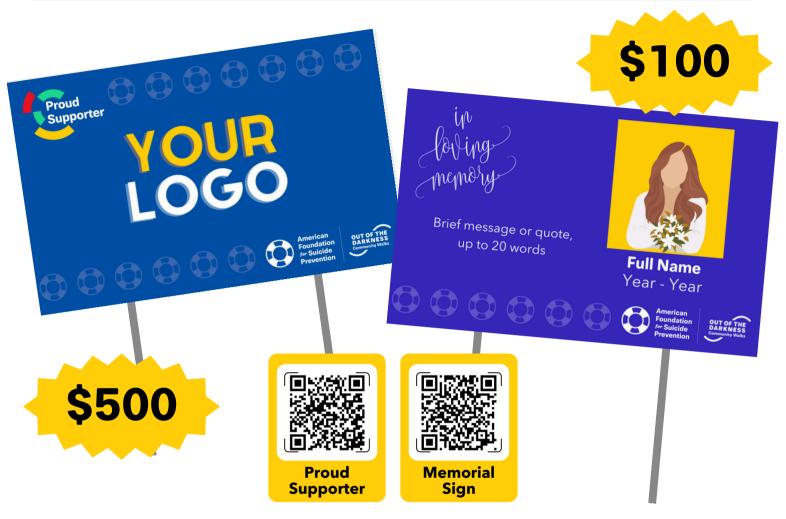

## **Buy a Piece of the Walk Route!**

Honor your loved one with a memorial sign, or show your community that your business cares about mental health and suicide prevention.

These signs will be displayed along the walk route for everyone to see as they walk by. You may keep the sign after the walk, if you choose.

To purchase a sign for your local Out of the Darkness Walk, complete the submission form by scanning the QR code or clicking one of the links below, then make a donation to the walk page.

Bonus: this donation can go towards your individual or team fundraising!

**Memorial Sign:** <u>https://afsp.wufoo.com/forms/walk-memory-sign</u>

Proud Supporter: <a href="https://afsp.wufoo.com/forms/buy-a-piece-of-the-walk">https://afsp.wufoo.com/forms/buy-a-piece-of-the-walk</a>