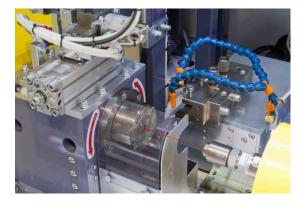

## ATRM-008-00\*

- 1. Adapted the servo motor. Programing of dress condition can be set in advance.
- 2. Touch panel for the control board allows easy management of dressing amount, sorting length, dressing speed, etc.
- 3. Improvement in safety and maintainability with open-and-close shutter.
- 4. Measures the length, then dresses in a programmed shape.
- 5. Replacing the shank can be done without removing the spindle.
- $6. \, \text{Automatic}$  sorting into 3 levels of length,  $\, \text{Cap}$  tips shorter than the set length can be set as NG(Option).
- 7. Can accommodate up to 1200 pcs cap tips(Option: Normal storage capacity 400 pcs).