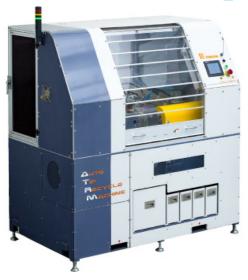

## Auto Tip Recycle Machine

## ATRM-008-00\*

- 1. Adapted the servo motor. Programing of dress condition can be set in advance.
- 2. Touch panel for the control board allows easy management of dressing amount, sorting length, dressing speed, etc.
- 3. Improvement in safety and maintainability with open-and-close shutter.
- 4. Measures the length, then dresses in a programmed shape.
- 5. Replacing the shank can be done without removing the spindle.
- $6. \, \text{Automatic}$  sorting into 3 levels of length,  $\, \text{Cap}$  tips shorter than the set length can be set as NG(Option).
- 7. Can accommodate up to 1200 pcs cap tips(Option: Normal storage capacity 400 pcs).

## **Specification**

| Type Name                  | ATRM-008-00*                          |
|----------------------------|---------------------------------------|
| Power                      | Three Phase AC 200V                   |
| Required Air Pressure      | 0.5Mpa                                |
| Weight                     | 1500KG                                |
| Measurements               | 1600W 1710H 950D                      |
| Tip Storage Capacity       | 400 tips                              |
| Recommended Dressing Time  | 15sec.                                |
| Compatible Tip Measurement | 1 type from φ13 & φ16.                |
| Compatible Tip Shape       | Female Taper excluding eccentric tips |
|                            |                                       |