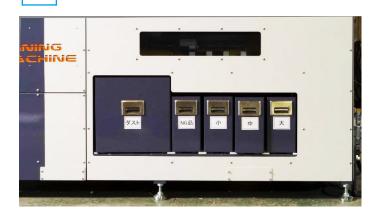

## ATRM-008-00\*

- 1. Adapted the servo motor. Programing of dress condition can be set in advance.
- 2. Touch panel for the control board allows easy management of dressing amount, sorting length, dressing speed, etc.
- 3. Improvement in safety and maintainability with open-and-close shutter.
- 4. Measures the length, then dresses in a programmed shape.
- 5. Replacing the shank can be done without removing the spindle.
- $6. \, \text{Automatic}$  sorting into 3 levels of length,  $\, \text{Cap}$  tips shorter than the set length can be set as NG(Option).
- 7. Can accommodate up to 1200 pcs cap tips(Option: Normal storage capacity 400 pcs).