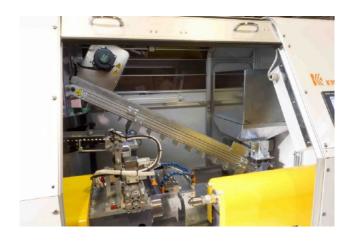

## ATRM-008-00\*

- 1. Adapted the servo motor. Programing of dress condition can be set in advance.
- 2. Touch panel for the control board allows easy management of dressing amount, sorting length, dressing speed, etc.
- 3. Improvement in safety and maintainability with open-and-close shutter.
- 4. Measures the length, then dresses in a programmed shape.
- 5. Replacing the shank can be done without removing the spindle.
- $6. \, \text{Automatic}$  sorting into 3 levels of length,  $\, \text{Cap}$  tips shorter than the set length can be set as NG(Option).
- 7. Can accommodate up to 1200 pcs cap tips(Option: Normal storage capacity 400 pcs).

## Option

• Tip Conveyor Function Additional 800 tips can be supplied.