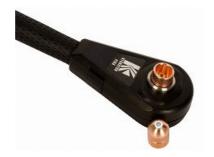

Reference Image

When Dress NG

Portable Control Box

| Item               | Descripution                                   |
|--------------------|------------------------------------------------|
| PIXA-16R8-6        | Tip Checker for $\phi$ 16 Single Side          |
| PIXA-16R8-6-13R8-6 | Tip Checker for $\phi$ 13,16 Duplex Side       |
| PIXA-SP**          | Single Side Tip Checker for Special Shape Tips |
| PIXA-SP**-SP**     | Duplex Side Tip Checker for Special Shape Tips |