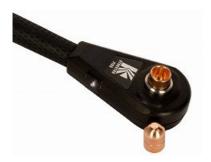

Reference Image

When Dress NG

Portable Control Box

| Item               | Descripution                                   |
|--------------------|------------------------------------------------|
| PIXA-16R8-6        | Tip Checker for $\phi$ 16 Single Side          |
| PIXA-16R8-6-13R8-6 | Tip Checker for $\phi$ 13,16 Duplex Side       |
| PIXA-SP**          | Single Side Tip Checker for Special Shape Tips |
| PIXA-SP**-SP**     | Duplex Side Tip Checker for Special Shape Tips |