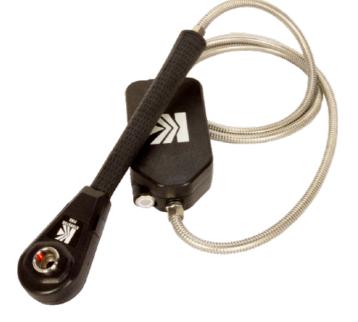

## Manual Tip Checker PIXA - \* \*

- 1. Standardized visual inspection by fiber sensor.
- 2. Portable checking with battery-operated.
- 3. Can be used for special shaped cap tips.
- 4. Compatible with  $\varphi$ 13, $\varphi$ 16, $\varphi$ 19, $\varphi$ 20 cap tips.
- 5. Threshold value can be set for each customer.

Reference Image

When Dress NG

Portable Control Box

| Item               | Descripution                                   |
|--------------------|------------------------------------------------|
| PIXA-16R8-6        | Tip Checker for $\phi$ 16 Single Side          |
| PIXA-16R8-6-13R8-6 | Tip Checker for $\phi$ 13,16 Duplex Side       |
| PIXA-SP**          | Single Side Tip Checker for Special Shape Tips |
| PIXA-SP**-SP**     | Duplex Side Tip Checker for Special Shape Tips |