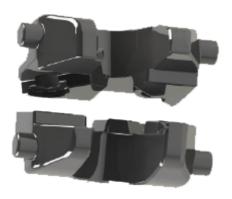

## Manual Tip Remover TRYZ-\*\*

- 1. Special design allows for easy removal of cap tips.
- 2. Remover does not damage the shank.
- 3. Hammer and remover are one piece structure.
- 4. Hammer and remover can be changed.
- 5. Can be used on  $\phi 13$  or  $\phi 16$  by changing the head.

| Consumable Parts      |         |
|-----------------------|---------|
| Description           | ITEM    |
| $\phi$ 13 Remove Unit | YZ−13   |
| $\phi$ 16 Remove Unit | YZ−16   |
| Hummer Head           | TUS-05H |