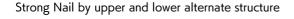

## Manual Tip Remover TRYZ-\*\*

- 1. Special design allows for easy removal of cap tips.
- 2. Remover does not damage the shank.
- 3. Hammer and remover are one piece structure.
- 4. Hammer and remover can be changed.
- 5. Can be used on  $\phi 13$  or  $\phi 16$  by changing the head.