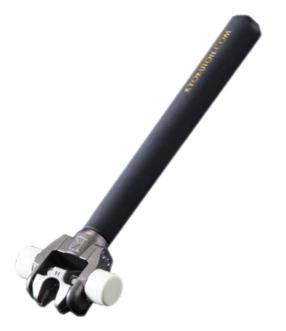

## Manual Tip Remover TRYZ-\*\*

- 1. Special design allows for easy removal of cap tips.
- 2. Remover does not damage the shank.
- 3. Hammer and remover are one piece structure.
- 4. Hammer and remover can be changed.
- 5. Can be used on  $\phi 13$  or  $\phi 16$  by changing the head.

Special Structure which works with less power

| BODY                         |         |
|------------------------------|---------|
| Description                  | ITEM    |
| $\phi$ 13 Manual Tip Remover | TRYZ-13 |
| $\phi$ 16 Manual Tip Remover | TRYZ-16 |