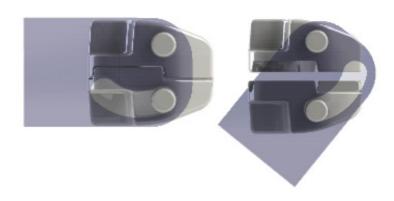

## Manual Tip Remover TRYZ-\*\*

- 1. Special design allows for easy removal of cap tips.
- 2. Remover does not damage the shank.
- 3. Hammer and remover are one piece structure.
- 4. Hammer and remover can be changed.
- 5. Can be used on  $\phi 13$  or  $\phi 16$  by changing the head.

Special Structure which works with less power

| BODY                         |         |
|------------------------------|---------|
| Description                  | ITEM    |
| $\phi$ 13 Manual Tip Remover | TRYZ-13 |
| $\phi$ 16 Manual Tip Remover | TRYZ-16 |