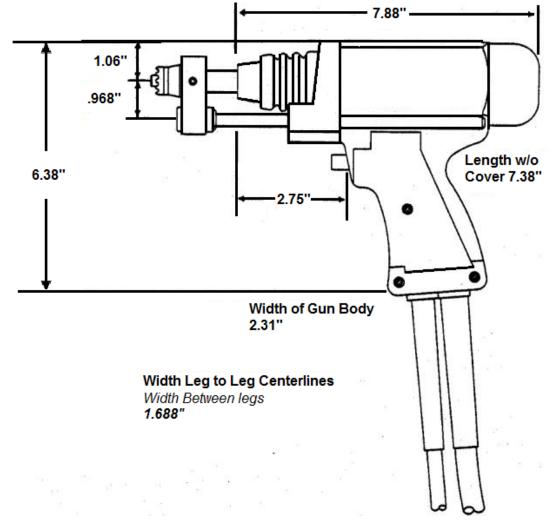

# **Technical Data**

| NS-40 SD WELDING GUN                                                                                                                                                                                   |                |
|--------------------------------------------------------------------------------------------------------------------------------------------------------------------------------------------------------|----------------|
| Length: (less accessories)                                                                                                                                                                             | 7.88" (200 mm) |
| Weight (typical working weight of gun—includes standard legs and foot plus 4' of cable from gun handle. NOTE: The initial 4' of cable is normally supported by the operator when in working position.) | 5 lbs. 2 oz.   |
| Shipping Weight of Tool: (includes standard legs and foot plus 8' of cable normally supplied with welding gun and all connectors.)                                                                     | 6 lbs. 14 oz.  |
| Total Travel<br>Total Stroke (Lift + Plunge)                                                                                                                                                           | 3/8" (10 mm)   |