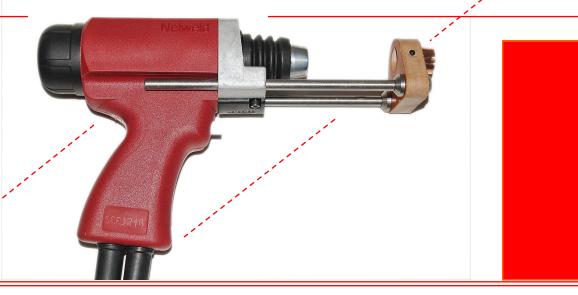

# Standard Duty Stud Welding Gun

Proven design specifically for welding medium diameter studs The industry standard for 30 years

The Nelson NS-40 SD, a rugged, standard duty Drawn Arc stud welding gun designed specifically to weld studs up to 5/8" diameter. It can be used to weld smaller diameter studs using the Gas Arc or Short Cycle Welding Procedure. The NS-40 SD gun operates with D.C. power sources such as the Nelweld, transformer-rectifiers, or Nelson inverters. The gun is a pistol shaped tool with a compensating lift mechanism. The gun body is molded of high impact plastic in one piece. To minimize weld splatter, a TRANQUIL-ARC® assembly option is available for this gun.