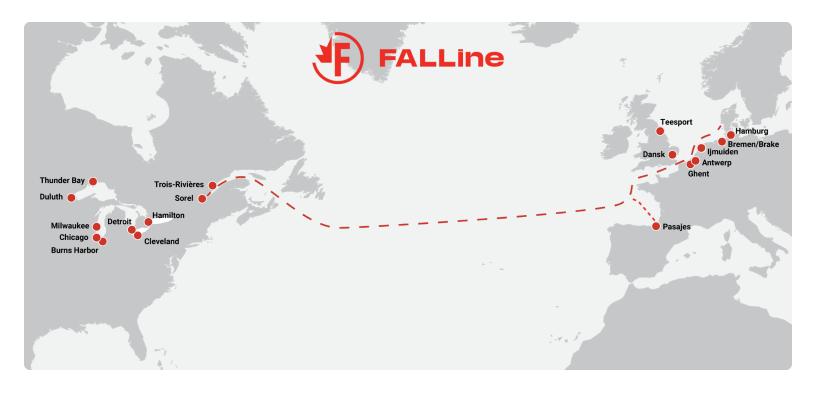

### **REGULAR SAILINGS TO SUIT YOUR SCHEDULE**

With over **50 annual sailings** from Northern Europe to the St. Lawrence River and Great Lakes, our fleet of nearly **50 vessels** meets your shipping needs with consistency and frequency.

## FLEXIBLE PORT OPTIONS FOR OPTIMAL CONVENIENCE

Choose from a variety of primary loading and regular discharge ports to fit your logistical requirements. Our HWY H2O membership highlights our commitment to enhancing regional transportation and promoting the Great Lakes/Seaway System.