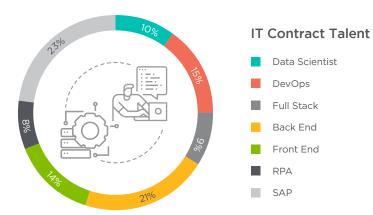

Gen-Zeers are more attuned to working in an environment that gives them meaning. They value work-life balance, gender parity in pay, and other characteristics of a good employee experience.

Among the most sought-after skill sets in contract hiring are those related to data science, DevOps, Full Stack development, Back End development, Front End development, Robotic Process Automation (RPA), and SAP. These skill sets are in high demand due to their criticality in driving digital transformation and innovation across various industries.