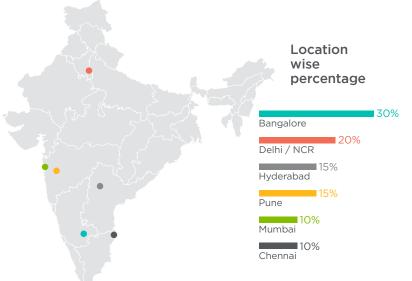

India is a leading offshoring destination, with several cities known for their skilled IT workforce. The current talent distribution across various locations provides valuable insights into the concentration and availability of skilled IT professionals. Among the most popular cities for IT contract hiring in India are Delhi/NCR, Bengaluru, Chennai, Mumbai, Pune, and Hyderabad.