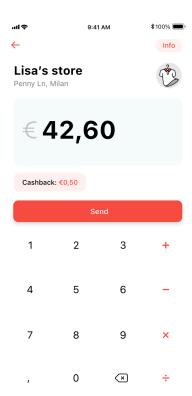

When making the Payment, the Beneficiary will be entitled to receive the applicable Extra Cashback based on the Total Availability in his/her Satispay Account at that time.

As a Beneficiary, you will be able to view in real-time **in preview**, in the summary screen of the payment being made, **the exact total amount of Cashback** payable .

•• If no amount is shown in the preview, it means that you are not entitled to receive an amount as a Beneficiary.

The Beneficiary will not be entitled to Extra Cashback for <u>Payments of less than the amount of Cashback payable</u> (<u>I therefore</u>, if you are entitled to €1 of Extra Cashback based on your Total Availability, you will have to make a payment of €1 or more).