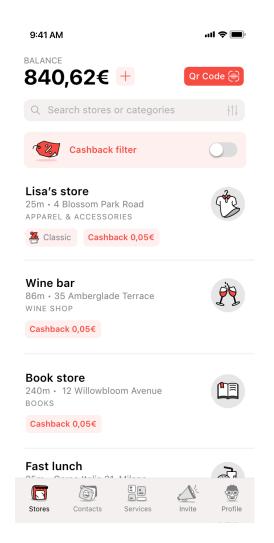

In the Stores section in the App, next to the amount of Extra Cashback you are entitled to, based on your Total Availability, you can view any additional active Campaigns.

## **WHICH STORES?**

The Stores include:

- Physical stores ("offline")
- E-commerce ("online")
- Vending machines ("vending machines")

Payments made at Stores whose business falls within the categories identified <a href="here">here</a> are not eligible. Specific Stores may also be excluded from the Program if they conflict with our internal policies with respect to the provision of Cashback.