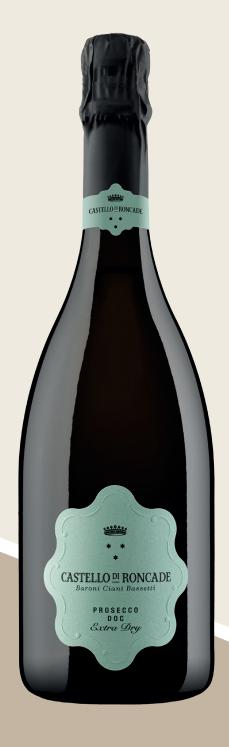

## Prosecco Extra Dry SPUMANTE DOC TREVISO

Our Prosecco Extra Dry embodies pleasure and liveliness. Its delicate and persistent bubbles and fresh, fruity taste make it ideal for any occasion. We love it for its ability to bring joy to every toast and moment of relaxation, whether at lunchtime or aperitif, enhancing the end of the day with pleasure. It is a versatile wine that matches all situations.