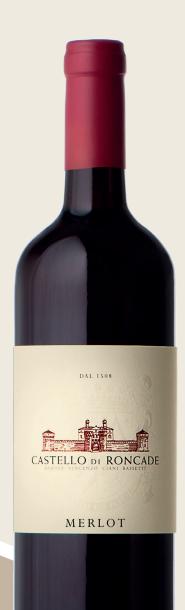

## Merlot DOC PIAVE

Our Merlot is a smooth and enveloping wine that embodies the elegance and richness of our territory. We love it for its red berry aromas and velvety texture. Perfect for pairing with meat dishes and aged cheeses, this Merlot represents the passion and meticulous care we dedicate to every bottle. It captivates with its harmonious balance and pleasant finish.

Grape variety: Merlot 100% Alcohol content: 12,5%

Soil composition and terroir: Medium clay soil - Mogliano

Veneto vineyards.

Culture: Cordon pruning and Guyot

Vinification: Traditional with the punching down of the

cap.