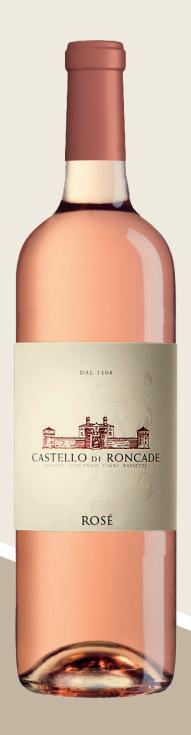

## Rosé

Raboso Rosé is a fresh and lively wine, perfect for various occasions. We love it for its vibrant rosé color and notes of strawberry and raspberry. This wine invites conviviality and the joy of living, making it ideal for aperitifs and outdoor gatherings. It is a rosé that embodies the energy and freshness of Raboso.

Grape variety: Raboso 100% Alcohol content: 12,5%

Soil composition and terroir: Medium clayey mixture with silt (calcareous substrate). Roncade, Pantiera vineyards. The vineyard is embraced by the Arnasa canal that surrounds part of our vineyards, creating a particularly dry microclimate that is beneficial to vine growth.