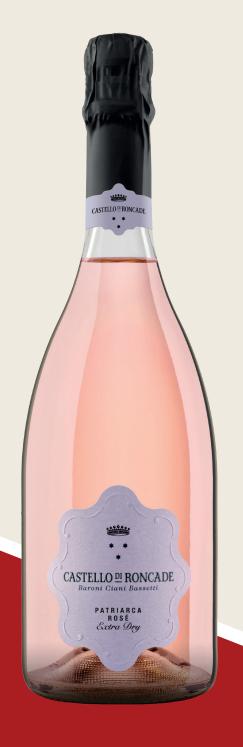

## Patriarca PINOT NERO SPUMANTE EXTRA DRY VSQ

Our Rosé Sparkling "Patriarca" combines the lightness of sparkling wines with the delicacy of red fruits.

We love it for its fascinating color, fresh taste, and delicate bubbles, making every toast a unique and refined experience. It is the ideal companion for aperitifs and festive occasions, adding a touch of elegance to every event.

Grape variety: Pinot Nero 100%

Alcohol content: 11,5%

Soil composition and terroir: Medium clay soil - Pantiera

vineyards.

Culture: Sylvoz, Guyot

**Vinification**: Brief contact with the skins, fermentation at controlled temperatures. Six months of secondary fermentation using the Charmat method in autoclaves.