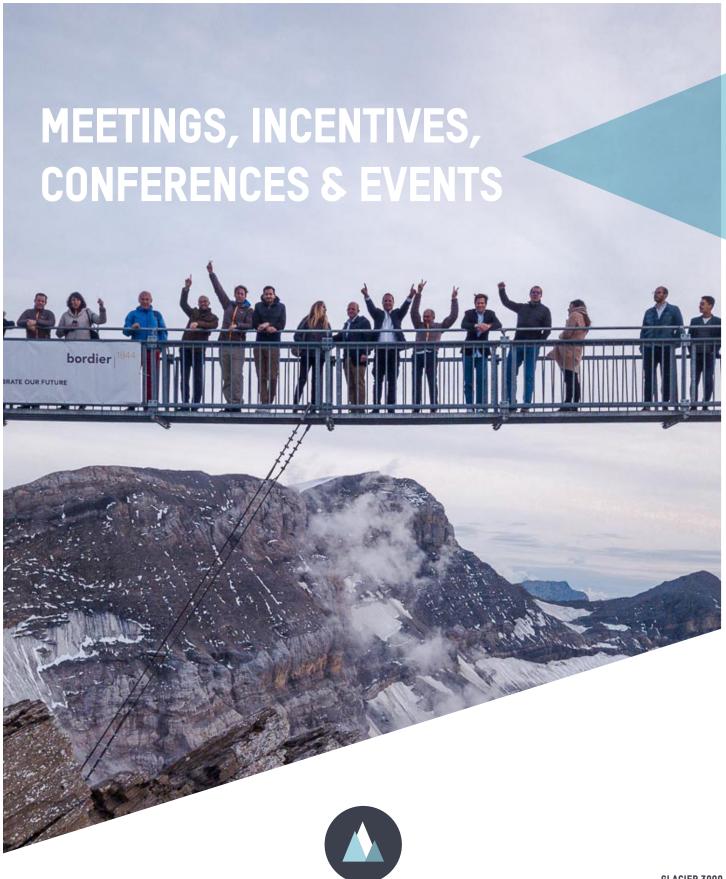

### Scex Rouge at 3000 M.

Nestled in the heart of the Swiss Alps, Glacier 3000 offers modern, fully equipped spaces for corporate events, seminars, and incentive trips. Inspire your teams in a breathtaking setting while enjoying unique team-building activities designed to foster collaboration and creativity. With panoramic alpine views, tailored catering options, and seamless event planning services, Glacier 3000 is the perfect choice for unforgettable MICE experiences.