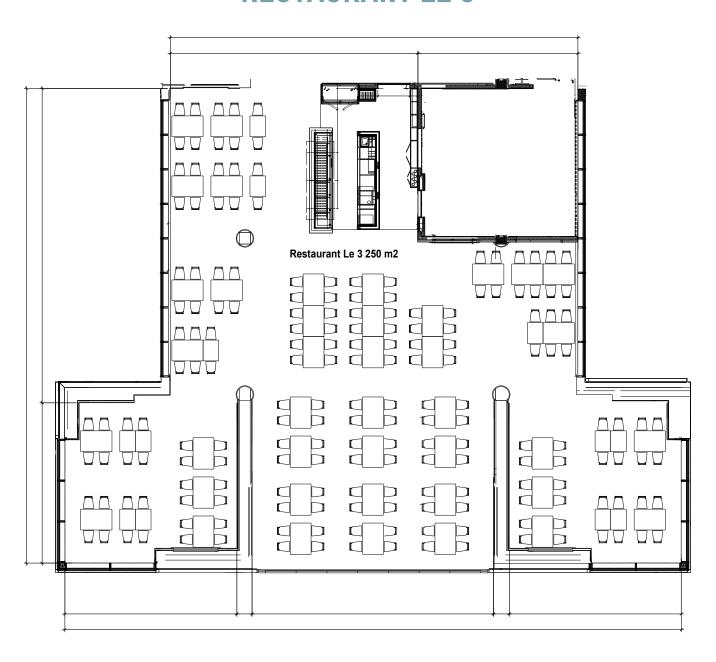

#### Restaurant Le 3 - 3rd floor

| Surface            | Conference | Theater  | Banquet  |
|--------------------|------------|----------|----------|
| 250 m <sup>2</sup> | 220 pax.   | 120 pax. | 220 pax. |

### **RESTAURANT LE 3**

Plan Scex Rouge at 3000 M.