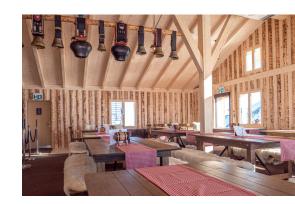

#### Restaurant Pillon

| Surface            | Conference | Cocktail | Banquet |
|--------------------|------------|----------|---------|
| 150 m <sup>2</sup> | -          | 80 pax.  | 80 pax. |

### Pillon Terrace

| Surface            | Conference | Cocktail | Banquet |
|--------------------|------------|----------|---------|
| 125 m <sup>2</sup> | -          | 70 pax.  | -       |