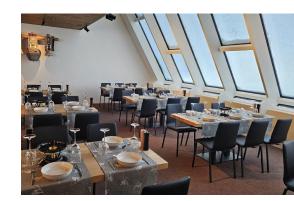

#### Restaurant Le 3 - 3rd floor

| Surface            | Conference | Theater  | Banquet  |
|--------------------|------------|----------|----------|
| 250 m <sup>2</sup> | 220 pax.   | 120 pax. | 220 pax. |

### Botta Rooftop East & West - 5th floor

| Surface           | Conference | Cocktail | Banquet |
|-------------------|------------|----------|---------|
| 35 m <sup>2</sup> | -          | 50 pax.  | -       |

### Botta Rooftop - 5th floor

| Surface            | Conference | Cocktail | Banquet |
|--------------------|------------|----------|---------|
| 125 m <sup>2</sup> | -          | 100 pax. | -       |