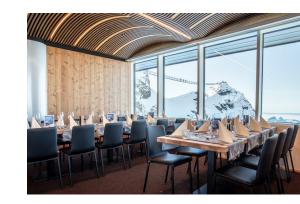

#### Restaurant Botta - 4th floor

| Surface            | Conference | Theater  | Banquet  |
|--------------------|------------|----------|----------|
| 125 m <sup>2</sup> | 180 pax.   | 120 pax. | 180 pax. |

#### Restaurant Le 3 - 3rd floor

| Surface            | Conference | Theater  | Banquet  |
|--------------------|------------|----------|----------|
| 250 m <sup>2</sup> | 220 pax.   | 120 pax. | 220 pax. |