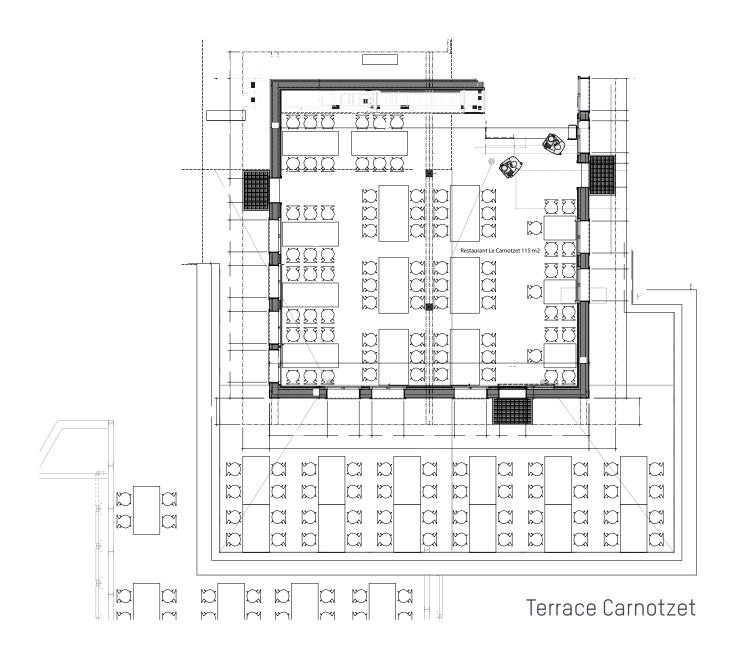

#### Carnotzet + Terrace of 100 m<sup>2</sup>

| Surface            | Conference | Dancefloor | Banquet |
|--------------------|------------|------------|---------|
| 115 m <sup>2</sup> | 70 pax.    | 70 pax.    | 70 pax. |

#### **RESTAURANT CARNOTZET**