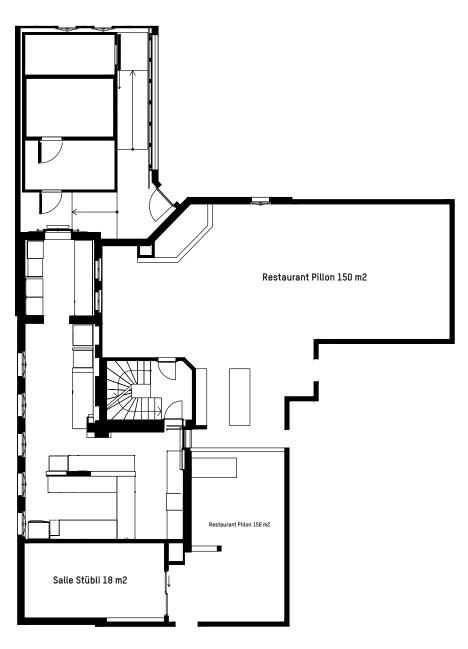

#### Restaurant Pillon

| Surface            | Conference | Cocktail | Banquet |
|--------------------|------------|----------|---------|
| 150 m <sup>2</sup> | -          | 80 pax.  | 80 pax. |

#### Stübli Room

| Surface           | Conference | Cocktail | Banquet |
|-------------------|------------|----------|---------|
| 18 m <sup>2</sup> | -          | 10 pax.  | 10 pax. |

Plan Scex Rouge at 3000 M.

## Plan Pillon valley station

### **RESTAURANT PILLON**

Stübli room

High level experience.