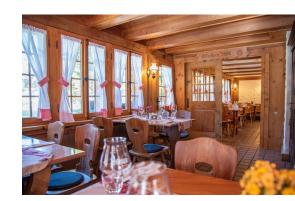

#### Restaurant Le 3 - 3rd floor

| Surface            | Conference | Theater  | Banquet  |
|--------------------|------------|----------|----------|
| 250 m <sup>2</sup> | 220 pax.   | 120 pax. | 220 pax. |