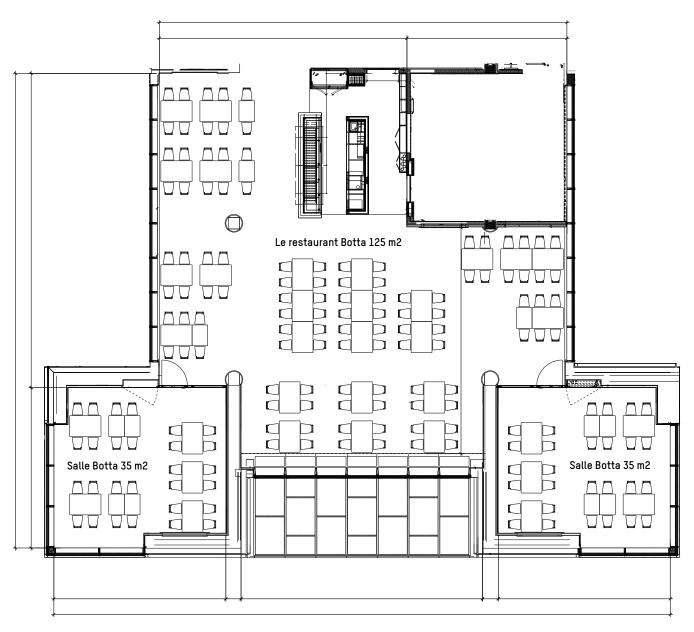

#### Restaurant Botta - 4th floor

| Surface            | Conference | Theater  | Banquet  |
|--------------------|------------|----------|----------|
| 125 m <sup>2</sup> | 180 pax.   | 120 pax. | 180 pax. |

#### Botta Est & West rooms - 4th floor

| Surface           | Conference | Theater | Banquet |
|-------------------|------------|---------|---------|
| 35 m <sup>2</sup> | -          | 28 pax. | 30 pax. |

### **RESTAURANT BOTTA**

Botta Room East

Botta Room West

Plan Scex Rouge at 3000 M.