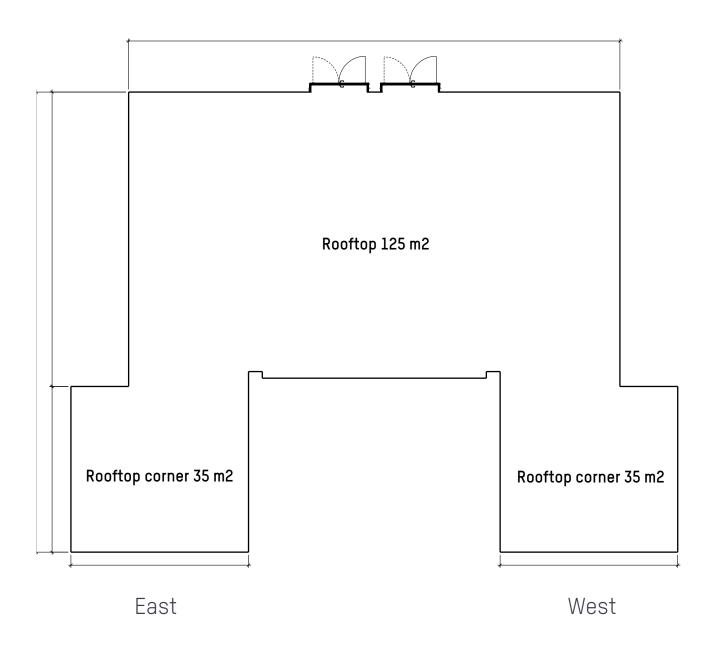

### Botta Rooftop East & West - 5th floor

| Surface           | Conference | Cocktail | Banquet |
|-------------------|------------|----------|---------|
| 35 m <sup>2</sup> | -          | 50 pax.  | -       |

### Botta Rooftop - 5th floor

| Surface            | Conference | Cocktail | Banquet |
|--------------------|------------|----------|---------|
| 125 m <sup>2</sup> | -          | 100 pax. | -       |

### **ROOFTOP TERRACE BOTTA**

Plan Scex Rouge at 3000 M.