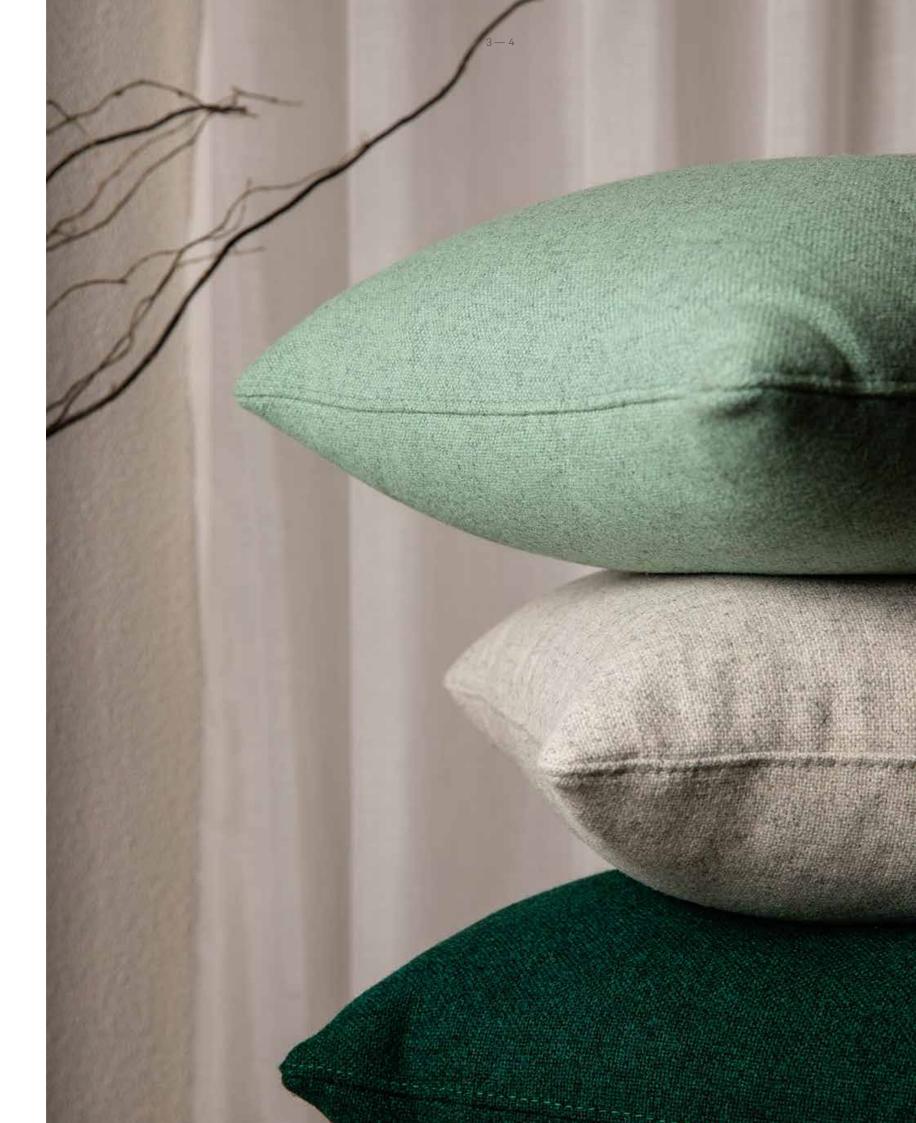

## SCATTER PLATTER

schiavello

Introduction Scatter Platter

Inspired by the overlap between the home and office interiors, and the increase in breakout and lounge spaces within the workplace, Schiavello Design Studio developed Scatter Platter, a tailored and comfortable collection of cushions.

A piped flat edge or boxed edged detail, combined with an invisible zipper, makes for a clean, minimal aesthetic. Available in a choice of fabric or leather cushion covers from the Schiavello ColourLab palette.