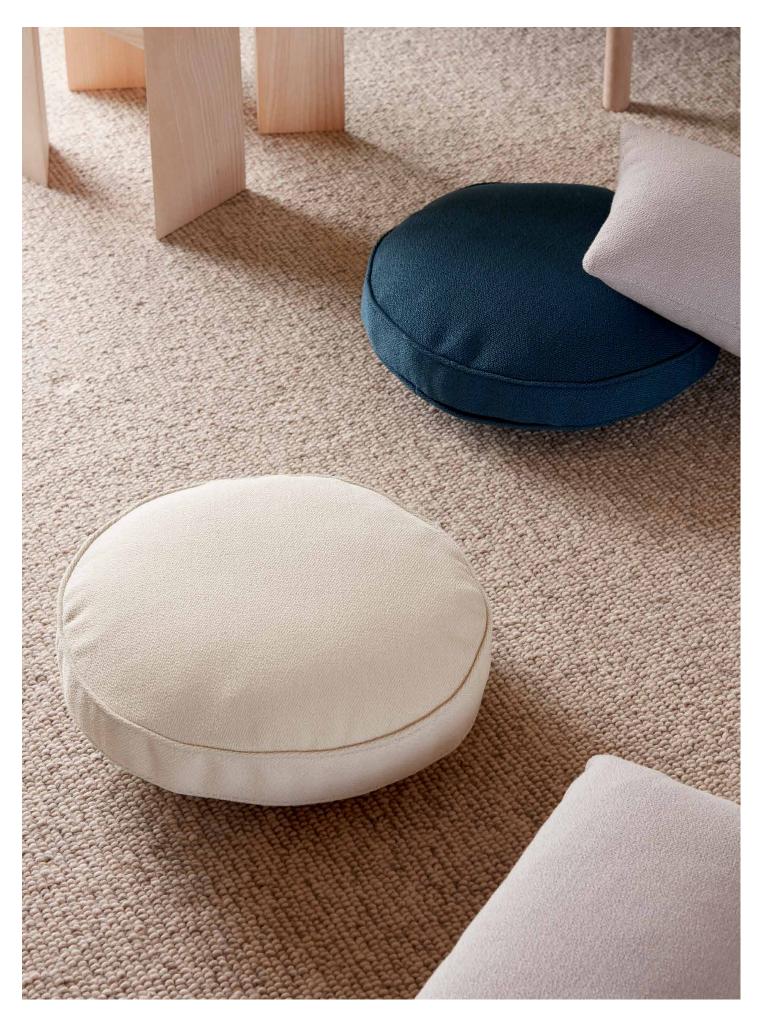

## SCATTER PLATTER

schiavello

Introduction Scatter Platter

Inspired by the overlap between the home and office interiors, and the increase in breakout and lounge spaces within the workplace, Schiavello Design Studio developed Scatter Platter, a tailored and comfortable collection of cushions.

A piped flat edge or boxed edged detail, combined with an invisible zipper, makes for a clean, minimal aesthetic. Available in a choice of fabric or leather cushion covers from the Schiavello ColourLab palette.