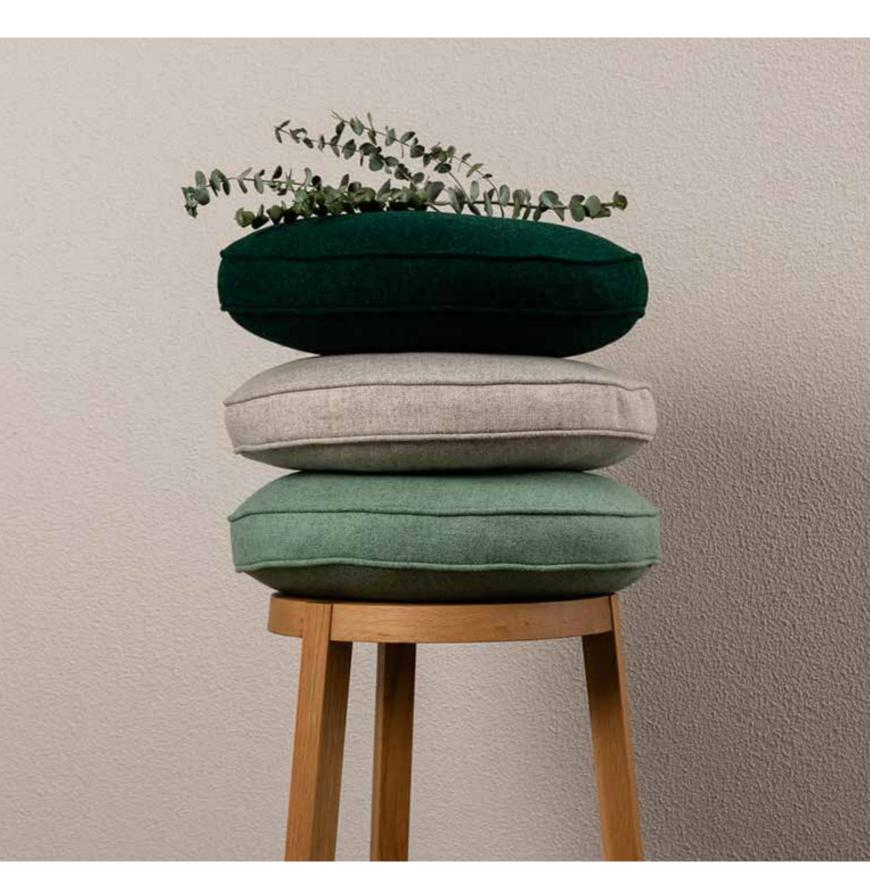

## SCATTER PLATTER

schiavello

Introduction Scatter Platter

Inspired by the overlap between the home and office interiors, and the increase in breakout and lounge spaces within the workplace, Schiavello Design Studio developed Scatter Platter, a tailored and comfortable collection of cushions.

A piped flat edge or boxed edged detail, combined with an invisible zipper, makes for a clean, minimal aesthetic. Available in a choice of fabric or leather cushion covers from the Schiavello ColourLab palette.