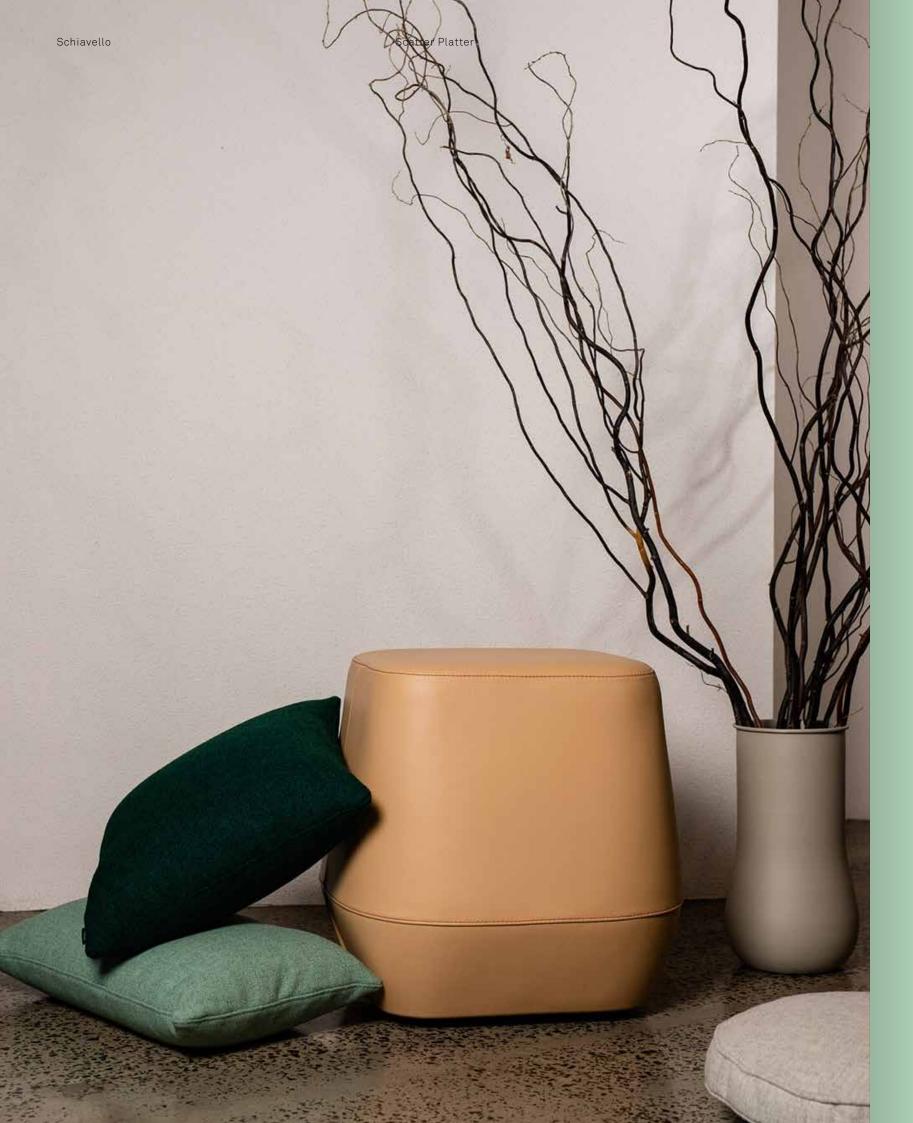

## SCATTER PLATTER

schiavello

Introduction Scatter Platter

Inspired by the overlap between the home and office interiors, and the increase in breakout and lounge spaces within the workplace, Schiavello Design Studio developed Scatter Platter, a tailored and comfortable collection of cushions.

A piped flat edge or boxed edged detail, combined with an invisible zipper, makes for a clean, minimal aesthetic. Available in a choice of fabric or leather cushion covers from the Schiavello ColourLab palette.