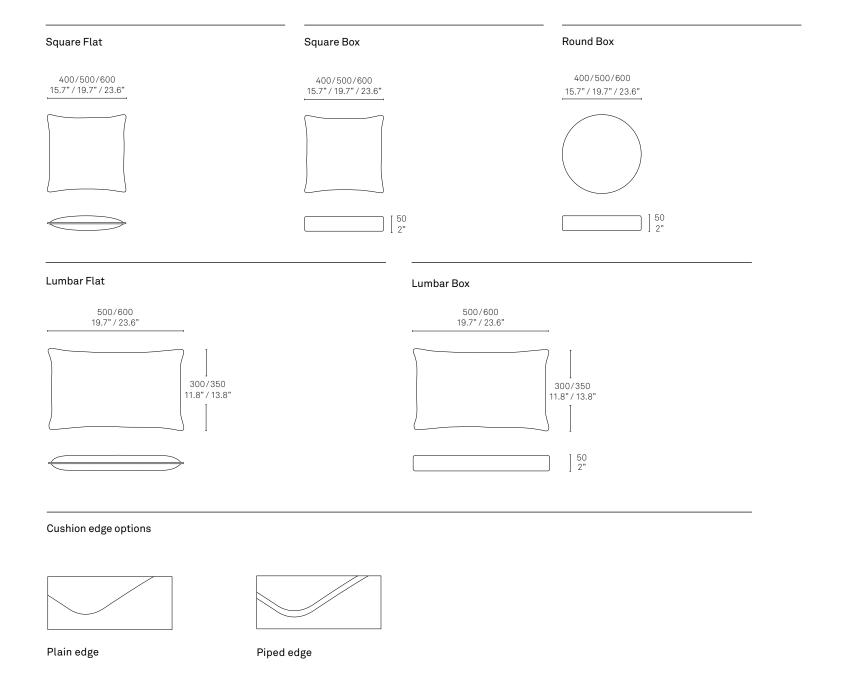

## SCATTER PLATTER



schiavello

Introduction Scatter Platter



Inspired by the overlap between the home and office interiors, and the increase in breakout and lounge spaces within the workplace, Schiavello Design Studio developed Scatter Platter, a tailored and comfortable collection of cushions.

A piped flat edge or boxed edged detail, combined with an invisible zipper, makes for a clean, minimal aesthetic. Available in a choice of fabric or leather cushion covers from the Schiavello ColourLab palette.



Specifications Scatter Platter 5-6

## Specifications





ColourLab Scatter Platter

### ColourLab

Schiavello's innovative ColourLab brings a considered and cohesive palette of finishes to working and living spaces. Curated by Giulio Ridolfo and developed by Schiavello, the palette beautifully balances colour, texture and layering across a variety of materials.

For the full range of ColourLab finishes please <u>visit our webiste</u>





# Ecology and sustainability

Schiavello's most important commitment to sustainability is the company-wide Environmental Management System under ISO 14001. The environmental design principles realised means we design for the environment, focusing on efficient energy use and minimum emissions, longevity and durability, re-use and recycling of our products.

Our principles of ME WE (Materials, Energy, Waste E