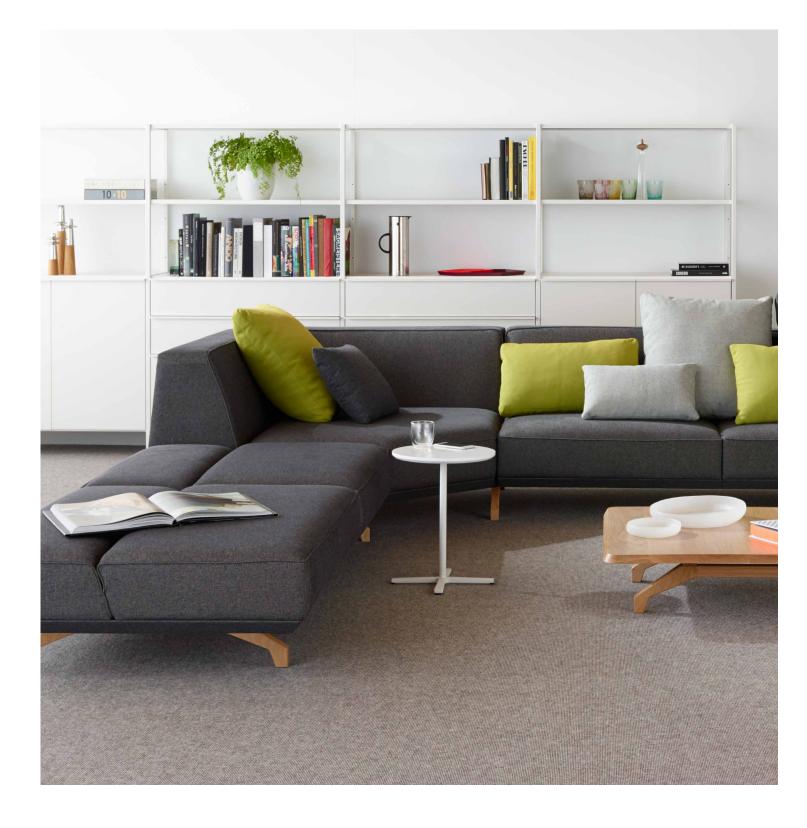

## SCATTER PLATTER

schiavello

Introduction Scatter Platter

Inspired by the overlap between the home and office interiors, and the increase in breakout and lounge spaces within the workplace, Schiavello Design Studio developed Scatter Platter, a tailored and comfortable collection of cushions.

A piped flat edge or boxed edged detail, combined with an invisible zipper, makes for a clean, minimal aesthetic. Available in a choice of fabric or leather cushion covers from the Schiavello ColourLab palette.