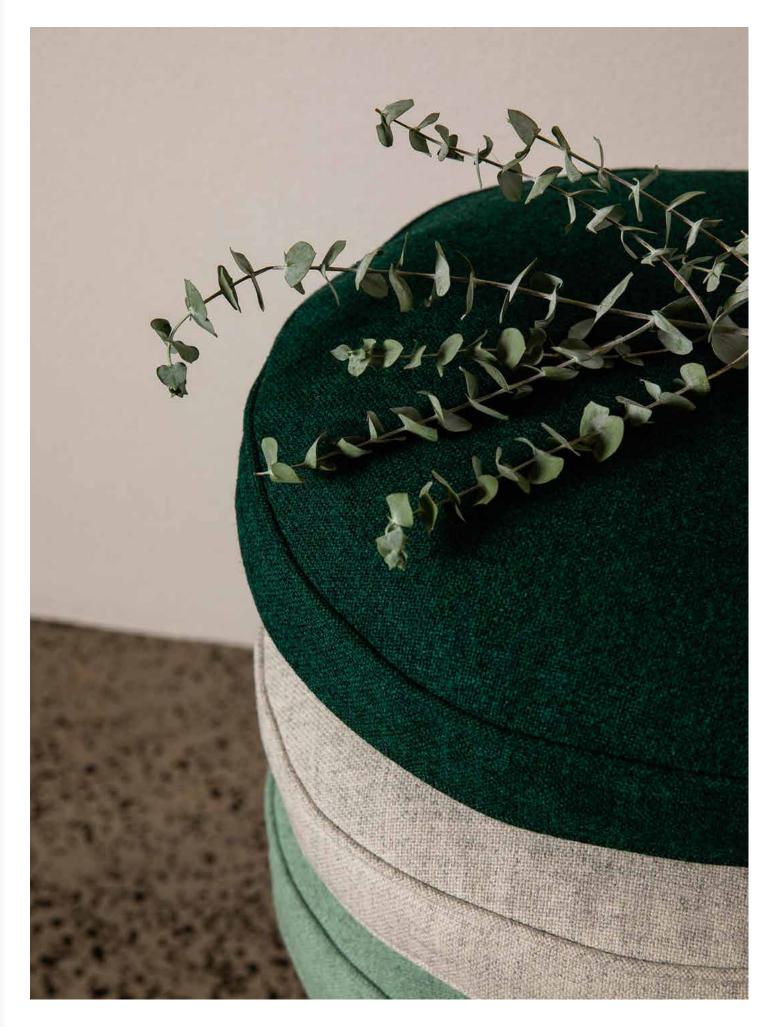

## SCATTER PLATTER

schiavello

Introduction Scatter Platter

Inspired by the overlap between the home and office interiors, and the increase in breakout and lounge spaces within the workplace, Schiavello Design Studio developed Scatter Platter, a tailored and comfortable collection of cushions.

A piped flat edge or boxed edged detail, combined with an invisible zipper, makes for a clean, minimal aesthetic. Available in a choice of fabric or leather cushion covers from the Schiavello ColourLab palette.

### ColourLab

Schiavello's innovative ColourLab brings a considered and cohesive palette of finishes to working and living spaces. Curated by Giulio Ridolfo and developed by Schiavello, the palette beautifully balances colour, texture and layering across a variety of materials.