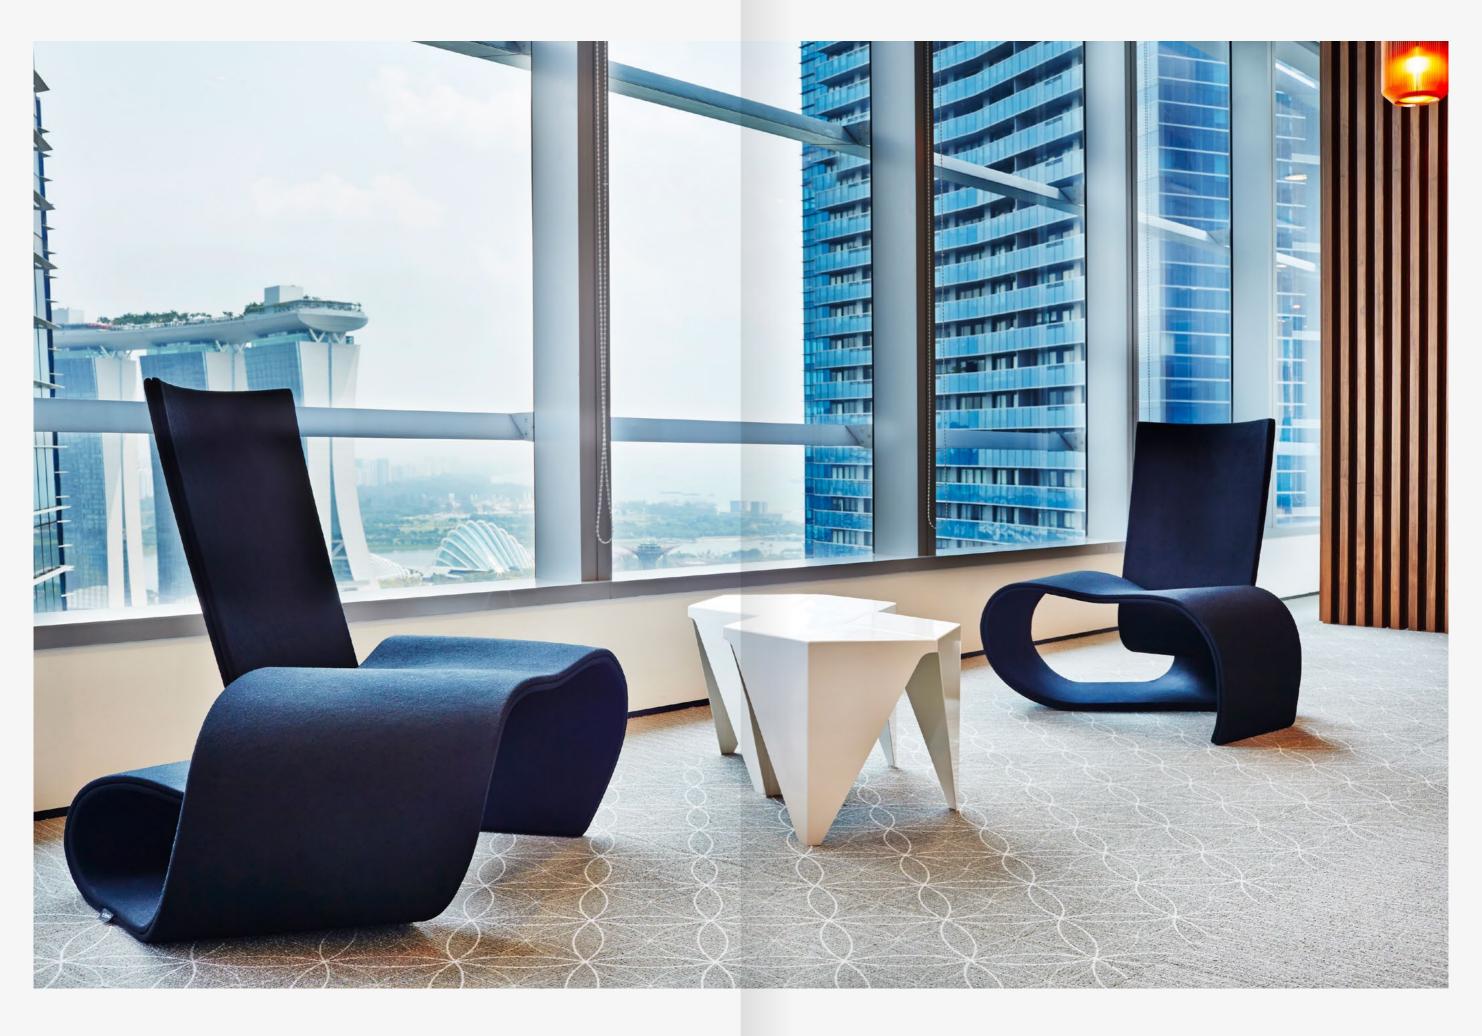

Schiavello 101 Chair

101 Chair

A confluence of form and experience invites each individual who encounters the chair to indulge in their own responsiveness to its sculptural form.

Introduction

Inspired by Australian-American artist Clement Meadmore's work, the 101 Chair was Helen Kontouris' initial foray into furniture design.

Sculptural and unique, the chair encourages interaction, inviting you to move around it and explore its angles. It features a twisting form, defined

negative space and a side profile that resembles a swan. "A beautiful quote I heard is that it looks like a suspended piece of fettuccini, mid-twist," says Kontouris. "It looks like a different chair from each view".