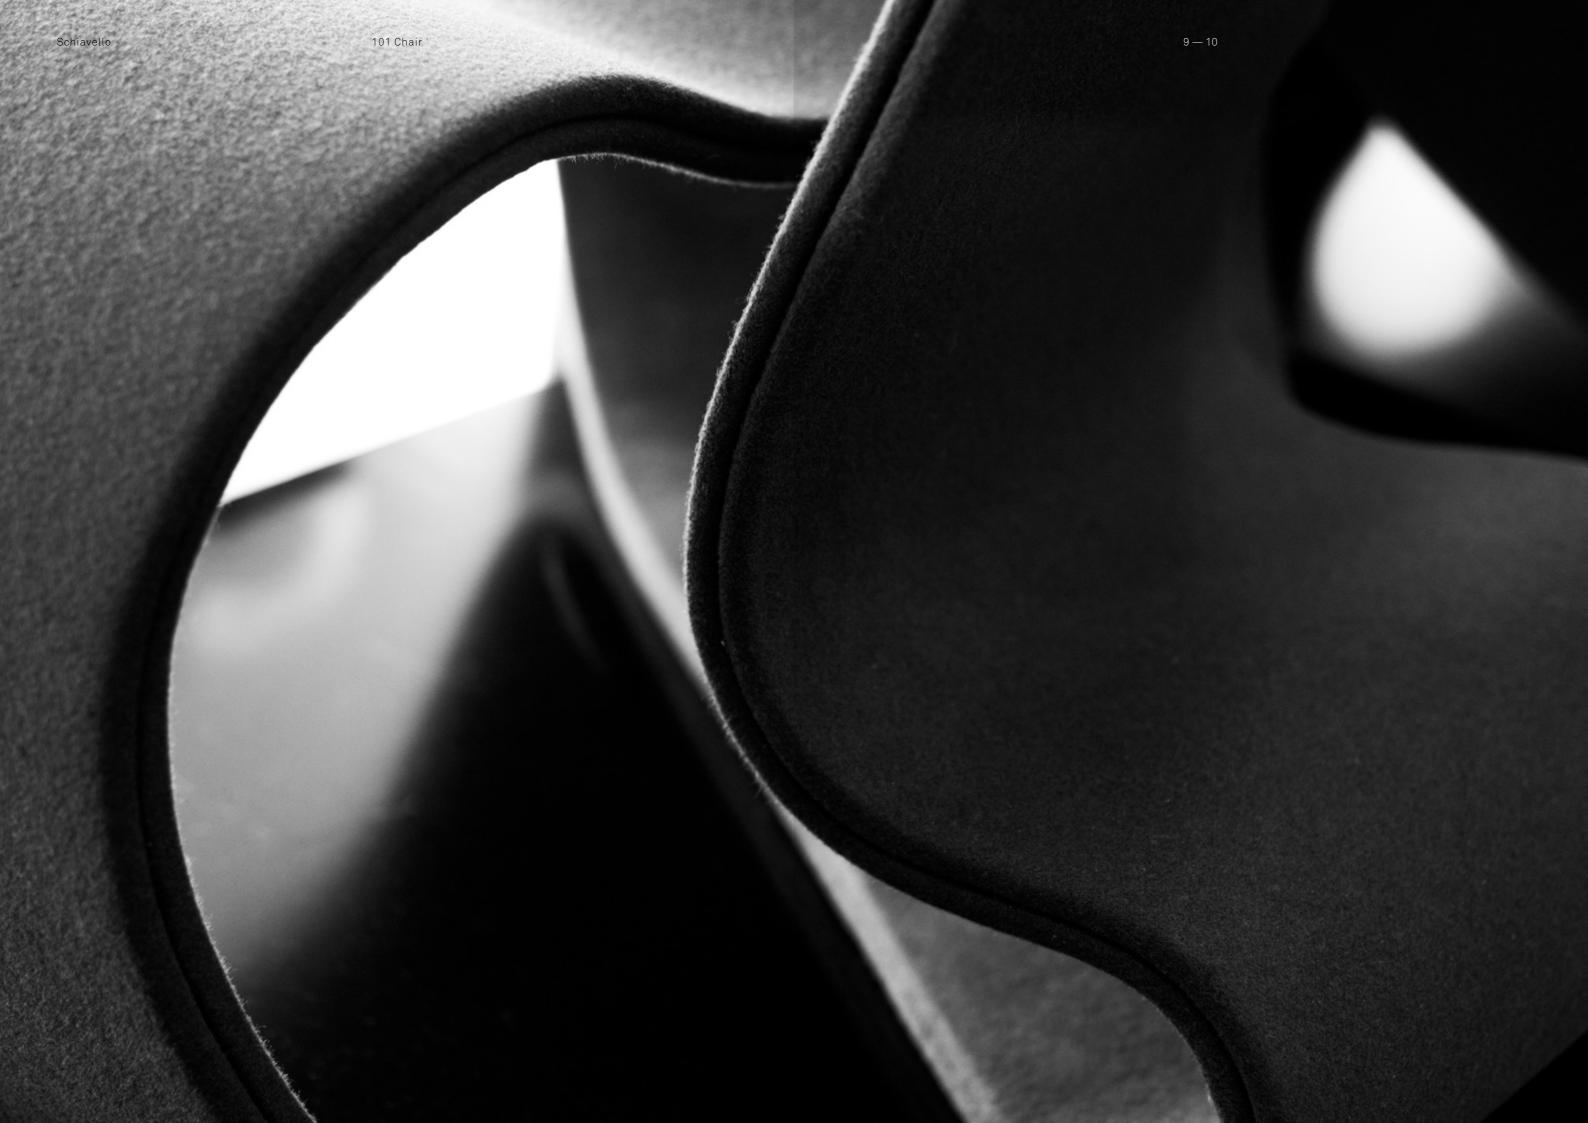

Sculptural and unique, the chair encourages interaction, inviting you to move around it and explore its angles. It features a twisting form, defined

negative space and a side profile that resembles a swan. "A beautiful quote I heard is that it looks like a suspended piece of fettuccini, mid-twist," says Kontouris. "It looks like a different chair from each view".