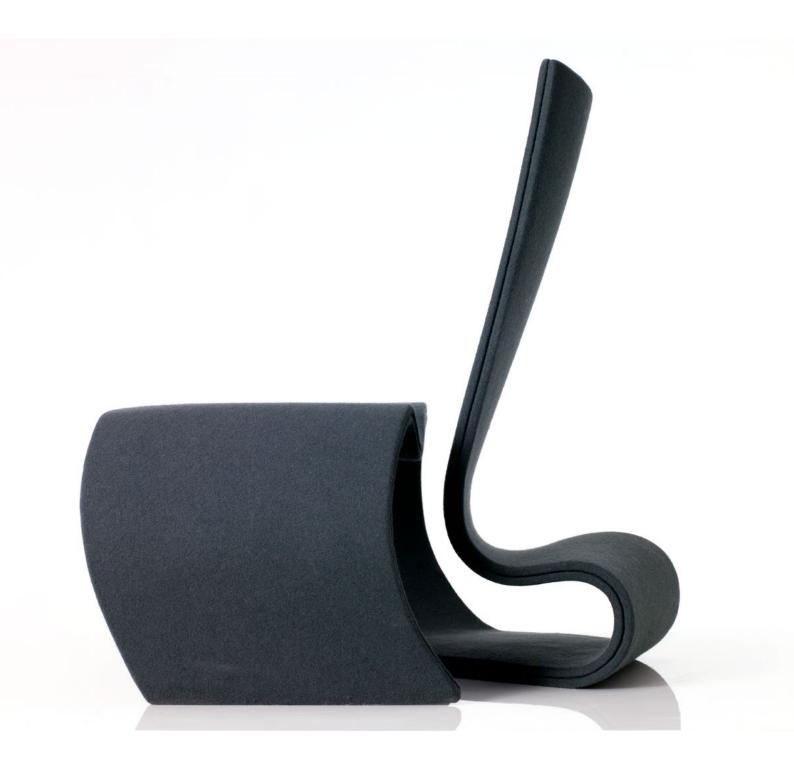

Schiavello 101 Chair

101 Chair

A confluence of form and experience invites each individual who encounters the chair to indulge in their own responsiveness to its sculptural form.

Introduction

Inspired by Australian-American artist Clement Meadmore's work, the 101 Chair was Helen Kontouris' initial foray into furniture design.

Sculptural and unique, the chair encourages interaction, inviting you to move around it and explore its angles. It features a twisting form, defined

negative space and a side profile that resembles a swan. "A beautiful quote I heard is that it looks like a suspended piece of fettuccini, mid-twist," says Kontouris. "It looks like a different chair from each view".