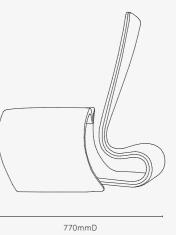

Schiavello 101 Chair

101 Chair

A confluence of form and experience invites each individual who encounters the chair to indulge in their own responsiveness to its sculptural form.

Introduction

Inspired by Australian-American artist Clement Meadmore's work, the 101 Chair was Helen Kontouris' initial foray into furniture design.

Sculptural and unique, the chair encourages interaction, inviting you to move around it and explore its angles. It features a twisting form, defined

negative space and a side profile that resembles a swan. "A beautiful quote I heard is that it looks like a suspended piece of fettuccini, mid-twist," says Kontouris. "It looks like a different chair from each view".

## Specifications

101 Chair

101 is a refined and sophisticated design for commercial or home settings.