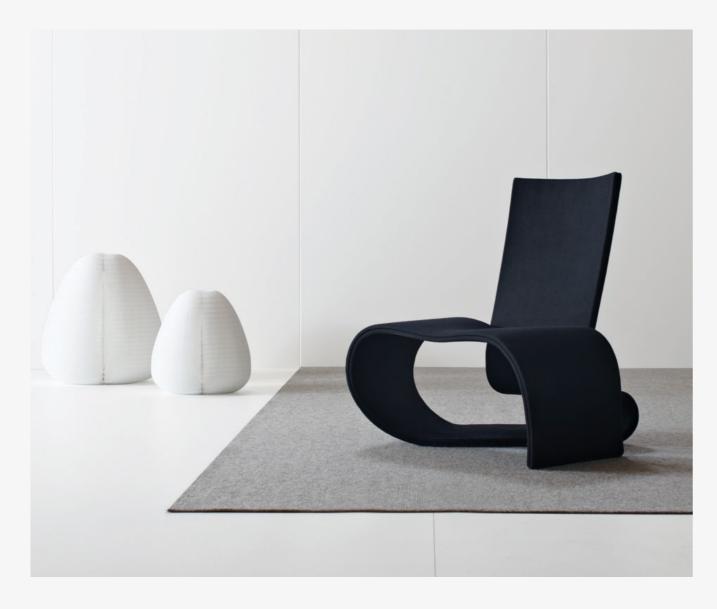

Sculptural and unique, the chair encourages interaction, inviting you to move around it and explore its angles. It features a twisting form, defined

negative space and a side profile that resembles a swan. "A beautiful quote I heard is that it looks like a suspended piece of fettuccini, mid-twist," says Kontouris. "It looks like a different chair from each view".

In 2017, the 101 Chair was acquired by the National Gallery of Victoria as part of its permanent collection. It was also selected as a finalist in the Cicely and Colin Rigg Design Award.

7 — 8