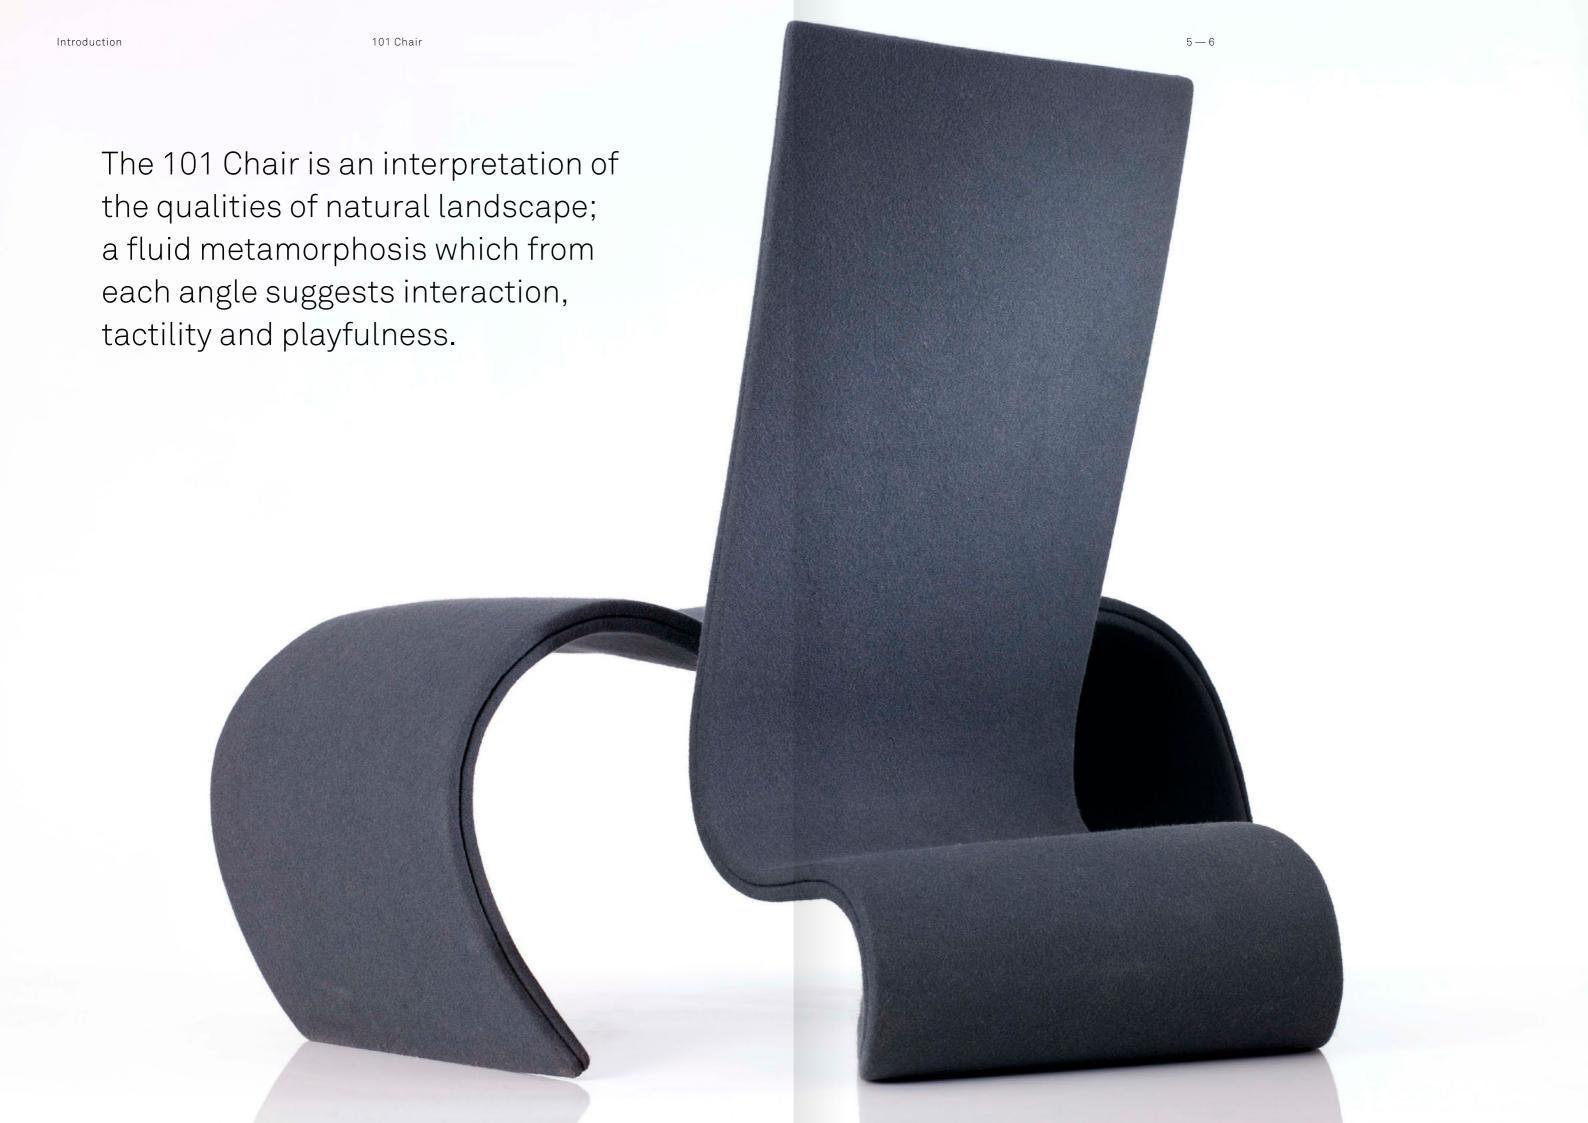

Schiavello 101 Chair

101 Chair

A confluence of form and experience invites each individual who encounters the chair to indulge in their own responsiveness to its sculptural form.

Introduction

Inspired by Australian-American artist Clement Meadmore's work, the 101 Chair was Helen Kontouris' initial foray into furniture design.

Sculptural and unique, the chair encourages interaction, inviting you to move around it and explore its angles. It features a twisting form, defined

negative space and a side profile that resembles a swan. "A beautiful quote I heard is that it looks like a suspended piece of fettuccini, mid-twist," says Kontouris. "It looks like a different chair from each view".