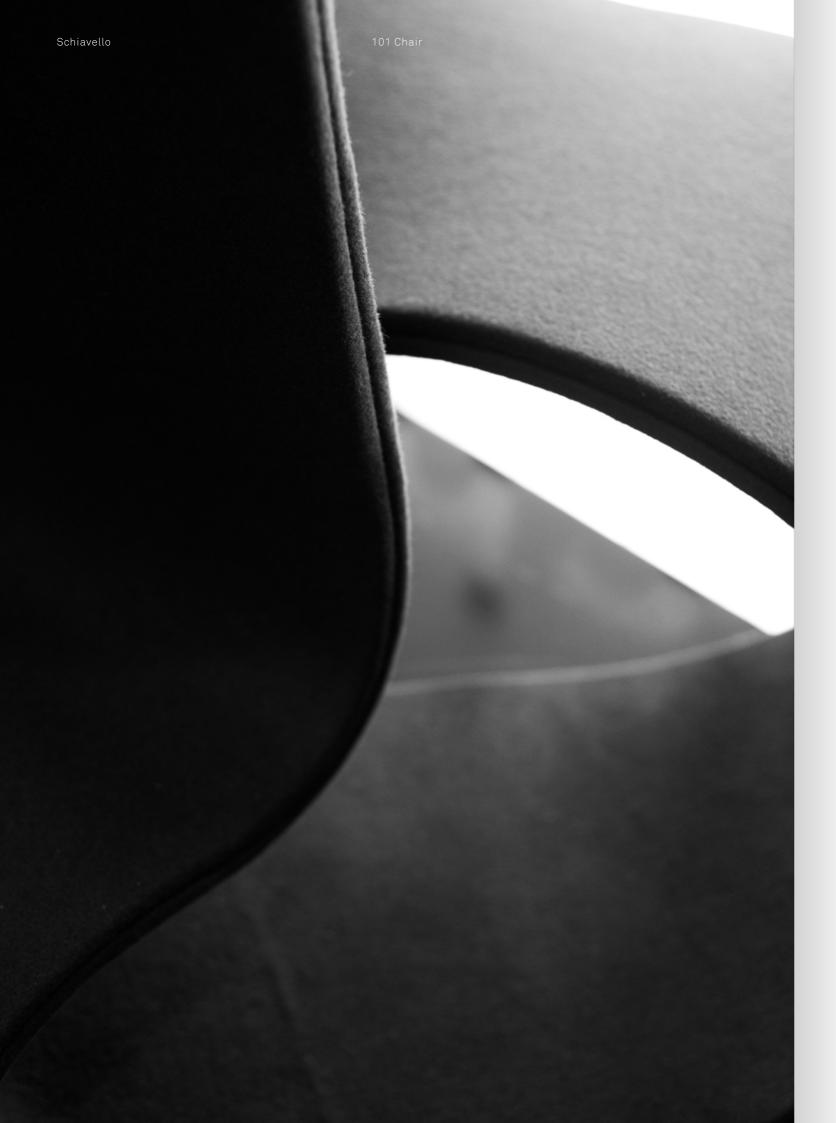

Sculptural and unique, the chair encourages interaction, inviting you to move around it and explore its angles. It features a twisting form, defined

negative space and a side profile that resembles a swan. "A beautiful quote I heard is that it looks like a suspended piece of fettuccini, mid-twist," says Kontouris. "It looks like a different chair from each view".