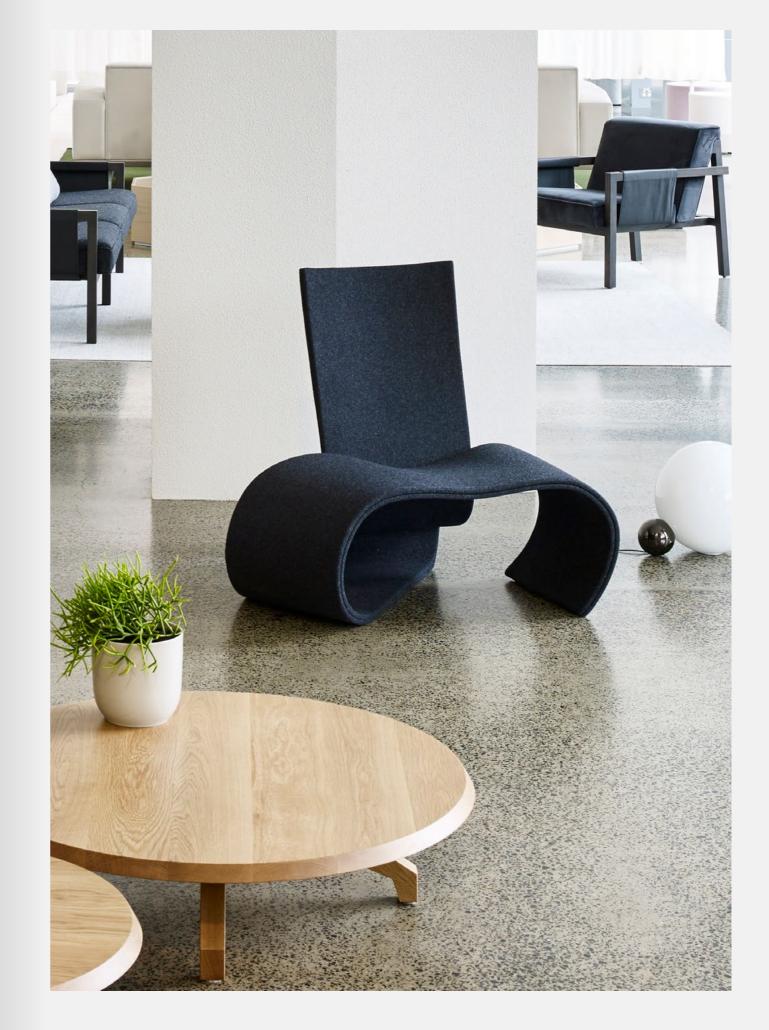

Schiavello 101 Chair

101 Chair

A confluence of form and experience invites each individual who encounters the chair to indulge in their own responsiveness to its sculptural form.

Introduction

Inspired by Australian-American artist Clement Meadmore's work, the 101 Chair was Helen Kontouris' initial foray into furniture design.

Sculptural and unique, the chair encourages interaction, inviting you to move around it and explore its angles. It features a twisting form, defined

negative space and a side profile that resembles a swan. "A beautiful quote I heard is that it looks like a suspended piece of fettuccini, mid-twist," says Kontouris. "It looks like a different chair from each view".