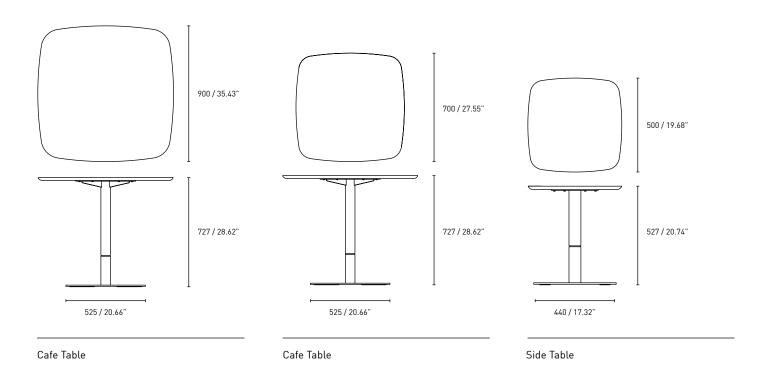

# Specifications

Coffee Table

Please see following pages for finishes.

All measurements are in millimeters and inches.

All intellectual property rights and copyrights are reserved. Nothing contained in this brochure may be reproduced without written permission. Schiavello Group Pty Ltd reserves the right to change any or all details without prior notice. All dimensions stated within this document are nominal and/or approximate only and subject to variation. SCH/SPSSPLIT04-B