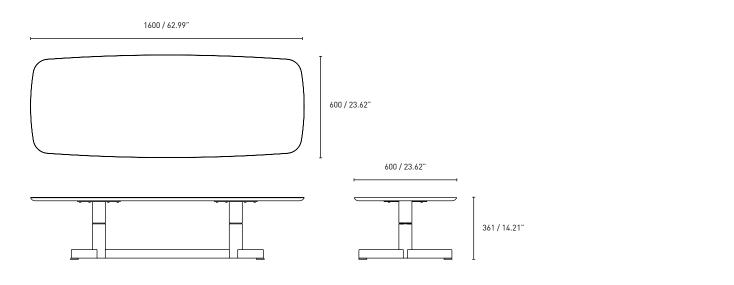

# Specifications

Coffee Table

Please see following pages for finishes.

All measurements are in millimeters and inches.

All intellectual property rights and copyrights are reserved. Nothing contained in this brochure may be reproduced without written permission. Schiavello Group Pty Ltd reserves the right to change any or all details without prior notice. All dimensions stated within this document are nominal and/or approximate only and subject to variation. SCH/SPSSPLIT04-B