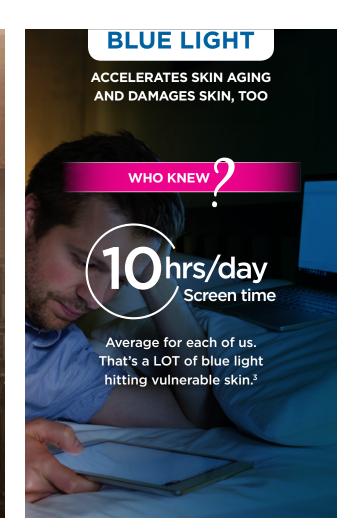

## DON'T LET THE GLOW FROM BLUE LIGHT PREVENT THE GLOW OF RADIANT SKIN

How often are you in front of these screens?

((we practically BASK in blue light!))

They all emit damaging blue light. AND, blue light can cause4: