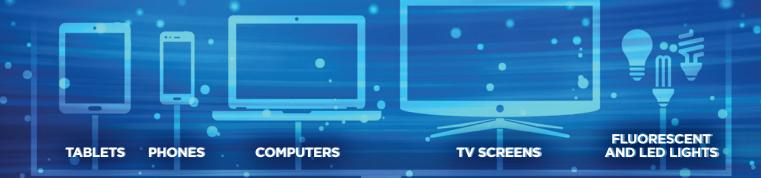

## DON'T LET THE GLOW FROM BLUE LIGHT PREVENT THE GLOW OF RADIANT SKIN

How often are you in front of these screens?

((we practically BASK in blue light!))

They all emit damaging blue light. AND, blue light can cause4: