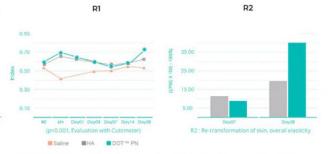

# **INCREASED SKIN HYDRATION & ELASTICITY**

DOT™ PN in REJURAN® Healing Essence increases skin hydration by 14.69% and skin elasticity by 21.78%.

Ref ) Long chain poly nucleotides gel and skin biovitalization. Journal of Plastic Dermotology 2007;3,3

Ref ) Seoul National University Bundang hospital report.

Thirties

Forties

LARKSPUR, MARIN · COW HOLLOW, SF · HAYES VALLEY, SF 415 255-9510 :: LEARN MORE ABOUT OUR CUSTOMIZED TREATMENTS AT HVME.BIZ