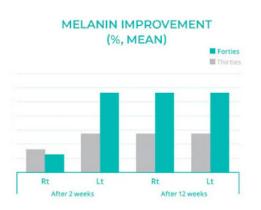

SKIN NORMALIZATION

DOT™ PN in REJURAN® Healing Essence results in

increased appearance of epidermal and dermal skin thickness

forming a strong defense barrier against environmental and non-environmental factors that cause premature skin aging.

Ref ) Seoul National University Bundang hospital report.

Thirties

Forties

LARKSPUR, MARIN · COW HOLLOW, SF · HAYES VALLEY, SF 415 255-9510 :: LEARN MORE ABOUT OUR CUSTOMIZED TREATMENTS AT HVME.BIZ