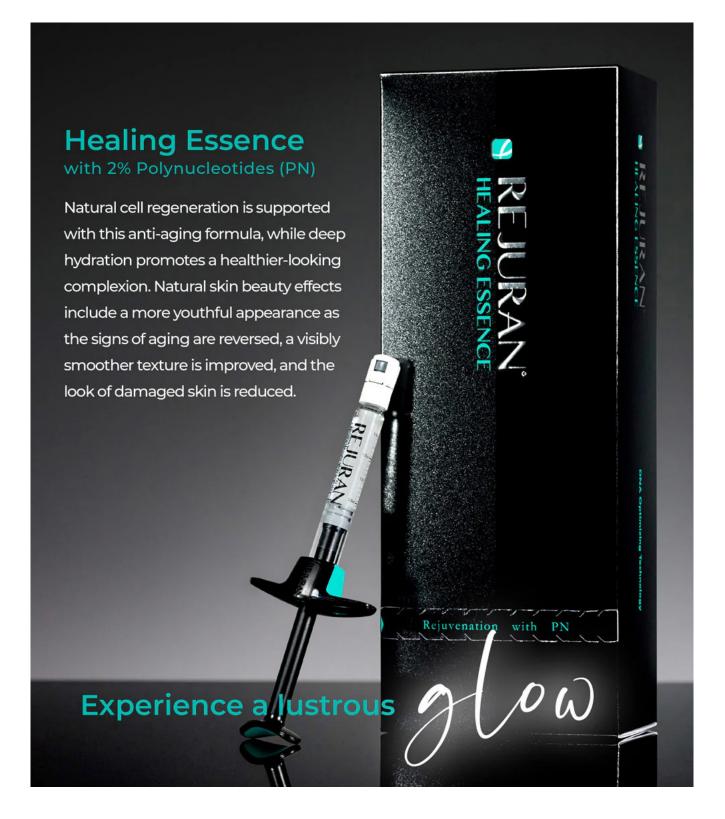

# **Healing Essence**

with 2% Polynucleotides (PN)

## Excellent Recovering Effect

REJURAN® Healing Essence active ingredients activate the self-regenerative ability of the skin and improves the appearance of various skin concerns such as wrinkles, scars, large pores, redness, pigmentation, etc.

### Improvement of Skin Tone and Texture

REJURAN<sup>®</sup> Healing Essence improves the appearance of pigmentation and overall brightness of the complexion which is helpful in recovering the tonicity and luminosity of smoother skin texture.

## Improvement of Skin Elasticity and Appearance of Fine Wrinkles

REJURAN<sup>®</sup> Healing Essence active ingredients promote the secretion of collagen and restores the Extracellular Matrix (ECM) to recover thin and damaged skin inside caused by aging, while simultaneously improving skin elasticity and reducing the appearance of wrinkles.

### **Proven Safety**

REJURAN® Healing Essence is composed of high biocompatible DNA fragments with no adverse reaction.

### Natural Skin Beauty Effects

REJURAN® Healing Essence gives you the natural skin beauty effects resulting from increasing skin elasticity and hydration from deep inside of the skin.