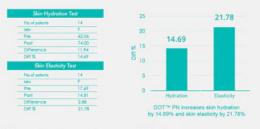

# **INCREASED SKIN HYDRATION & ELASTICITY**

DOT™ PN in REJURAN® Healing Essence increases skin hydration by 14.69% and skin elasticity by 21.78%.

Ref ) Long chain poly nucleotides gel and skin biovitalization. Journal of Plastic Dermotology 2007;3,3

Ref ) Seoul National University Bundang hospital report.

Thirties

Forties

LARKSPUR, MARIN · COW HOLLOW, SF · HAYES VALLEY, SF 415 255-9510 :: LEARN MORE ABOUT OUR CUSTOMIZED TREATMENTS AT HVME.BIZ