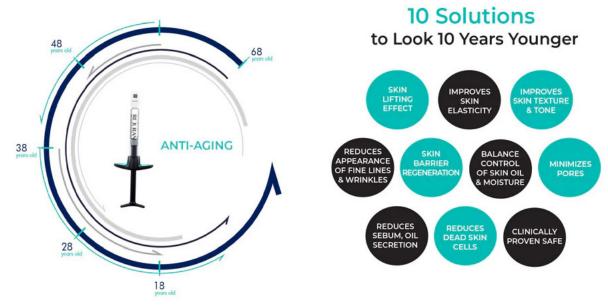

timulating skin's own reparative and restorative capabilities
- Skin elasticity improvement by recovering the biological condition of the dermis and epidermis

LARKSPUR, MARIN · COW HOLLOW, SF · HAYES VALLEY, SF 415 255-9510 :: LEARN MORE ABOUT OUR CUSTOMIZED TREATMENTS AT HVME.BIZ



# How REJURAN<sup>®</sup> Healing Essence Works

REJURAN<sup>®</sup> Healing Essence uses the latest DOT<sup>™</sup> innovation from South Korea and is formulated with 2% PN (Polynucleotides) for skin rejuvenation. PN is delivered into the dermis to support skin's natural growth factors, thus promoting cellular turnover and collagen production, improving microcirculation and anti-inflammation. Rehydrates severely dry skin and improves the skin's natural barrier for a more luminous, translucent-looking skin.



# What Can You Expect After the Treatment?

Skin Texure > Skin Tone > Redness > Oil/MoistureBalance > Fine Wrinkles > Tightness > Pores

#### Ist Session 3-5 Days After • Improved skin texture

Restored skin balance

## 2nd Session 2-4 Weeks After

Improved skin tightness
Reduced appearance of fine lines and wrinkles
Minimized pore size

# 3rd Session 4-6 Days After

# Natural skin lifting effect Volumizing effect with restored dermis

#### 4th Session 6-8 Days After

10 solutions to look
 10 years younger



# HAYES VALLEY MEDICAL ESTHETICS



# **Clinical Studies**

### SKIN REVITALIZATION

DOT™ PN in REJURAN<sup>®</sup> Healing Essence promotes cell growth through fibroblast proliferation resulting in more collagen production.

#### FIBROBLAST PROLIFERATION

EPIDERMAL

THICKNESS



Re