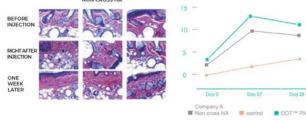

### SKIN REVITALIZATION

DOT™ PN in REJURAN<sup>®</sup> Healing Essence promotes cell growth through fibroblast proliferation resulting in more collagen production.

#### FIBROBLAST PROLIFERATION

EPIDERMAL

THICKNESS

Ref ) Chang sik Pak et al., A phase 3, randomized, double-blind, matched-pairs, active-controlled clinical trial and preclinical animal study to compare the durability, efficacy and safety between-polynucleotide filler and hyaluronic acid filler in the correction of crow's feet; JKMS 2014;201-209

#### SKIN ELASTICITY RESTORATION

DOT™ PN in REJURAN® Healing Essence restores the appearance of thinned, damaged skin, and improves elasticity, resulting in a visibly regenerated epidermis and dermis.

Ref.) Chang sik Pak et al, A phase 3, randomized, double-blind, matched-pairs, active-controlled clinical trial and preclinical animal study to compare the durability, efficacy and safety between polynucleotide filler and hyaluronic acid filler in the correction of crow's feet; JOMS 2014;201-209