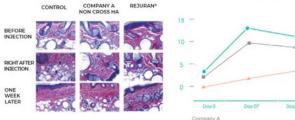

### SKIN REVITALIZATION

DOT™ PN in REJURAN<sup>®</sup> Healing Essence promotes cell growth through fibroblast proliferation resulting in more collagen production.

#### FIBROBLAST PROLIFERATION

EPIDERMAL

THICKNESS

Ref ) Chang sik Pak et al., A phase 3, randomized, double-blind, matched-pairs, active-controlled clinical trial and preclinical animal study to compare the durability, efficacy and safety between-polynucleotide filler and hyaluronic acid filler in the correction of crow's feet; JKMS 2014;201-209

#### SKIN ELASTICITY RESTORATION

DOT™ PN in REJURAN® Healing Essence restores the appearance of thinned, damaged skin, and improves elasticity, resulting in a visibly regenerated epidermis and dermis.

Ref.) Chang sik Pak et al, A phase 3, randomized, double-blind, matched-pairs, active-controlled clinical trial and preclinical animal study to compare the durability, efficacy and safety between polynucleotide filler and hyaluronic acid filler in the correction of crow's feet; JOMS 2014;201-209

SKIN NORMALIZATION

DOT™ PN in REJURAN® Healing Essence results in

increased appearance of epidermal and dermal skin thickness

forming a strong defense barrier against environmental and non-environmental factors that cause premature skin aging.

Saline

**EHA** 

■ DOT™ PN

DERMAL

THICKNESS