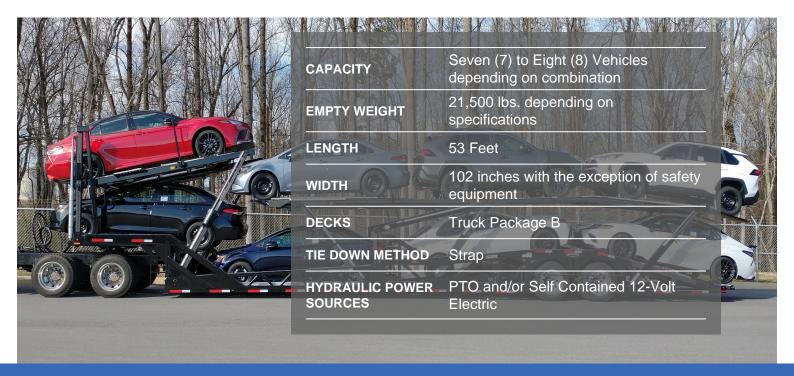

## **MODEL CX-5308LS HIGHMOUNT NEXTGEN CAR HAULER**

Cottrell's CX-5308LS model, released in February 2023, maximizes load potential in a 53 ft high 5th wheel design. The split top deck allows for extra flexibility and the soft tie downs are easily accessed from ground level. Standard 1/4 inch track sheet material and integrated wheel strap design makes it an attractive model for vehicles without chain tie-down requirements. Check with your state D.O.T. to determine whether or not one of Cottrell's Hi-Pro Series trailers is right for your hauling needs.

#### PRODUCT FEATURES

- Choice of hydraulic operational systems, electric or PTO
- Hi Pro line includes both our Nextgen and Classic Style trailers
- Cottrell's patented quick-release, ratchet tie-down system
- 3/16" Aluminum decking with round hole pooches
- Hendrickson light weight INTRAAX integrated suspension and axle system
- Zinc rich fast dry epoxy primer with an Akzo Nobel top coat 5 Yr Limited Warranty
- Parker hydraulic valves, hoses and fitting
- Cottrell aluminum telescopic and single stage cylinders
- Peterson wiring harness
- Truck Lite LED Lights with "Fit and Forget" connectors
- Aluminum trailer air tanks
- Aluminum slide out loading skids with stainless steel rollers
- Zinc rich fast dry epoxy primer coating on the inside of the bottom rail
- NEW QuixSpinz 2.0, advanced 4-part assembly that can be easily replaced in the unlikely event service is required

### AVAILABLE UPGRADES

- 19.5" or 22.5" axle assemblies
- · Hendrick Pro tire inflation systems
- Polished aluminum rims
- 12 volt self contained system with custom aluminum hydraulic oil tank
- Choice of hydraulic hose Parker 387, Thermoplastic 510 or 518
- Pneumatic lift kit and Air operated or Digital weight guages
- Safety options including fold out caution signs and strobe lights
- Additional night loading lights LED or Rope style
- Aluminum or Steel wheels, Michelin or Continental tires
- Custom made aluminum tool boxes and hydraulic tanks
- Winter protection options including full or half aluminum belly pans
- Appearance options including chrome and extra light packages, custom mudflaps and custom paint colors and schemes
- Truck Package B slide outs top rear trailer position with tandem wheel pockets