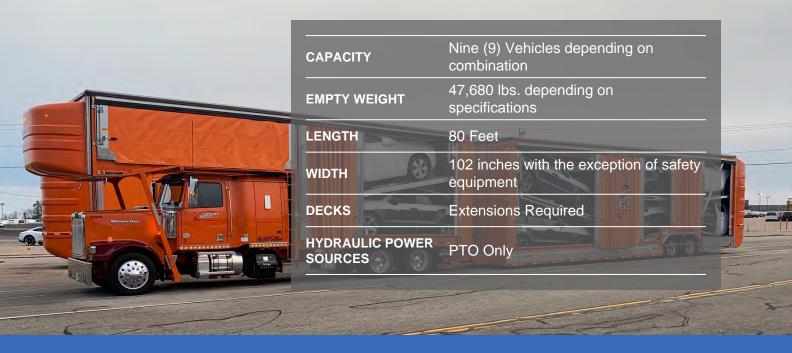

#### C-9ENCFA

With over 14 years experience designing and manufacturing enclosed carriers, Cottrell has brought to market the premiere unit for hauling luxury vehicles. Utilizing screw and soft tie technology, the Cottrell C-9ENCFA has proven to be the only choice for those serious about hauling vehicles in an enclosed environment. Although tractor specifications for this unit are very unique, there are many built-in features that allow load maximization while protecting your payload. To see if Cottrell's C-9ENCFA enclosed car hauler trailer is the right unit for your business, please contact one of our experienced sales representatives today!

#### **PRODUCT FEATURES**

- Two (2) Year Structural Warranty
- Hendrickson Intraax Axles (available in 19.5)
- 80' overall length
- Akzo Nobel paint offers a high-performance twolayer powder coating system designed for exceptional durability and aesthetics.
- · Steel Wheels
- · Michelin or Continental tires.
- Parker Parflex or Tough Cover hoses
- · Anti-corrosion coating on inside of bottom rails.
- Enhanced night load light package with rope lights at valve bank
- 1/4" aluminum decking
- 4-Port Aluminum Hydraulic Valves
- Cottrell lightweight aluminum hydraulic cylinders and screw drive hydraulics
- Hand Ratchet Straps