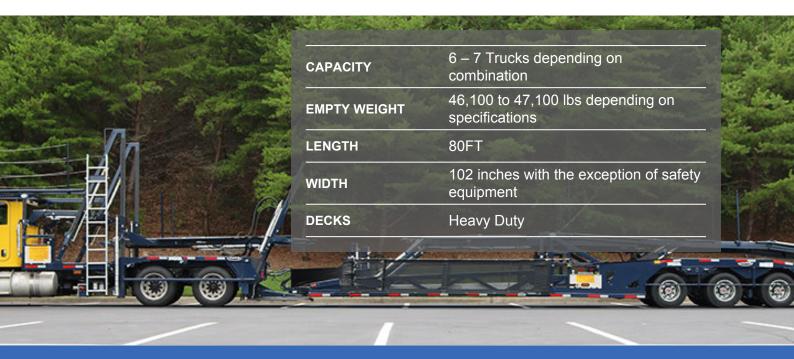

### **MODEL CX-09LSFATRI TRIAXLE TRUCK HAULER**

The CX-LSFA-TRI is the newest Cottrell 80' FA model that combines past innovations with new technology to create one mega truck hauler. Built with state weight permitting in mind, this unit can haul up to 90,000 lbs. with the additional third axle. The trailer carries a new specialized "lock and load" truck package and is built to take punishing truck loads again and again. The trailer can be combined with both a 3-Car CSFA and 3.5 CSFA TRI Car Headrack . The 3.5 CSFATRI Car Headrack can haul (3) crew cabs, but can also support mega cab/dually combinations. Contact your Cottrell sales representative to determine if this is the right Cottrell model for you.