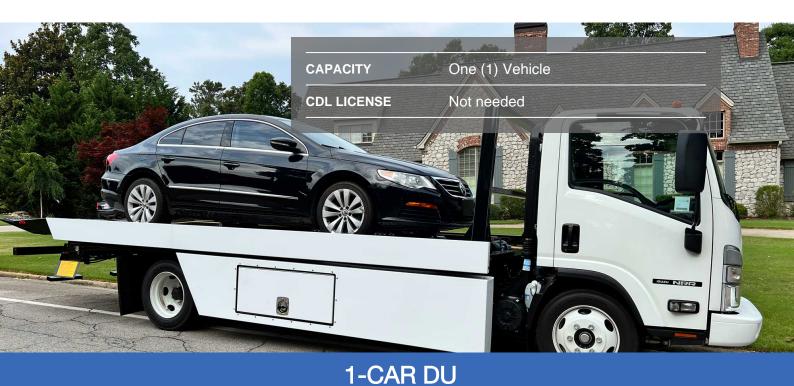

#### OUR EXPERTISE IS YOUR ADVANTAGE ON THE ROAD

Cottrell's Delivery Unit product line is best utilized for short, local hauls, and maneuvering in congested conditions throughout metro areas or neighborhoods. Choose from our 1-car or 2-car Delivery Units, or our classic 5-car capacity "5-Pack". These products allow for quick loading and un-loading as well as the ability to get in and out of those dreaded tight spots. (The 1 and 2-car Delivery Units do not require a CDL to operate).