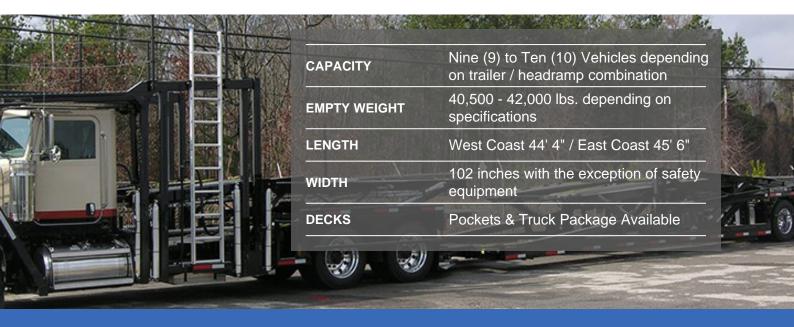

#### **MODEL CX-09LS QUICKLOADER CAR HAULER**

The model CX-09LS is an efficient, effective quickloader-style unit. Simplicity and durability are cornerstone descriptions of this stylish, proven model. The model CX-09LS is perfect for operations that have short hauls and multiple daily loads. This trailer can be combined with our 3-Car CS, 3.5-Car CS, or 4-Car CS headramps making it a powerhouse within the marketplace. This model can also be equipped with a special truck package for hauling full size pick ups. Contact your Cottrell sales representative to understand more about this unit and determine if it is the right Cottrell model for your business.