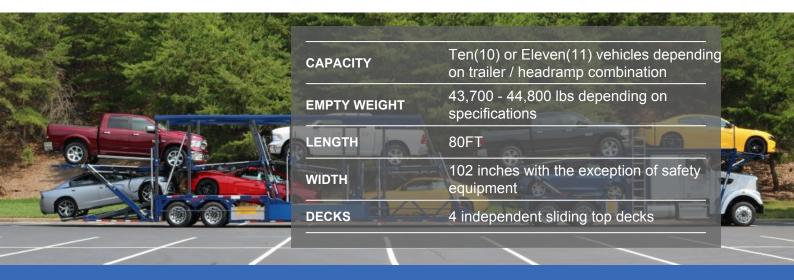

#### MODEL CX-10HCSFA HIGHSIDE STACK CAR HAULER

The CX-10HCSFA model is the newest unit to join the 80' Fast Act series. This innovative design is a reflection of customer feedback and Cottrell's ability to bring it to market. The 4 independent sliding top decks, 1 set of flippers, and unique load sequence will allow the driver to be efficient and effective with their time. The additional five (5) feet will create a comfort level for the driver thus maximizing capacity and limiting damage. The majority of standard options transferred to this model from the CX-11HCS along with popular upgrades like the QuiXspinz® ratchets and Disc Brakes. Contact your Cottrell sales representative to determine if it is the right Cottrell model for your business.