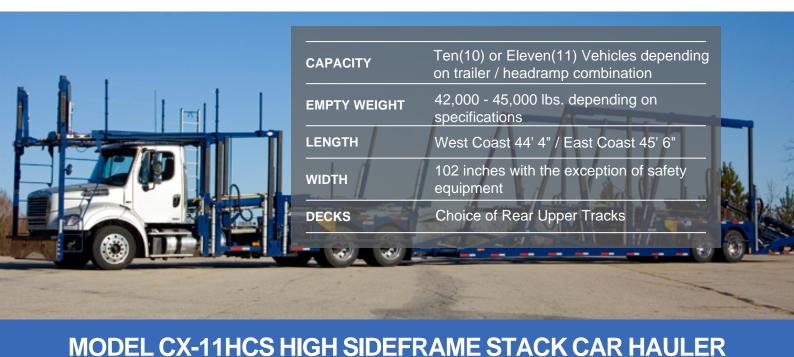

#### OUR EXPERTISE IS YOUR ADVANTAGE ON THE ROAD

The model CX-11HCS soft tie down unit contains cutting edge innovations that truly demonstrates Cottrell's years of experience engineering and manufacturing auto transport equipment. This model comes from a long line of existing products that have made Cottrell the leader of the industry. With 3 independent, sliding top decks and several built in wheel pockets, this model will out load and out maneuver all other products within the NextGen series. This trailer can be combined with our 3-Car CS or 4-Car CS headramps truly making it a sought after product by all carriers. Contact your Cottrell Sales Representative today to learn more about this product!