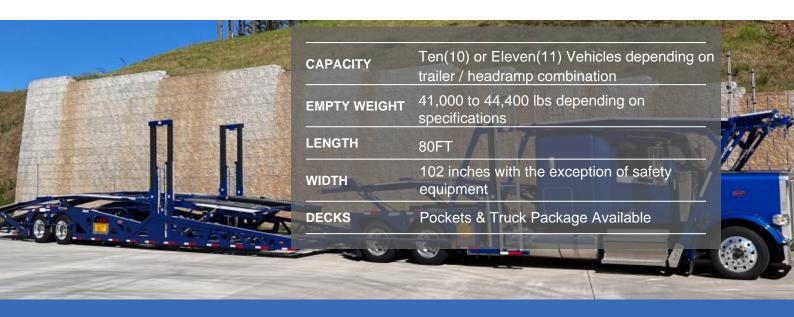

## CX-7LSFA

The CX-7LSFA model is the newest most efficient and effective quick loader-style unit available in the market today. This new design complies with the new Federal length regulations. The 80' FA model puts this unit into a new category of making things easier to load, keeping maintenance to a minimum, and maximizing load capacity with payback. This trailer can be combined with our 3-car CSFA, 3.5 car CSFA, and 4-car CSFA headramps making this a win win unit for the customer. Many of the existing options used in our Nextgen series are available on this unit. For example, you can still add our popular truck hauling package, or QuixSpinz® ratchet heads. We have also incorporated more use of lighter material such as aluminum and Domex steel. Contact your Cottrell sales representative to determine if it is the right Cottrell model for your business.