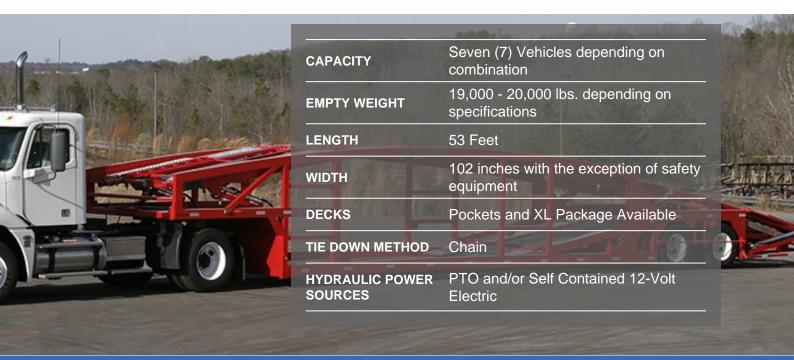

#### EZ-5307

Utilizing the legendary technology found in our Stinger equipment, Cottrell's Hi-Pro Series has established itself as the most sought after high mount 5th wheel car hauler in the industry. With resounding resale value, these trailers have a track record for making a profitable impact in various auto transport applications. Choose between various Classic or Nextgen series models to determine which is right for you.