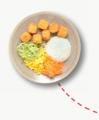

# mini chicken katsu

chicken breast in panko breadcrumbs. sticky white rice. curry or amai sauce. carrot. cucumber. sweetcorn

971 katsu (\*1,3,6) 300 g **7.45 €**  973 grilled

(\*1,6,12) 300 g **7.45 €** 