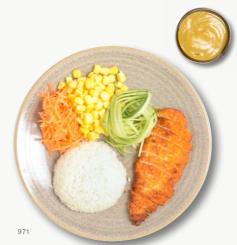

# mini chicken katsu

chicken breast in panko breadcrumbs. sticky white rice. curry or amai sauce. carrot. cucumber. sweetcorn

971 katsu (\*1,3,6) 300 g **7.45 €**  973 grilled

(\*1,6,12) 300 g **7.45 €** 