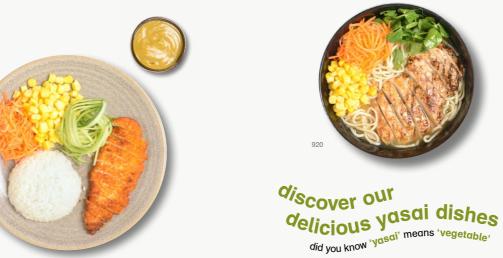

# ramen

carrot. sweetcorn. chicken broth

920 mini ramen (\* 1, 3, 6, 12) 530 g 6.45 € grilled chicken breast. baby spinach.

927 mini yasai ramen (v) (\* 1, 3, 6, 9) 500 g 5.15 € fried tofu. baby spinach. carrot. sweetcom. vegetable broth