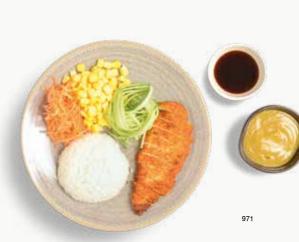

# rice dishes

mini chicken katsu chicken breast coated in crispy panko breadcrumbs. sticky white rice. carrots. cucumber. sweetcorn. served with your choice of either katsu curry or amai sauce

**E71** katsu | crispy panko breadcrumbs 6.5 **E70** grilled 6.5