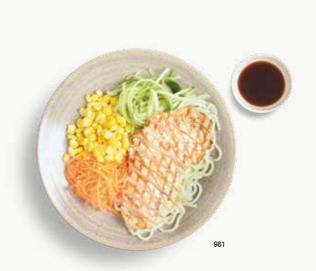

# rice dishes

mini chicken katsu chicken breast coated in crispy panko breadcrumbs. sticky white rice. carrots. cucumber. sweetcorn. served with your choice of either katsu curry or amai sauce

**E71** katsu | crispy panko breadcrumbs 6.5 **E70** grilled 6.5