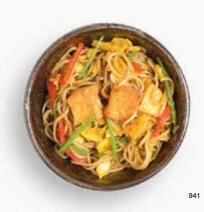

## noodles

thin noodles. grilled marinated chicken noodles 6.5 sweetcorn. cucumber. amai sauce

mini yaki soba thin noodles with chicken or tofu. egg. sweetcorn. mangetout. peppers. amai sauce

940 chicken 6.5 941 yasai (v) 6.5