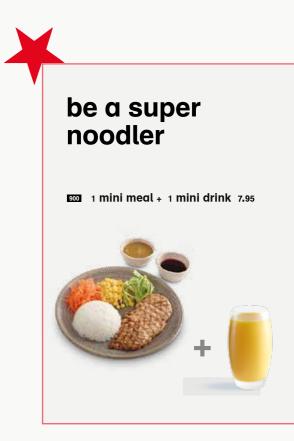

# rice dishes

mini chicken katsu chicken breast coated in crispy panko breadcrumbs. sticky white rice. carrots. cucumber. sweetcorn. served with your choice of either katsu curry or amai sauce

**E71** katsu | crispy panko breadcrumbs 6.5 **E70** grilled 6.5

## drinks

mini fresh juice orange or apple 2.15

mini milk 1.75