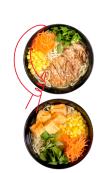

## 940 mini yaki soba 6

#### chicken stir-fry

chicken, noodles, sweet amai sauce, egg. mangetout, peppers, sweetcorn

tofu. noodles. sweet amai sauce. egg. mangetout. peppers, sweetcorn

11941 for a plant-based diet, choose thick udon noodles or flat rice noodles

chicken, noodles, carrots, cucumber, sweetcorn, sweet amai sauce on the side