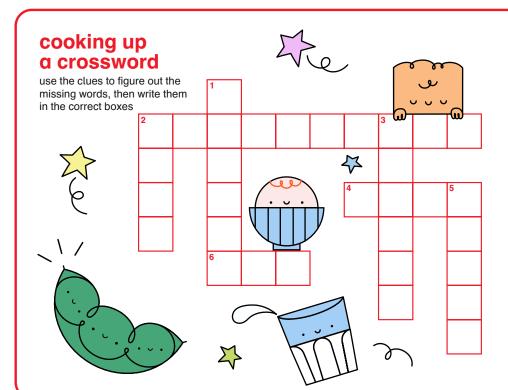

# kids club

## across

- 2 long sticks used to pick up food at wagamama
- 4 the name of our wagamama tofu friend
- 6 you might have this food scrambled, fried or in an omelette

## down

- 1 a long squiggly type of food you might find in a ramen
- who makes the yummy food in the wagamama kitchen?
- orange vegetable that a rabbit might enjoy
- 5 a word to describe food that tastes really delicious!