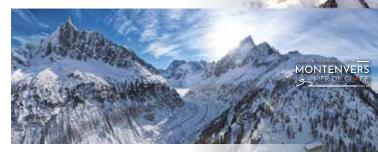

# ONTEN MFR DF G 1913 M

## EMBARK ON A WONDERFUL JOURNEY

## Montenvers Mer de Glace

An unforgettable 20-minute train journey to the famous Mer de Glace, the largest glacier in the French Alps.