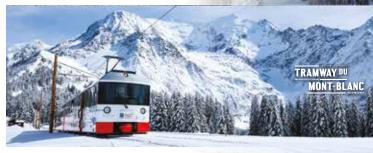

#### The Snow Tramway, unique in France

Connection to the Les Houches - Saint-Gervais ski area from Le Fayet and Saint-Gervais.

Your Les Houches ski pass gives you access to the Tramway du Mont-Blanc (except Les Houches Skideal passes).