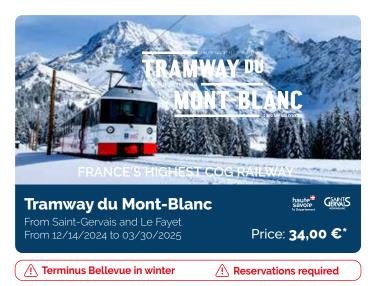

#### The Snow Tramway, unique in France

Connection to the Les Houches - Saint-Gervais ski area from Le Fayet and Saint-Gervais.

Your Les Houches ski pass gives you access to the Tramway du Mont-Blanc (except Les Houches Skideal passes).

Order by e-mail: resa-bistrot@compagniedumontblanc.fr until 4:00 pm the day before your visit. Payment and collection from the Bistrot de la Gare in Saint Gervais.

\*: Example of winter 2024-2025 adult return fare Le Fayet > Col de Voza / Bellevue. Subject to approval by the delegating authority. Site included in MONT BLANC Unlimited skipass and Les Houches -Saint-Gervais skipass (except Les Houches Skideal skipass).