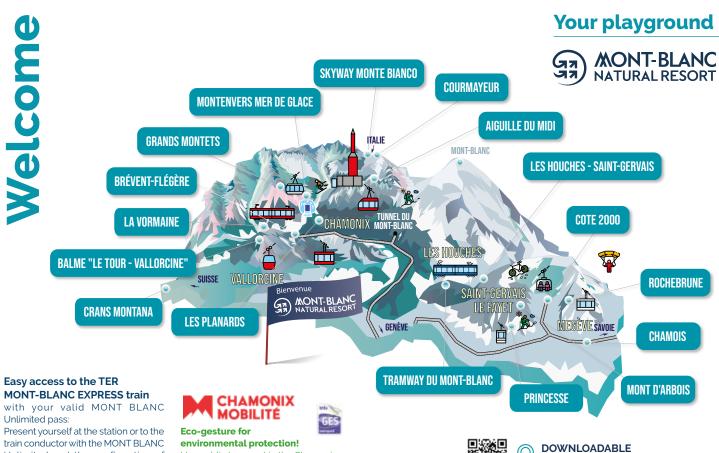

# Maps, ecogesture, getting around

2-3

VALLEY MAP ECOGESTURE / BUS EASY ACCESS TO THE TER MONT-BLANC EXPRESS TRAIN

# **Excursion sites**

**D** 

CHAMONIX MONT-BLANCAIGUILLE DU MIDI6-7MONTENVERS - MER DE GLACE8-9

LES HOUCHES - SAINT-GERVAIS

🖄 TRAMWAY DU MONT-BLANC 10-11