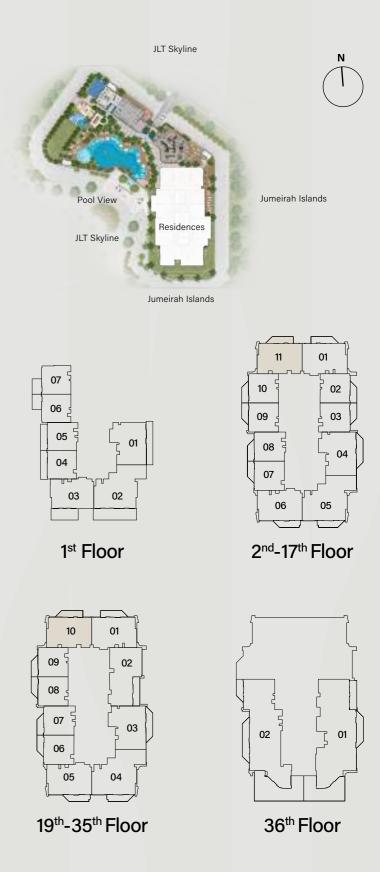

## Building configurations

## Size range & Unit type

| 1 Bedroom Apartment     | 168 units | From 820 sq.ft. to 895 sq.ft.     |
|-------------------------|-----------|-----------------------------------|
| 2 Bedroom Apartment     | 100 units | From 1,237 sq.ft. to 1,393 sq.ft. |
| 2 Bedroom Apartment + S | 51 units  | From 1,369 sq.ft. to 1,501 sq.ft. |
| 3 Bedroom Apartment     | 34 units  | From 1,640 sq.ft. to 1,950 sq.ft. |
| 4 Bedroom Penthouse     | 2 units   | From 5,810 sq.ft. to 6,085 sq.ft. |
| Total Units             | 355 units |                                   |