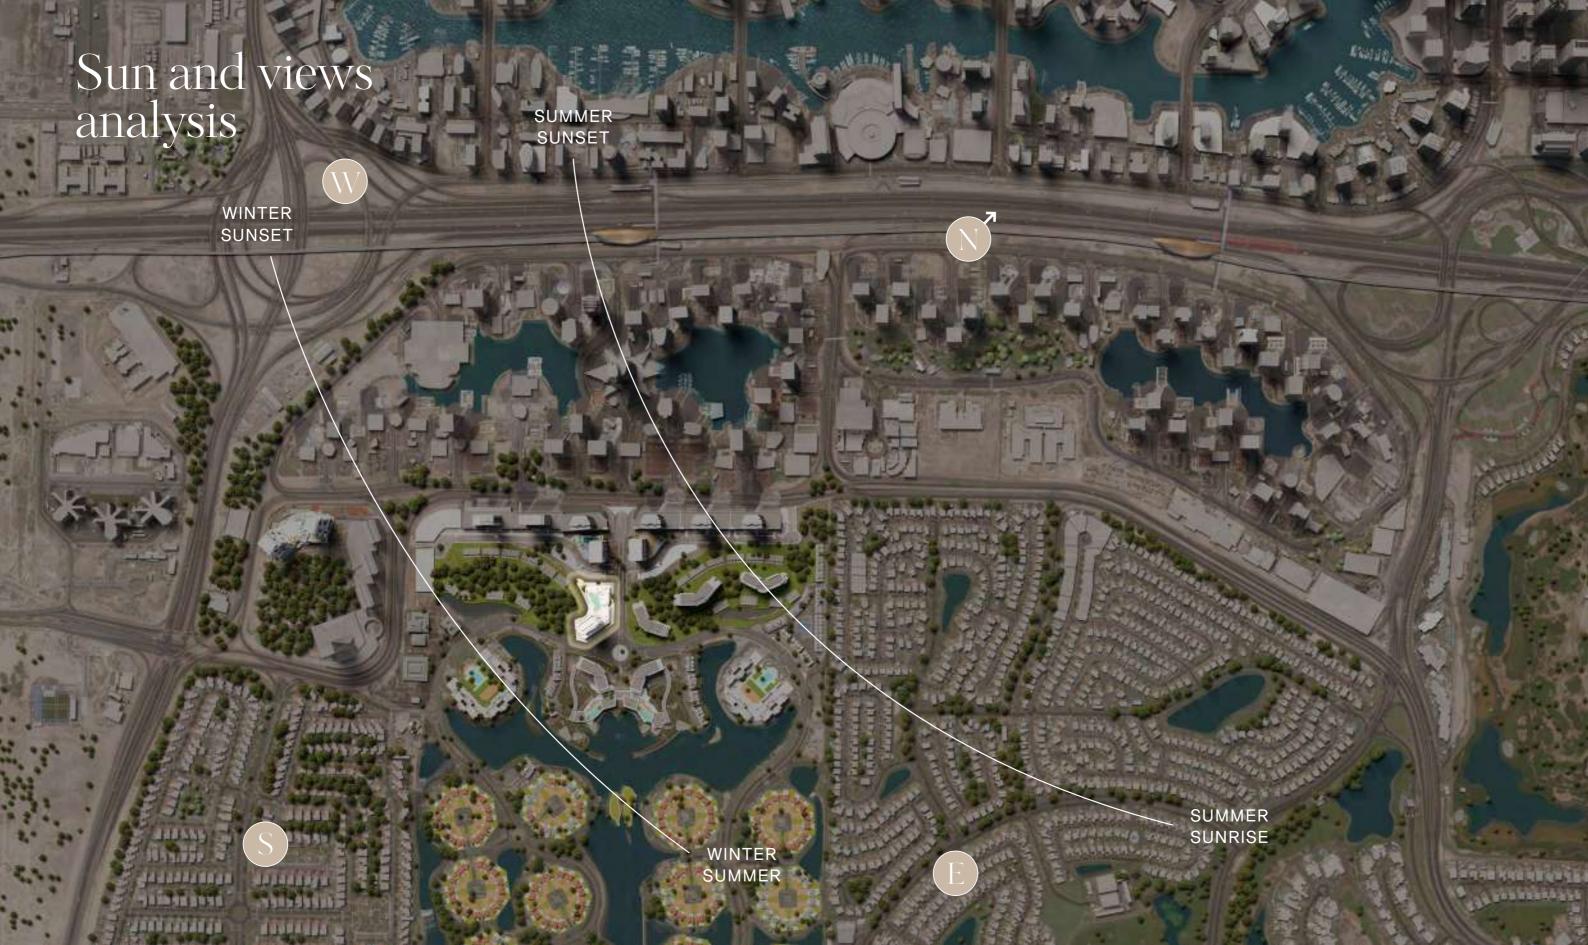

## Driving distances

Jumeirah Islands Pavilion

Jumeirah Lakes Towers

Uptowr Dubai

Jumeirah Islands clubhouse

Montgomerie Golf Club

Dubai Marina Yacht Club

Emirates Golf Club

Ain Dubai

Mall of the Emirates

Palm Jumeirah

Burj Al Arab

Burj Khalifa/ Dubai Mall

Al Maktoum International Airport

Dubai Internationa Financial Centre

Dubai International Airport