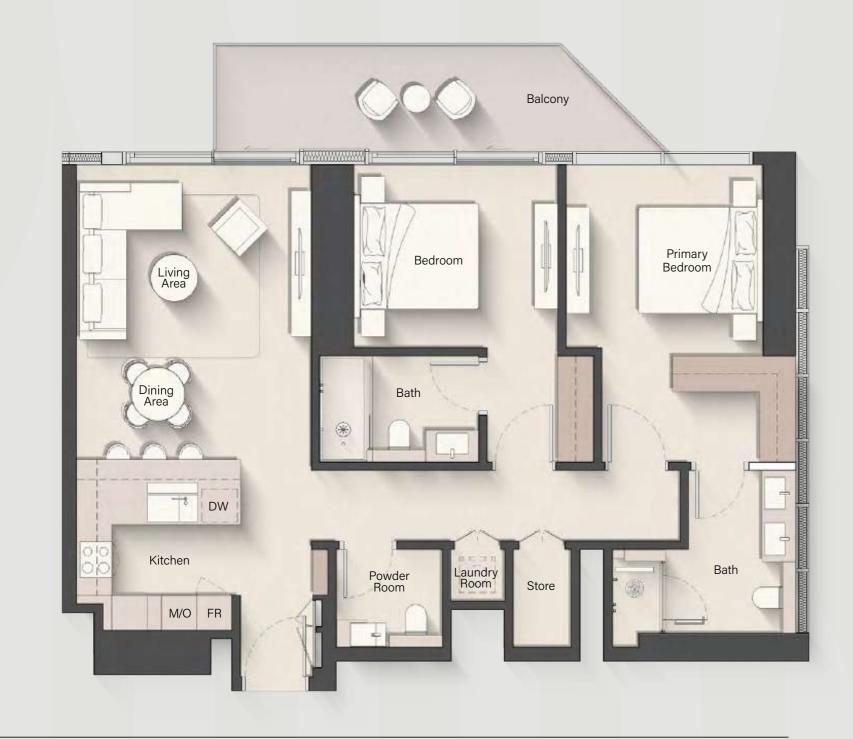

#### TYPE C

#### TYPE D

Internal Living Area: 1115.79 sq. ft.

Internal Living Area: 1098.67 sq. ft.