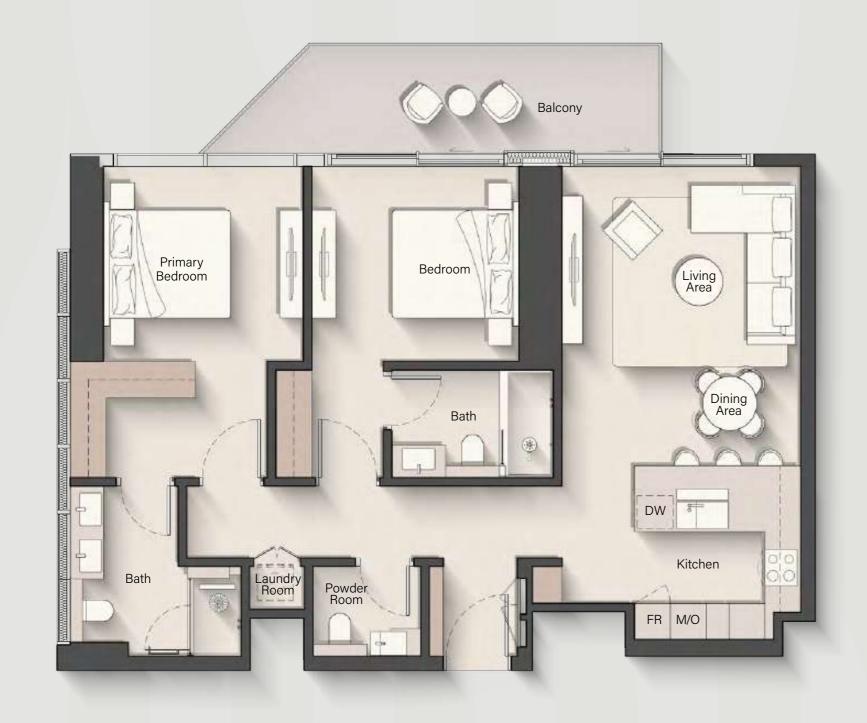

ATION

South

ELEVATION





## Size range & Unit type

| 1 Bedroom Apartment     | 168 units | From 820 sq.ft. to 895 sq.ft.     |
|-------------------------|-----------|-----------------------------------|
| 2 Bedroom Apartment     | 100 units | From 1,237 sq.ft. to 1,393 sq.ft. |
| 2 Bedroom Apartment + S | 51 units  | From 1,369 sq.ft. to 1,501 sq.ft. |
| 3 Bedroom Apartment     | 34 units  | From 1,640 sq.ft. to 1,950 sq.ft. |
| 4 Bedroom Penthouse     | 2 units   | From 5,810 sq.ft. to 6,085 sq.ft. |
| Total Units             | 355 units |                                   |





































Powder room







Penthouse bathroom





















#### TYPE C





#### TYPE D





Internal Living Area: 1115.79 sq. ft.





Internal Living Area: 1098.67 sq. ft.





### 2 - BEDROOM + S





### 2 - BEDROOM + S





Internal Living Area: 1505.76 sq. ft.

#### TYPE A





Total Living Area: 1640.42 sq. ft.

### 4 - BEDROOM PENTHOUSE





### 4 - BEDROOM PENTHOUSE





F & B







Type F&B

## RETAIL





Retail

F&B

# Payment plan

240 days after the

reservation date

20% 10% 5% 5% at the time 60 days after the 120 days after the 180 days after the of booking reservation date reservation date reservation date 5% 5% 5% 5% 360 days after the On completion of On completion of

5% 30% completion of On completion of On completion

20% construction

of the project

30% construction

of the project

On completion of 40% construction 50% construction of the project of the project

reservation date





800 8288 info@ellingtongroup.com

FILINGTONPROPERTIE