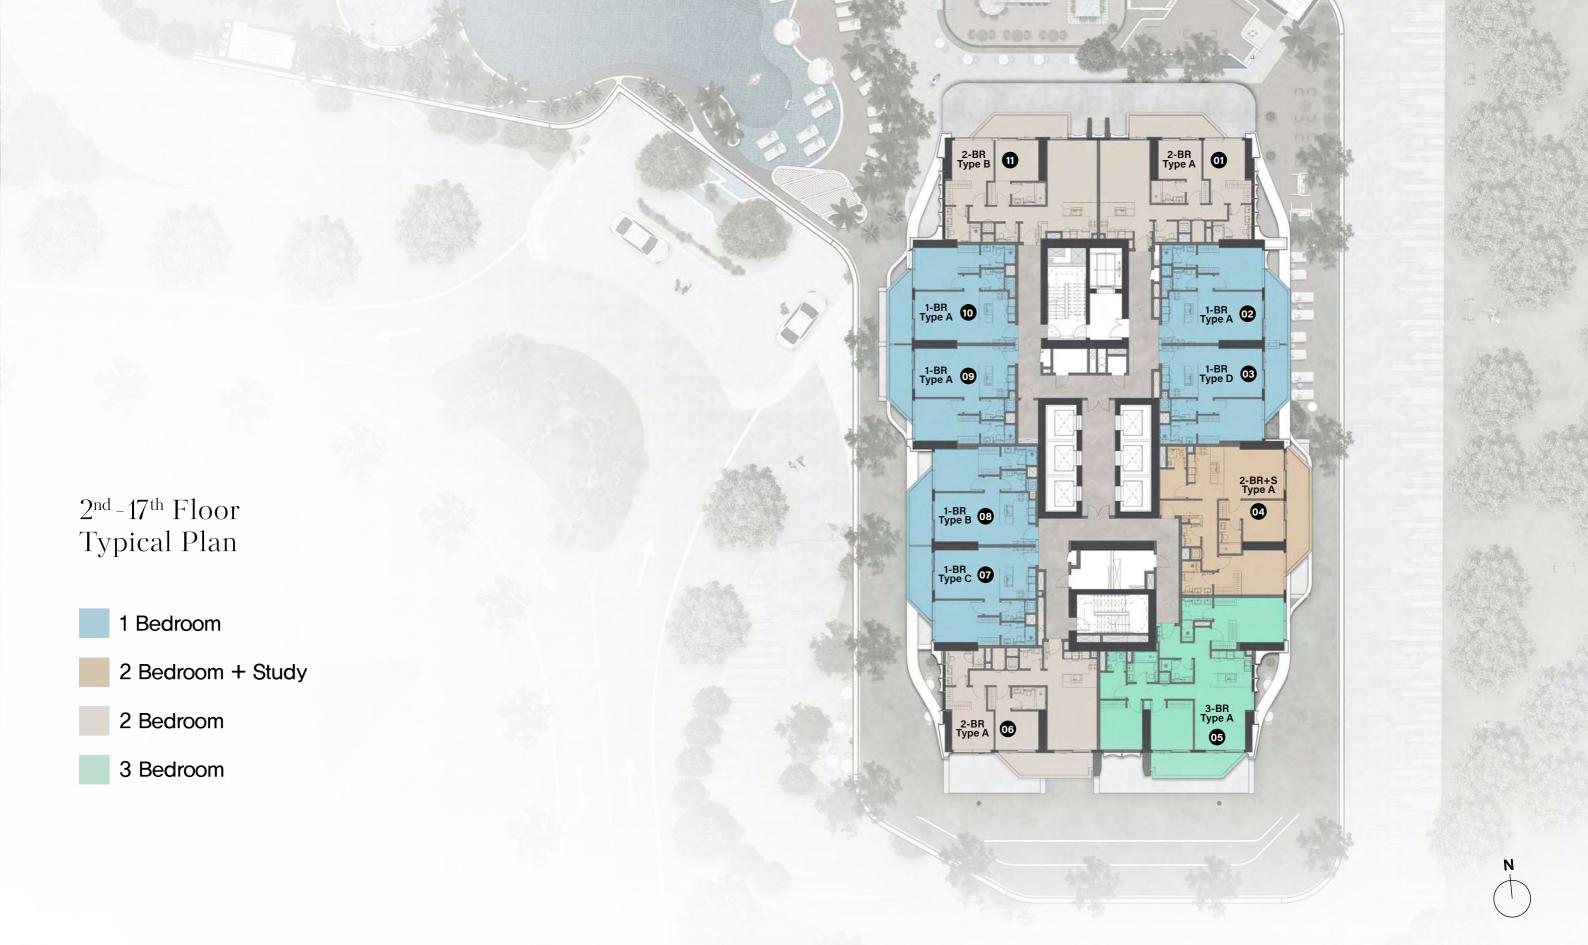

## Building configurations

## Size range & Unit type

| 1 Bedroom Apartment     | 168 units | From 820 sq.ft. to 895 sq.ft.     |
|-------------------------|-----------|-----------------------------------|
| 2 Bedroom Apartment     | 100 units | From 1,237 sq.ft. to 1,393 sq.ft. |
| 2 Bedroom Apartment + S | 51 units  | From 1,369 sq.ft. to 1,501 sq.ft. |
| 3 Bedroom Apartment     | 34 units  | From 1,640 sq.ft. to 1,950 sq.ft. |
| 4 Bedroom Penthouse     | 2 units   | From 5,810 sq.ft. to 6,085 sq.ft. |
| Total Units             | 355 units |                                   |