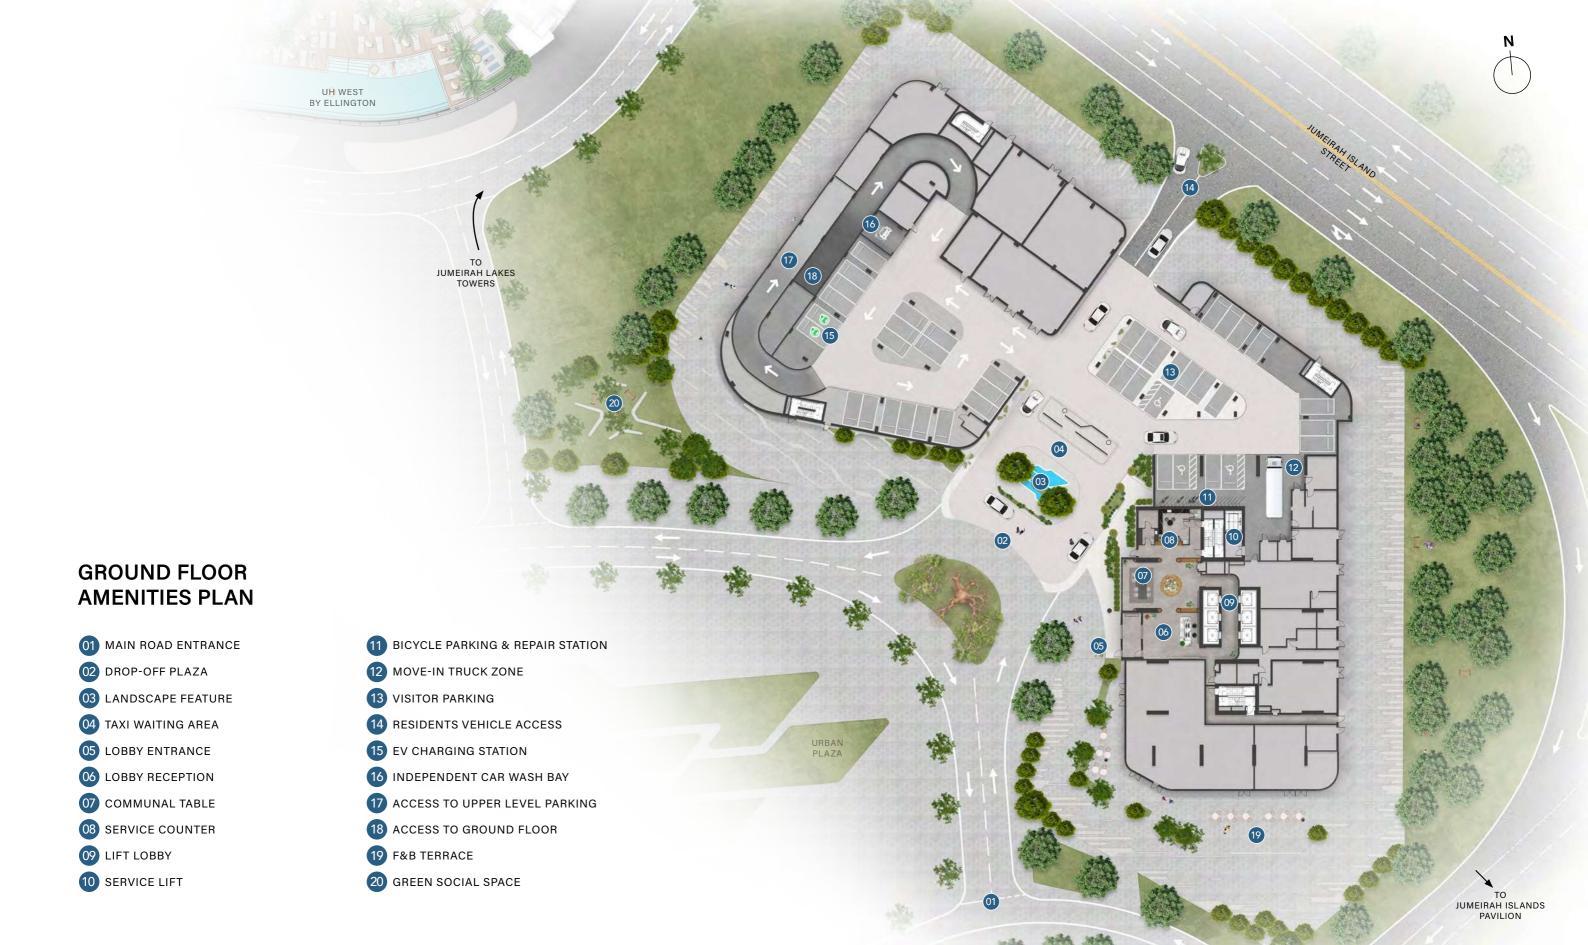

#### **ELEVATORS**

6 passenger elevators1 service elevator

ANTICIPATED COMPLETION DATE
Q4 2028

ANTICIPATED SERVICE CHARGE AED 21 per sq.ft.

#### **PARKING**

1 and 2 bedroom : 1 parking space 3 and 4 bedroom : 2 parking spaces

#### **OWNERSHIP**

Freehold