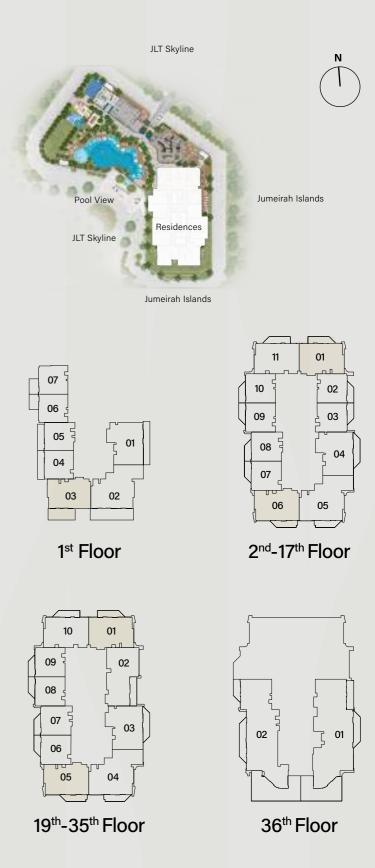

ELEVATION



East

ELEVATION

North

ELEVATION

South

ELEVATION





## Size range & Unit type

| 1 Bedroom Apartment     | 168 units | From 820 sq.ft. to 895 sq.ft.     |
|-------------------------|-----------|-----------------------------------|
| 2 Bedroom Apartment     | 100 units | From 1,237 sq.ft. to 1,393 sq.ft. |
| 2 Bedroom Apartment + S | 51 units  | From 1,369 sq.ft. to 1,501 sq.ft. |
| 3 Bedroom Apartment     | 34 units  | From 1,640 sq.ft. to 1,950 sq.ft. |
| 4 Bedroom Penthouse     | 2 units   | From 5,810 sq.ft. to 6,085 sq.ft. |
| Total Units             | 355 units |                                   |





































Powder room







Penthouse bathroom





















#### TYPE C





#### TYPE D





Internal Living Area: 1115.79 sq. ft.





Internal Living Area: 1098.67 sq. ft.





### 2 - BEDROOM + S





### 2 - BEDROOM + S





Internal Living Area: 1505.76 sq. ft.

#### TYPE A





Total Living Area: 1640.42 sq. ft.

### 4 - BEDROOM PENTHOUSE





### 4 - BEDROOM PENTHOUSE





F & B







Type F&B

## RETAIL





Retail

F&B

# Payment plan

240 days after the

reservation date

20% 10% 5% 5% at the time 60 days after the 120 days after the 180 days after the of booking reservation date reservation date reservation date 5% 5% 5% 5% 360 days after the On completion of On completion of

5% 30% completion of On completion of On completion

20% construction

of the project

30% construction

of the project

On completion of 40% construction 50% construction of the project of the project

reservation date





800 8288 in