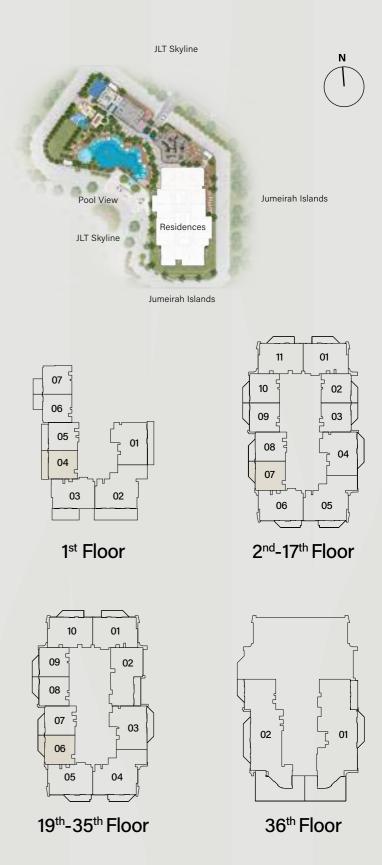

spaces

#### **OWNERSHIP**

Freehold

## Elevations

West

ELEVATION



East

ELEVATION

North

ELEVATION

South

ELEVATION





## Size range & Unit type

| 1 Bedroom Apartment     | 168 units | From 820 sq.ft. to 895 sq.ft.     |
|-------------------------|-----------|-----------------------------------|
| 2 Bedroom Apartment     | 100 units | From 1,237 sq.ft. to 1,393 sq.ft. |
| 2 Bedroom Apartment + S | 51 units  | From 1,369 sq.ft. to 1,501 sq.ft. |
| 3 Bedroom Apartment     | 34 units  | From 1,640 sq.ft. to 1,950 sq.ft. |
| 4 Bedroom Penthouse     | 2 units   | From 5,810 sq.ft. to 6,085 sq.ft. |
| Total Units             | 355 units |                                   |





































Powder room







Penthouse bathroom





















#### TYPE C





#### TYPE D





Internal Living Area: 1115.79 sq. ft.





Internal Living Area: 1098.67 sq. ft.





### 2 - BEDROOM + S





### 2 - BEDROOM + S





Internal Living Area: 1505.76 sq. ft.

#### TYPE A





Total Living Area: 1640.42 sq. ft.

### 4 - BEDROOM PENTHOUSE





### 4 - BEDROOM PENTHOUSE





F & B







Type F&B

## RETAIL





Retail

F&B

# Payment plan

240 days after the

reservation date

20% 10% 5% 5% at the time 60 days after the 120 days after the 180 days after the of booking reservation date reservation date reservation date 5% 5% 5% 5% 360 days after the On completion of On completion of

5% 30% completion of On completion of On completion

20% construction

of the project

30% construction

of the project

On completion of 40% construction 50% construction of t