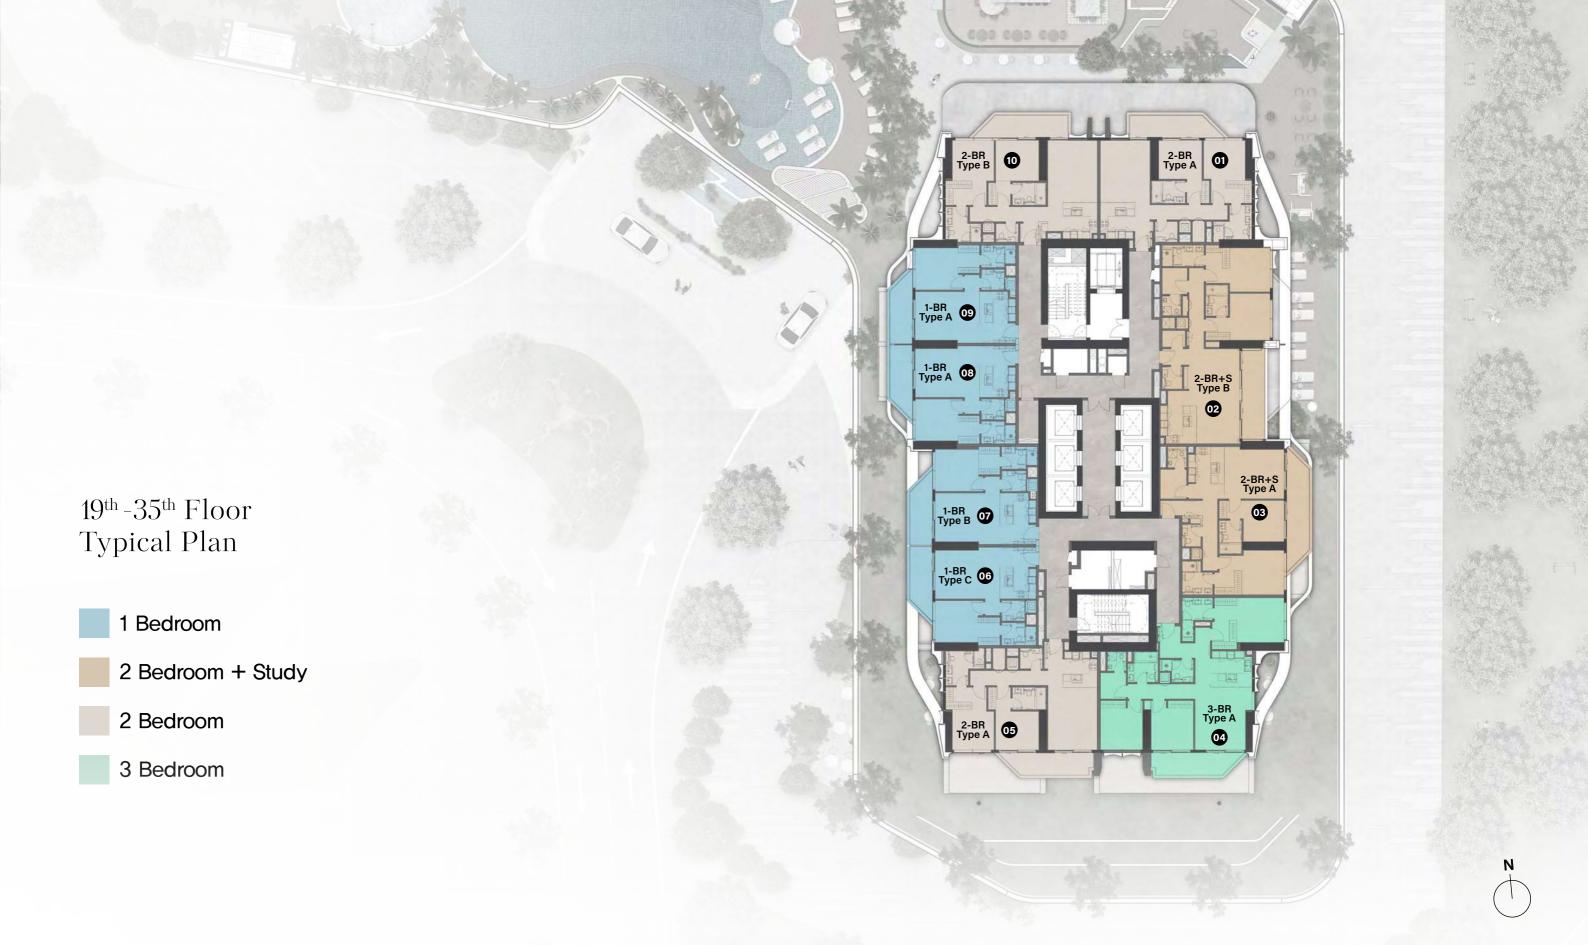

## Building configurations

## Size range & Unit type

| 1 Bedroom Apartment     | 168 units | From 820 sq.ft. to 895 sq.ft.     |
|-------------------------|-----------|-----------------------------------|
| 2 Bedroom Apartment     | 100 units | From 1,237 sq.ft. to 1,393 sq.ft. |
| 2 Bedroom Apartment + S | 51 units  | From 1,369 sq.ft. to 1,501 sq.ft. |
| 3 Bedroom Apartment     | 34 units  | From 1,640 sq.ft. to 1,950 sq.ft. |
| 4 Bedroom Penthouse     | 2 units   | From 5,810 sq.ft. to 6,085 sq.ft. |
| Total Units             | 355 units |                                   |