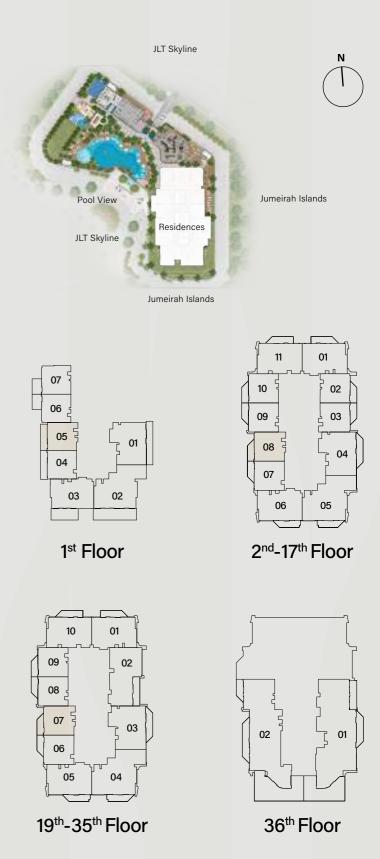

droom : 2 parking spaces

#### **OWNERSHIP**

Freehold

## Elevations

West

ELEVATION



East

ELEVATION

North

ELEVATION

South

ELEVATION





## Size range & Unit type

| 1 Bedroom Apartment     | 168 units | From 820 sq.ft. to 895 sq.ft.     |
|-------------------------|-----------|-----------------------------------|
| 2 Bedroom Apartment     | 100 units | From 1,237 sq.ft. to 1,393 sq.ft. |
| 2 Bedroom Apartment + S | 51 units  | From 1,369 sq.ft. to 1,501 sq.ft. |
| 3 Bedroom Apartment     | 34 units  | From 1,640 sq.ft. to 1,950 sq.ft. |
| 4 Bedroom Penthouse     | 2 units   | From 5,810 sq.ft. to 6,085 sq.ft. |
| Total Units             | 355 units |                                   |





































Powder room







Penthouse bathroom





















#### TYPE C





#### TYPE D





Internal Living Area: 1115.79 sq. ft.





Internal Living Area: 1098.67 sq. ft.





### 2 - BEDROOM + S





### 2 - BEDROOM + S





Internal Living Area: 1505.76 sq. ft.

#### TYPE A





Total Living Area: 1640.42 sq. ft.

### 4 - BEDROOM PENTHOUSE





### 4 - BEDROOM PENTHOUSE





F & B







Type F&B

## RETAIL





Retail

F&B

# Payment plan

240 days after the

reservation date

20% 10% 5% 5% at the time 60 days after the 120 days after the 180 days after the of booking reservation date reservation date reservation date 5% 5% 5% 5% 360 days after the On completion of On completion of

5% 30% completion of On completion of On completion

20% construction

of the project

30% construction

of the project

On completion of 40% construction 50%