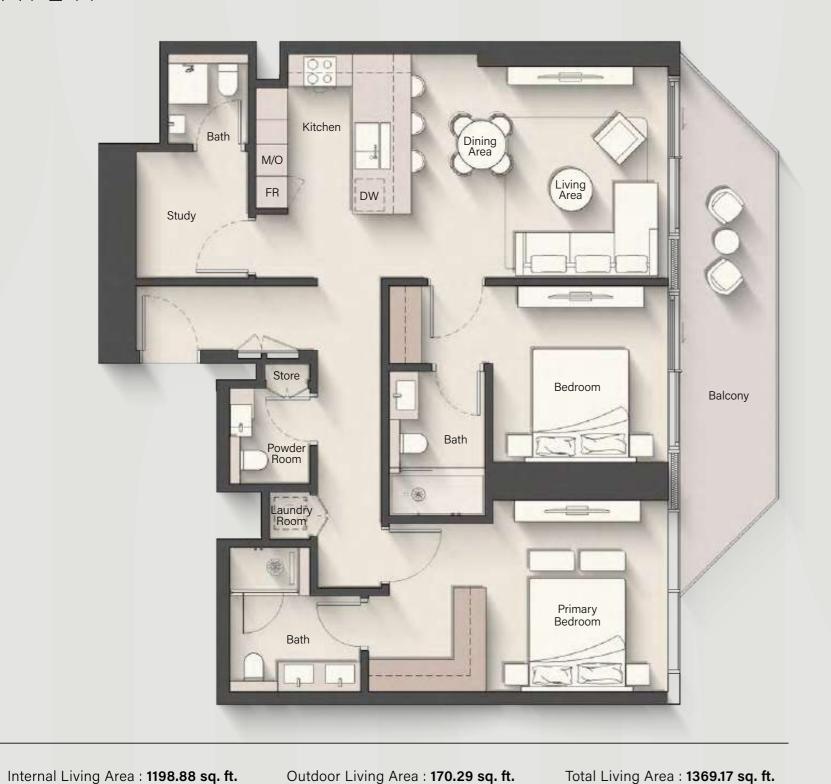

## Size range & Unit type

| 1 Bedroom Apartment     | 168 units | From 820 sq.ft. to 895 sq.ft.     |
|-------------------------|-----------|-----------------------------------|
| 2 Bedroom Apartment     | 100 units | From 1,237 sq.ft. to 1,393 sq.ft. |
| 2 Bedroom Apartment + S | 51 units  | From 1,369 sq.ft. to 1,501 sq.ft. |
| 3 Bedroom Apartment     | 34 units  | From 1,640 sq.ft. to 1,950 sq.ft. |
| 4 Bedroom Penthouse     | 2 units   | From 5,810 sq.ft. to 6,085 sq.ft. |
| Total Units             | 355 units |                                   |





































Powder room







Penthouse bathroom





















#### TYPE C





#### TYPE D





Internal Living Area: 1115.79 sq. ft.





Internal Living Area: 1098.67 sq. ft.





### 2 - BEDROOM + S





### 2 - BEDROOM + S





Internal Living Area: 1505.76 sq. ft.

#### TYPE A





Total Living Area: 1640.42 sq. ft.

### 4 - BEDROOM PENTHOUSE





### 4 - BEDROOM PENTHOUSE





F & B







Type F&B

## RETAIL





Retail

F&B

# Payment plan

240 days after the

reservation date

20% 10% 5% 5% at the time 60 days after the 120 days after the 180 days after the of booking reservation date reservation date reservation date 5% 5% 5% 5% 360 days after the On completion of On completion of

5% 30% completion of On completion of On completion

20% construction

of the project

30% construction

of the project

On completion of 40% construction 50% construction of the project of the project

reservation date





800 8288 info@ellingtongroup.com

FILINGTONPROPERTIES AF

The renderings and