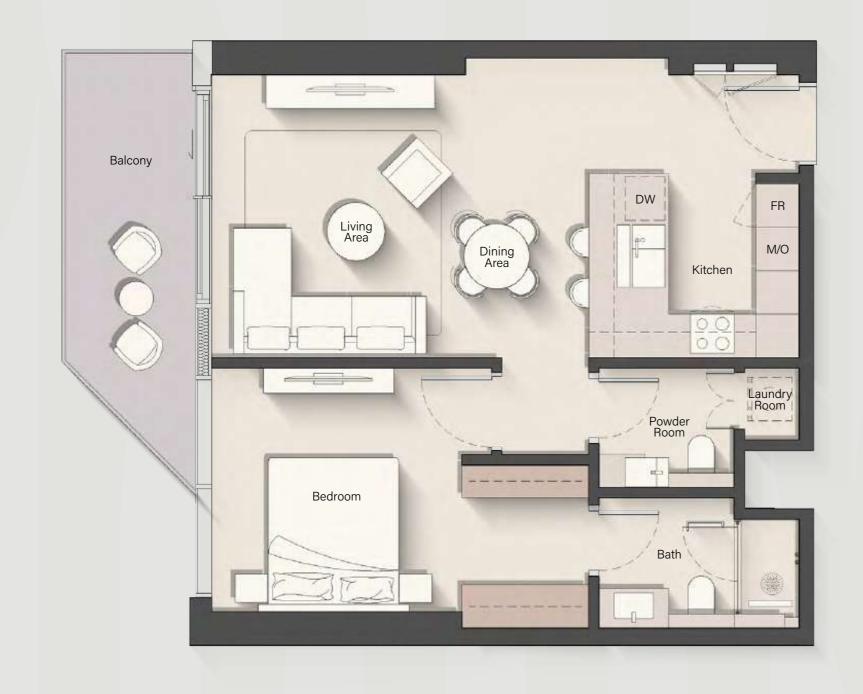

## Size range & Unit type

| 1 Bedroom Apartment     | 168 units | From 820 sq.ft. to 895 sq.ft.     |
|-------------------------|-----------|-----------------------------------|
| 2 Bedroom Apartment     | 100 units | From 1,237 sq.ft. to 1,393 sq.ft. |
| 2 Bedroom Apartment + S | 51 units  | From 1,369 sq.ft. to 1,501 sq.ft. |
| 3 Bedroom Apartment     | 34 units  | From 1,640 sq.ft. to 1,950 sq.ft. |
| 4 Bedroom Penthouse     | 2 units   | From 5,810 sq.ft. to 6,085 sq.ft. |
| Total Units             | 355 units |                                   |