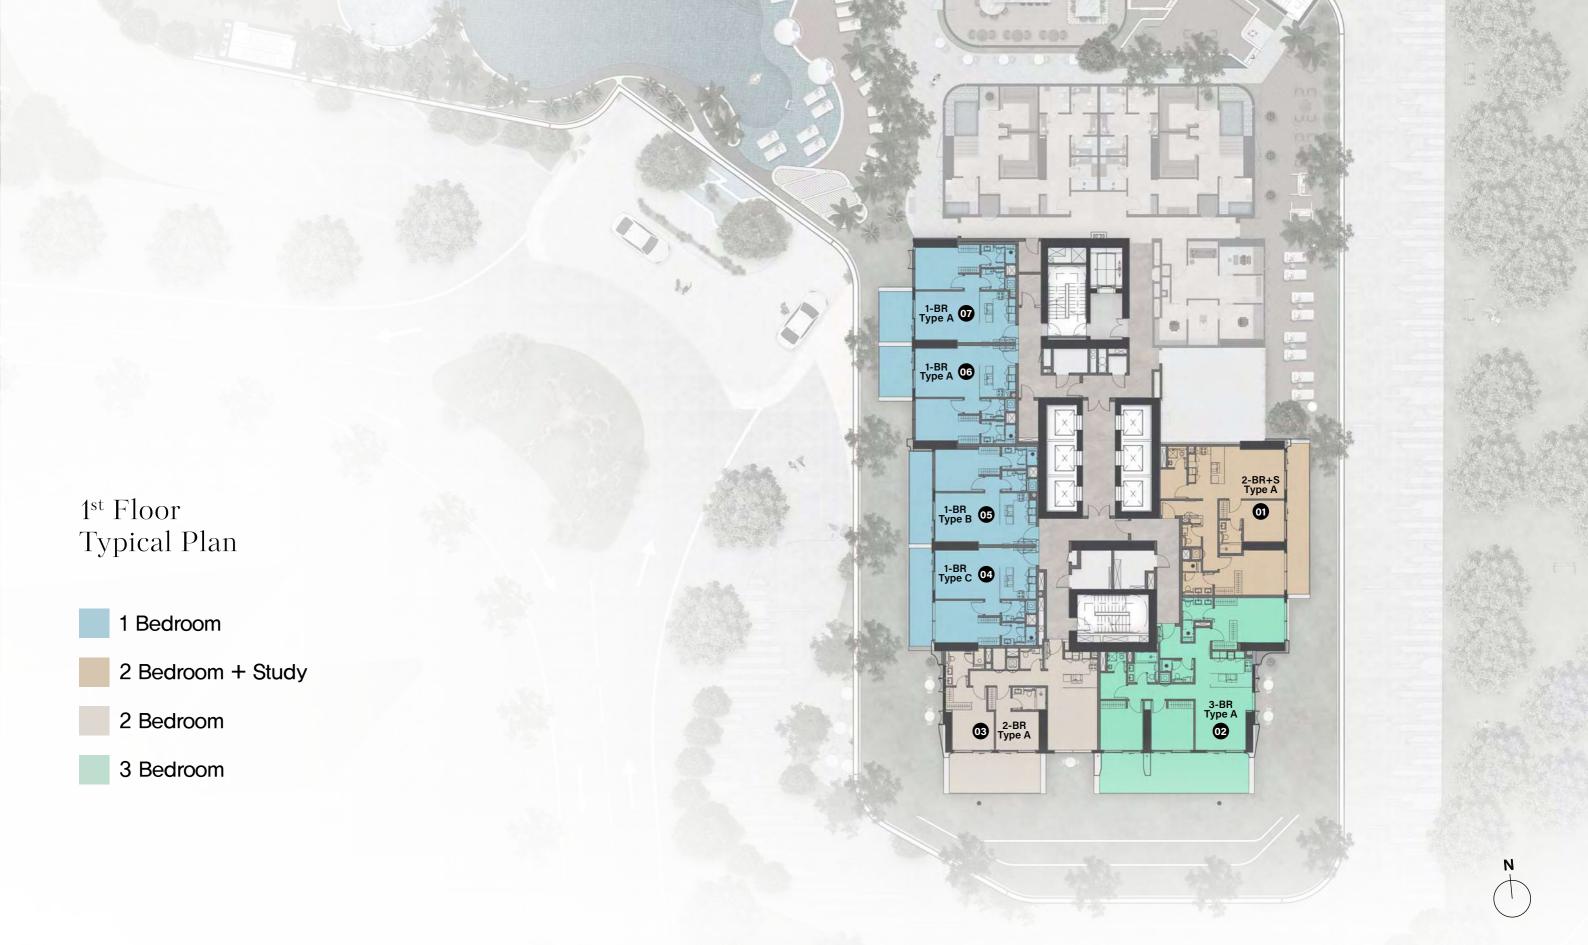

## Building configurations

## Size range & Unit type

| 1 Bedroom Apartment     | 168 units | From 820 sq.ft. to 895 sq.ft.     |
|-------------------------|-----------|-----------------------------------|
| 2 Bedroom Apartment     | 100 units | From 1,237 sq.ft. to 1,393 sq.ft. |
| 2 Bedroom Apartment + S | 51 units  | From 1,369 sq.ft. to 1,501 sq.ft. |
| 3 Bedroom Apartment     | 34 units  | From 1,640 sq.ft. to 1,950 sq.ft. |
| 4 Bedroom Penthouse     | 2 units   | From 5,810 sq.ft. to 6,085 sq.ft. |
| Total Units             | 355 units |                                   |