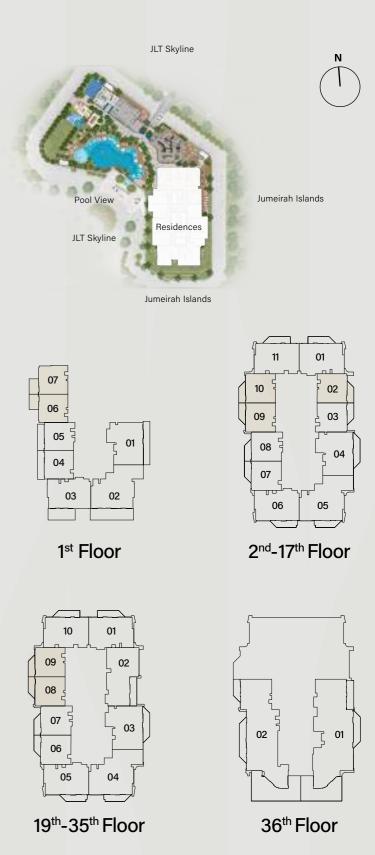

4 bedroom : 2 parking spaces

#### **OWNERSHIP**

Freehold

## Elevations

West

ELEVATION



East

ELEVATION

North

ELEVATION

South

ELEVATION





## Size range & Unit type

| 1 Bedroom Apartment     | 168 units | From 820 sq.ft. to 895 sq.ft.     |
|-------------------------|-----------|-----------------------------------|
| 2 Bedroom Apartment     | 100 units | From 1,237 sq.ft. to 1,393 sq.ft. |
| 2 Bedroom Apartment + S | 51 units  | From 1,369 sq.ft. to 1,501 sq.ft. |
| 3 Bedroom Apartment     | 34 units  | From 1,640 sq.ft. to 1,950 sq.ft. |
| 4 Bedroom Penthouse     | 2 units   | From 5,810 sq.ft. to 6,085 sq.ft. |
| Total Units             | 355 units |                                   |





































Powder room







Penthouse bathroom





















#### TYPE C





#### TYPE D





Internal Living Area: 1115.79 sq. ft.





Internal Living Area: 1098.67 sq. ft.





### 2 - BEDROOM + S





### 2 - BEDROOM + S





Internal Living Area: 1505.76 sq. ft.

#### TYPE A





Total Living Area: 1640.42 sq. ft.

### 4 - BEDROOM PENTHOUSE





### 4 - BEDROOM PENTHOUSE





F & B







Type F&B

## RETAIL





Retail

F&B

# Payment plan

240 days after the

reservation date

20% 10% 5% 5% at the time 60 days after the 120 days after the 180 days after the of booking reservation date reservation date reservation date 5% 5% 5% 5% 360 days after the On completion of On completion of

5% 30% completion of On completion of On completion

20% construction

of the project

30% construction

of the project

On completion of 40% construction