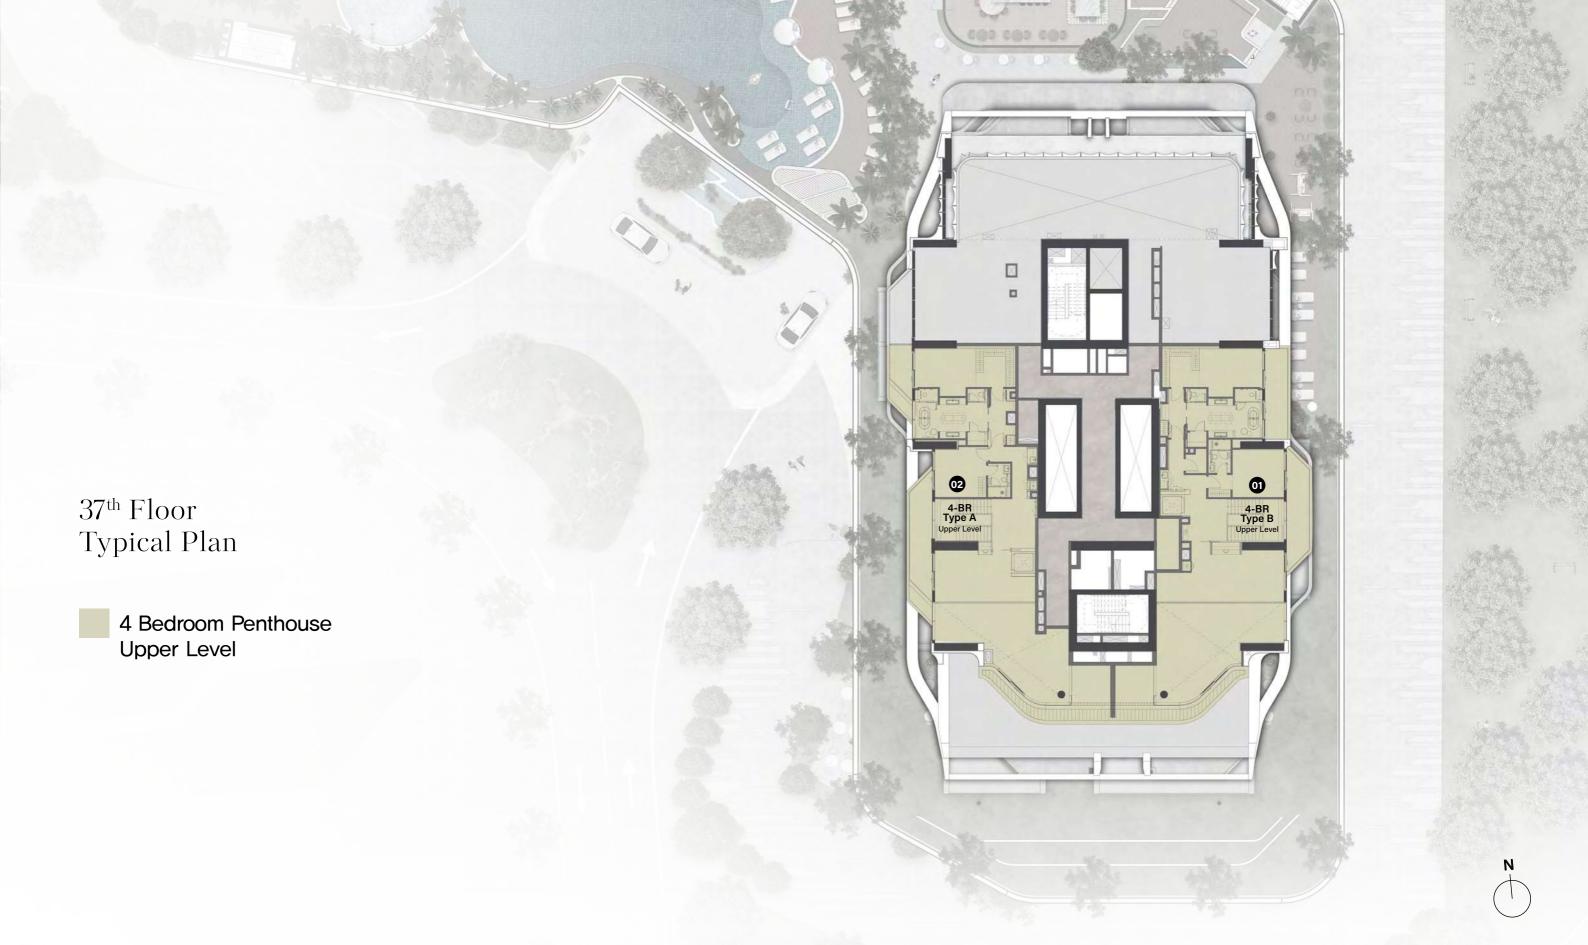

and 4 bedroom : 2 parking spaces

#### **OWNERSHIP**

Freehold

## Elevations

West

ELEVATION



East

ELEVATION

North

ELEVATION

South

ELEVATION





## Size range & Unit type

| 1 Bedroom Apartment     | 168 units | From 820 sq.ft. to 895 sq.ft.     |
|-------------------------|-----------|-----------------------------------|
| 2 Bedroom Apartment     | 100 units | From 1,237 sq.ft. to 1,393 sq.ft. |
| 2 Bedroom Apartment + S | 51 units  | From 1,369 sq.ft. to 1,501 sq.ft. |
| 3 Bedroom Apartment     | 34 units  | From 1,640 sq.ft. to 1,950 sq.ft. |
| 4 Bedroom Penthouse     | 2 units   | From 5,810 sq.ft. to 6,085 sq.ft. |
| Total Units             | 355 units |                                   |





































Powder room







Penthouse bathroom





















#### TYPE C





#### TYPE D





Internal Living Area: 1115.79 sq. ft.





Internal Living Area: 1098.67 sq. ft.





### 2 - BEDROOM + S





### 2 - BEDROOM + S





Internal Living Area: 1505.76 sq. ft.

#### TYPE A





Total Living Area: 1640.42 sq. ft.

### 4 - BEDROOM PENTHOUSE





### 4 - BEDROOM PENTHOUSE





F & B







Type F&B

## RETAIL





Retail

F&B

# Payment plan

240 days after the

reservation date

20% 10% 5% 5% at the time 60 days after the 120 days after the 180 days after the of booking reservation date reservation date reservation date 5% 5% 5% 5% 360 days after the On completion of On completion of

5% 30% completion of On completion of On completion

20% construction

of the project

30% construction

of the project

On completion of 40% construct