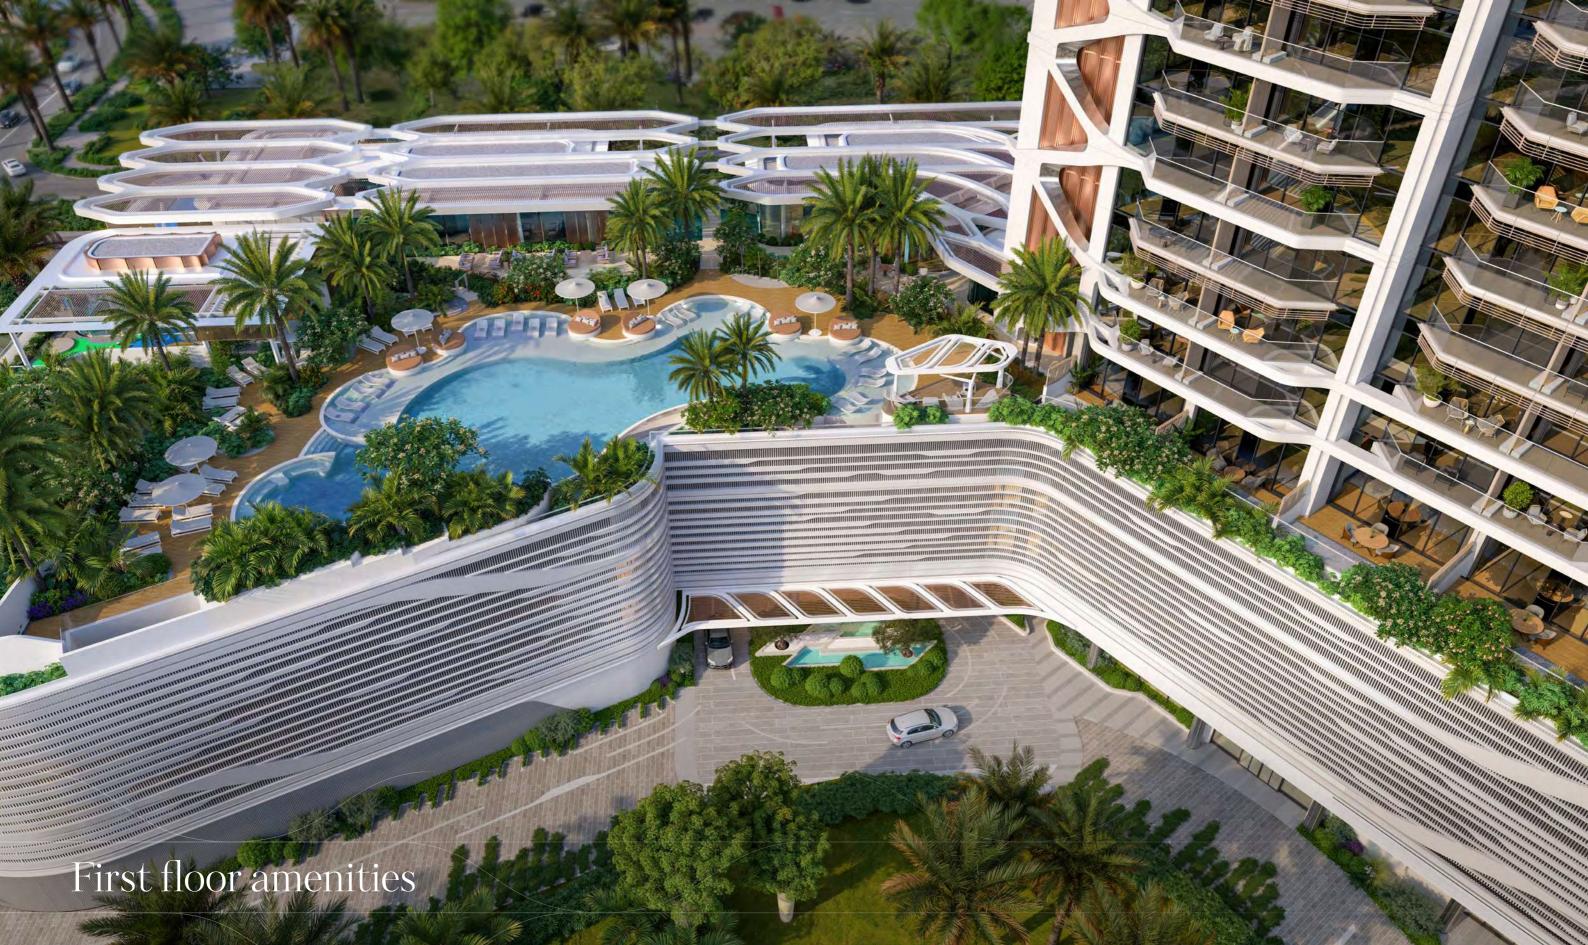

AED 21 per sq.ft.

#### **PARKING**

1 and 2 bedroom : 1 parking space 3 and 4 bedroom : 2 parking spaces

#### **OWNERSHIP**

Freehold

## Elevations

West

ELEVATION



East

ELEVATION

North

ELEVATION

South

ELEVATION





## Size range & Unit type

| 1 Bedroom Apartment     | 168 units | From 820 sq.ft. to 895 sq.ft.     |
|-------------------------|-----------|-----------------------------------|
| 2 Bedroom Apartment     | 100 units | From 1,237 sq.ft. to 1,393 sq.ft. |
| 2 Bedroom Apartment + S | 51 units  | From 1,369 sq.ft. to 1,501 sq.ft. |
| 3 Bedroom Apartment     | 34 units  | From 1,640 sq.ft. to 1,950 sq.ft. |
| 4 Bedroom Penthouse     | 2 units   | From 5,810 sq.ft. to 6,085 sq.ft. |
| Total Units             | 355 units |                                   |





































Powder room







Penthouse bathroom





















#### TYPE C





#### TYPE D





Internal Living Area: 1115.79 sq. ft.





Internal Living Area: 1098.67 sq. ft.





### 2 - BEDROOM + S





### 2 - BEDROOM + S





Internal Living Area: 1505.76 sq. ft.

#### TYPE A





Total Living Area: 1640.42 sq. ft.

### 4 - BEDROOM PENTHOUSE





### 4 - BEDROOM PENTHOUSE





F & B







Type F&B

## RETAIL





Retail

F&B

# Payment plan

240 days after the

reservation date

20% 10% 5% 5% at the time 60 days after the 120 days after the 180 days after the of booking reservation date reservation date reservation date 5% 5% 5% 5% 360 days after the On completion of On completion of

5% 30% completion of On completion of On completion

20% construction

of the