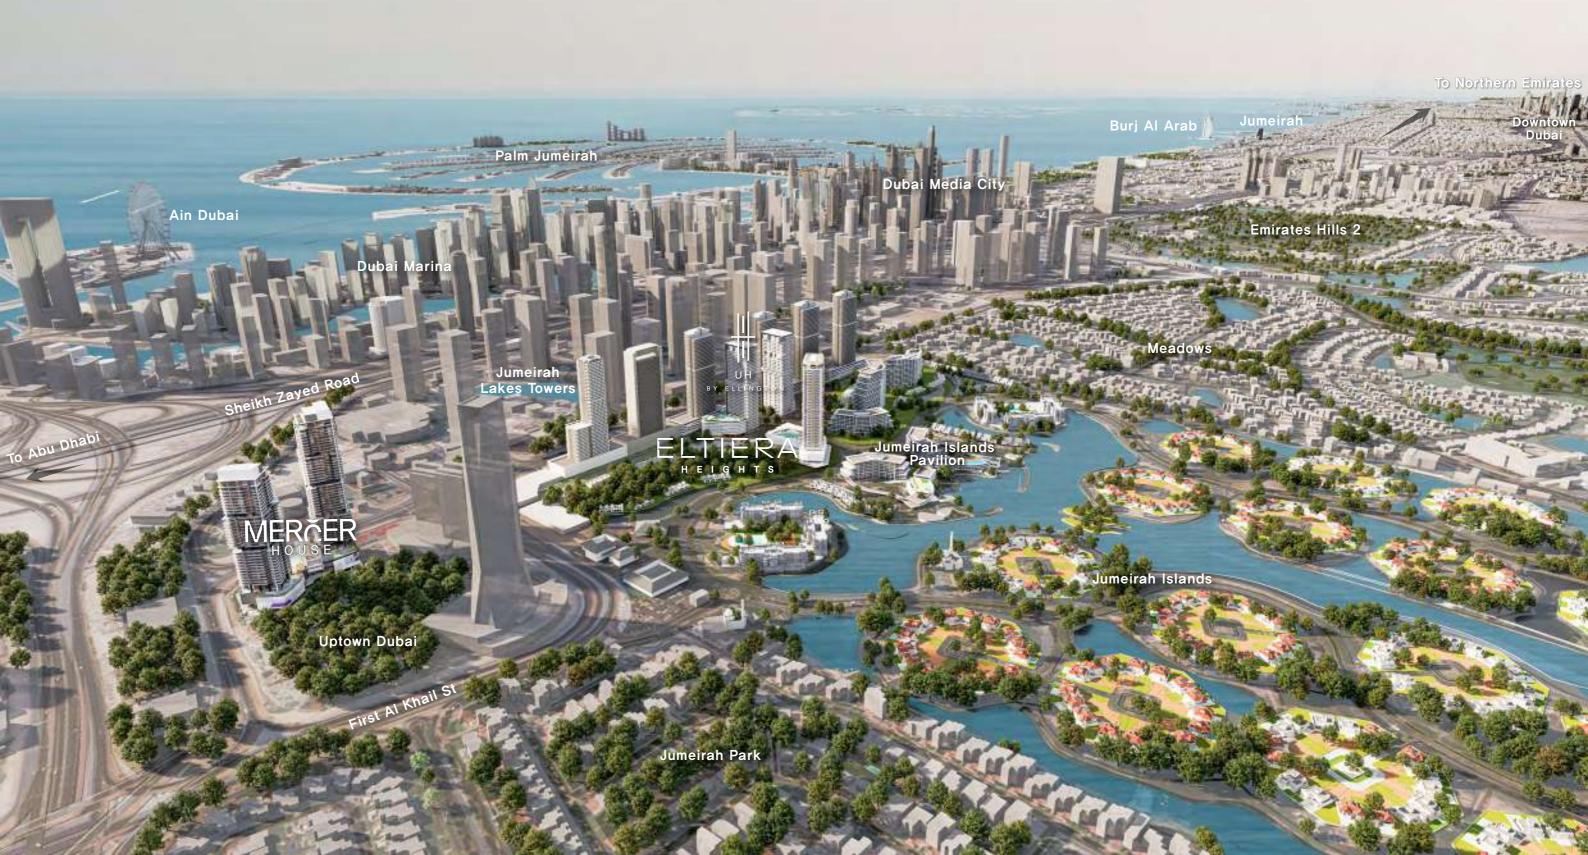

## Driving distances

Jumeirah Islands Pavilion

Jumeirah Lakes Towers

Uptowr Dubai

Jumeirah Islands clubhouse

Montgomerie Golf Club

Dubai Marina Yacht Club

Emirates Golf Club

Ain Dubai

Mall of the Emirates

Palm Jumeirah

Burj Al Arab

Burj Khalifa/ Dubai Mall

Al Maktoum International Airport

Dubai Internationa Financial Centre

Dubai International Airport