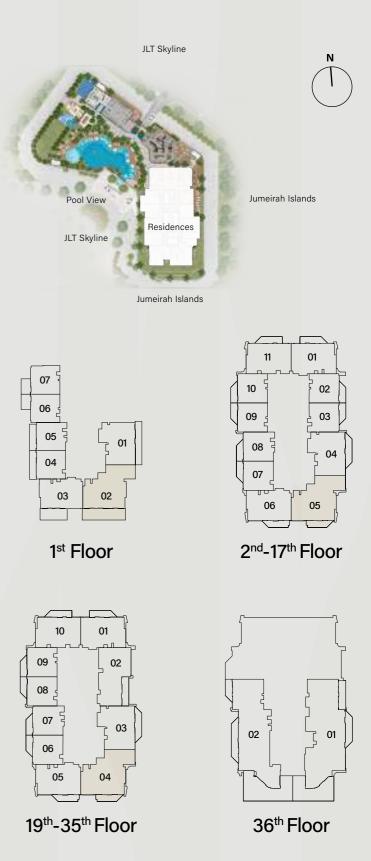

ft. to 895 sq.ft.     |
|-------------------------|-----------|-----------------------------------|
| 2 Bedroom Apartment     | 100 units | From 1,237 sq.ft. to 1,393 sq.ft. |
| 2 Bedroom Apartment + S | 51 units  | From 1,369 sq.ft. to 1,501 sq.ft. |
| 3 Bedroom Apartment     | 34 units  | From 1,640 sq.ft. to 1,950 sq.ft. |
| 4 Bedroom Penthouse     | 2 units   | From 5,810 sq.ft. to 6,085 sq.ft. |
| Total Units             | 355 units |                                   |





































Powder room







Penthouse bathroom





















#### TYPE C





#### TYPE D





Internal Living Area: 1115.79 sq. ft.





Internal Living Area: 1098.67 sq. ft.





### 2 - BEDROOM + S





### 2 - BEDROOM + S





Internal Living Area: 1505.76 sq. ft.

#### TYPE A





Total Living Area: 1640.42 sq. ft.

### 4 - BEDROOM PENTHOUSE





### 4 - BEDROOM PENTHOUSE





F & B







Type F&B

## RETAIL





Retail

F&B

# Payment plan

240 days after the

reservation date

20% 10% 5% 5% at the time 60 days after the 120 days after the 180 days after the of booking reservation date reservation date reservation date 5% 5% 5% 5% 360 days after the On completion of On completion of

5% 30% completion of On completion of On completion

20% construction

of the project

30% construction

of the project

On completion of 40% construction 50% construction of the project of the project

reservation date





800 8288 info@ellingtongroup.com

FILINGTONPROPERTIES AF

The renderings and visualizations contained in this brochure are provided for illustrative and marketi