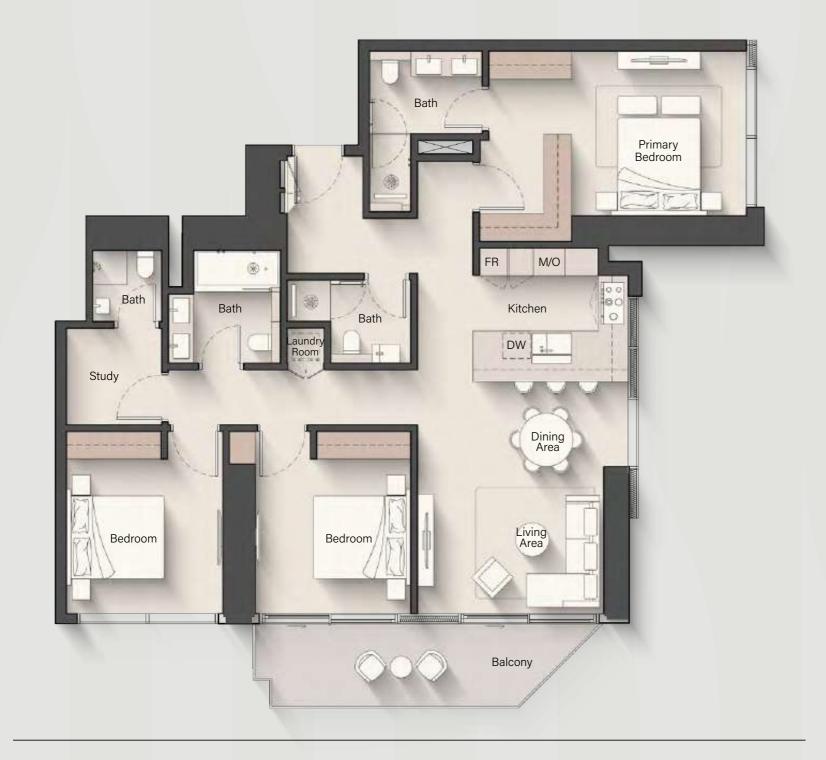

q.ft. to 895 sq.ft.     |
|-------------------------|-----------|-----------------------------------|
| 2 Bedroom Apartment     | 100 units | From 1,237 sq.ft. to 1,393 sq.ft. |
| 2 Bedroom Apartment + S | 51 units  | From 1,369 sq.ft. to 1,501 sq.ft. |
| 3 Bedroom Apartment     | 34 units  | From 1,640 sq.ft. to 1,950 sq.ft. |
| 4 Bedroom Penthouse     | 2 units   | From 5,810 sq.ft. to 6,085 sq.ft. |
| Total Units             | 355 units |                                   |





































Powder room







Penthouse bathroom





















#### TYPE C





#### TYPE D





Internal Living Area: 1115.79 sq. ft.





Internal Living Area: 1098.67 sq. ft.





### 2 - BEDROOM + S





### 2 - BEDROOM + S





Internal Living Area: 1505.76 sq. ft.

#### TYPE A





Total Living Area: 1640.42 sq. ft.

### 4 - BEDROOM PENTHOUSE





### 4 - BEDROOM PENTHOUSE





F & B







Type F&B

## RETAIL





Retail

F&B

# Payment plan

240 days after the

reservation date

20% 10% 5% 5% at the time 60 days after the 120 days after the 180 days after the of booking reservation date reservation date reservation date 5% 5% 5% 5% 360 days after the On completion of On completion of

5% 30% completion of On completion of On completion

20% construction

of the project

30% construction

of the project

On completion of 40% construction 50% construction of the project of the project

reservation date





800 8288 info@ellingtongroup.com

FILINGTONPROPERTIES AF

The renderings and visualizations contained in this brochure are provided for illustrative and marke