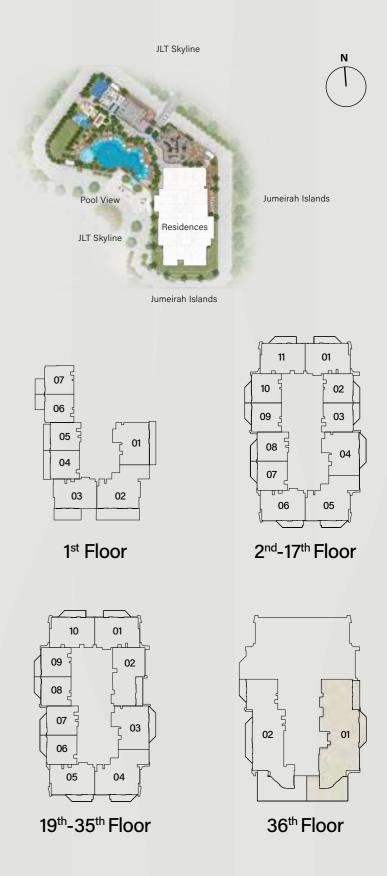

|
| 2 Bedroom Apartment     | 100 units | From 1,237 sq.ft. to 1,393 sq.ft. |
| 2 Bedroom Apartment + S | 51 units  | From 1,369 sq.ft. to 1,501 sq.ft. |
| 3 Bedroom Apartment     | 34 units  | From 1,640 sq.ft. to 1,950 sq.ft. |
| 4 Bedroom Penthouse     | 2 units   | From 5,810 sq.ft. to 6,085 sq.ft. |
| Total Units             | 355 units |                                   |





































Powder room







Penthouse bathroom





















#### TYPE C





#### TYPE D





Internal Living Area: 1115.79 sq. ft.





Internal Living Area: 1098.67 sq. ft.





### 2 - BEDROOM + S





### 2 - BEDROOM + S





Internal Living Area: 1505.76 sq. ft.

#### TYPE A





Total Living Area: 1640.42 sq. ft.

### 4 - BEDROOM PENTHOUSE





### 4 - BEDROOM PENTHOUSE





F & B







Type F&B

## RETAIL





Retail

F&B

# Payment plan

240 days after the

reservation date

20% 10% 5% 5% at the time 60 days after the 120 days after the 180 days after the of booking reservation date reservation date reservation date 5% 5% 5% 5% 360 days after the On completion of On completion of

5% 30% completion of On completion of On completion

20% construction

of the project

30% construction

of the project

On completion of 40% construction 50% construction of the project of the project

reservation date





800 8288 info@ellingtongroup.com

FILINGTONPROPERTIES AF

The renderings and visualizations contained in this brochure are provided for illustrative and marketing purposes. While the information provided is believed to be accurate and reliable at the time of