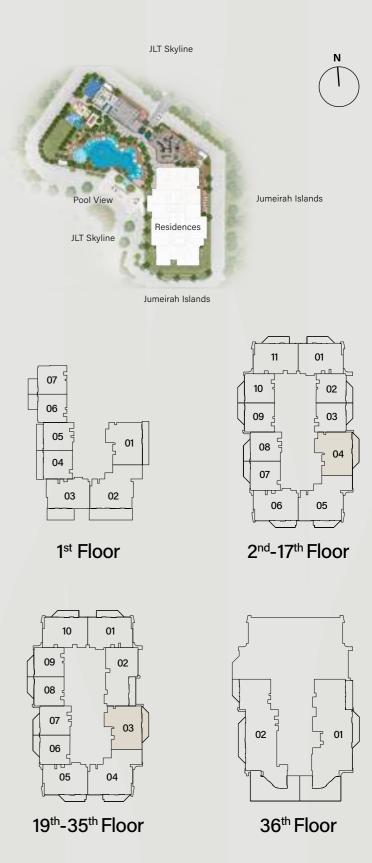

## Building configurations

## Size range & Unit type

| 1 Bedroom Apartment     | 168 units | From 820 sq.ft. to 895 sq.ft.     |
|-------------------------|-----------|-----------------------------------|
| 2 Bedroom Apartment     | 100 units | From 1,237 sq.ft. to 1,393 sq.ft. |
| 2 Bedroom Apartment + S | 51 units  | From 1,369 sq.ft. to 1,501 sq.ft. |
| 3 Bedroom Apartment     | 34 units  | From 1,640 sq.ft. to 1,950 sq.ft. |
| 4 Bedroom Penthouse     | 2 units   | From 5,810 sq.ft. to 6,085 sq.ft. |
| Total Units             | 355 units |                                   |