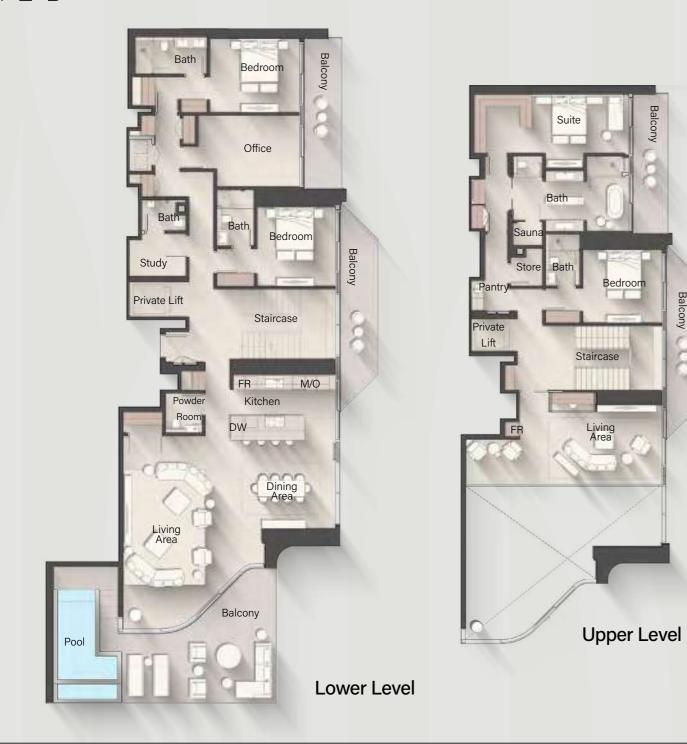

--|
| 2 Bedroom Apartment     | 100 units | From 1,237 sq.ft. to 1,393 sq.ft. |
| 2 Bedroom Apartment + S | 51 units  | From 1,369 sq.ft. to 1,501 sq.ft. |
| 3 Bedroom Apartment     | 34 units  | From 1,640 sq.ft. to 1,950 sq.ft. |
| 4 Bedroom Penthouse     | 2 units   | From 5,810 sq.ft. to 6,085 sq.ft. |
| Total Units             | 355 units |                                   |





































Powder room







Penthouse bathroom





















#### TYPE C





#### TYPE D





Internal Living Area: 1115.79 sq. ft.





Internal Living Area: 1098.67 sq. ft.





### 2 - BEDROOM + S





### 2 - BEDROOM + S





Internal Living Area: 1505.76 sq. ft.

#### TYPE A





Total Living Area: 1640.42 sq. ft.

### 4 - BEDROOM PENTHOUSE





### 4 - BEDROOM PENTHOUSE





F & B







Type F&B

## RETAIL





Retail

F&B

# Payment plan

240 days after the

reservation date

20% 10% 5% 5% at the time 60 days after the 120 days after the 180 days after the of booking reservation date reservation date reservation date 5% 5% 5% 5% 360 days after the On completion of On completion of

5% 30% completion of On completion of On completion

20% construction

of the project

30% construction

of the project

On completion of 40% construction 50% construction of the project of the project

reservation date





800 8288 info@ellingtongroup.com

FILINGTONPROPERTIES AF

The renderings and visualizations contained in this brochure are provided for illustrative and marketing purposes. While the information provided is believed to be accurate and reliable at the time