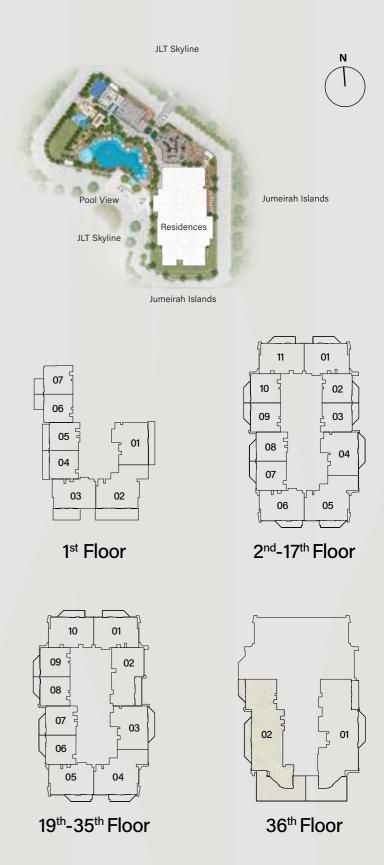

-------------------------------|
| 2 Bedroom Apartment     | 100 units | From 1,237 sq.ft. to 1,393 sq.ft. |
| 2 Bedroom Apartment + S | 51 units  | From 1,369 sq.ft. to 1,501 sq.ft. |
| 3 Bedroom Apartment     | 34 units  | From 1,640 sq.ft. to 1,950 sq.ft. |
| 4 Bedroom Penthouse     | 2 units   | From 5,810 sq.ft. to 6,085 sq.ft. |
| Total Units             | 355 units |                                   |





































Powder room







Penthouse bathroom





















#### TYPE C





#### TYPE D





Internal Living Area: 1115.79 sq. ft.





Internal Living Area: 1098.67 sq. ft.





### 2 - BEDROOM + S





### 2 - BEDROOM + S





Internal Living Area: 1505.76 sq. ft.

#### TYPE A





Total Living Area: 1640.42 sq. ft.

### 4 - BEDROOM PENTHOUSE





### 4 - BEDROOM PENTHOUSE





F & B







Type F&B

## RETAIL





Retail

F&B

# Payment plan

240 days after the

reservation date

20% 10% 5% 5% at the time 60 days after the 120 days after the 180 days after the of booking reservation date reservation date reservation date 5% 5% 5% 5% 360 days after the On completion of On completion of

5% 30% completion of On completion of On completion

20% construction

of the project

30% construction

of the project

On completion of 40% construction 50% construction of the project of the project

reservation date





800 8288 info@ellingtongroup.com

FILINGTONPROPERTIES AF

The renderings and visualizations contained in this brochure are provided for illustrative and marketing purposes. While the information provided is believed to be accur