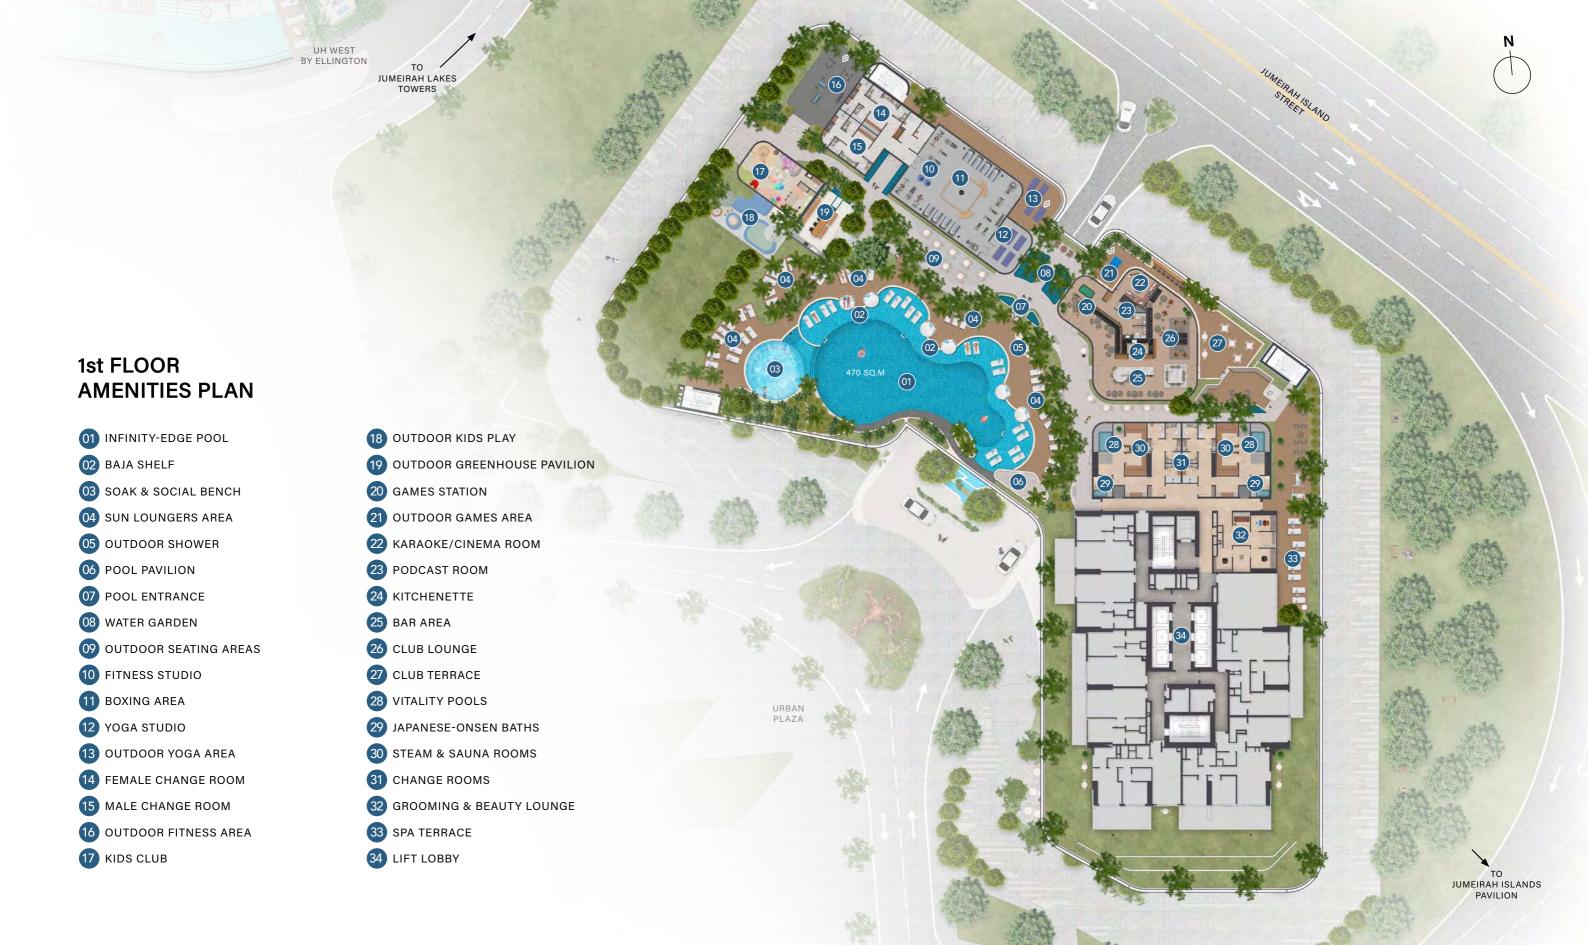

q.ft.

#### **PARKING**

1 and 2 bedroom : 1 parking space 3 and 4 bedroom : 2 parking spaces

#### **OWNERSHIP**

Freehold

## Elevations

West

ELEVATION



East

ELEVATION

North

ELEVATION

South

ELEVATION





## Size range & Unit type

| 1 Bedroom Apartment     | 168 units | From 820 sq.ft. to 895 sq.ft.     |
|-------------------------|-----------|-----------------------------------|
| 2 Bedroom Apartment     | 100 units | From 1,237 sq.ft. to 1,393 sq.ft. |
| 2 Bedroom Apartment + S | 51 units  | From 1,369 sq.ft. to 1,501 sq.ft. |
| 3 Bedroom Apartment     | 34 units  | From 1,640 sq.ft. to 1,950 sq.ft. |
| 4 Bedroom Penthouse     | 2 units   | From 5,810 sq.ft. to 6,085 sq.ft. |
| Total Units             | 355 units |                                   |





































Powder room







Penthouse bathroom





















#### TYPE C





#### TYPE D





Internal Living Area: 1115.79 sq. ft.





Internal Living Area: 1098.67 sq. ft.





### 2 - BEDROOM + S





### 2 - BEDROOM + S





Internal Living Area: 1505.76 sq. ft.

#### TYPE A





Total Living Area: 1640.42 sq. ft.

### 4 - BEDROOM PENTHOUSE





### 4 - BEDROOM PENTHOUSE





F & B







Type F&B

## RETAIL





Retail

F&B

# Payment plan

240 days after the

reservation date

20% 10% 5% 5% at the time 60 days after the 120 days after the 180 days after the of booking reservation date reservation date reservation date 5% 5% 5% 5% 360 days after the On completion of On completion of

5% 30% completion of On completion of On completion

20% construction

of the project

30%