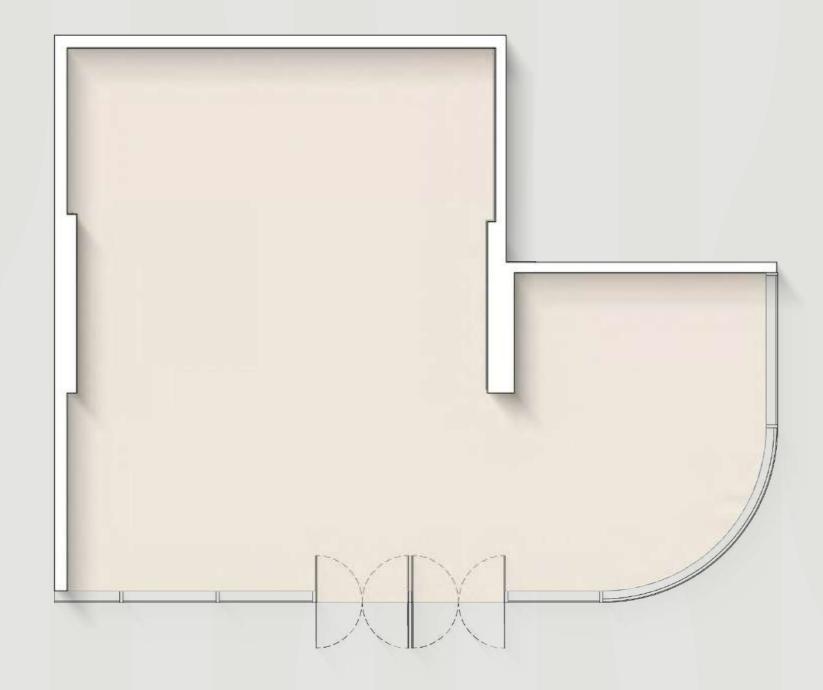

its | From 1,237 sq.ft. to 1,393 sq.ft. |
| 2 Bedroom Apartment + S | 51 units  | From 1,369 sq.ft. to 1,501 sq.ft. |
| 3 Bedroom Apartment     | 34 units  | From 1,640 sq.ft. to 1,950 sq.ft. |
| 4 Bedroom Penthouse     | 2 units   | From 5,810 sq.ft. to 6,085 sq.ft. |
| Total Units             | 355 units |                                   |





































Powder room







Penthouse bathroom





















#### TYPE C





#### TYPE D





Internal Living Area: 1115.79 sq. ft.





Internal Living Area: 1098.67 sq. ft.





### 2 - BEDROOM + S





### 2 - BEDROOM + S





Internal Living Area: 1505.76 sq. ft.

#### TYPE A





Total Living Area: 1640.42 sq. ft.

### 4 - BEDROOM PENTHOUSE





### 4 - BEDROOM PENTHOUSE





F & B







Type F&B

## RETAIL





Retail

F&B

# Payment plan

240 days after the

reservation date

20% 10% 5% 5% at the time 60 days after the 120 days after the 180 days after the of booking reservation date reservation date reservation date 5% 5% 5% 5% 360 days after the On completion of On completion of

5% 30% completion of On completion of On completion

20% construction

of the project

30% construction

of the project

On completion of 40% construction 50% construction of the project of the project

reservation date





800 8288 info@ellingtongroup.com

FILINGTONPROPERTIES AF

The renderings and visualizations contained in this brochure are provided for illustrative and marketing purposes. While the information provided is believed to be accurate and reliable at the time of printing, only the information cont