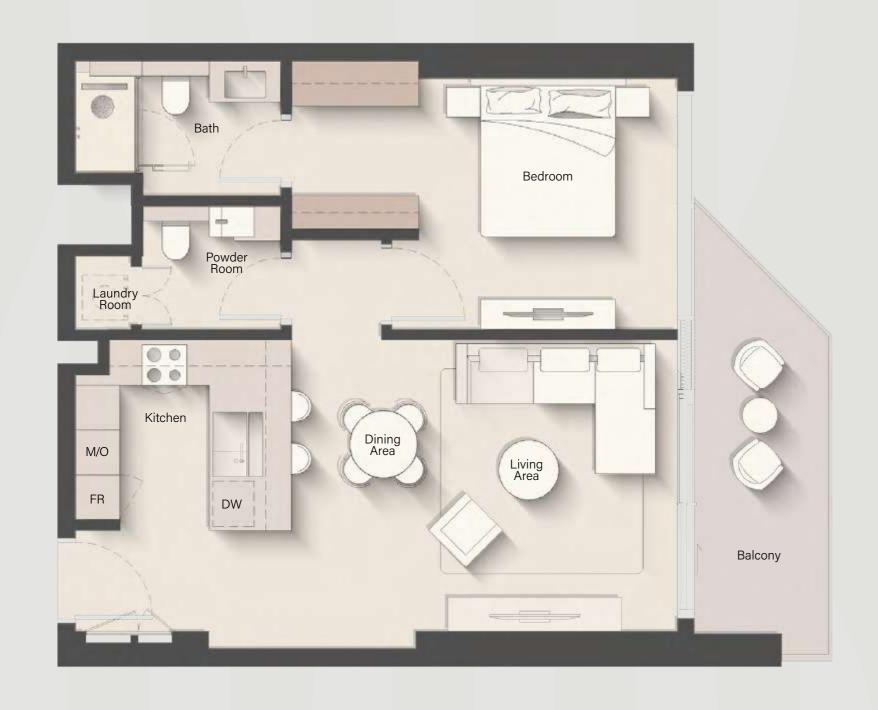

## Size range & Unit type

| 1 Bedroom Apartment     | 168 units | From 820 sq.ft. to 895 sq.ft.     |
|-------------------------|-----------|-----------------------------------|
| 2 Bedroom Apartment     | 100 units | From 1,237 sq.ft. to 1,393 sq.ft. |
| 2 Bedroom Apartment + S | 51 units  | From 1,369 sq.ft. to 1,501 sq.ft. |
| 3 Bedroom Apartment     | 34 units  | From 1,640 sq.ft. to 1,950 sq.ft. |
| 4 Bedroom Penthouse     | 2 units   | From 5,810 sq.ft. to 6,085 sq.ft. |
| Total Units             | 355 units |                                   |