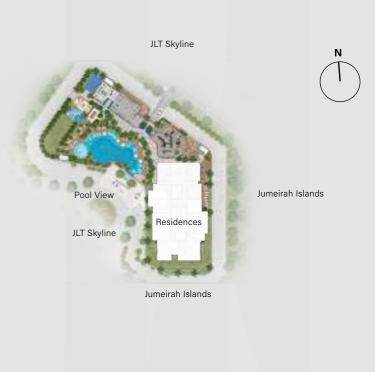

om Apartment     | 100 units | From 1,237 sq.ft. to 1,393 sq.ft. |
| 2 Bedroom Apartment + S | 51 units  | From 1,369 sq.ft. to 1,501 sq.ft. |
| 3 Bedroom Apartment     | 34 units  | From 1,640 sq.ft. to 1,950 sq.ft. |
| 4 Bedroom Penthouse     | 2 units   | From 5,810 sq.ft. to 6,085 sq.ft. |
| Total Units             | 355 units |                                   |





































Powder room







Penthouse bathroom





















#### TYPE C





#### TYPE D





Internal Living Area: 1115.79 sq. ft.





Internal Living Area: 1098.67 sq. ft.





### 2 - BEDROOM + S





### 2 - BEDROOM + S





Internal Living Area: 1505.76 sq. ft.

#### TYPE A





Total Living Area: 1640.42 sq. ft.

### 4 - BEDROOM PENTHOUSE





### 4 - BEDROOM PENTHOUSE





F & B







Type F&B

## RETAIL





Retail

F&B

# Payment plan

240 days after the

reservation date

20% 10% 5% 5% at the time 60 days after the 120 days after the 180 days after the of booking reservation date reservation date reservation date 5% 5% 5% 5% 360 days after the On completion of On completion of

5% 30% completion of On completion of On completion

20% construction

of the project

30% construction

of the project

On completion of 40% construction 50% construction of the project of the project

reservation date





800 8288 info@ellingtongroup.com

FILINGTONPROPERTIES AF

The renderings and visualizations contained in this brochure are provided for illustrative and marketing purposes. While the information provided is believed to be accurate and reliable at the time of printing,