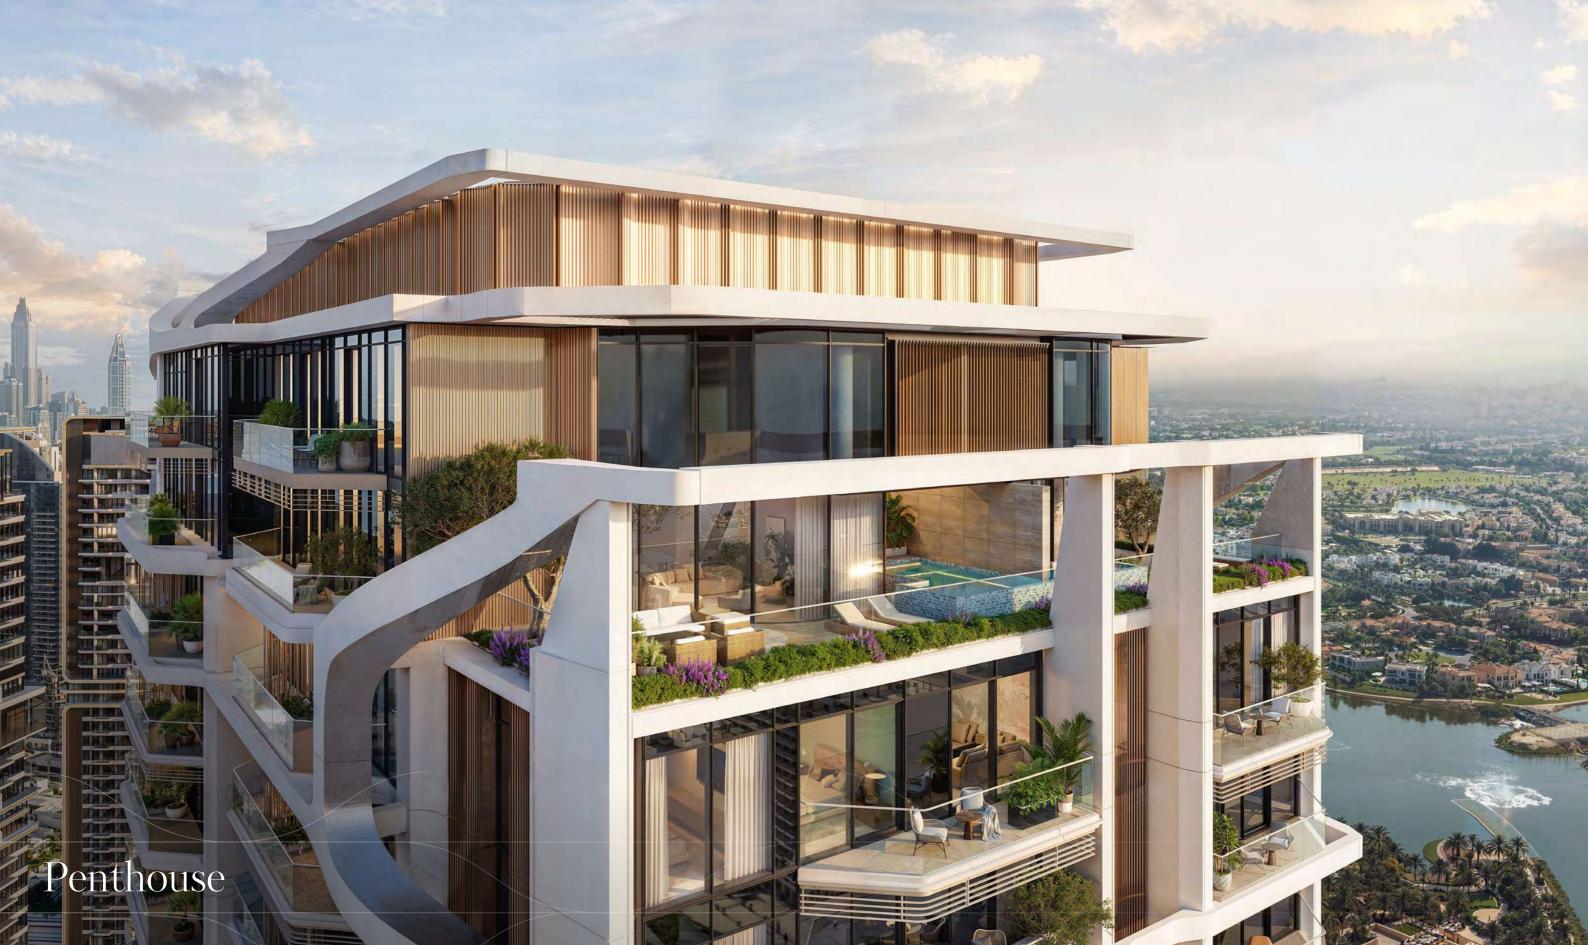

and 2 bedroom : 1 parking space 3 and 4 bedroom : 2 parking spaces

#### **OWNERSHIP**

Freehold

## Elevations

West

ELEVATION



East

ELEVATION

North

ELEVATION

South

ELEVATION





## Size range & Unit type

| 1 Bedroom Apartment     | 168 units | From 820 sq.ft. to 895 sq.ft.     |
|-------------------------|-----------|-----------------------------------|
| 2 Bedroom Apartment     | 100 units | From 1,237 sq.ft. to 1,393 sq.ft. |
| 2 Bedroom Apartment + S | 51 units  | From 1,369 sq.ft. to 1,501 sq.ft. |
| 3 Bedroom Apartment     | 34 units  | From 1,640 sq.ft. to 1,950 sq.ft. |
| 4 Bedroom Penthouse     | 2 units   | From 5,810 sq.ft. to 6,085 sq.ft. |
| Total Units             | 355 units |                                   |





































Powder room







Penthouse bathroom





















#### TYPE C





#### TYPE D





Internal Living Area: 1115.79 sq. ft.





Internal Living Area: 1098.67 sq. ft.





### 2 - BEDROOM + S





### 2 - BEDROOM + S





Internal Living Area: 1505.76 sq. ft.

#### TYPE A





Total Living Area: 1640.42 sq. ft.

### 4 - BEDROOM PENTHOUSE





### 4 - BEDROOM PENTHOUSE





F & B







Type F&B

## RETAIL





Retail

F&B

# Payment plan

240 days after the

reservation date

20% 10% 5% 5% at the time 60 days after the 120 days after the 180 days after the of booking reservation date reservation date reservation date 5% 5% 5% 5% 360 days after the On completion of On completion of

5% 30% completion of On completion of On completion

20% construction

of the project

30% construction

of the proje