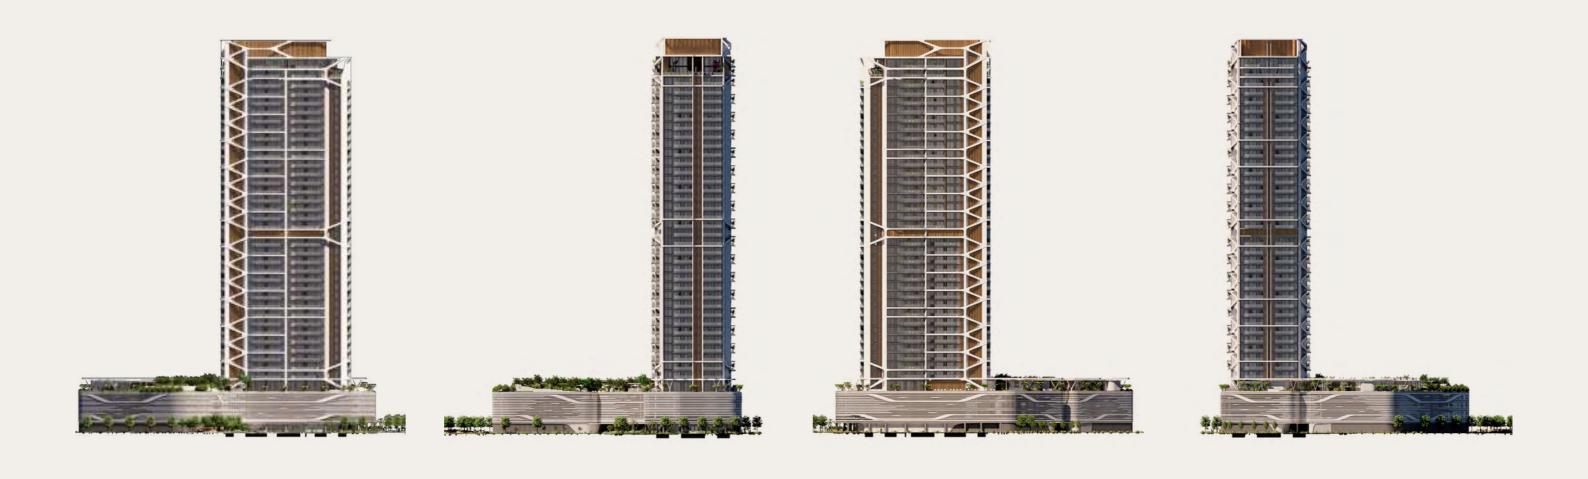

GHTS

PROJECT BRIEF









### Location



## Driving distances



Jumeirah Islands Pavilion



Jumeirah Lakes Towers



Uptowr Dubai



Jumeirah Islands clubhouse



Montgomerie Golf Club



Dubai Marina Yacht Club



Emirates Golf Club



Ain Dubai



Mall of the Emirates



Palm Jumeirah



Burj Al Arab



Burj Khalifa/ Dubai Mall



Al Maktoum International Airport



Dubai Internationa Financial Centre



Dubai International Airport



## Architectural sections



## Building configurations



#### **ELEVATORS**

6 passenger elevators1 service elevator

ANTICIPATED COMPLETION DATE
Q4 2028

ANTICIPATED SERVICE CHARGE AED 21 per sq.ft.

#### **PARKING**

1 and 2 bedroom : 1 parking space 3 and 4 bedroom : 2 parking spaces

#### **OWNERSHIP**

Freehold

## Elevations

West

ELEVATION



East

ELEVATION

North

ELEVATION

South

ELEVATION





## Size range & Unit type

| 1 Bedroom Apartment     | 168 units | From 820 sq.ft. to 895 sq.ft.     |
|-------------------------|-----------|-----------------------------------|
| 2 Bedroom Apartment     | 100 units | From 1,237 sq.ft. to 1,393 sq.ft. |
| 2 Bedroom Apartment + S | 51 units  | From 1,369 sq.ft. to 1,501 sq.ft. |
| 3 Bedroom Apartment     | 34 units  | From 1,640 sq.ft. to 1,950 sq.ft. |
| 4 Bedroom Penthouse     | 2 units   | From 5,810 sq.ft. to 6,085 sq.ft. |
| Total Units             | 355 units |                                   |





































Powder room







Penthouse bathroom





















#### TYPE C





#### TYPE D





Internal Living Area: 1115.79 sq. ft.





Internal