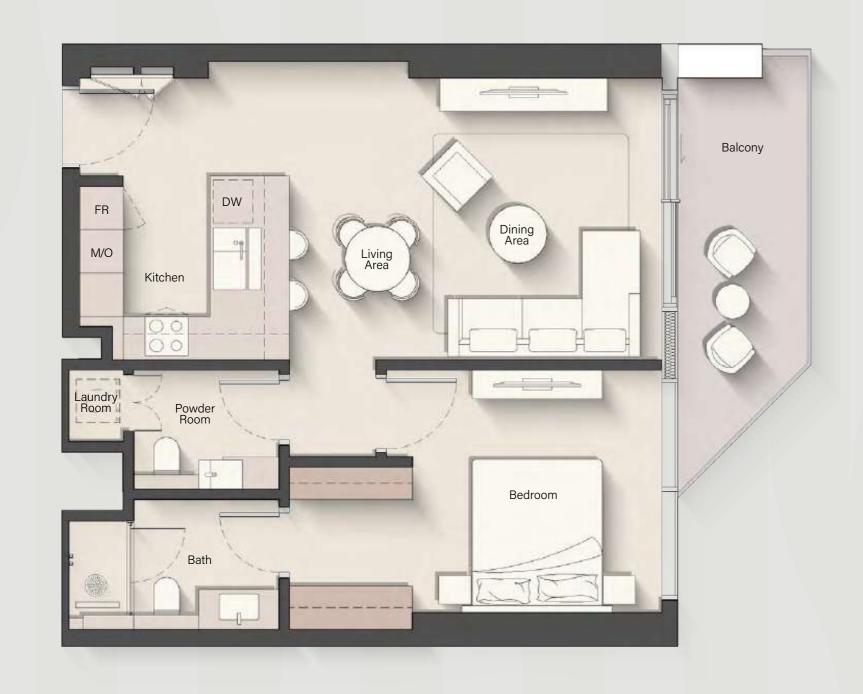

## Size range & Unit type

| 1 Bedroom Apartment     | 168 units | From 820 sq.ft. to 895 sq.ft.     |
|-------------------------|-----------|-----------------------------------|
| 2 Bedroom Apartment     | 100 units | From 1,237 sq.ft. to 1,393 sq.ft. |
| 2 Bedroom Apartment + S | 51 units  | From 1,369 sq.ft. to 1,501 sq.ft. |
| 3 Bedroom Apartment     | 34 units  | From 1,640 sq.ft. to 1,950 sq.ft. |
| 4 Bedroom Penthouse     | 2 units   | From 5,810 sq.ft. to 6,085 sq.ft. |
| Total Units             | 355 units |                                   |