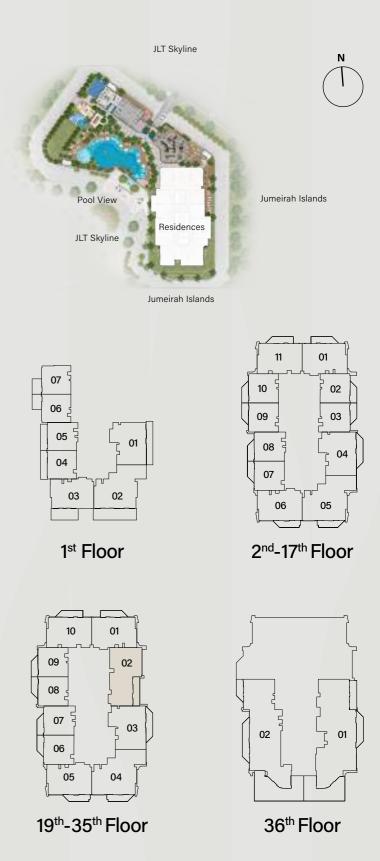

pe

| 1 Bedroom Apartment     | 168 units | From 820 sq.ft. to 895 sq.ft.     |
|-------------------------|-----------|-----------------------------------|
| 2 Bedroom Apartment     | 100 units | From 1,237 sq.ft. to 1,393 sq.ft. |
| 2 Bedroom Apartment + S | 51 units  | From 1,369 sq.ft. to 1,501 sq.ft. |
| 3 Bedroom Apartment     | 34 units  | From 1,640 sq.ft. to 1,950 sq.ft. |
| 4 Bedroom Penthouse     | 2 units   | From 5,810 sq.ft. to 6,085 sq.ft. |
| Total Units             | 355 units |                                   |





































Powder room







Penthouse bathroom





















#### TYPE C





#### TYPE D





Internal Living Area: 1115.79 sq. ft.





Internal Living Area: 1098.67 sq. ft.





### 2 - BEDROOM + S





### 2 - BEDROOM + S





Internal Living Area: 1505.76 sq. ft.

#### TYPE A





Total Living Area: 1640.42 sq. ft.

### 4 - BEDROOM PENTHOUSE





### 4 - BEDROOM PENTHOUSE





F & B







Type F&B

## RETAIL





Retail

F&B

# Payment plan

240 days after the

reservation date

20% 10% 5% 5% at the time 60 days after the 120 days after the 180 days after the of booking reservation date reservation date reservation date 5% 5% 5% 5% 360 days after the On completion of On completion of

5% 30% completion of On completion of On completion

20% construction

of the project

30% construction

of the project

On completion of 40% construction 50% construction of the project of the project

reservation date





800 8288 info@ellingtongroup.com

FILINGTONPROPERTIES AF

The renderings and visualizations contained in