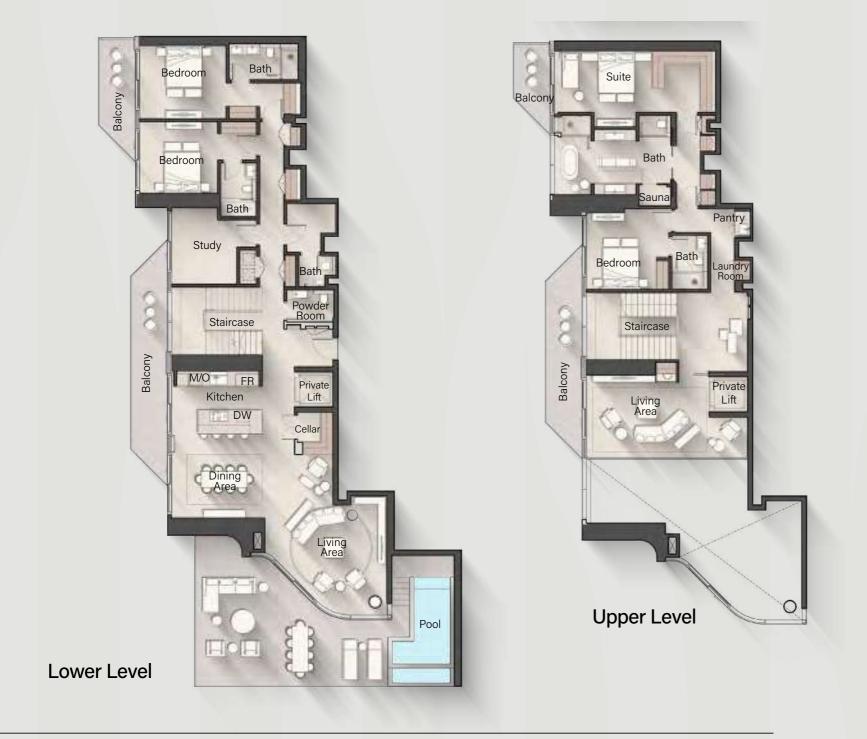

---------------------------------|
| 2 Bedroom Apartment     | 100 units | From 1,237 sq.ft. to 1,393 sq.ft. |
| 2 Bedroom Apartment + S | 51 units  | From 1,369 sq.ft. to 1,501 sq.ft. |
| 3 Bedroom Apartment     | 34 units  | From 1,640 sq.ft. to 1,950 sq.ft. |
| 4 Bedroom Penthouse     | 2 units   | From 5,810 sq.ft. to 6,085 sq.ft. |
| Total Units             | 355 units |                                   |





































Powder room







Penthouse bathroom





















#### TYPE C





#### TYPE D





Internal Living Area: 1115.79 sq. ft.





Internal Living Area: 1098.67 sq. ft.





### 2 - BEDROOM + S





### 2 - BEDROOM + S





Internal Living Area: 1505.76 sq. ft.

#### TYPE A





Total Living Area: 1640.42 sq. ft.

### 4 - BEDROOM PENTHOUSE





### 4 - BEDROOM PENTHOUSE





F & B







Type F&B

## RETAIL





Retail

F&B

# Payment plan

240 days after the

reservation date

20% 10% 5% 5% at the time 60 days after the 120 days after the 180 days after the of booking reservation date reservation date reservation date 5% 5% 5% 5% 360 days after the On completion of On completion of

5% 30% completion of On completion of On completion

20% construction

of the project

30% construction

of the project

On completion of 40% construction 50% construction of the project of the project

reservation date





800 8288 info@ellingtongroup.com

FILINGTONPROPERTIES AF

The renderings and visualizations contained in this brochure are provided for illustrative and marketing purposes. While the information provided is believed to be acc