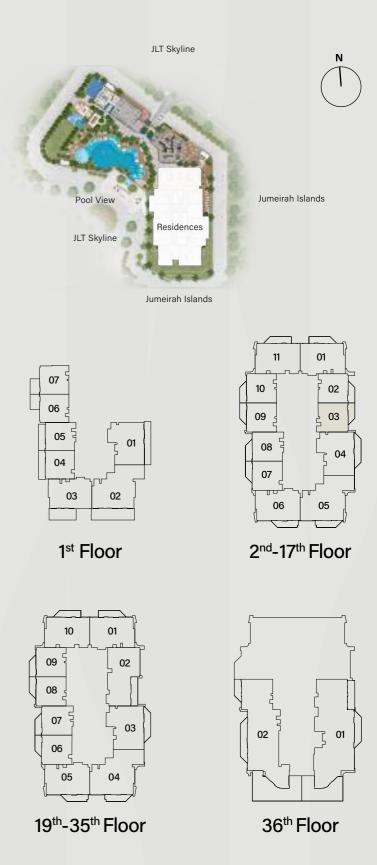

WNERSHIP**

Freehold

## Elevations

West

ELEVATION



East

ELEVATION

North

ELEVATION

South

ELEVATION





## Size range & Unit type

| 1 Bedroom Apartment     | 168 units | From 820 sq.ft. to 895 sq.ft.     |
|-------------------------|-----------|-----------------------------------|
| 2 Bedroom Apartment     | 100 units | From 1,237 sq.ft. to 1,393 sq.ft. |
| 2 Bedroom Apartment + S | 51 units  | From 1,369 sq.ft. to 1,501 sq.ft. |
| 3 Bedroom Apartment     | 34 units  | From 1,640 sq.ft. to 1,950 sq.ft. |
| 4 Bedroom Penthouse     | 2 units   | From 5,810 sq.ft. to 6,085 sq.ft. |
| Total Units             | 355 units |                                   |





































Powder room







Penthouse bathroom





















#### TYPE C





#### TYPE D





Internal Living Area: 1115.79 sq. ft.





Internal Living Area: 1098.67 sq. ft.





### 2 - BEDROOM + S





### 2 - BEDROOM + S





Internal Living Area: 1505.76 sq. ft.

#### TYPE A





Total Living Area: 1640.42 sq. ft.

### 4 - BEDROOM PENTHOUSE





### 4 - BEDROOM PENTHOUSE





F & B







Type F&B

## RETAIL





Retail

F&B

# Payment plan

240 days after the

reservation date

20% 10% 5% 5% at the time 60 days after the 120 days after the 180 days after the of booking reservation date reservation date reservation date 5% 5% 5% 5% 360 days after the On completion of On completion of

5% 30% completion of On completion of On completion

20% construction

of the project

30% construction

of the project

On completion of 40% construction 50% construction of the project of the