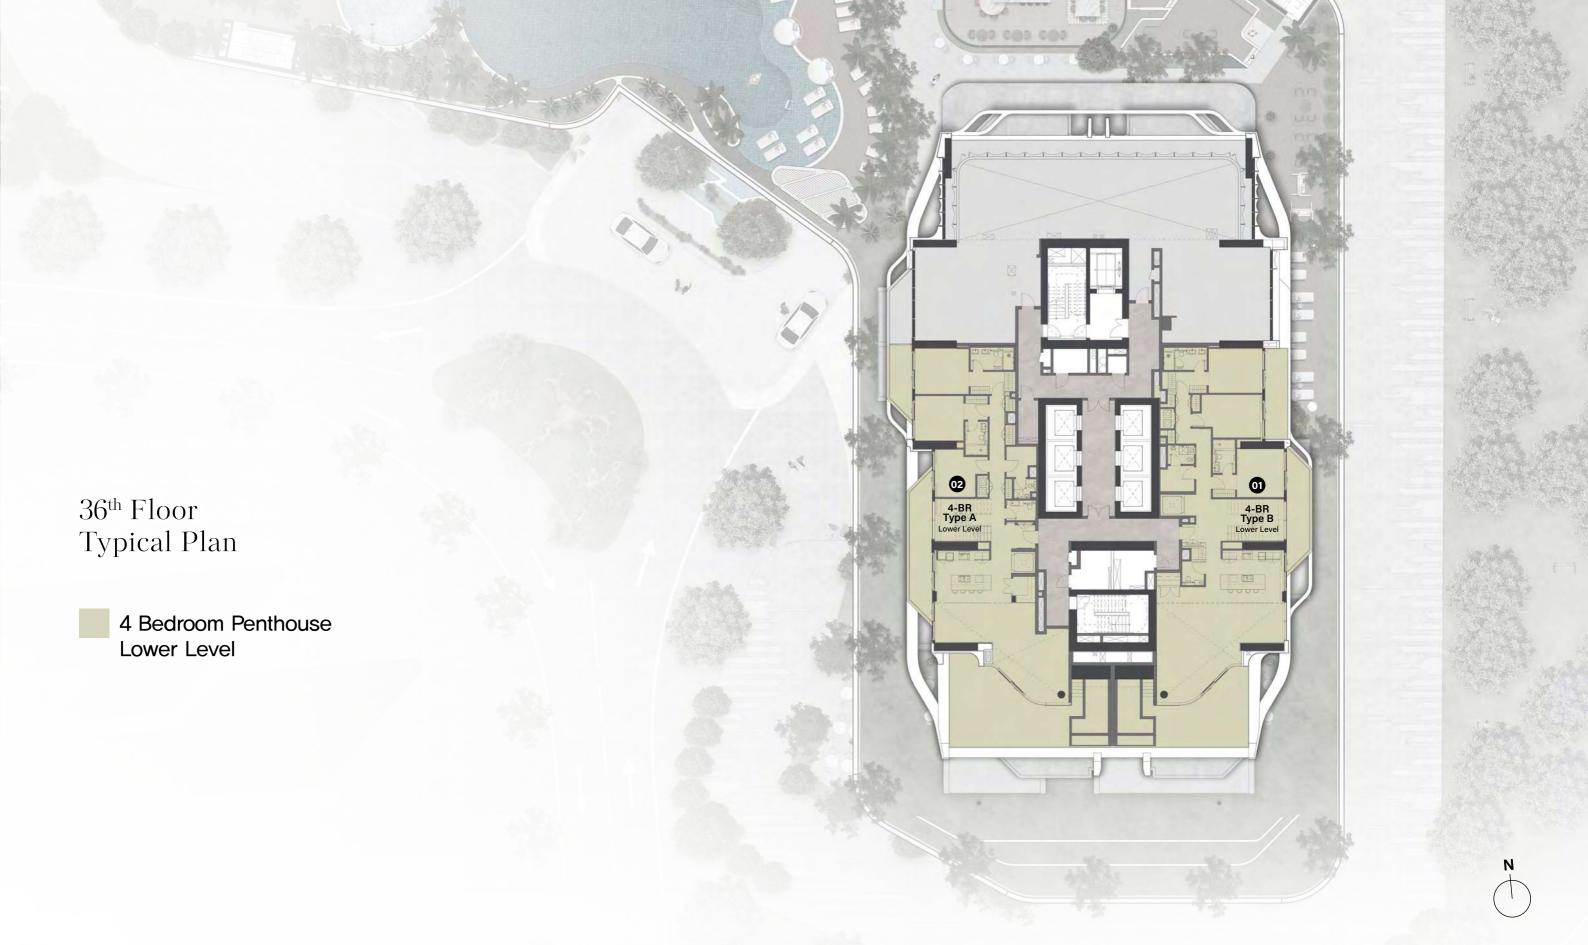

## Building configurations

## Size range & Unit type

| 1 Bedroom Apartment     | 168 units | From 820 sq.ft. to 895 sq.ft.     |
|-------------------------|-----------|-----------------------------------|
| 2 Bedroom Apartment     | 100 units | From 1,237 sq.ft. to 1,393 sq.ft. |
| 2 Bedroom Apartment + S | 51 units  | From 1,369 sq.ft. to 1,501 sq.ft. |
| 3 Bedroom Apartment     | 34 units  | From 1,640 sq.ft. to 1,950 sq.ft. |
| 4 Bedroom Penthouse     | 2 units   | From 5,810 sq.ft. to 6,085 sq.ft. |
| Total Units             | 355 units |                                   |

### 4 - BEDROOM PENTHOUSE

### 4 - BEDROOM PENTHOUSE

F & B

Type F&B