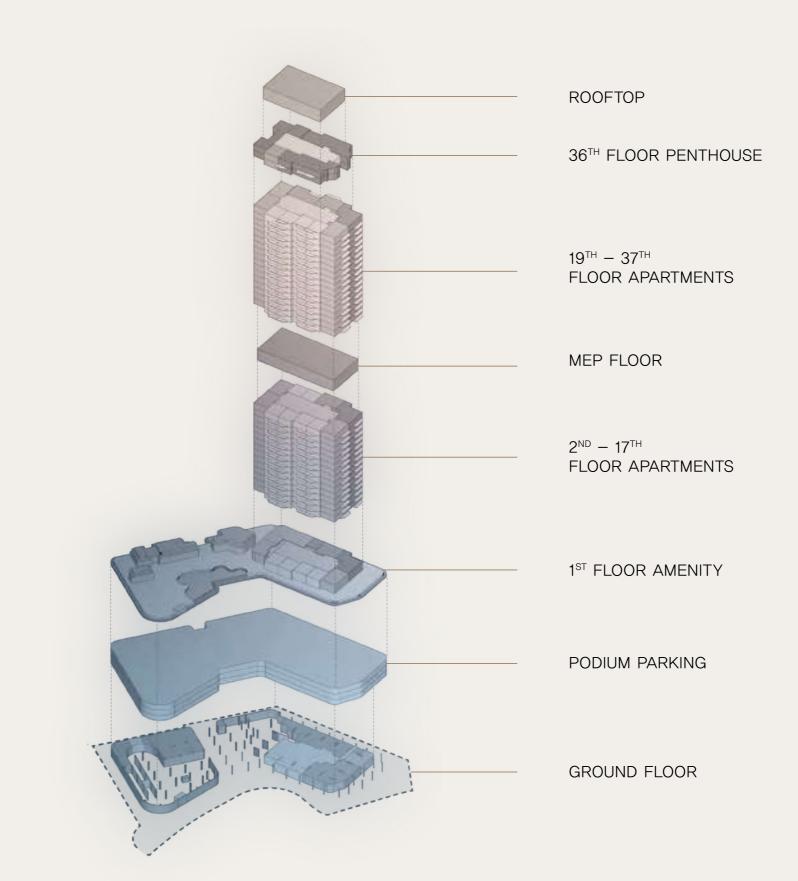

# ELTIERA HEIGHTS

PROJECT BRIEF









### Location



## Driving distances



Jumeirah Islands Pavilion



Jumeirah Lakes Towers



Uptowr Dubai



Jumeirah Islands clubhouse



Montgomerie Golf Club



Dubai Marina Yacht Club



Emirates Golf Club



Ain Dubai



Mall of the Emirates



Palm Jumeirah



Burj Al Arab



Burj Khalifa/ Dubai Mall



Al Maktoum International Airport



Dubai Internationa Financial Centre



Dubai International Airport



## Architectural sections



## Building configurations



#### **ELEVATORS**

6 passenger elevators1 service elevator

ANTICIPATED COMPLETION DATE
Q4 2028

ANTICIPATED SERVICE CHARGE AED 21 per sq.ft.

#### **PARKING**

1 and 2 bedroom : 1 parking space 3 and 4 bedroom : 2 parking spaces

#### **OWNERSHIP**

Freehold

## Elevations

West

ELEVATION



East

ELEVATION

North

ELEVATION

South

ELEVATION





## Size range & Unit type

| 1 Bedroom Apartment     | 168 units | From 820 sq.ft. to 895 sq.ft.     |
|-------------------------|-----------|-----------------------------------|
| 2 Bedroom Apartment     | 100 units | From 1,237 sq.ft. to 1,393 sq.ft. |
| 2 Bedroom Apartment + S | 51 units  | From 1,369 sq.ft. to 1,501 sq.ft. |
| 3 Bedroom Apartment     | 34 units  | From 1,640 sq.ft. to 1,950 sq.ft. |
| 4 Bedr