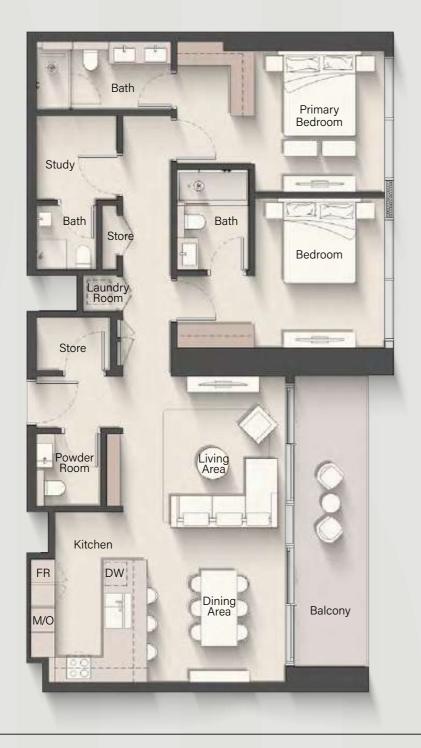

type

| 1 Bedroom Apartment     | 168 units | From 820 sq.ft. to 895 sq.ft.     |
|-------------------------|-----------|-----------------------------------|
| 2 Bedroom Apartment     | 100 units | From 1,237 sq.ft. to 1,393 sq.ft. |
| 2 Bedroom Apartment + S | 51 units  | From 1,369 sq.ft. to 1,501 sq.ft. |
| 3 Bedroom Apartment     | 34 units  | From 1,640 sq.ft. to 1,950 sq.ft. |
| 4 Bedroom Penthouse     | 2 units   | From 5,810 sq.ft. to 6,085 sq.ft. |
| Total Units             | 355 units |                                   |





































Powder room







Penthouse bathroom





















#### TYPE C





#### TYPE D





Internal Living Area: 1115.79 sq. ft.





Internal Living Area: 1098.67 sq. ft.





### 2 - BEDROOM + S





### 2 - BEDROOM + S





Internal Living Area: 1505.76 sq. ft.

#### TYPE A





Total Living Area: 1640.42 sq. ft.

### 4 - BEDROOM PENTHOUSE





### 4 - BEDROOM PENTHOUSE





F & B







Type F&B

## RETAIL





Retail

F&B

# Payment plan

240 days after the

reservation date

20% 10% 5% 5% at the time 60 days after the 120 days after the 180 days after the of booking reservation date reservation date reservation date 5% 5% 5% 5% 360 days after the On completion of On completion of

5% 30% completion of On completion of On completion

20% construction

of the project

30% construction

of the project

On completion of 40% construction 50% construction of the project of the project

reservation date





800 8288 info@ellingtongroup.com

FILINGTONPROPERTIES AF

The renderings and visualizations contained