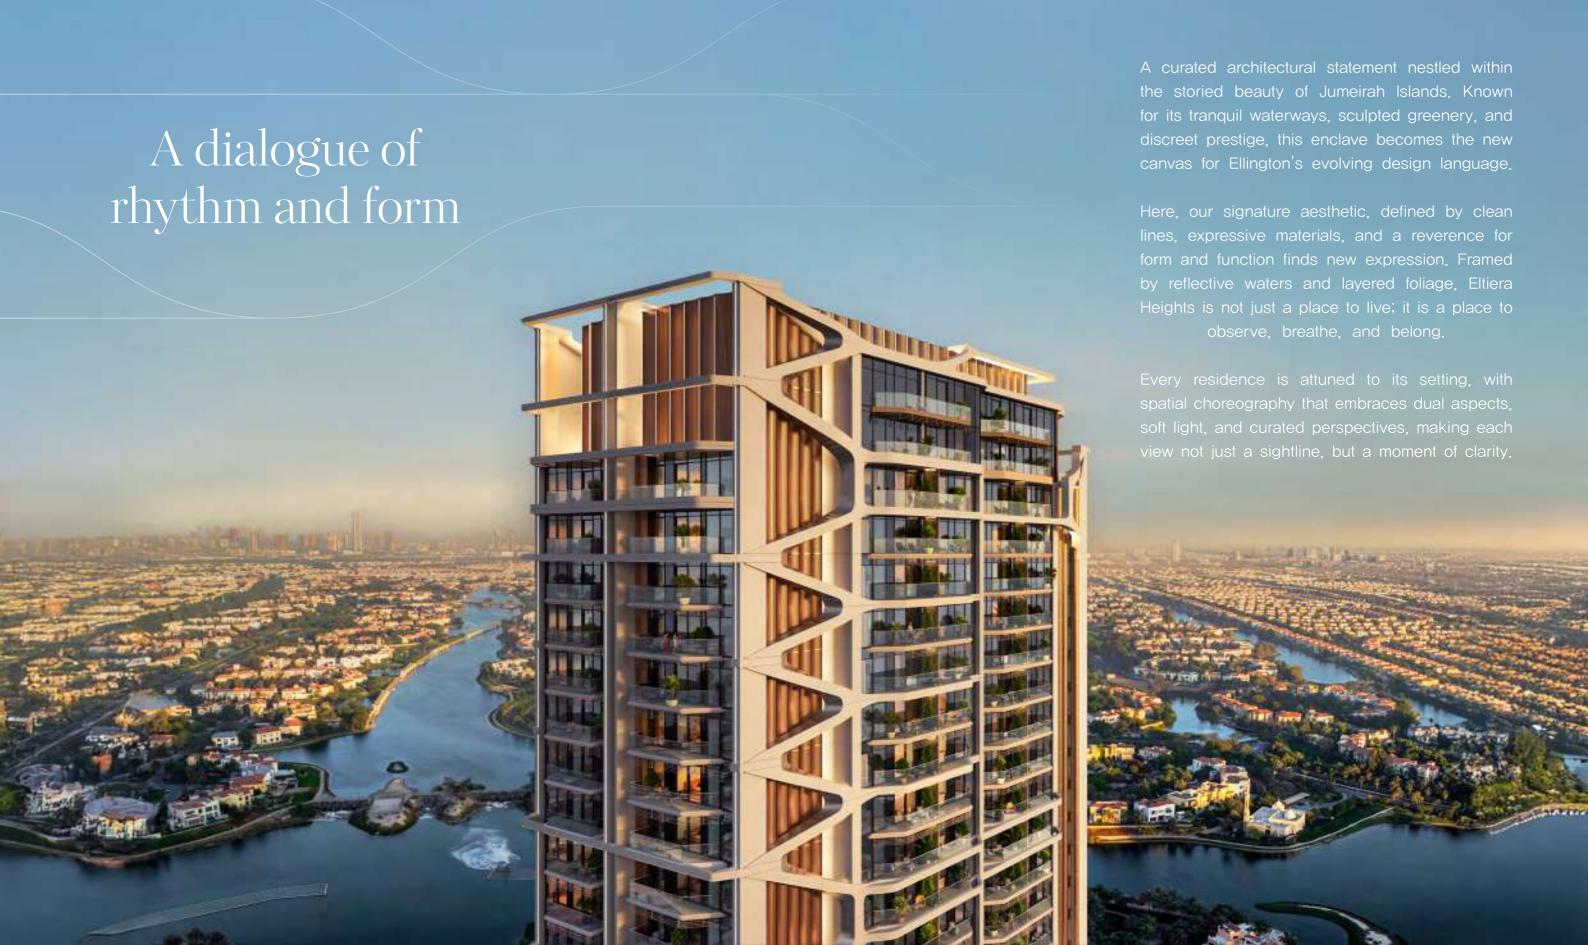

# ELTIERA HEIGHTS

PROJECT BRIEF









### Location



## Driving distances



Jumeirah Islands Pavilion



Jumeirah Lakes Towers



Uptowr Dubai



Jumeirah Islands clubhouse



Montgomerie Golf Club



Dubai Marina Yacht Club



Emirates Golf Club



Ain Dubai



Mall of the Emirates



Palm Jumeirah



Burj Al Arab



Burj Khalifa/ Dubai Mall



Al Maktoum International Airport



Dubai Internationa Financial Centre



Dubai International Airport



## Architectural sections



## Building configurations



#### **ELEVATORS**

6 passenger elevators1 service elevator

ANTICIPATED COMPLETION DATE
Q4 2028

ANTICIPATED SERVICE CHARGE AED 21 per sq.ft.

#### **PARKING**

1 and 2 bedroom : 1 parking space 3 and 4 bedroom : 2 parking spaces

#### **OWNERSHIP**

Freehold

## Elevations

West

ELEVATION



East

ELEVATION

Nort