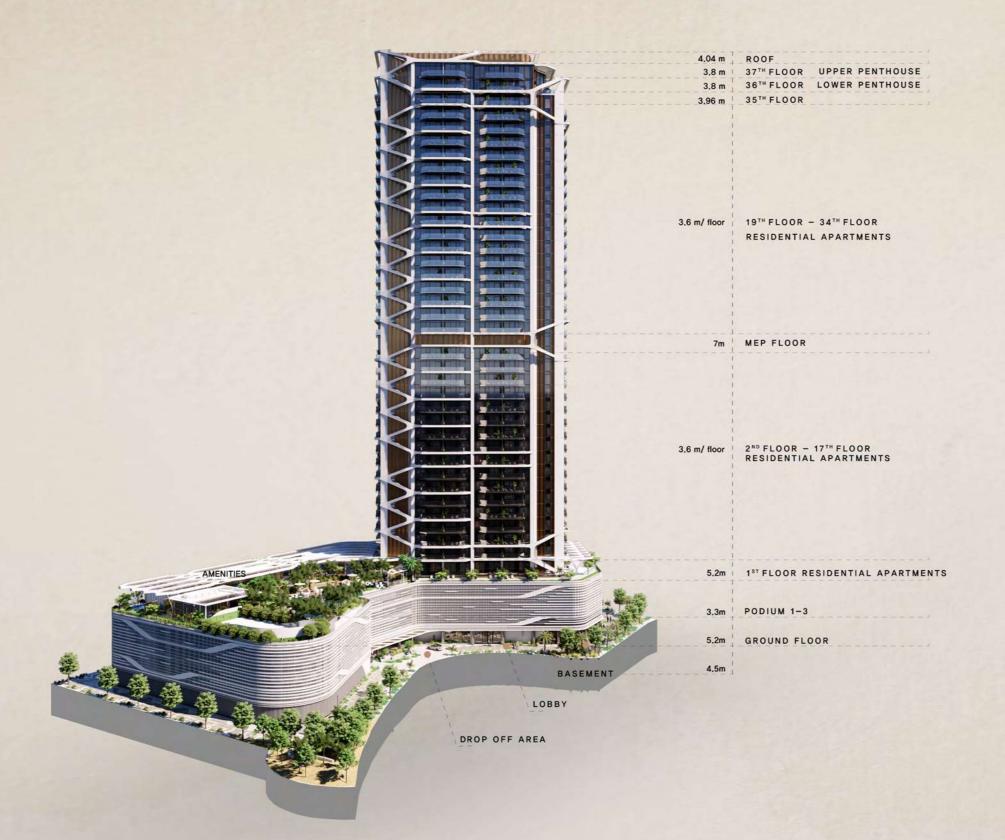

# ELTIERA HEIGHTS

PROJECT BRIEF









### Location



## Driving distances



Jumeirah Islands Pavilion



Jumeirah Lakes Towers



Uptowr Dubai



Jumeirah Islands clubhouse



Montgomerie Golf Club



Dubai Marina Yacht Club



Emirates Golf Club



Ain Dubai



Mall of the Emirates



Palm Jumeirah



Burj Al Arab



Burj Khalifa/ Dubai Mall



Al Maktoum International Airport



Dubai Internationa Financial Centre



Dubai International Airport



## Architectural sections



## Building configurations



#### **ELEVATORS**

6 passenger elevators1 service elevator

ANTICIPATED COMPLETION DATE
Q4 2028

ANTICIPATED SERVICE CHARGE AED 21 per sq.ft.

#### **PARKING**

1 and 2 bedroom : 1 parking space 3 and 4 bedroom : 2 parking spaces

#### **OWNERSHIP**

Freehold

## Elevations

West

ELEVATION



East

ELEVATION

North

ELEVATION

South

ELEVATION





## Size range & Unit type

| 1 Bedroom Apartment     | 168 units | From 820 sq.ft. to 895 sq.ft.     |
|-------------------------|-----------|-----------------------------------|
| 2 Bedroom Apartment     | 100 units | From 1,237 sq.ft. to 1,393 sq.ft. |
| 2 Bedroom Apartment + S | 51 units  | From 1,369 sq.ft. to 1,501 sq.ft. |
| 3 Bedroom Apartment     | 34 units  | From 1,640 sq.ft. to 1,950 sq.ft. |
| 4 Bedroom Penthouse     | 2 units