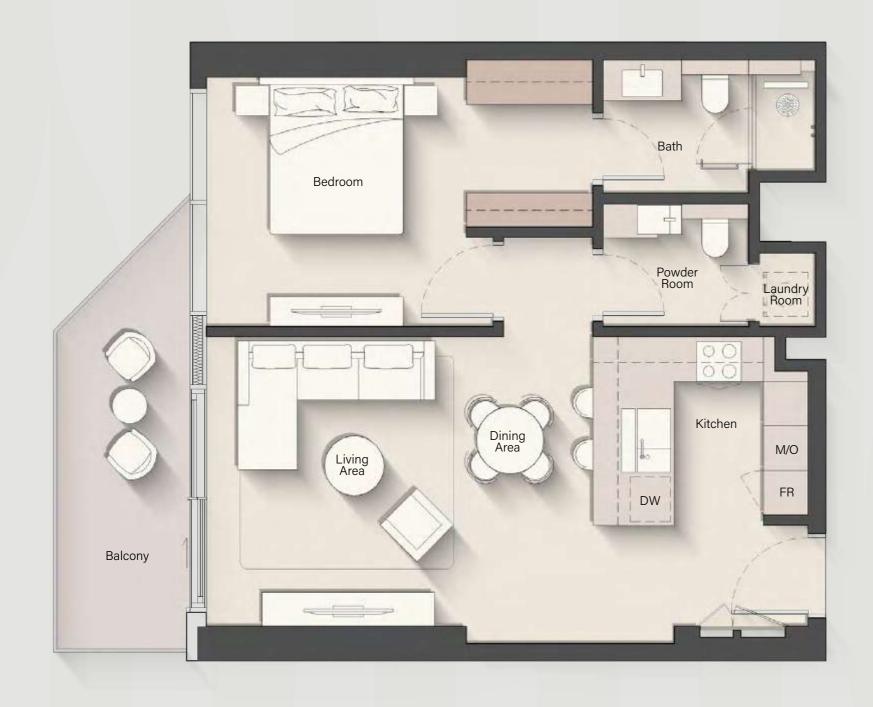

## Size range & Unit type

| 1 Bedroom Apartment     | 168 units | From 820 sq.ft. to 895 sq.ft.     |
|-------------------------|-----------|-----------------------------------|
| 2 Bedroom Apartment     | 100 units | From 1,237 sq.ft. to 1,393 sq.ft. |
| 2 Bedroom Apartment + S | 51 units  | From 1,369 sq.ft. to 1,501 sq.ft. |
| 3 Bedroom Apartment     | 34 units  | From 1,640 sq.ft. to 1,950 sq.ft. |
| 4 Bedroom Penthouse     | 2 units   | From 5,810 sq.ft. to 6,085 sq.ft. |
| Total Units             | 355 units |                                   |