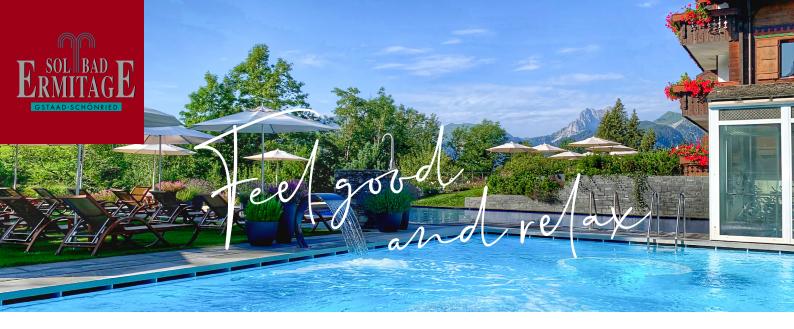

## THE MOST BEAUTIFUL SALTWATER POOL in the mountains.

|                                         |                                   | Single entry | 10 subscription |         |         | Annual<br>Subscription |
|-----------------------------------------|-----------------------------------|--------------|-----------------|---------|---------|------------------------|
|                                         |                                   | Summer       | Winter          | Summer  | Winter  |                        |
| Saltwater pool                          | for a max. stay of 2 hours        | *30          | *40             | */**270 | */**360 | 990                    |
| Saunapark/saltwater<br>pool combination | for a max. stay of 3 hours        | *45          | *55             | */**405 | */**495 | 1'490                  |
| Fitness                                 | daily from 8 am – 9 pm            | 26           | 36              | 234     | 324     | 890                    |
| Squash                                  | per hour (daily from 8 am – 9 pm) | 20           | 20              | 180     | 180     | 480                    |

## **OPENING HOURS**

**Saltwater pool** (daily from 9.30 am – 9 pm) Water temperature 35 °C, underwater massage jets, standing whirlpool, air bubble loungers, neck jets, air bubble benches

**Outdoor sports pool** 28 – 31 °C (daily from 9.30 am – 9 pm) For those who like to exercise, the sports pool is a great place to swim in warm fresh water