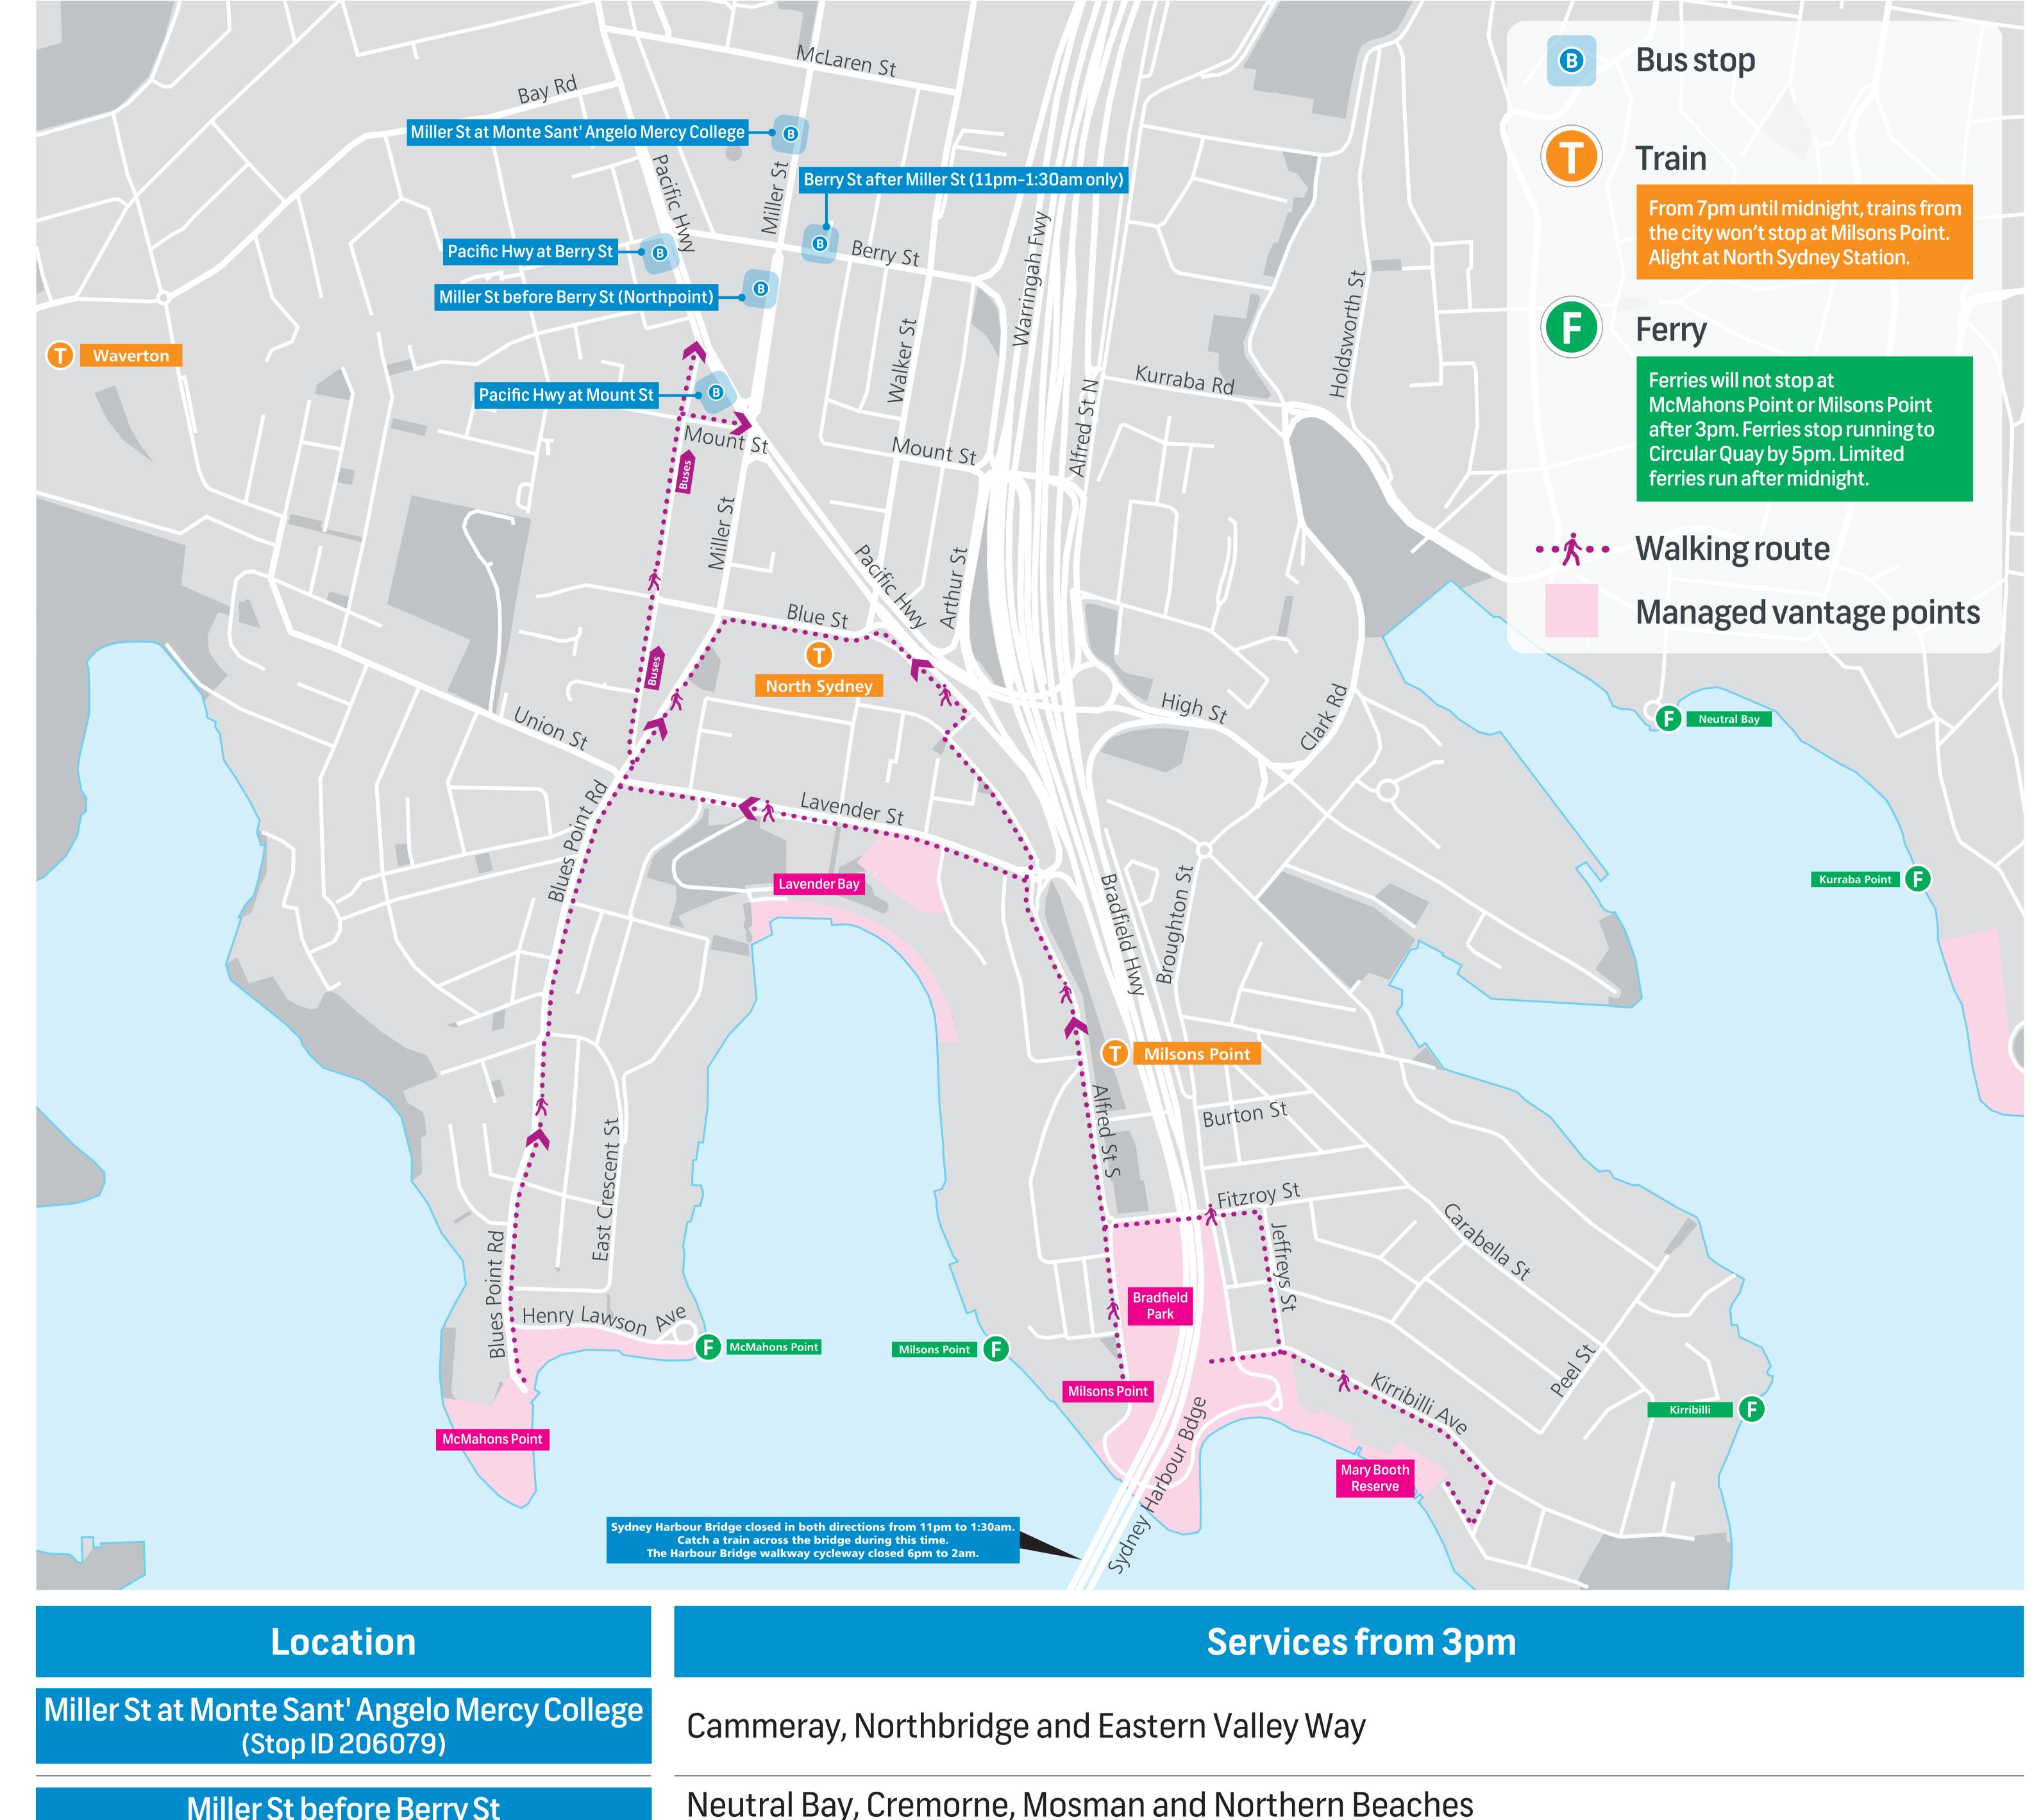

## **New Year's Eve** Getting home - North Sydney

| (Stop ID 206046)                              | * from 8pm 230 and 263 will go from Pacific Hwy at Mount St                        |
|-----------------------------------------------|------------------------------------------------------------------------------------|
| Pacific Hwy at Mount St<br>(Stop ID 206088)   | Chatswood, St Leonards, Lane Cove, Epping Road and Willoughby                      |
| Pacific Hwy at Berry St<br>(Stop ID 206090)   | Gore Hill via Crows Nest & St Leonards                                             |
| Berry St after Miller St<br>(Stop ID 2060115) | 11pm until 1:30am only: Mosman, Brookvale, Dee Why, Collaroy, Narrabeen, Mona Vale |