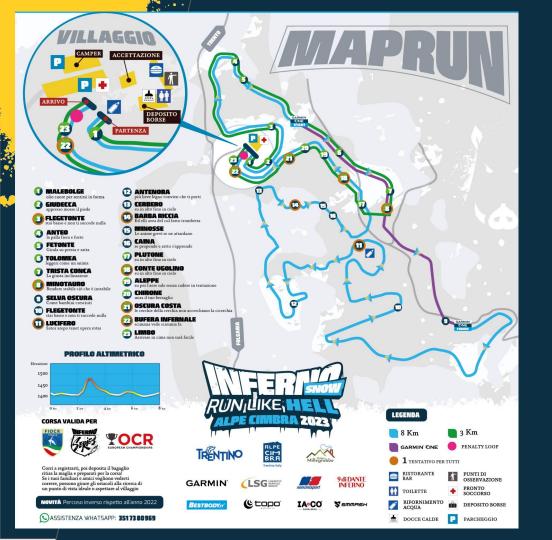

# MapRun, rules, starting lists

**MAP RUN** 

**OBSTACLE LIST** 

STARTING LISTS (da giovedì 9)
Inferno SNOW Short 3 KM PRO
Inferno SNOW Short 3 km OPEN
Inferno SNOW Long 8 KM PRO
Inferno SNOW Long 8 KM OPEN

**RACE REGULATION** 

**OBSTACLE LIST AND RULES** 

TRACCIA GPX SHORT
TRACCIA GPX LONG

# MapRun Inferno Village

RISTORANTE BAR 木

PUNTI DI OSSERVAZIONE

TOILETTE

PRONTO SOCCORSO

RIFORNIMENTO ACQUA

**DEPOSITO BORSE** 

DOCCE CALDE

PARCHEGGIO