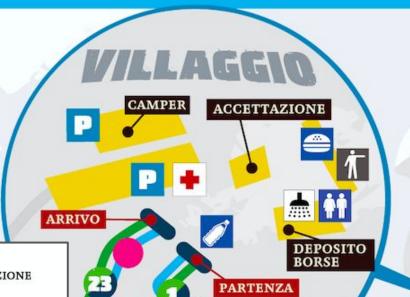

# MapRun Inferno Village

RISTORANTE BAR 木

PUNTI DI OSSERVAZIONE

TOILETTE

PRONTO SOCCORSO

RIFORNIMENTO ACQUA

**DEPOSITO BORSE** 

DOCCE CALDE

PARCHEGGIO

### **PARKING**

For 3 euro a day you can park your car just in front of the starting line, at Malga Millegrobbe parking.

### DAY RACE SERVICES

HOT SHOWERS ladies and gentlemen!
 There will be changing rooms, with toilets and showers,
 be good devils and respect everyone's space

**BAG DEPOSIT** No one should stay in this area longer than necessary (enter one at a time, go to the indicated location, leave or collect your bag, leave). No responsibility is taken by the organisation for objects or valuables inside the bags. **PLEASE NOTE THAT THE BAG DEPOT IS NOT A CHANGING ROOM** 

There are **WATER POINTS** along the route and a **refreshment point** at the finish please use the litter bins and do not leave any rubbish lying around.

The Malga Millegrobbe will provide typical hot dishes and sandwiches, a lot of Cimbra beer and other typical products.