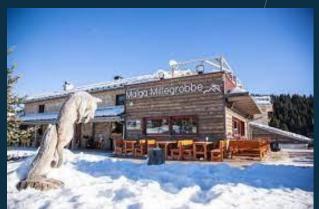

# **HOW TO ARRIVE**

For GPS and smartphones the address is:

Malga Millegrobbe - Località Millegrobbe, Lavarone 38064 (TN) Coordinates GPS: 45.93643746287815, 11.319285862519651

### **PARKING**

For 3 euro a day you can park your car just in front of the starting line, at Malga Millegrobbe parking.

There are **WATER POINTS** along the route and a **refreshment point** at the finish please use the litter bins and do not leave any rubbish lying around.

The Malga Millegrobbe will provide typical hot dishes and sandwiches, a lot of Cimbra beer and other typical products.