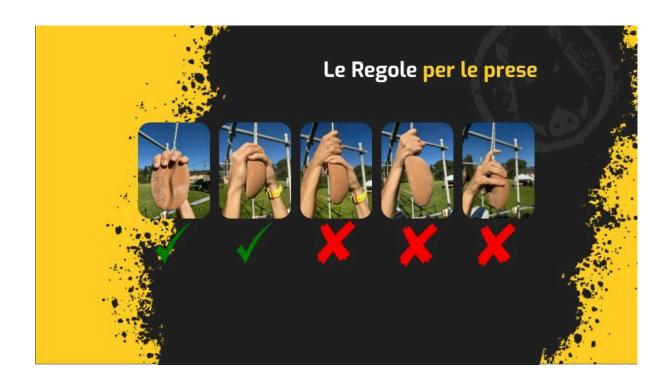

### **HOLDS RULES**

#### **FEW RULES, ALWAYS GOOD!**

- you can ring the bell only with the hands
- the single attempt on the suspension hurdle is considered to have started as soon as both feet are off the ground
- pegs, rings, hooks and other tools must be returned to the start of the hurdle by each athlete
- webbing and ropes holding the suspended holds are considered part of the structure and therefore cannot be touched
- if there are footplates one starts from the footplates, in any case one does not enter the obstacle area
- during the overhead hurdles you cannot actively touch the structure or the ground, so it is an infraction if at the judge's discretion it brought an advantage
- for your safety in general on obstacles your head must never be lower than your body