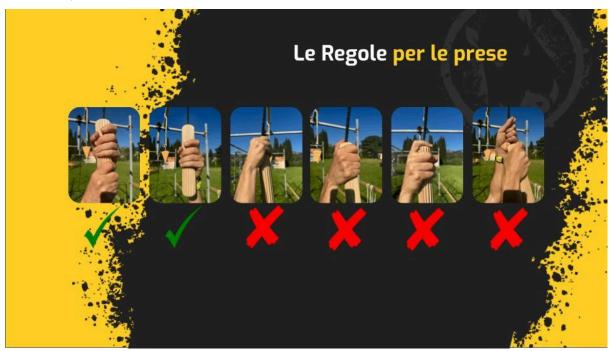

### **HOLDS RULES**

#### **FEW RULES, ALWAYS GOOD!**

- you can ring the bell only with the hands
- the single attempt on the suspension hurdle is considered to have started as soon as both feet are off the ground
- pegs, rings, hooks and other tools must be returned to the start of the hurdle by each athlete
- webbing and ropes holding the suspended holds are considered part of the structure and therefore cannot be touched
- if there are footplates one starts from the footplates, in any case one does not enter the obstacle area
- during the overhead hurdles you cannot actively touch the structure or the ground, so it is an infraction if at the judge's discretion it brought an advantage
- for your safety in general on obstacles your head must never be lower than your body