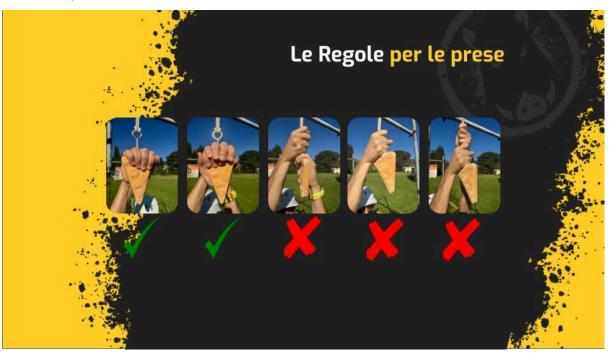

### **HOLDS RULES**

#### **FEW RULES, ALWAYS GOOD!**

- you can ring the bell only with the hands
- the single attempt on the suspension hurdle is considered to have started as soon as both feet are off the ground
- pegs, rings, hooks and other tools must be returned to the start of the hurdle by each athlete
- webbing and ropes holding the suspended holds are considered part of the structure and therefore cannot be touched
- if there are footplates one starts from the footplates, in any case one does not enter the obstacle area
- during the overhead hurdles you cannot actively touch the structure or the ground, so it is an infraction if at the judge's discretion it brought an advantage
- for your safety in general on obstacles your head must never be lower than your body