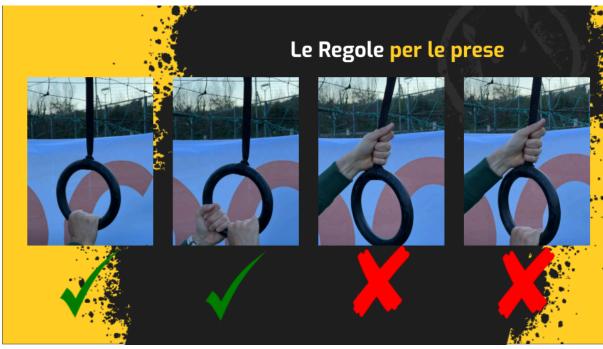

r 30 seconds the target is not hit three times they all flash red/green lights and you can continue. To start the timer you must hit at least the big white target once |                                                                                                                                                                               | endless<br>MANDATORY |

## **OBSTACLES SHORT 3km INFERNO BEACH 2024**

• from 1-10 and from 22-26

| type       | % type  | n type |
|------------|---------|--------|
| agility    | 33,33%  | 5      |
| strength   | 13,33%  | 2      |
| walls      | 20,00%  | 3      |
| suspension | 33,33%  | 5      |
| тот        | 100,00% | 15     |

## **OBSTACLES OPEN e TEAM 6km INFERNO BEACH 2024**

• from 1-14 and from 20-26













### **HOLDS RULES**