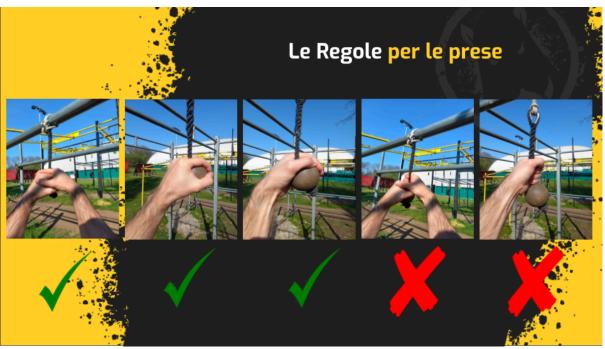

### **HOLDS RULES**

#### **FEW RULES, ALWAYS GOOD!**

- you can ring the bell only with the hands
- the single attempt on the suspension hurdle is considered to have started as soon as both feet are off the ground
- pegs, rings, hooks and other tools must be returned to the start of the hurdle by each athlete
- webbing and ropes holding the suspended holds are considered part of the structure and therefore cannot be touched
- if there are footplates one starts from the footplates, in any case one does not enter the obstacle area
- during the overhead hurdles you cannot actively touch the structure or the ground, so it is an infraction if at the judge's discretion it brought an advantage
- for your safety in general on obstacles your head must never be lower than your body