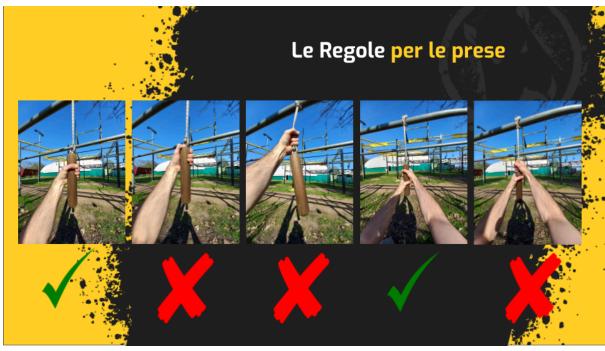

### **HOLDS RULES**

#### **FEW RULES, ALWAYS GOOD!**

- you can ring the bell only with the hands
- the single attempt on the suspension hurdle is considered to have started as soon as both feet are off the ground
- pegs, rings, hooks and other tools must be returned to the start of the hurdle by each athlete
- webbing and ropes holding the suspended holds are considered part of the structure and therefore cannot be touched
- if there are footplates one starts from the footplates, in any case one does not enter the obstacle area
- during the overhead hurdles you cannot actively touch the structure or the ground, so it is an infraction if at the judge's discretion it brought an advantage
- for your safety in general on obstacles your head must never be lower than your body