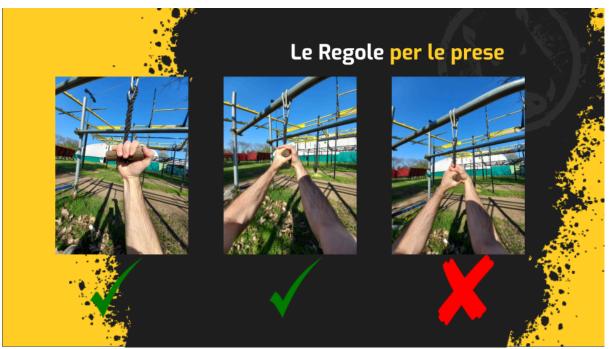

### **HOLDS RULES**

#### **FEW RULES, ALWAYS GOOD!**

- you can ring the bell only with the hands
- the single attempt on the suspension hurdle is considered to have started as soon as both feet are off the ground
- pegs, rings, hooks and other tools must be returned to the start of the hurdle by each athlete
- webbing and ropes holding the suspended holds are considered part of the structure and therefore cannot be touched
- if there are footplates one starts from the footplates, in any case one does not enter the obstacle area
- during the overhead hurdles you cannot actively touch the structure or the ground, so it is an infraction if at the judge's discretion it brought an advantage
- for your safety in general on obstacles your head must never be lower than your body