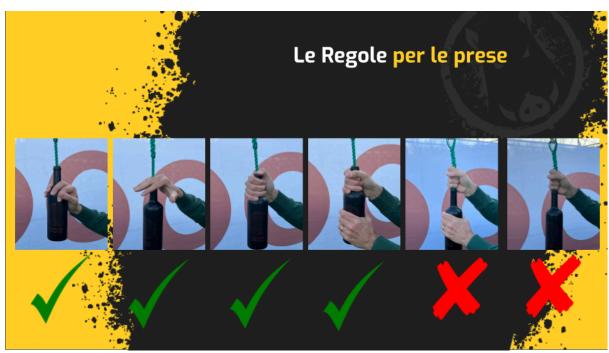

ter 30 seconds the target is not hit three times they all flash red/green lights and you can continue. To start the timer you must hit at least the big white target once |                                                                                                                                                                               | endless<br>MANDATORY |

## **OBSTACLES SHORT 3km INFERNO BEACH 2024**

• from 1-10 and from 22-26

| type       | % type  | n type |
|------------|---------|--------|
| agility    | 33,33%  | 5      |
| strength   | 13,33%  | 2      |
| walls      | 20,00%  | 3      |
| suspension | 33,33%  | 5      |
| тот        | 100,00% | 15     |

## **OBSTACLES OPEN e TEAM 6km INFERNO BEACH 2024**

• from 1-14 and from 20-26













### **HOLDS RULES**