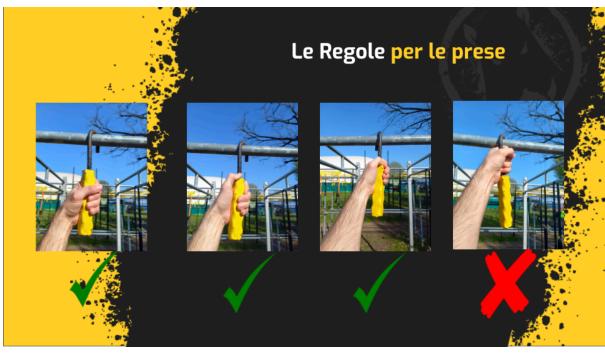

### **HOLDS RULES**

#### **FEW RULES, ALWAYS GOOD!**

- you can ring the bell only with the hands
- the single attempt on the suspension hurdle is considered to have started as soon as both feet are off the ground
- pegs, rings, hooks and other tools must be returned to the start of the hurdle by each athlete
- webbing and ropes holding the suspended holds are considered part of the structure and therefore cannot be touched
- if there are footplates one starts from the footplates, in any case one does not enter the obstacle area
- during the overhead hurdles you cannot actively touch the structure or the ground, so it is an infraction if at the judge's discretion it brought an advantage
- for your safety in general on obstacles your head must never be lower than your body