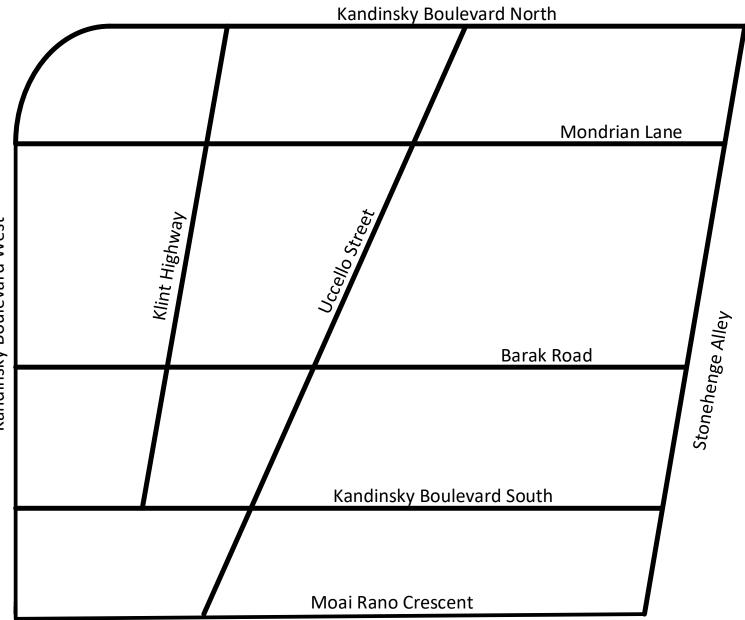

## Artown

Use this set of directions to place the landmarks on the Artown map.

- The hospital and the restaurant are on alternate exterior angles at Barak Road, Mondrian Lane and Uccello Street.
- The school and the apartment building are on co-interior angles at Mondrian Lane, Barak Road and Klint Highway.
- The police station and the bank are on vertically opposite angles at Barak Road and Uccello Street.
- The supermarket and the cinema are on corresponding angles of Klint Highway, Mondrian Lane and Kandinsky Boulevard South.
- The CFA and the train station are on corresponding angles of Mondrian Lane, Uccello Street and Kandinsky Boulevard South.
- The post office and the cinema are on alternate exterior angles at Klint Highway, Uccello Street and Mondrian Lane.
- The skate park and lake are at co-interior angles at Mondrian Lane, Moai Rano Crescent and Uccello Street.
- The café and library are at alternate interior angles at Barak Road, Uccello Street and Kandinsky Boulevard West.
- The community garden is located at an intersection where the roads are perpendicular to each other.
- The kindergarten is at an adjacent angle to the school.
- Bike paths run beside the parallel streets.