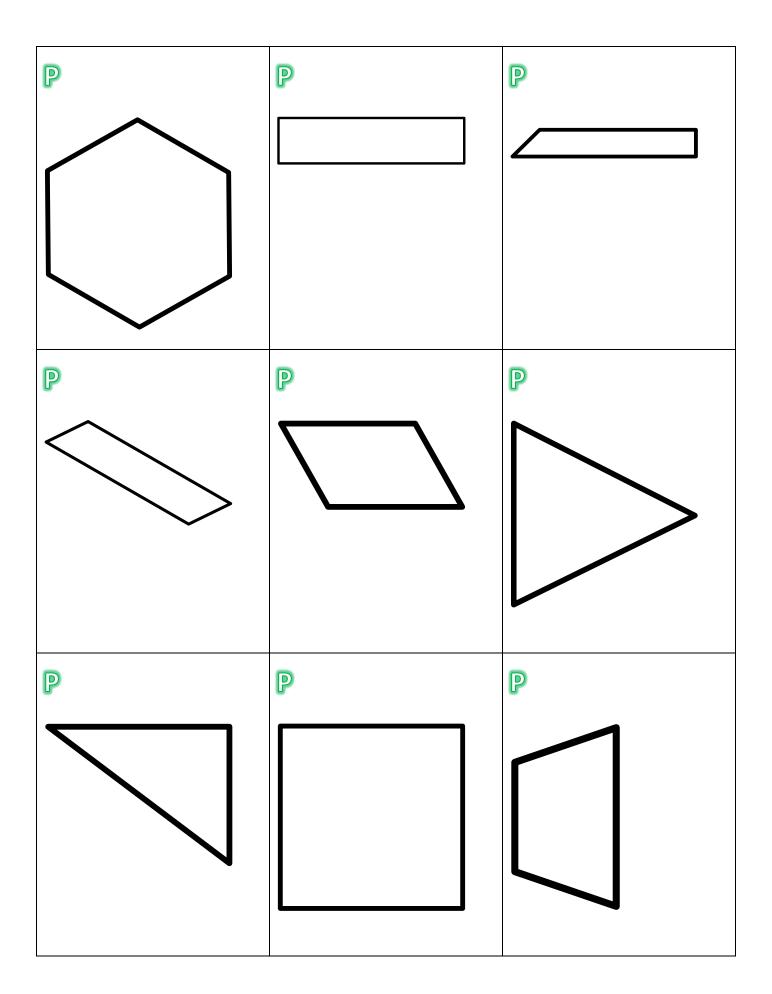

## POLYGON CAPTURE CARDS

| A                   | A                  | A                  |
|---------------------|--------------------|--------------------|
| All angles are      | At least one angle | There is an odd    |
| right angles        | is obtuse          | number of angles   |
|                     |                    |                    |
|                     |                    |                    |
|                     |                    |                    |
| A                   | A                  | A                  |
| At least two        | All angles are the | There is an even   |
| angles are acute    | same               | number of angles   |
|                     |                    |                    |
|                     |                    |                    |
|                     |                    |                    |
| A                   | A                  | A                  |
| No angle is a right | At least one angle | At least one angle |
| angle               | is less than 90o   | is a right angle   |
|                     |                    |                    |
|                     |                    |                    |
|                     |                    |                    |

| S There is an odd number of sides        | All pairs of opposite sides have equal length | WILD CARD Pick your own side property |
|------------------------------------------|-----------------------------------------------|---------------------------------------|
| S  No pairs of sides  are parallel       | Exactly one pair of sides is parallel         | All sides are of equal length         |
| All pairs of opposite sides are parallel | At least one pair of sides is perpendicular   | S It is a quadrilateral               |