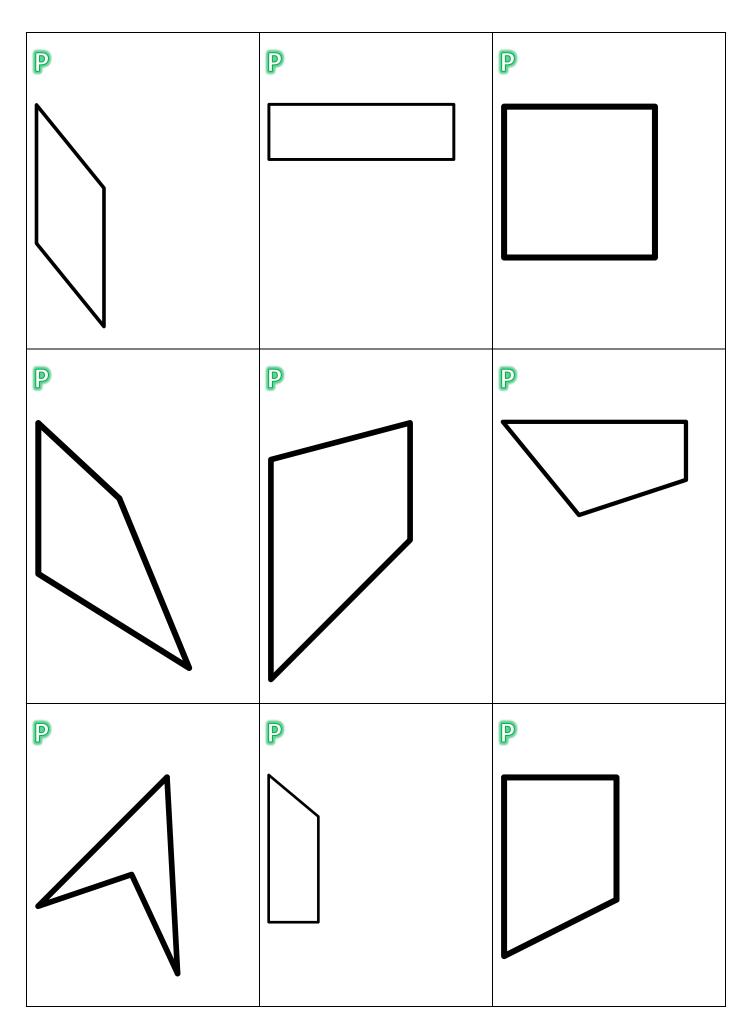

## POLYGON CAPTURE CARDS

| A                   | A                  | A                  |
|---------------------|--------------------|--------------------|
| All angles are      | At least one angle | There is an odd    |
| right angles        | is obtuse          | number of angles   |
|                     |                    |                    |
|                     |                    |                    |
|                     |                    |                    |
| A                   | A                  | A                  |
| At least two        | All angles are the | There is an even   |
| angles are acute    | same               | number of angles   |
|                     |                    |                    |
|                     |                    |                    |
|                     |                    |                    |
| A                   | A                  | A                  |
| No angle is a right | At least one angle | At least one angle |
| angle               | is less than 90o   | is a right angle   |
|                     |                    |                    |
|                     |                    |                    |
|                     |                    |                    |

| S There is an odd number of sides        | All pairs of opposite sides have equal length | WILD CARD Pick your own side property |
|------------------------------------------|-----------------------------------------------|---------------------------------------|
| S  No pairs of sides  are parallel       | Exactly one pair of sides is parallel         | All sides are of equal length         |
| All pairs of opposite sides are parallel | At least one pair of sides is perpendicular   | S It is a quadrilateral               |