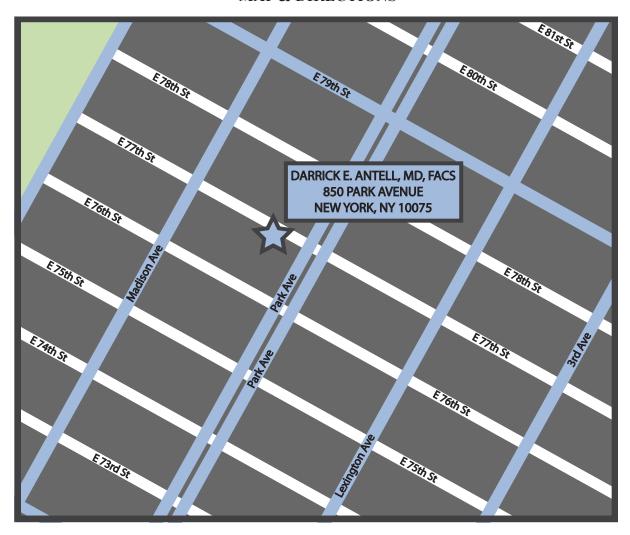

## DARRICK E. ANTELL, MD PC MAP & DIRECTIONS

**From Long Island** - LIE West. LIE becomes I495 W to Midtown Tunnel. Take Midtown Tunnel to 37th Street exit West to Park Avenue. Right turn on Park Avenue to 77th Street. Darrick E Antell's office is on the left.