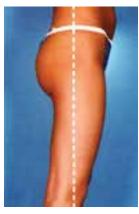

# Thigh Lift / Lower Body Lift:

Front View

Front 3/4 View

Side View

Rear 3/4 View

Rear View