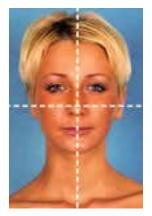

See examples below so that you may accurately understand photo angles. Depending on the procedure desired, different angles and areas are required. Please follow instructions below for which angles are required for each procedure.

### Facelift / Forehead Lift / Brow Lift / Facial Implants:

Front View

3/4 View

Side View