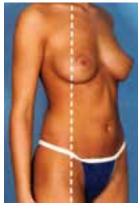

ase follow instructions below for which angles are required for each procedure.

#### **Photo Instructions Per Procedure**

### Facelift / Forehead Lift / Brow Lift / Facial Implants:



Front View



3/4 View



Side View

#### Rhinoplasty (Nasal Surgery):



Front View



**Basal View** 



3/4 View



Side View

## Otoplasty (Ear Surgery):







Rear View Side View

## Blepharoplasty (Upper or Lower Eyelid Surgery):











3/4 View



Side View

## Breast Augmentation / Breast Lift / Breast Reconstruction / Breast Reduction / Male Breast Reduction:







Front View 3/4 View

Side View

# Liposuction / Tummy Tuck:











Side View

# Thigh Lift / Lower Body Lift:



Front View



Front 3/4 View



Side View



Rear 3/4 View



Rear View

## Post Bariatric Total Body Lift:







3/4 View



Side View



Front View



Front 3/4 View



Side View



Rear 3/4 View



**Rear View** 

## **Photo Submission Instructions For Phone Consultation**

You may choose to **email photos** later in a seperate email **or** send via **regular mail** to the below address:

# Darrick E. Antell M.D. F.A.C.S. 850 Park Avenue New York, NY 10075

## **Atten: Phone Consultation Photo Submit**

When mailing photos via regular mail, please send letter with your full name to identify your photos and any further questions you may have for Dr. Antell.