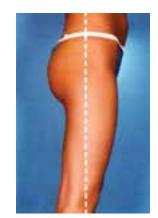

# Thigh Lift / Lower Body Lift:

Front View

Front 3/4 View

Side View

Rear 3/4 View

Rear View