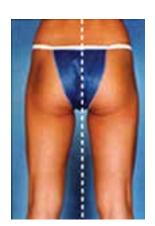

# Thigh Lift / Lower Body Lift:

Front View

Front 3/4 View

Side View

Rear 3/4 View

Rear View