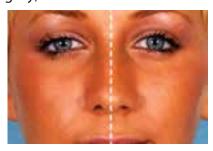

See examples below so that you may accurately understand photo angles. Depending on the procedure desired, different angles and areas are required. Please follow instructions below for which angles are required for each procedure.

#### Rhinoplasty (Nasal Surgery):

Front View

**Basal View** 

3/4 View

Side View