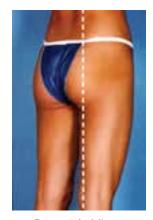

# Thigh Lift / Lower Body Lift:

Front View

Front 3/4 View

Side View

Rear 3/4 View

Rear View