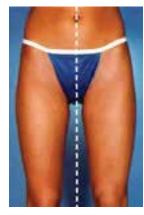

# Thigh Lift / Lower Body Lift:

Front View

Front 3/4 View

Side View

Rear 3/4 View

Rear View