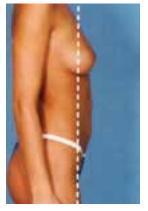

nstructions below for which angles are required for each procedure.

#### **Photo Instructions Per Procedure**

### Facelift / Forehead Lift / Brow Lift / Facial Implants:



Front View



3/4 View



Side View

#### Rhinoplasty (Nasal Surgery):



Front View



**Basal View** 



3/4 View



Side View

## Otoplasty (Ear Surgery):







Rear View Side View

## Blepharoplasty (Upper or Lower Eyelid Surgery):











3/4 View



Side View

## Breast Augmentation / Breast Lift / Breast Reconstruction / Breast Reduction / Male Breast Reduction:







Front View 3/4 View

Side View

# Liposuction / Tummy Tuck:











Side View

# Thigh Lift / Lower Body Lift:



Front View



Front 3/4 View



Side View



Rear 3/4 View



Rear View

## Post Bariatric Total Body Lift:







3/4 View



Side View



Front View



Front 3/4 View



Side View



Rear 3/4 View



**Rear View** 

## **Photo Submission Instructions For Phone Consultation**

You may choose to **email photos** later in a seperate email **or** send via **regular mail** to the below address:

# Darrick E. Antell M.D. F.A.C.S. 850 Park Avenue New York, NY 10075

## **Atten: Phone Consultation Photo Submit**

When mailing photos via regular mail, please send letter with your full name to identify your photos and any further questions you may have for Dr. Antell.