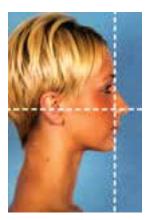

See examples below so that you may accurately understand photo angles. Depending on the procedure desired, different angles and areas are required. Please follow instructions below for which angles are required for each procedure.

### Facelift / Forehead Lift / Brow Lift / Facial Implants:

Front View

3/4 View

Side View

## Otoplasty (Ear Surgery):

Rear View Side View