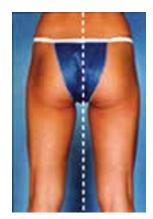

# Thigh Lift / Lower Body Lift:

Front View

Front 3/4 View

Side View

Rear 3/4 View

Rear View