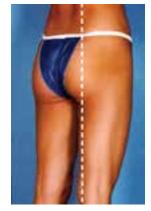

# Thigh Lift / Lower Body Lift:

Front View

Front 3/4 View

Side View

Rear 3/4 View

Rear View