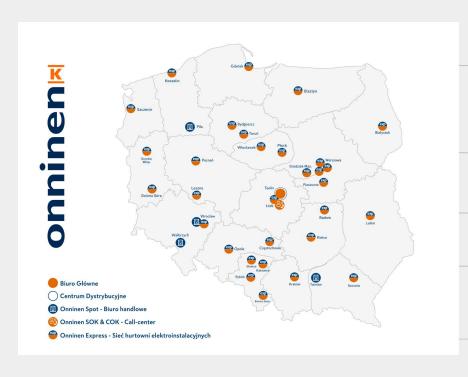

#### **Onninen in Poland**

# onninen

We integrate professionals of many technical branches

- wide range of products matched to customers' segments (200 000 products in offer)
- > 1,023 billion turnover in 2018 around 930 employees
- > OnnShop on all mobile devices
- ➤ distribution center in Teolin, more than 34 outlets in Poland, most of them are self service Onninen Express stores
- > own brands: Onnline, Opal, FXA, PROOF