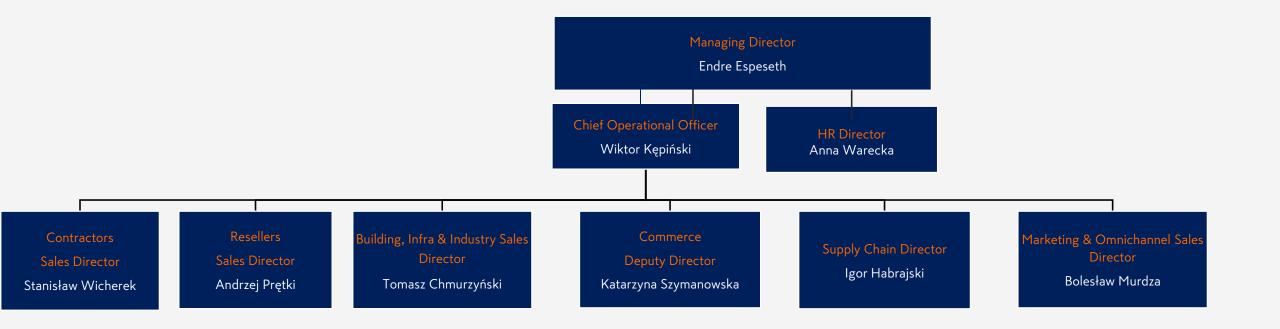

rn Distribution Centre is established in 2003.

Strong development in Poland

2017 - 2019



Onninen strengthens business culture and implements a new customer service model adapted to individual segments and sales channels. Development of Onninen Express chain and e-commerce solution.

Onninen is a part of K Group



#### **Onninen in Poland**

# onninen

We integrate professionals of many technical branches



- wide range of products matched to customers' segments (200 000 products in offer)
- > 1,023 billion turnover in 2018 around 930 employees
- > OnnShop on all mobile devices
- ➤ distribution center in Teolin, more than 34 outlets in Poland, most of them are self service Onninen Express stores
- > own brands: Onnline, Opal, FXA, PROOF



## Struktura organizacyjna Onninen Polska







#### **Contractors**





- > 40 000 technical products available 24h, self-service Onninen Express channel
- > technical consulting and individual sales care
- product experts within all categories; project skills
- > technical trainings, the opportunity to acquire specialist qualifications
- from single products to overall partnerships



#### Infra





- > service at the customer's premises
- > service adapted to needs of Infra segment
- > the best experts, products and services
- > we integrate professionals of many technical branches; all technical products in one place
- project skills



### Industry





- efficient logistics service, fast reaction and easy access to the best integrated technical material services
- first-aid assortment for maintenance and production departmen